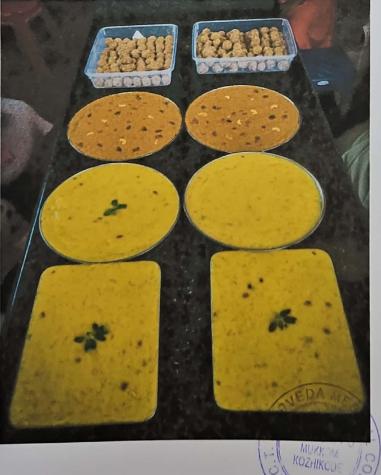

### 8.1.14- pathyahara preparation

#### LIST OF RECIPES

- 1. Ragimalt
- 2. Ragi Dosa
- 3. Ragi Ladoo
- 4. Kessari
- 5. Peanut Chikki
- 6. Carrot Halwa
- 7. Curd Rice
- 8. Seasome Ladoo
- 9. Amla juice
- 10. Pineapple juice
- 11. Ashgourd juice
- 12. Watermelon juice
- 13. Buttermilk
- 14. Vegetable salad
- 15. Fruit salad