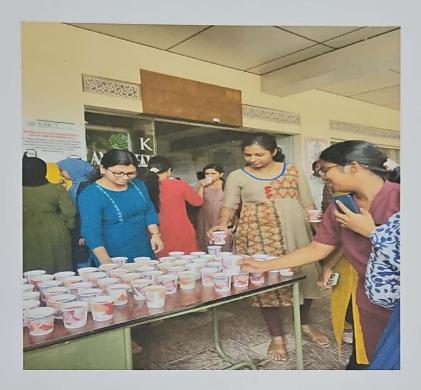

### 8.1.14- pathyahara preparation

#### DEPARTMENT OF SWASTHAVRITHA

#### LIST OF RECIPES

- 1. Ragimalt
- 2. Ragi Dosa
- 3. Ragi Ladoo
- 4. Kessari
- 5. Peanut Chikki
- 6. Carrot Halwa
- 7. Curd Rice
- 8. Seasome Ladoo
- 9. Amla juice
- 10. Pineapple juice
- 11. Ashgourd juice
- 12. Watermelon juice
- 13. Buttermilk
- 14. Vegetable salad
- 15. Fruit salad