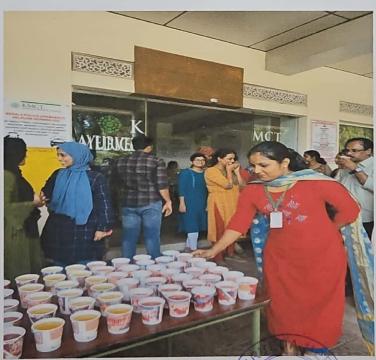

### 8.1.14- pathyahara preparation

#### DEPARTMENT OF SWASTHAVRITHA

#### LIST OF RECIPES

- 1. Ragimalt
- 2. Ragi Dosa
- 3. Ragi Ladoo
- 4. Kessari
- 5. Peanut Chikki
- 6. Carrot Halwa
- 7. Curd Rice
- 8. Seasome Ladoo
- 9. Amla juice
- 10. Pineapple juice
- 11. Ashgourd juice
- 12. Watermelon juice
- 13. Buttermilk
- 14. Vegetable salad
- 15. Fruit salad