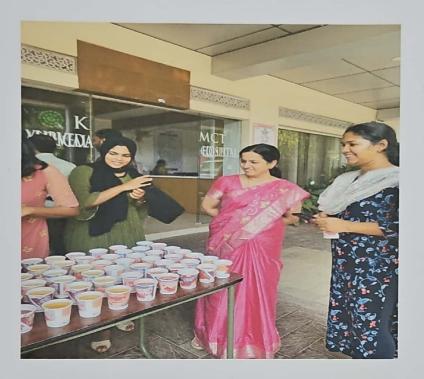

### 8.1.14- pathyahara preparation

#### DEPARTMENT OF SWASTHAVRITHA

#### LIST OF RECIPES

- 1. Ragimalt
- 2. Ragi Dosa
- 3. Ragi Ladoo
- 4. Kessari
- 5. Peanut Chikki
- 6. Carrot Halwa
- 7. Curd Rice
- 8. Seasome Ladoo
- 9. Amla juice
- 10. Pineapple juice
- 11. Ashgourd juice
- 12. Watermelon juice
- 13. Buttermilk
- 14. Vegetable salad
- 15. Fruit salad