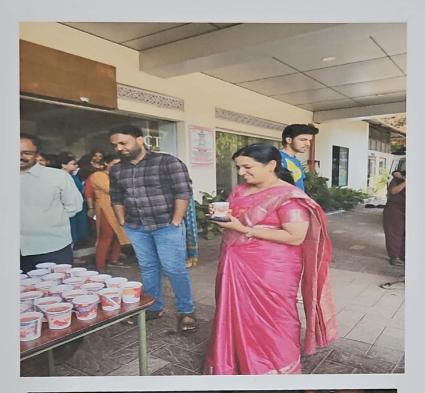

### 8.1.14- pathyahara preparation

#### LIST OF RECIPES

- 1. Ragimalt
- 2. Ragi Dosa
- 3. Ragi Ladoo
- 4. Kessari
- 5. Peanut Chikki
- 6. Carrot Halwa
- 7. Curd Rice
- 8. Seasome Ladoo
- 9. Amla juice
- 10. Pineapple juice
- 11. Ashgourd juice
- 12. Watermelon juice
- 13. Buttermilk
- 14. Vegetable salad
- 15. Fruit salad