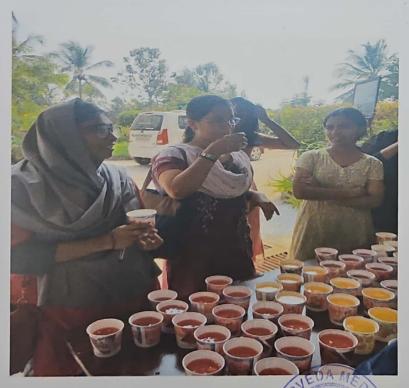

### 8.1.14- pathyahara preparation

#### DEPARTMENT OF SWASTHAVRITHA

#### LIST OF RECIPES

- 1. Ragimalt
- 2. Ragi Dosa
- 3. Ragi Ladoo
- 4. Kessari
- 5. Peanut Chikki
- 6. Carrot Halwa
- 7. Curd Rice
- 8. Seasome Ladoo
- 9. Amla juice
- 10. Pineapple juice
- 11. Ashgourd juice
- 12. Watermelon juice
- 13. Buttermilk
- 14. Vegetable salad
- 15. Fruit salad