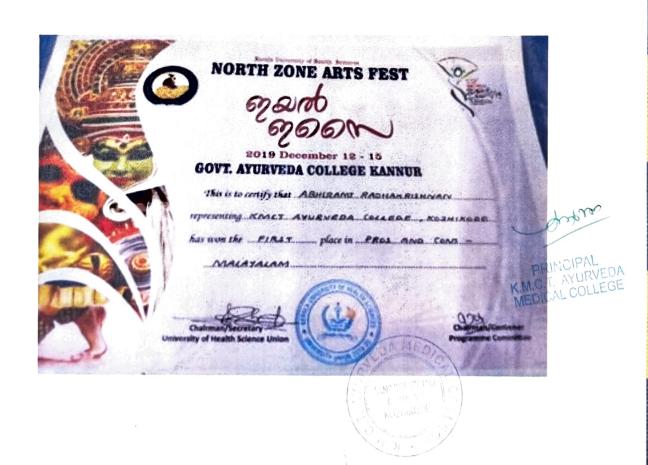

#### KERALA UNIVERSITY OF HEALTH SCIENCE NORTH ZONE ART'S FEST

### DIYA DAS Congralulations

# 2nd Prize with A Grade SANSKRIT ESSAY WRITING

AYUK THA STUDENTS UNION 22-23 KMCT AYURVEDA MEDICAL COLLEGE

1: JKr 11