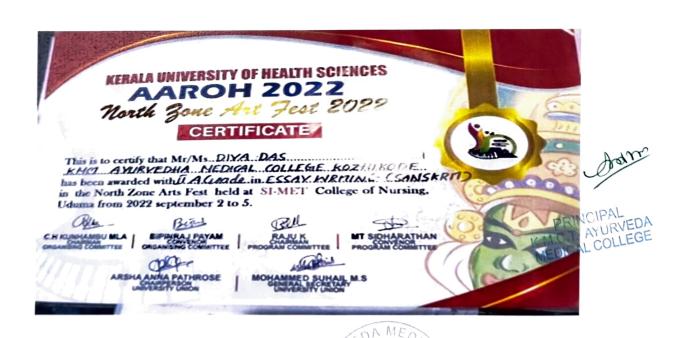

#### KERALA UNIVERSITY OF HEALTH SCIENCE NORTH ZONE ART'S FEST

**DIYA DAS** 

Congratulations

## 1st prize with A Grade SHORT STORY SANSKRIT

AYUKTHA STUDENTS UNION
KMCT AYURVEDA MEDICAL COLLEGE