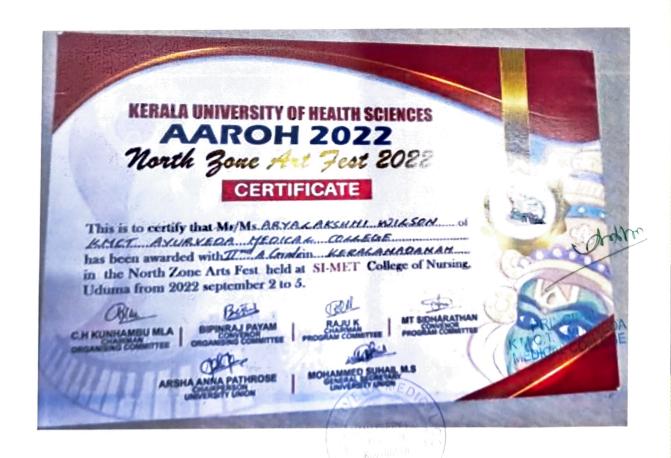

AryaLakshmi Wilson

Congratulations

2nd With A Grade

AYUKTHA STUDENTS UNION 22-23 KMCT AYURVEDA MEDICAL COLLEGE

KERALA UNIVERSITY OF HEALTH SCIENCE NORTH ZONE ART'S FEST

MOHAMMED FAYIS K. K

Congrululations
2nd with A Grade
GAZAL