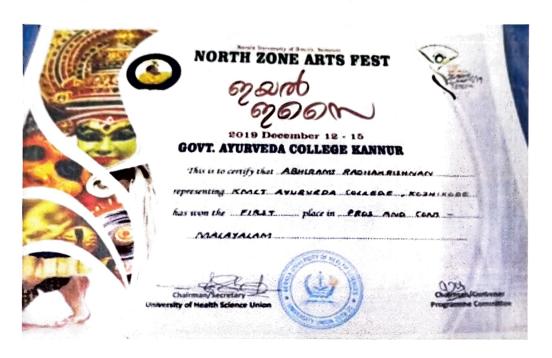

#### KERALA UNIVERSITY OF HEALTH SCIENCE NORTH ZONE ART'S FEST

### DIYA DAS Congralulations

# 2nd Prize with A Grade SANSKRIT ESSAY WRITING

AYUK THA STUDENTS UNION 22-23 KMCT AYURVEDA MEDICAL COLLEGE

1: JKr 11