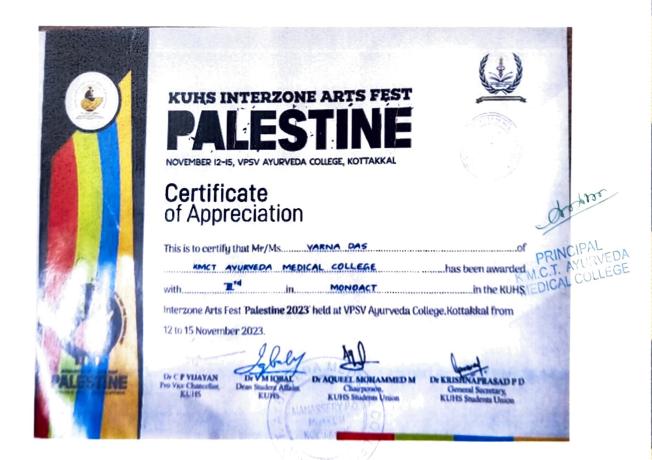

ralulations

# 2nd Prize with A Grade SANSKRIT ESSAY WRITING

AYUK THA STUDENTS UNION 22-23 KMCT AYURVEDA MEDICAL COLLEGE







1: JKr 11









#### KERALA UNIVERSITY OF HEALTH SCIENCE NORTH ZONE ART'S FEST



DEVA PRIYA M. P

Congratulations

2nd prize with A Grade

SHORT STORY ENGLISH

AYUKTHA STUDENTS UNION 22-23 KMCT AYURVEDA MEDICAL COLLEGE













KERALA UNIVERSITY OF HEALTH SCIENCE NORTH ZONE ART'S FEST



AryaLakshmi Wilson

Congratulations

2nd With A Grade

AYUKTHA STUDENTS UNION 22-23 KMCT AYURVEDA MEDICAL COLLEGE















KERALA UNIVERSITY OF HEALTH SCIENCE NORTH ZONE ART'S FEST



MOHAMMED FAYIS K. K

Congrululations
2nd with A Grade
GAZAL

AYUKTHA STUDENTS UNION 22-23 KMCT AYURVEDA MEDICAL COLLEGE





PRINCIPAL K.M.C.T. AYURVEDA MEDICAL COLLEGE