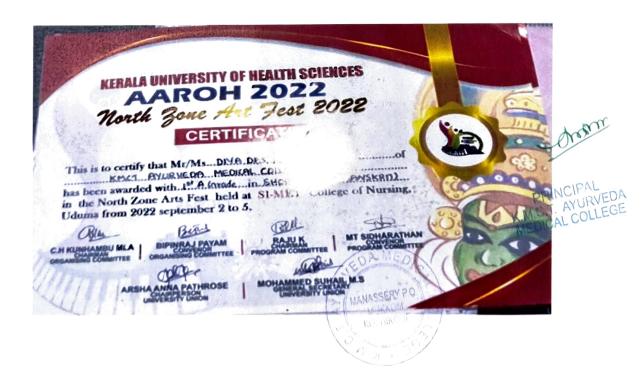

#### **CERTIFICATES**

#### KERALA UNIVERSITY OF HEALTH SCIENCE NORTH ZONE ART'S FEST