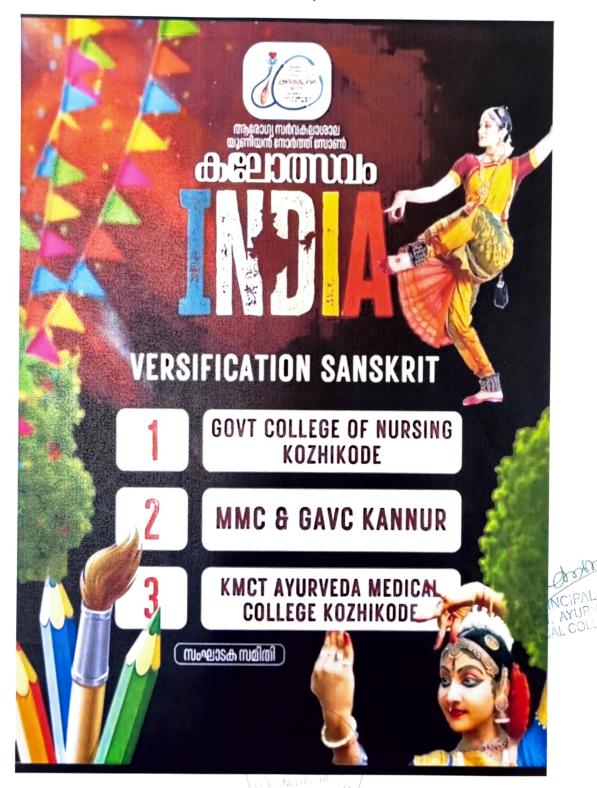

#### KERALA UNIVERSITY OF HEALTH SCIENCE NORTH ZONE ART'S FEST

### DIYA DAS Congralulations

# 2nd Prize with A Grade SANSKRIT ESSAY WRITING

AYUK THA STUDENTS UNION 22-23 KMCT AYURVEDA MEDICAL COLLEGE

1: JKr 11