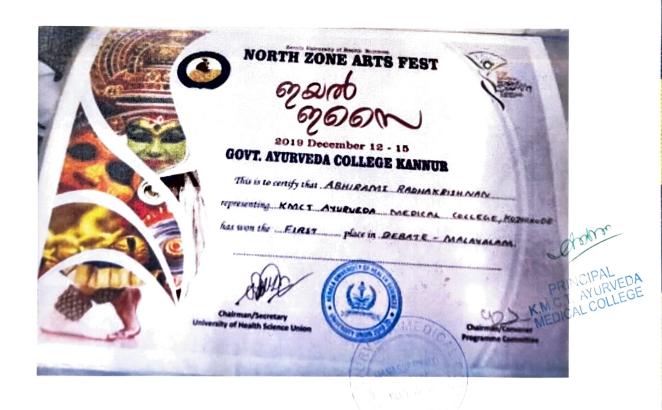

#### KERALA UNIVERSITY OF HEALTH SCIENCE NORTH ZONE ART'S FEST

### DIYA DAS Congralulations

# 2nd Prize with A Grade SANSKRIT ESSAY WRITING

AYUK THA STUDENTS UNION 22-23 KMCT AYURVEDA MEDICAL COLLEGE

1: JKr 11