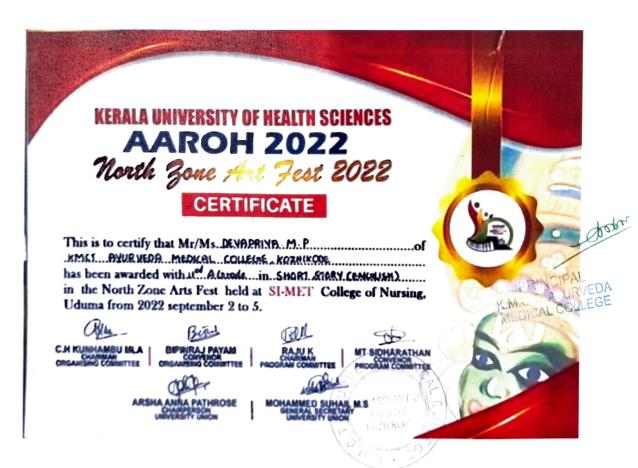

#### KERALA UNIVERSITY OF HEALTH SCIENCE NORTH ZONE ART'S FEST

DEVA PRIYA M. P

Congratulations

2nd prize with A Grade

SHORT STORY ENGLISH

AYUKTHA STUDENTS UNION 22-23 KMCT AYURVEDA MEDICAL COLLEGE

KERALA UNIVERSITY OF HEALTH SCIENCE NORTH ZONE ART'S FEST