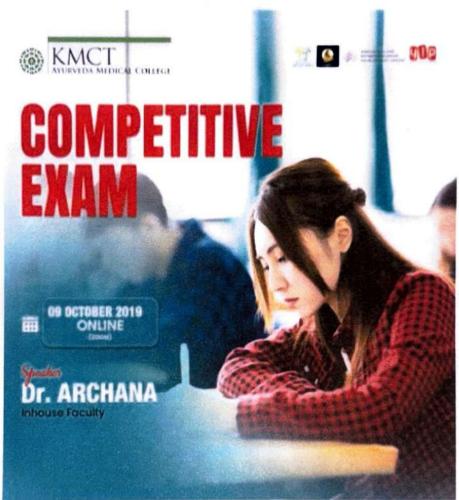

### **ACADEMIC YEAR 2019-20**

The placement cell of KMCT Ayurveda Medical College for academic year 2019-20 was headed by Dr Subin Suresh This cell along with the alumini association has an active role in training and guiding students towards placement. This cell organised Carrier counselling program named "Career Catalyst: Empowering your choices" by Dr Subin Suresh, and competitive exam guidance program by Dr Archana. . 33 students got placed in the academic year 2019-20

Lecture on "Career Catalyst: Empowering your choice "by Dr Subin Suresh on Zoom

Competitive exam guidance was conducted by Dr Archana for orienting students for pursuing post-graduation