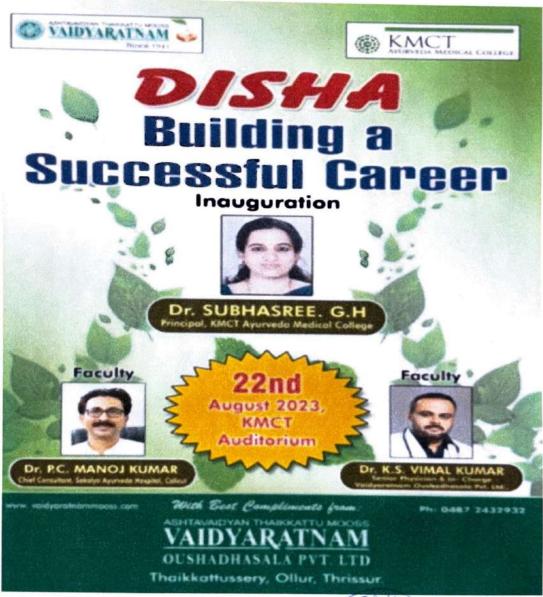

### **ACADEMIC YEAR 2023-24**

The placement cell of KMCT Ayurveda Medical college for academic year 2023-24 was headed by Dr PC Manoj & Dr Vimal Kumar, Dr Isra Ismail. This cell along with the alumini association has an active role in training and guiding students towards placement. This cell organised carrier counselling program named "Career Compass:Navigating your future in Ayurveda "by Dr PC Manoj & Dr Vimal kumar, Dr Isra Ismail and career guidance class by Dr Dony Manuel and competitive exam guidance program by Dr.Basil P Jacob . 46 students got placed in the academic year 2023-24.

Lecture on "Career compass: Navigating your future in Ayurveda" by Dr PC Manoj and Dr Vimal kumar in seminar hall

Lecture on Career counselling by Dr Isra Ismail in seminar hall

Manassery PO, Mukkam, 673602, Kozhikode, Kerala • 0495-229 4664 