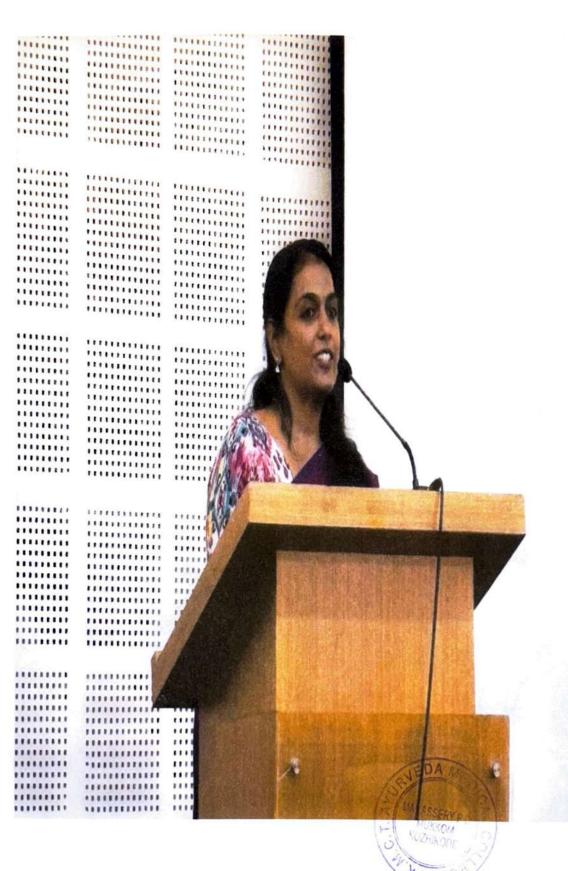

### **ACADEMIC YEAR 2023-24**

The placement cell of KMCT Ayurveda Medical college for academic year 2023-24 was headed by Dr PC Manoj & Dr Vimal Kumar, Dr Isra Ismail. This cell along with the alumini association has an active role in training and guiding students towards placement. This cell organised carrier counselling program named "Career Compass:Navigating your future in Ayurveda "by Dr PC Manoj & Dr Vimal kumar, Dr Isra Ismail and career guidance class by Dr Dony Manuel and competitive exam guidance program by Dr.Basil P Jacob . 46 students got placed in the academic year 2023-24.

Lecture on "Career compass: Navigating your future in Ayurveda" by Dr PC Manoj and Dr Vimal kumar in seminar hall

Lecture on Career counselling by Dr Isra Ismail in seminar hall

Manassery PO, Mukkam, 673602, Kozhikode, Kerala • 0495-229 4664 