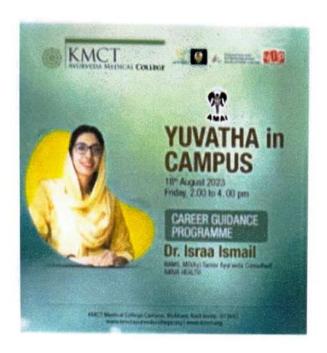

### **ACADEMIC YEAR 2023-24**

The placement cell of KMCT Ayurveda Medical college for academic year 2023-24 was headed by Dr PC Manoj & Dr Vimal Kumar, Dr Isra Ismail. This cell along with the alumini association has an active role in training and guiding students towards placement. This cell organised carrier counselling program named "Career Compass:Navigating your future in Ayurveda "by Dr PC Manoj & Dr Vimal kumar, Dr Isra Ismail and career guidance class by Dr Dony Manuel and competitive exam guidance program by Dr.Basil P Jacob . 46 students got placed in the academic year 2023-24.

Lecture on "Career compass: Navigating your future in Ayurveda" by Dr PC Manoj and Dr Vimal kumar in seminar hall

Lecture on Career counselling by Dr Isra Ismail in seminar hall

Manassery PO, Mukkam, 673602, Kozhikode, Kerala • 0495-229 4664 