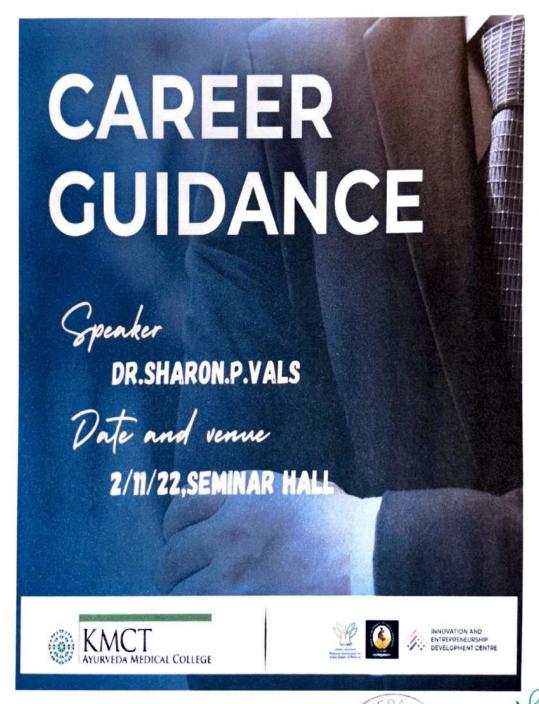

Lecture on career guidance by Dr Sharon P Vals at seminar hall

Competitive exam guidance was conducted by KMCT Ayurveda Medical college for orienting students for pursuing post-graduation by Dr Arathi V