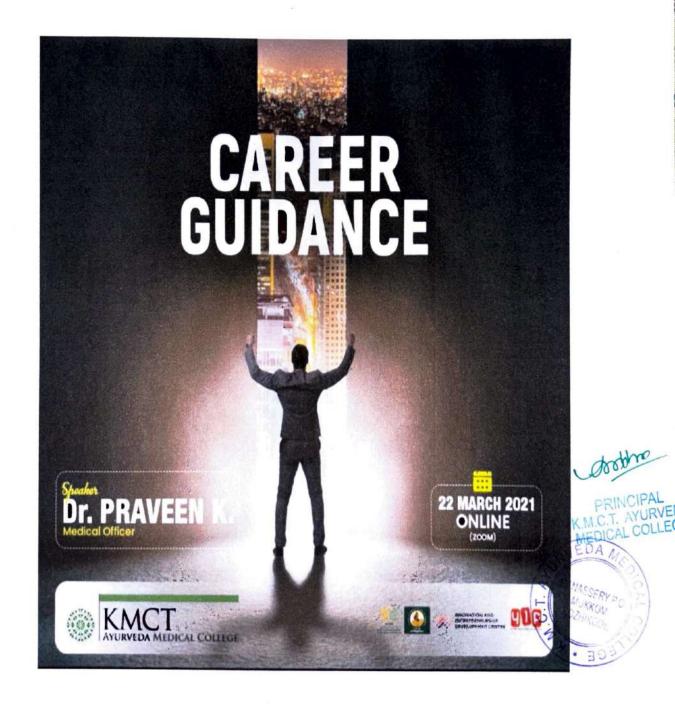

## **ACADEMIC YEAR 2020-21**

The placement cell of KMCT Ayurveda Medical College for academic year 2020-21 was headed by Dr Praveen This cell along with the alumini association has an active role in training and guiding students towards placement. This cell organised Carrier counselling program named "Career Horizon: Unlock Your Potential" by Dr Praveen, and competitive exam guidance program by Dr Subhasree GH.23 students got placed in the academic year 2020-21

Lecture on "Career Horizon: Unlock Your Potential" by Dr Praveen in zoom

Competitive exam guidance was conducted by Dr Subhasree GH for orienting students for pursuing post-graduation