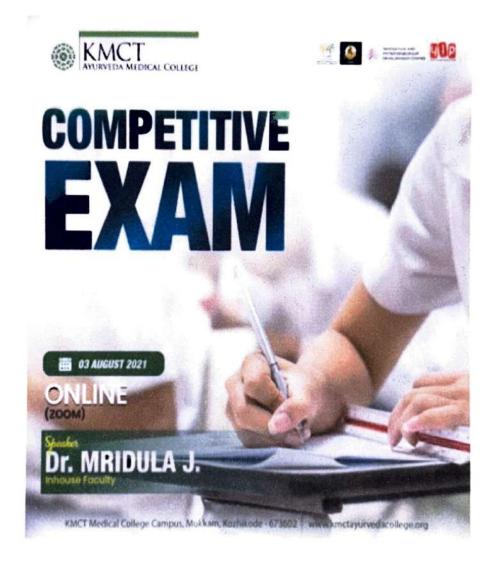

Lecture on "Career Horizon: Unlock Your Potential" by Dr Praveen in zoom

Competitive exam guidance was conducted by Dr Subhasree GH for orienting students for pursuing post-graduation