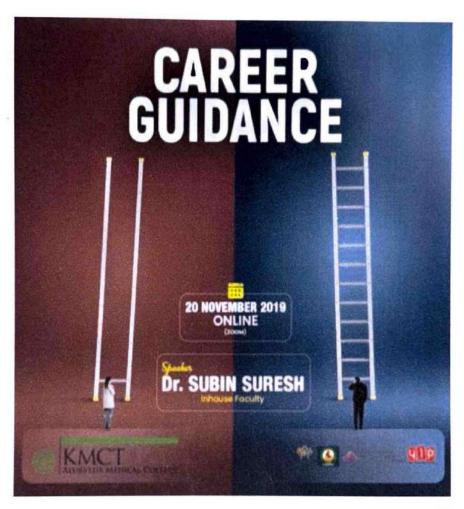

### **ACADEMIC YEAR 2019-20**

The placement cell of KMCT Ayurveda Medical College for academic year 2019-20 was headed by Dr Subin Suresh This cell along with the alumini association has an active role in training and guiding students towards placement. This cell organised Carrier counselling program named "Career Catalyst: Empowering your choices" by Dr Subin Suresh, and competitive exam guidance program by Dr Archana. . 33 students got placed in the academic year 2019-20

Lecture on "Career Catalyst: Empowering your choice "by Dr Subin Suresh on Zoom

Competitive exam guidance was conducted by Dr Archana for orienting students for pursuing post-graduation