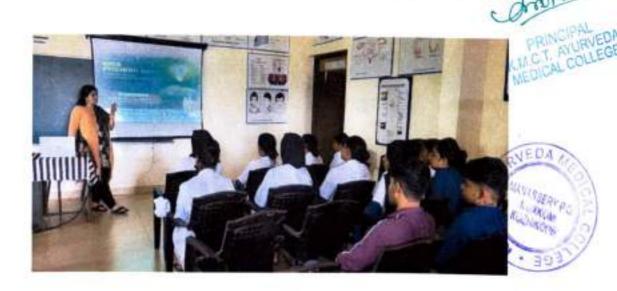

#### COMPETITIVE EXAM GUIDANCE

Venue: Conference hall,

Speaker: Dr. Basil P Jacob

Date: 03-08-2023.

No of participants:45

#### SUMMARY

Competitive exam guidance was conducted by KMCT Ayurveda Medical college for orienting students for pursuing post-graduation. Internees were oriented in this programme. The speaker explained various branches of MDS its scope and also gave tips on how to crack competitive exams.