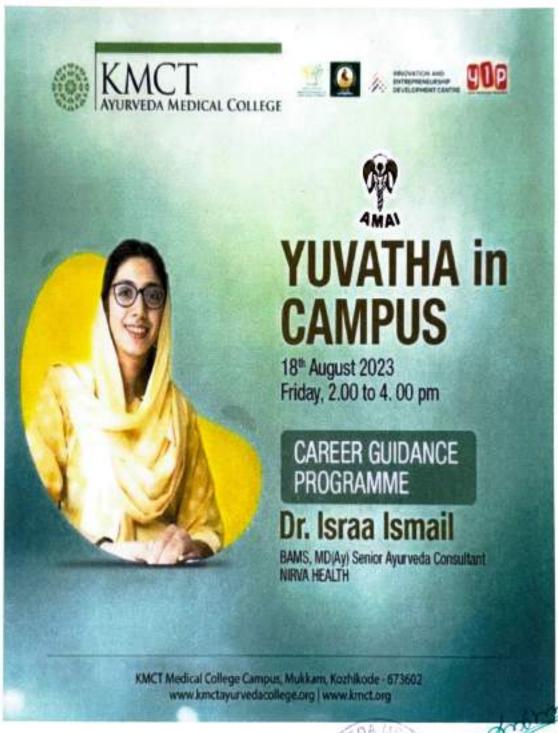

#### COMPETITIVE EXAM GUIDANCE

Venue: Conference hall,

Speaker: Dr. Basil P Jacob

Date: 03-08-2023.

No of participants:45

#### SUMMARY

Competitive exam guidance was conducted by KMCT Ayurveda Medical college for orienting students for pursuing post-graduation. Internees were oriented in this programme. The speaker explained various branches of MDS its scope and also gave tips on how to crack competitive exams.