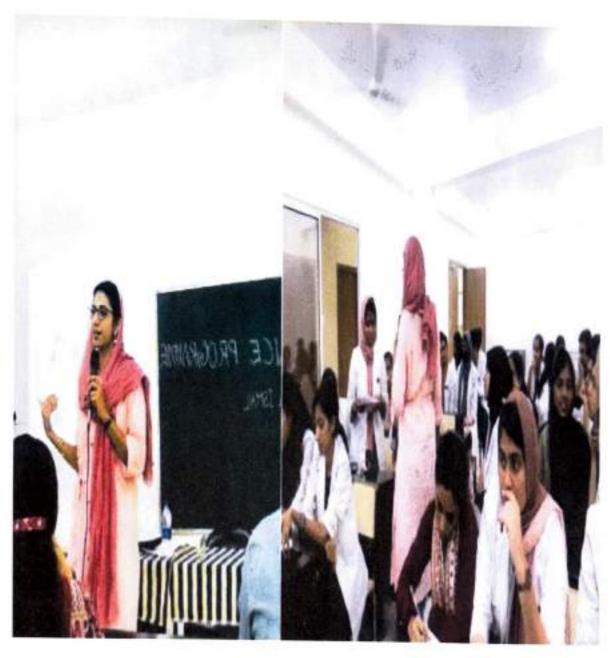

#### COMPETITIVE EXAM GUIDANCE

Venue: Conference hall,

Speaker: Dr. Basil P Jacob

Date: 03-08-2023.

No of participants:45

#### SUMMARY

Competitive exam guidance was conducted by KMCT Ayurveda Medical college for orienting students for pursuing post-graduation. Internees were oriented in this programme. The speaker explained various branches of MDS its scope and also gave tips on how to crack competitive exams.