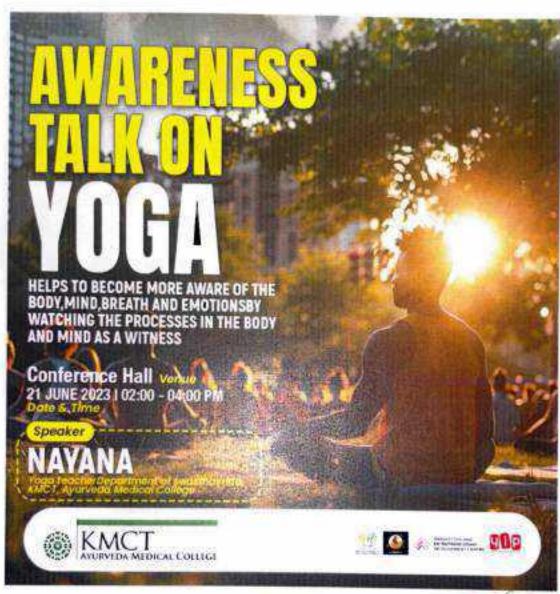

#### International Yoga Day- June 21 st 2023

The National Service Scheme of KMCT Ayurveda Medical College celebrated Yoga Day by organising a awareness talks by Dr. Nayana TM, Yoga Teacher. The talk enlightened the students by understanding the importance of yoga in the present scenario's programme was inaugurated by Principal Dr Subhasree.G.H followed by felicitation address from other HODs and NSS programme officer.