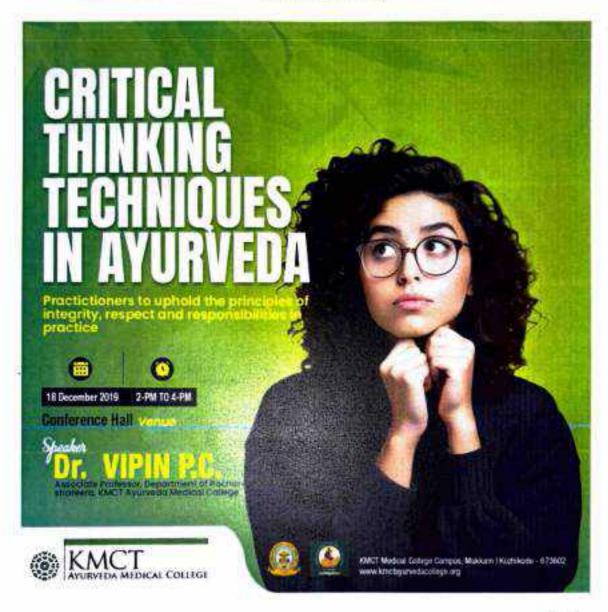

### SOFT SKILL DEVELOPMENT PROGRAM ACTIVITY REPORT

Venue: Conference Hall

Webinar Speaker: Dr. Priyanka PS

Date:20-12-23

No of participants:35

#### SUMMARY

A webinar on "METHODS TO EXCEL IN AYURVEDIC PRACTICE" was organized. The resource person was Dr Priyanka PS. The speaker addressed the gathering about the basic theories of Ayurveda and gain practical experience, explore ayurvedic lifestyle practices. He added that Ayurveda's first priority should be the patient's interest and protection of confidentiality of patient's information.