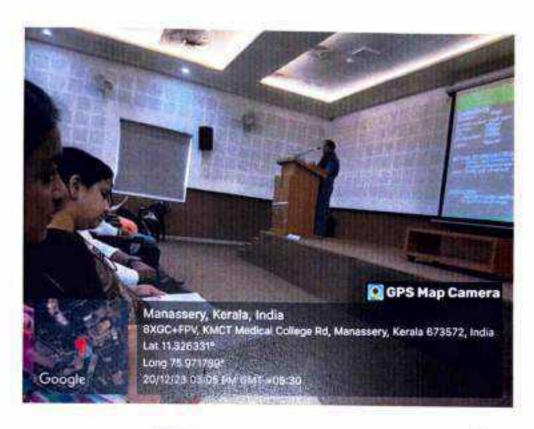

### SOFT SKILL DEVELOPMENT PROGRAM ACTIVITY REPORT

Venue: Conference Hall

Webinar Speaker: Dr. Priyanka PS

Date:20-12-23

No of participants:35

#### SUMMARY

A webinar on "METHODS TO EXCEL IN AYURVEDIC PRACTICE" was organized. The resource person was Dr Priyanka PS. The speaker addressed the gathering about the basic theories of Ayurveda and gain practical experience, explore ayurvedic lifestyle practices. He added that Ayurveda's first priority should be the patient's interest and protection of confidentiality of patient's information.