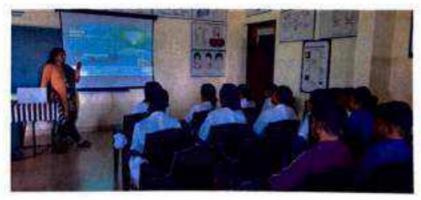

### SOFT SKILL DEVELOPMENT PROGRAM ACTIVITY REPORT

Venue: Conference Hall

Webinar Speaker: Dr. Priyanka PS

Date:20-12-23

No of participants:35

#### SUMMARY

A webinar on "METHODS TO EXCEL IN AYURVEDIC PRACTICE" was organized. The resource person was Dr Priyanka PS. The speaker addressed the gathering about the basic theories of Ayurveda and gain practical experience, explore ayurvedic lifestyle practices. He added that Ayurveda's first priority should be the patient's interest and protection of confidentiality of patient's information.