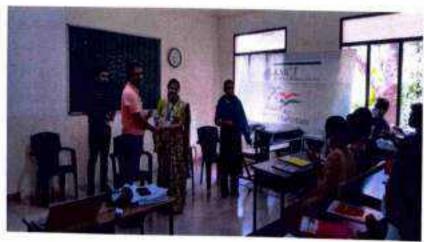

### SOFT SKILL DEVELOPMENT PROGRAM ACTIVITY REPORT

Venue: Conference Hall

Webinar Speaker: Dr. Priyanka PS

Date:20-12-23

No of participants:35

#### SUMMARY

A webinar on "METHODS TO EXCEL IN AYURVEDIC PRACTICE" was organized. The resource person was Dr Priyanka PS. The speaker addressed the gathering about the basic theories of Ayurveda and gain practical experience, explore ayurvedic lifestyle practices. He added that Ayurveda's first priority should be the patient's interest and protection of confidentiality of patient's information.