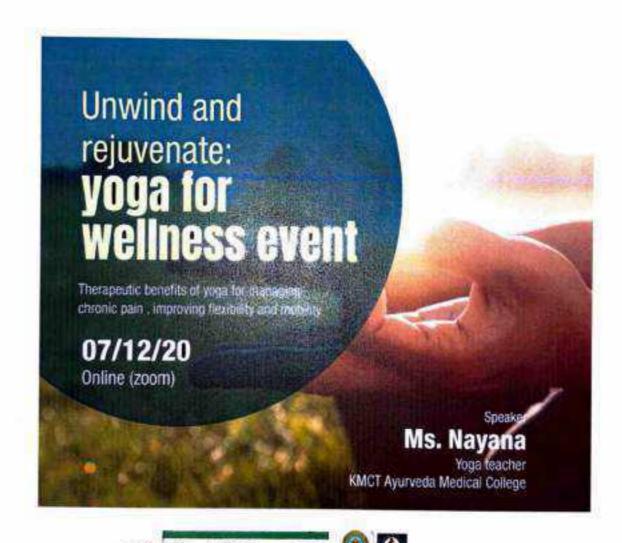

#### International Yoga Day- June 21 st 2023

The National Service Scheme of KMCT Ayurveda Medical College celebrated Yoga Day by organising a awareness talks by Dr. Nayana TM, Yoga Teacher. The talk enlightened the students by understanding the importance of yoga in the present scenario's programme was inaugurated by Principal Dr Subhasree.G.H followed by felicitation address from other HODs and NSS programme officer.