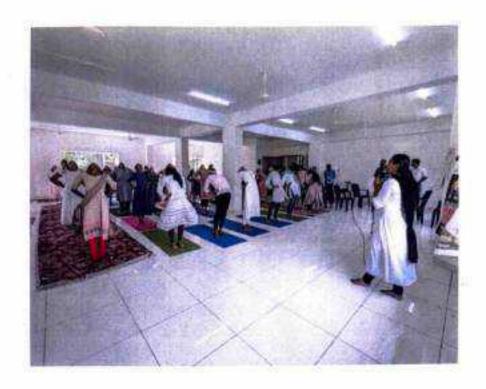

#### International Yoga Day- June 21 st 2023

The National Service Scheme of KMCT Ayurveda Medical College celebrated Yoga Day by organising a awareness talks by Dr. Nayana TM, Yoga Teacher. The talk enlightened the students by understanding the importance of yoga in the present scenario's programme was inaugurated by Principal Dr Subhasree.G.H followed by felicitation address from other HODs and NSS programme officer.