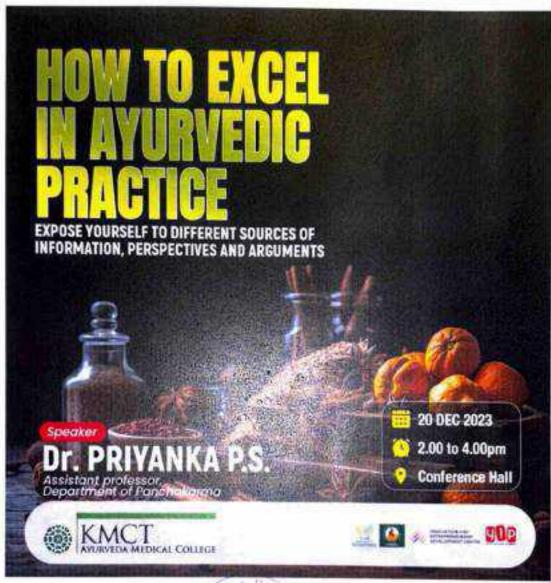

### SOFT SKILL DEVELOPMENT PROGRAM ACTIVITY REPORT

Venue: Conference Hall

Webinar Speaker: Dr. Priyanka PS

Date:20-12-23

No of participants:35

#### SUMMARY

A webinar on "METHODS TO EXCEL IN AYURVEDIC PRACTICE" was organized. The resource person was Dr Priyanka PS. The speaker addressed the gathering about the basic theories of Ayurveda and gain practical experience, explore ayurvedic lifestyle practices. He added that Ayurveda's first priority should be the patient's interest and protection of confidentiality of patient's information.