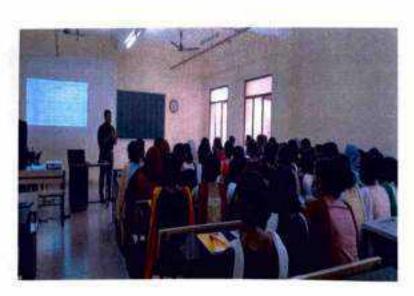

### SOFT SKILL DEVELOPMENT PROGRAM ACTIVITY REPORT

Venue: Conference Hall

Webinar Speaker: Dr. Priyanka PS

Date:20-12-23

No of participants:35

#### SUMMARY

A webinar on "METHODS TO EXCEL IN AYURVEDIC PRACTICE" was organized. The resource person was Dr Priyanka PS. The speaker addressed the gathering about the basic theories of Ayurveda and gain practical experience, explore ayurvedic lifestyle practices. He added that Ayurveda's first priority should be the patient's interest and protection of confidentiality of patient's information.