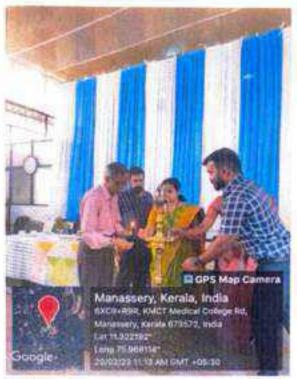

### SOFT SKILL DEVELOPMENT PROGRAM ACTIVITY REPORT

Venue: Conference Hall

Webinar Speaker: Dr. Priyanka PS

Date:20-12-23

No of participants:35

#### SUMMARY

A webinar on "METHODS TO EXCEL IN AYURVEDIC PRACTICE" was organized. The resource person was Dr Priyanka PS. The speaker addressed the gathering about the basic theories of Ayurveda and gain practical experience, explore ayurvedic lifestyle practices. He added that Ayurveda's first priority should be the patient's interest and protection of confidentiality of patient's information.