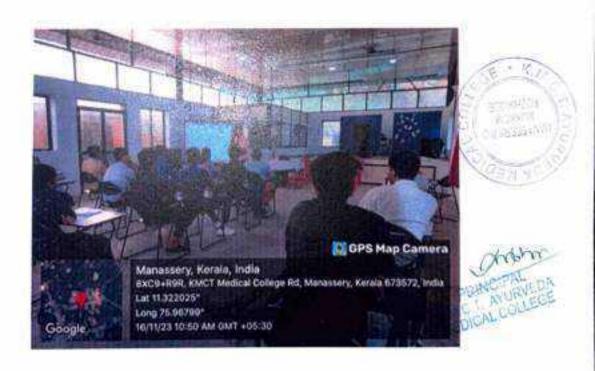

### SOFT SKILL DEVELOPMENT PROGRAM ACTIVITY REPORT

Venue: Conference Hall

Webinar Speaker: Dr. Priyanka PS

Date:20-12-23

No of participants:35

#### SUMMARY

A webinar on "METHODS TO EXCEL IN AYURVEDIC PRACTICE" was organized. The resource person was Dr Priyanka PS. The speaker addressed the gathering about the basic theories of Ayurveda and gain practical experience, explore ayurvedic lifestyle practices. He added that Ayurveda's first priority should be the patient's interest and protection of confidentiality of patient's information.