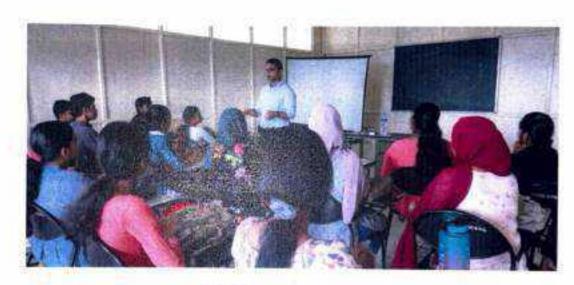

### SOFT SKILL DEVELOPMENT PROGRAM ACTIVITY REPORT

Venue: Conference Hall

Webinar Speaker: Dr. Priyanka PS

Date:20-12-23

No of participants:35

#### SUMMARY

A webinar on "METHODS TO EXCEL IN AYURVEDIC PRACTICE" was organized. The resource person was Dr Priyanka PS. The speaker addressed the gathering about the basic theories of Ayurveda and gain practical experience, explore ayurvedic lifestyle practices. He added that Ayurveda's first priority should be the patient's interest and protection of confidentiality of patient's information.