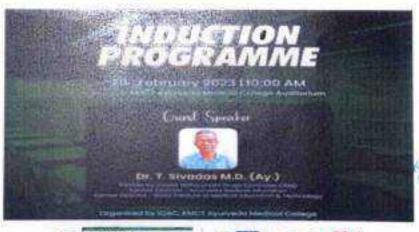

### SOFT SKILL DEVELOPMENT PROGRAM ACTIVITY REPORT

Venue: Conference Hall

Webinar Speaker: Dr. Priyanka PS

Date:20-12-23

No of participants:35

#### SUMMARY

A webinar on "METHODS TO EXCEL IN AYURVEDIC PRACTICE" was organized. The resource person was Dr Priyanka PS. The speaker addressed the gathering about the basic theories of Ayurveda and gain practical experience, explore ayurvedic lifestyle practices. He added that Ayurveda's first priority should be the patient's interest and protection of confidentiality of patient's information.