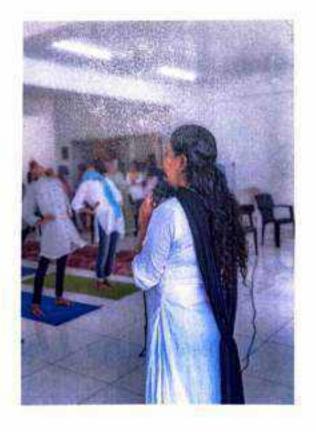

#### International Yoga Day- June 21 st 2023

The National Service Scheme of KMCT Ayurveda Medical College celebrated Yoga Day by organising a awareness talks by Dr. Nayana TM, Yoga Teacher. The talk enlightened the students by understanding the importance of yoga in the present scenario's programme was inaugurated by Principal Dr Subhasree.G.H followed by felicitation address from other HODs and NSS programme officer.