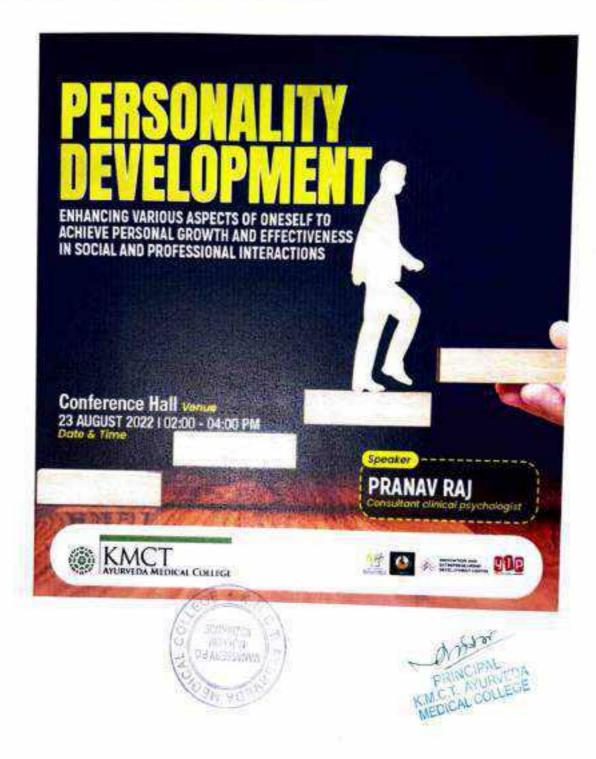

#### ACTIVITY REPORT

Venue: Seminar Hall No of participants:25

Date:15/11/23

#### SUMMARY

A Seminar on analytical skill development wad conducted by DR. JASIR AHAMED.

Expose Students to different sources of information regarding Marma.

This program gave the undergraduates a good opportunity in utilisation of their analytical skill for their future carrier.

| APARNA U              | 180030227 |
|-----------------------|-----------|
| 2 IRFANA C            | 180030249 |
| 3 HIBA RAZAK          | 180030247 |
| 4 FATHIMA SHANA K     | 180030242 |
| 5 SREE LEKSHMI P      | 180030262 |
| 6 AYSHA SHAFNA K      | 180030235 |
| 7 ARUNIMA K           | 180030229 |
| 8 NIDA RAZAK          | 180030253 |
| 9 UMEKHA UNNIKRISHNAN | 180030266 |
| 10 ARYALAKSHMY WILSON | 180030230 |
| 11 SANDRA C G         | 180030259 |
| 12 DEVAPRIYA M P      | 180030239 |
| 13 CHAITHRA T         | 180030237 |
| 14 HIDA PARVEEN K C   | 180030248 |
| 15 THEERTHA K V       | 180030265 |
| 16 SYAMA S NATH       | 180030264 |
| 17 AJANYA ARAVIND     | 180030221 |
| 18 ANU YOHANAN        | 180030225 |
| 19 SARAH YOUSAFFALI   | 180030260 |
| 20 ADITHYA RAJ        | 180030218 |
| 21 ASWATHI V SATHEESH | 180030233 |
| 22 AISWARYA BHASKARAN | 180030220 |
| 23 NAHALA NALAKATH    | 180030251 |
| 24 HAFNA              | 180030244 |
| 25 RESHMA A R         | 180030255 |

PERMONAL COLLEGE

#### ACADEMIC YEAR 2023-24