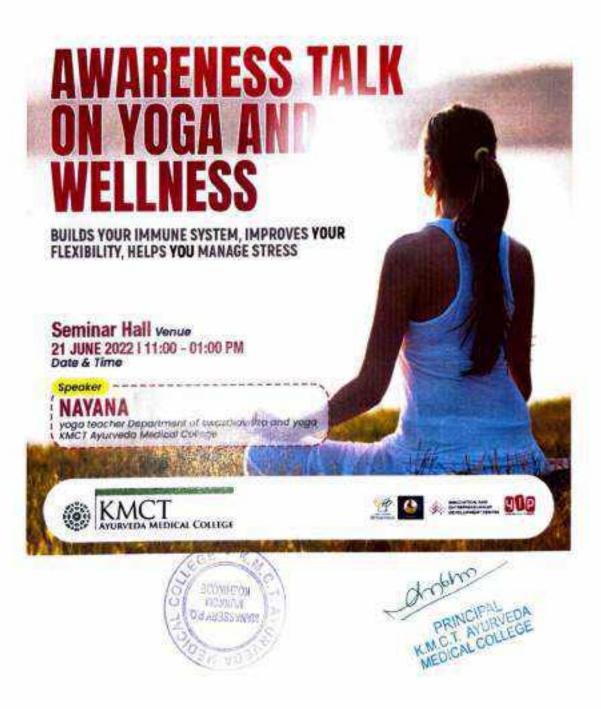

#### International Yoga Day- June 21 st 2023

The National Service Scheme of KMCT Ayurveda Medical College celebrated Yoga Day by organising a awareness talks by Dr. Nayana TM, Yoga Teacher. The talk enlightened the students by understanding the importance of yoga in the present scenario's programme was inaugurated by Principal Dr Subhasree.G.H followed by felicitation address from other HODs and NSS programme officer.