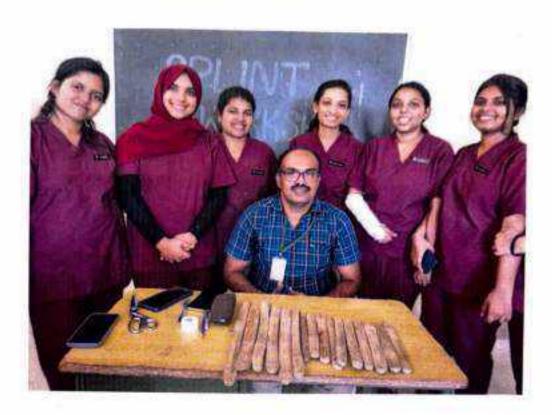

### SOFT SKILL DEVELOPMENT PROGRAM ACTIVITY REPORT

Venue: Conference Hall

Webinar Speaker: Dr. Priyanka PS

Date:20-12-23

No of participants:35

#### SUMMARY

A webinar on "METHODS TO EXCEL IN AYURVEDIC PRACTICE" was organized. The resource person was Dr Priyanka PS. The speaker addressed the gathering about the basic theories of Ayurveda and gain practical experience, explore ayurvedic lifestyle practices. He added that Ayurveda's first priority should be the patient's interest and protection of confidentiality of patient's information.