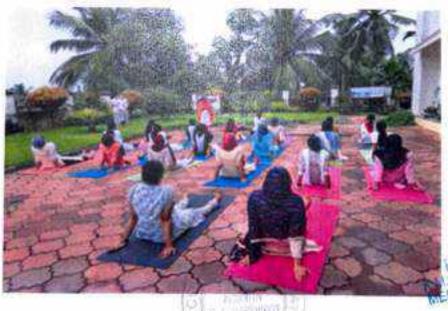

#### International Yoga Day- June 21 st 2023

The National Service Scheme of KMCT Ayurveda Medical College celebrated Yoga Day by organising a awareness talks by Dr. Nayana TM, Yoga Teacher. The talk enlightened the students by understanding the importance of yoga in the present scenario's programme was inaugurated by Principal Dr Subhasree.G.H followed by felicitation address from other HODs and NSS programme officer.