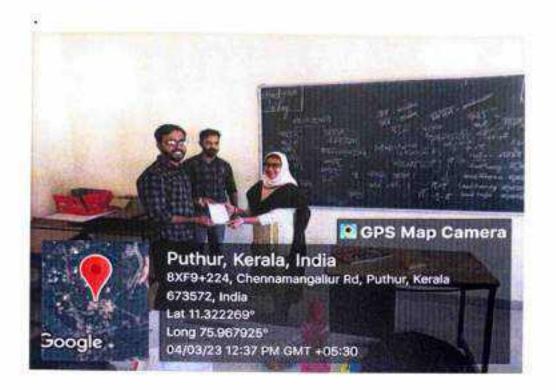

### SOFT SKILL DEVELOPMENT PROGRAM ACTIVITY REPORT

Venue: Conference Hall

Webinar Speaker: Dr. Priyanka PS

Date:20-12-23

No of participants:35

#### SUMMARY

A webinar on "METHODS TO EXCEL IN AYURVEDIC PRACTICE" was organized. The resource person was Dr Priyanka PS. The speaker addressed the gathering about the basic theories of Ayurveda and gain practical experience, explore ayurvedic lifestyle practices. He added that Ayurveda's first priority should be the patient's interest and protection of confidentiality of patient's information.