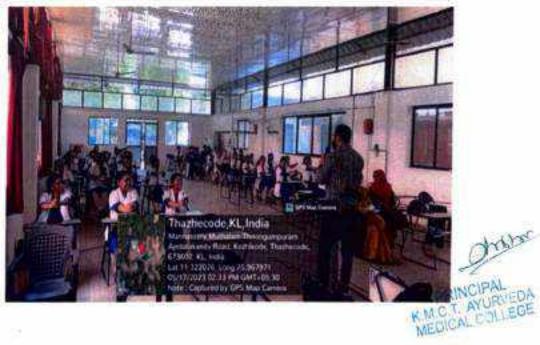

#### ACTIVITY REPORT

Venue: Conference hall

Seminar Speaker: Dr Yahya Mubarak

Date: 13-11-23

No of participants: 25

#### SUMMARY

As part of communication skill development program, a Seminar on "Effective Communication" was conducted by YAHYA MUBARAK for students of the academic year 2023-24 on 13-11-23. In his talk Yahya Mubarak stressed about Developing Relationship Through Communication and Sharing Experiences Supports Personal Social, And Emotional Development AS Well as Early Literacy Skills.