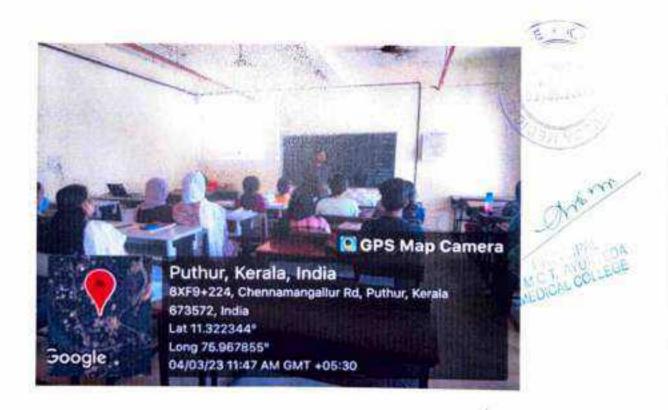

### SOFT SKILL DEVELOPMENT PROGRAM ACTIVITY REPORT

Venue: Conference Hall

Webinar Speaker: Dr. Priyanka PS

Date:20-12-23

No of participants:35

#### SUMMARY

A webinar on "METHODS TO EXCEL IN AYURVEDIC PRACTICE" was organized. The resource person was Dr Priyanka PS. The speaker addressed the gathering about the basic theories of Ayurveda and gain practical experience, explore ayurvedic lifestyle practices. He added that Ayurveda's first priority should be the patient's interest and protection of confidentiality of patient's information.