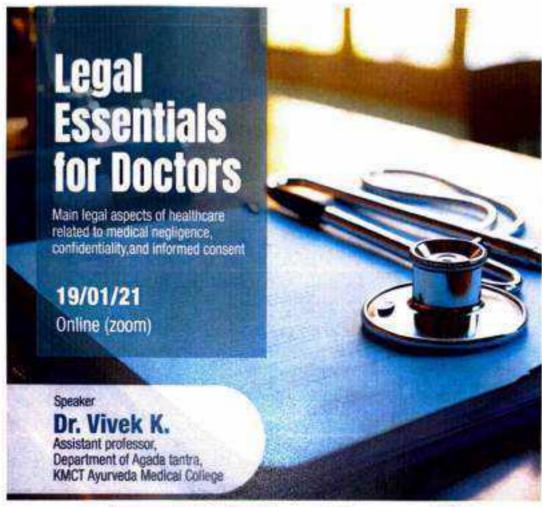

| 180030228 |  |
| 42 ASHLEY SHAJI         | 180030232 |  |
| 43 APARNA C DAS         | 180030226 |  |
| 44 FASEELA USMAN        | 180030240 |  |
| 45 ASHIN V S            | 180030231 |  |
| 46 SABIRA RASHEED       | 180030257 |  |
| 47 RAKENDU A            | 180030254 |  |
| 48 ABUN V S             | 180030217 |  |
| 49 HARSHA V G           | 180030245 |  |
| 50 NAZRIN T             | 180030252 |  |
| 51 MOHAMMED FAYIS. K. K | 180030271 |  |
| 52 SANDRA P             | 180030275 |  |
| 53 SREELAKSHMI SUJAN    | 180030276 |  |
| 54 NAHILA FATHIMA       | 180030272 |  |
| 55 FATHIMA SHAREEF      | 180030270 |  |
| 56 REVATHY S            | 180030274 |  |
| 57 CHINMAY K            | 180030269 |  |
| 58 NITHYA.B. S          | 180030273 |  |
|                         |           |  |



























#### **ACADEMIC YEAR 2020-21**

#### PERSONALITY AND PROFESSIONAL DEVELOPMENT PROGRAM

#### ACTIVITY REPORT

Venue: Zoom

Webinar Speaker: Dr. Jasir Ahamed

Date: 12.3.21

No of participants:50

#### SUMMARY

A webinar on 'thriving in your career; ENHANCING PERSONALITY AND PROFESSIONAL SKILL" was organized. The resource person was Dr. Dr. Jasir Ahamed. According to the speaker personality is the first thing that is noticed in any field. Good personality is essential to prosper in present world. The workshop helped the audience to polish their presentation and communication skills







| 1 SRUTHI SAMED          | 150031064                        |
|-------------------------|----------------------------------|
| 2 SUHAILA LATHEEF. K    | 150031065                        |