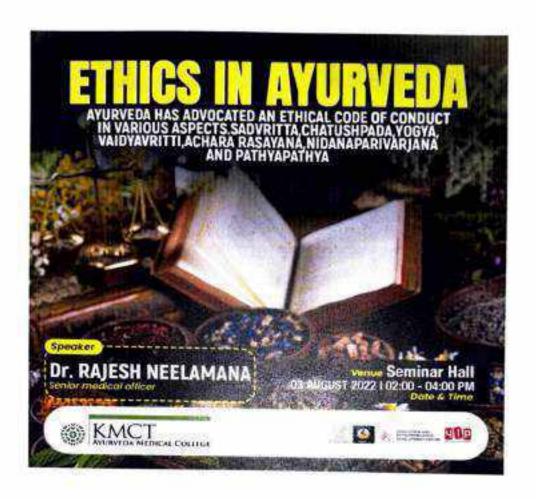

ences

| 39 INDHU. R               | 200030695 |
|---------------------------|-----------|
| 40 ELITE TESS LONAPPAN    | 200030685 |
| 41 AYSWARYA P C           | 200030680 |
| 42 FATHIMA SAFA. N        | 200030687 |
| 43 GAYATHRI V P           | 200030690 |
| 44 RADHIKA K R            | 200030706 |
| 45 FEBINA SHEREEN         | 200030688 |
| 46 ANUSHA. K              | 200030676 |
| 47 FATHIMA JUMANA JEBIN K | 200030686 |
| 48 HILDA.P. P             | 200030693 |
| 49 SONA P J               | 200030711 |
| 50 NADIYA SAINU           | 200030703 |
| 51 ALBINA JOHNSON         | 200030668 |
| 52 SREEKUTTY R            | 200030713 |
| 53 GOKUL KRISHNA V R      | 200030691 |















# KMCT AYURVEDA MEDICAL COLLEGE Approved by NCISM and Affiliated to Kerala University of Health Sciences







PRINCIPAL COLLEGE

Manassery PO, Mukkam, 673602,Kozhikode,Kerala ©0495-229 4664 ⊠ ayurveda@kmct.edu.in ⊕www.kmctayurvedacollege.org











#### **ACADEMIC YEAR 2022-23**

#### PERSONALITY AND PROFESSIONAL DEVELOPMENT PROGRAM

#### ACTIVITY REPORT

Venue: Conference hall

Webinar Speaker: Pranav Raj

Date:17-5-23

No of participants: 17

#### SUMMARY

A seminar on "Personality Development" was organized. The resource person was Dr Pranav Raj. According to the speaker personality is the first thing that is noticed in any field. Good personality is essential to prosper in present world. The workshop helped the audience to polish their presentation and communication skills and prepared them to have a successful career.







| 220030882 |
|-----------|
| 220030892 |
| 220030885 |
|