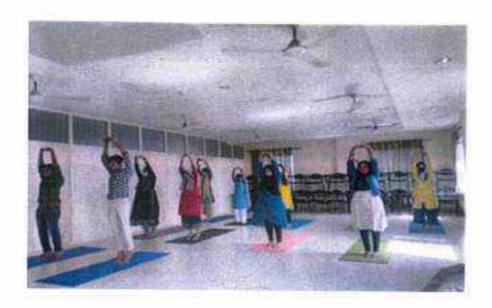

#### International Yoga Day- June 21 st 2023

The National Service Scheme of KMCT Ayurveda Medical College celebrated Yoga Day by organising a awareness talks by Dr. Nayana TM, Yoga Teacher. The talk enlightened the students by understanding the importance of yoga in the present scenario's programme was inaugurated by Principal Dr Subhasree.G.H followed by felicitation address from other HODs and NSS programme officer.