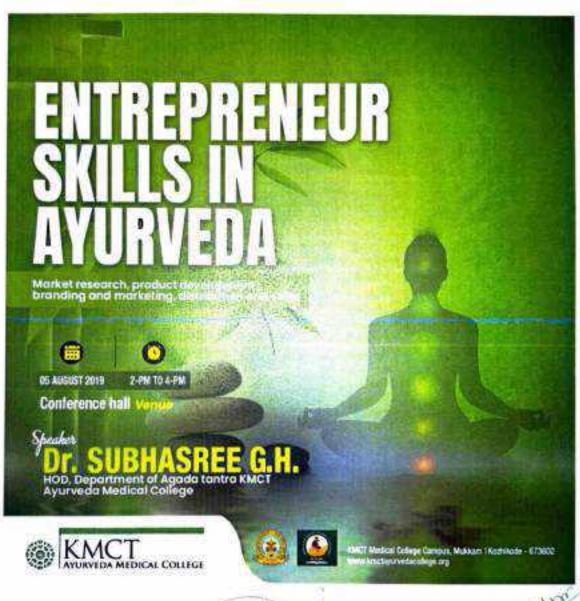

### SOFT SKILL DEVELOPMENT PROGRAM ACTIVITY REPORT

Venue: Conference Hall

Webinar Speaker: Dr. Priyanka PS

Date:20-12-23

No of participants:35

#### SUMMARY

A webinar on "METHODS TO EXCEL IN AYURVEDIC PRACTICE" was organized. The resource person was Dr Priyanka PS. The speaker addressed the gathering about the basic theories of Ayurveda and gain practical experience, explore ayurvedic lifestyle practices. He added that Ayurveda's first priority should be the patient's interest and protection of confidentiality of patient's information.