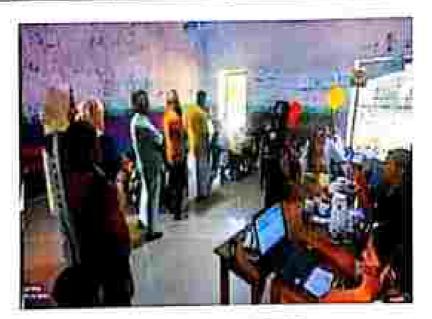

#### 13.06.2023-KUNDUPARAMBA

Kayachikitaa,Panchakarma deportments conducted the camp,40 patients attended. It was very useful for the needy patients,10 students were participated

| SL NO | NAME OF FACULTY | NAME OF INTERNEES |
|-------|-----------------|-------------------|
|       | Dr Archaus      | Dr Vidya          |
| 2     | Dr Priyanka     | Dr Shonima        |

### Kayachikitsa,Panchakarma departments conducted the camp,40 patients attended. It was very useful for the needy patients.

| 51. NO | NAME OF FACULTY | NAME OF INTERNEES |
|--------|-----------------|-------------------|
|        | Dr Archaus      | Dr Vidya          |
| 1      | Dr. Priyanka    | Dr Shonima        |