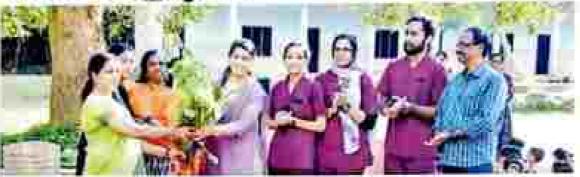

#### FORGING OF HERBAL GARDEN ON NATIONAL AYURVEDA DAY

On 9th November 2023, the students of KMCT Ayurveda Medical College undertook a significant unvironmental and educational initiative by creating a Herbul Gardon within the college campus. This project was aimed at cultivating a diverse range of medicinal plants, promoting the importance of Ayurveda, and providing a living laboratory for students to enhance their practical knowledge of herbal medicine. The event not only imphasized the relevance of Ayurveda in modern healthcare but also fostered a sense of environmental stewardship among the students. 19 students were participand.

#### FORGING OF HERBAL GARDEN ON NATIONAL AYURVEDA DAY

On 9th November 2023, the students of KMCT Ayerveds Medical College undertook a significant environmental and educational initiative by creating a Herbal Garden within the college camput.