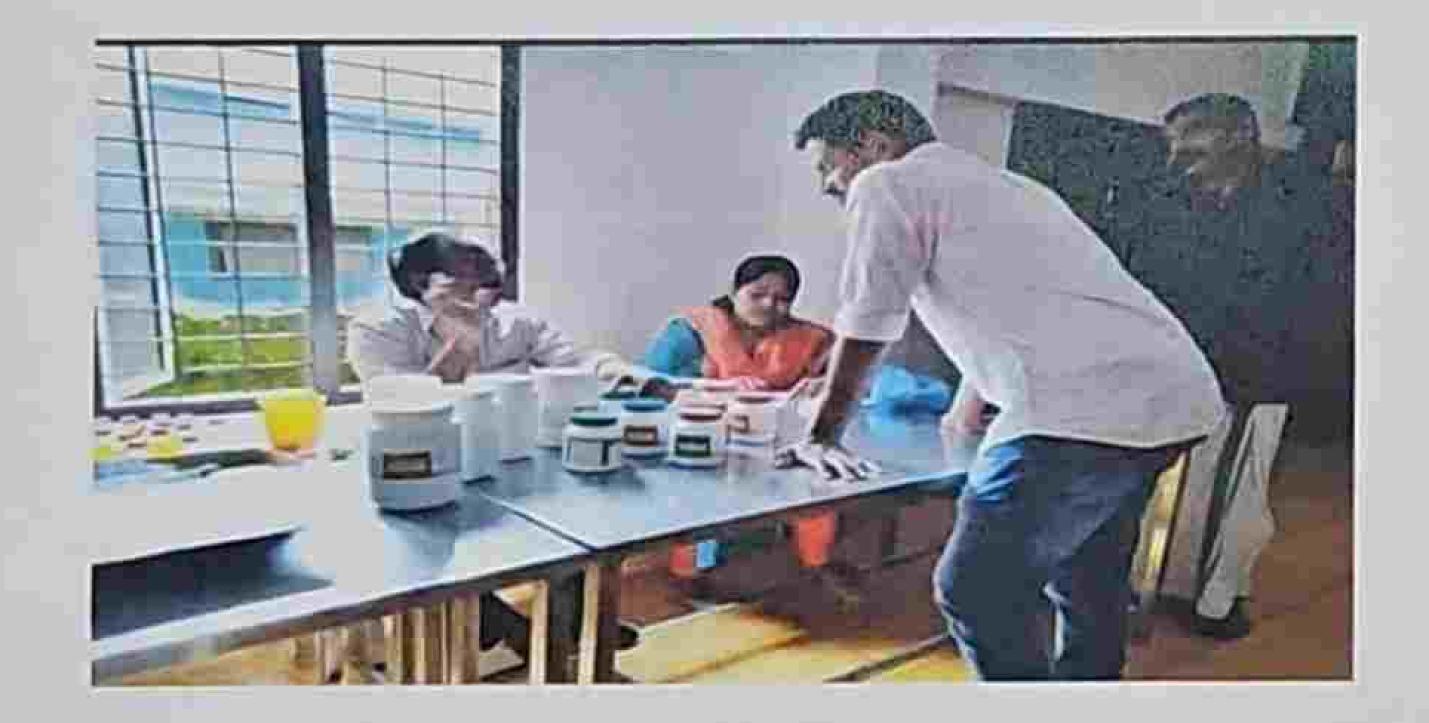

#### 13.06.2023-KUNDUPARAMBA

Kayachikitaa,Panchakarma deportments conducted the camp,40 patients attended. It was very useful for the needy patients,10 students were participated

| SL NO | NAME OF FACULTY | NAME OF INTERNEES |
|-------|-----------------|-------------------|
|       | Dr Archaus      | Dr Vidya          |
| 2     | Dr Priyanka     | Dr Shonima        |

#### 13.06.2023-KUNDUPARAMBA

### Kayachikitsa,Panchakarma departments conducted the camp,40 patients attended. It was very useful for the needy patients.

| 51. NO | NAME OF FACULTY | NAME OF INTERNEES |
|--------|-----------------|-------------------|
|        | Dr Archaus      | Dr Vidya          |
| 1      | Dr. Priyanka    | Dr Shonima        |