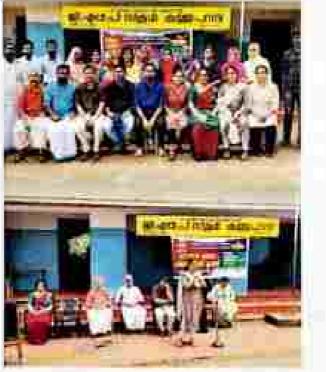

#### 13.06.2023-KUNDUPARAMBA

Kayachikitaa,Panchakarma deportments conducted the camp,40 patients attended. It was very useful for the needy patients,10 students were participated

| SL NO | NAME OF FACULTY | NAME OF INTERNEES |
|-------|-----------------|-------------------|
|       | Dr Archaus      | Dr Vidya          |
| 2     | Dr Priyanka     | Dr Shonima        |

| $\mathbf{R}_{i}$ | JitheshO              |
|------------------|-----------------------|
| 2                | JyothiV               |
| 2.               | MadhuriMaruthiJmiliav |
| A.               | Misria Haris          |
| 5.               | NavanyaAB             |
| 6.               | NavyaMohunP           |
| 7.               | RMArunimajyathi       |
| 8.               | ReseCT                |
| ¥.               | Jin 1.S               |
| 10.              | KeerthanaTM           |