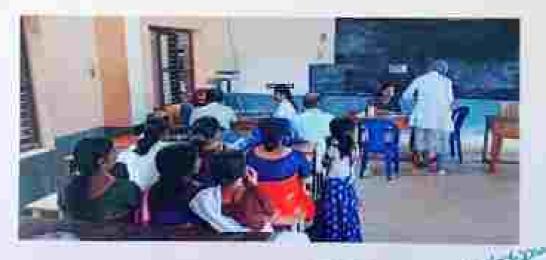

#### 13.06.2023-KUNDUPARAMBA

Kayachikitaa,Panchakarma deportments conducted the camp,40 patients attended. It was very useful for the needy patients,10 students were participated

| SL NO | NAME OF FACULTY | NAME OF INTERNEES |
|-------|-----------------|-------------------|
|       | Dr Archaus      | Dr Vidya          |
| 2     | Dr Priyanka     | Dr Shonima        |

#### 13.06.2023-KUNDUPARAMBA

### Kayachikitsa,Panchakarma departments conducted the camp,40 patients attended. It was very useful for the needy patients.

| 51. NO | NAME OF FACULTY | NAME OF INTERNEES |
|--------|-----------------|-------------------|
|        | Dr Archaus      | Dr Vidya          |
| 1      | Dr. Priyanka    | Dr Shonima        |