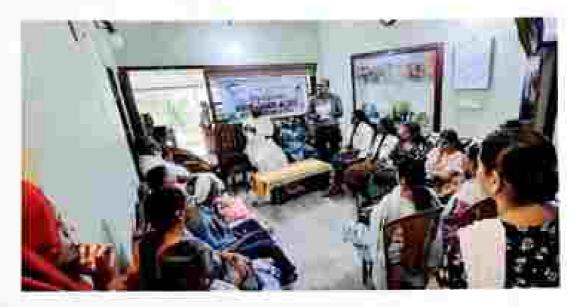

#### 13.06.2023-KUNDUPARAMBA

Kayachikitaa,Panchakarma deportments conducted the camp,40 patients attended. It was very useful for the needy patients,10 students were participated

| SL NO | NAME OF FACULTY | NAME OF INTERNEES |
|-------|-----------------|-------------------|
|       | Dr Archaus      | Dr Vidya          |
| 2     | Dr Priyanka     | Dr Shonima        |

#### 13.06.2023-KUNDUPARAMBA

### Kayachikitsa,Panchakarma departments conducted the camp,40 patients attended. It was very useful for the needy patients.

| 51. NO | NAME OF FACULTY | NAME OF INTERNEES |
|--------|-----------------|-------------------|
|        | Dr Archaus      | Dr Vidya          |
| 1      | Dr. Priyanka    | Dr Shonima        |