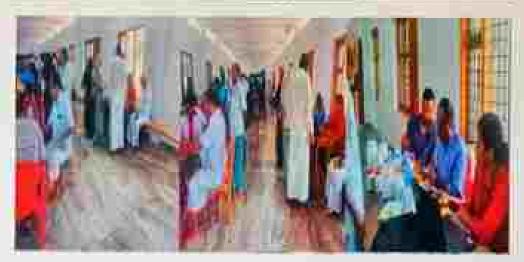

#### 13.06.2023-KUNDUPARAMBA

Kayachikitaa,Panchakarma deportments conducted the camp,40 patients attended. It was very useful for the needy patients,10 students were participated

| SL NO | NAME OF FACULTY | NAME OF INTERNEES |
|-------|-----------------|-------------------|
|       | Dr Archaus      | Dr Vidya          |
| 2     | Dr Priyanka     | Dr Shonima        |

### Kayachikitsa,Panchakarma departments conducted the camp,40 patients attended. It was very useful for the needy patients.

| 51. NO | NAME OF FACULTY | NAME OF INTERNEES |
|--------|-----------------|-------------------|
|        | Dr Archaus      | Dr Vidya          |
| 1      | Dr. Priyanka    | Dr Shonima        |