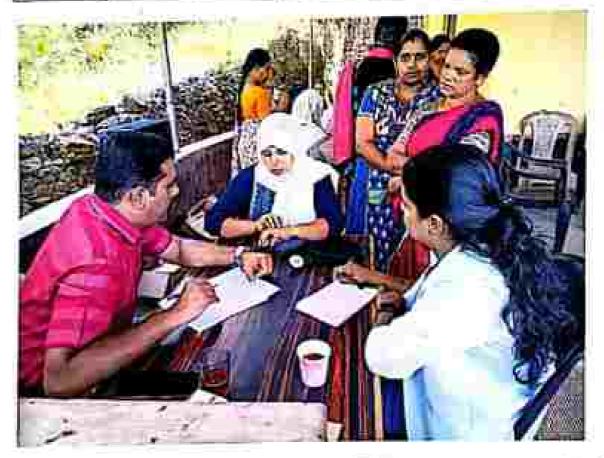

#### 13.06.2023-KUNDUPARAMBA

Kayachikitaa,Panchakarma deportments conducted the camp,40 patients attended. It was very useful for the needy patients,10 students were participated

| SL NO | NAME OF FACULTY | NAME OF INTERNEES |
|-------|-----------------|-------------------|
|       | Dr Archaus      | Dr Vidya          |
| 2     | Dr Priyanka     | Dr Shonima        |

### Kayachikitsa,Panchakarma departments conducted the camp,40 patients attended. It was very useful for the needy patients.

| 51. NO | NAME OF FACULTY | NAME OF INTERNEES |
|--------|-----------------|-------------------|
|        | Dr Archaus      | Dr Vidya          |
| 1      | Dr. Priyanka    | Dr Shonima        |