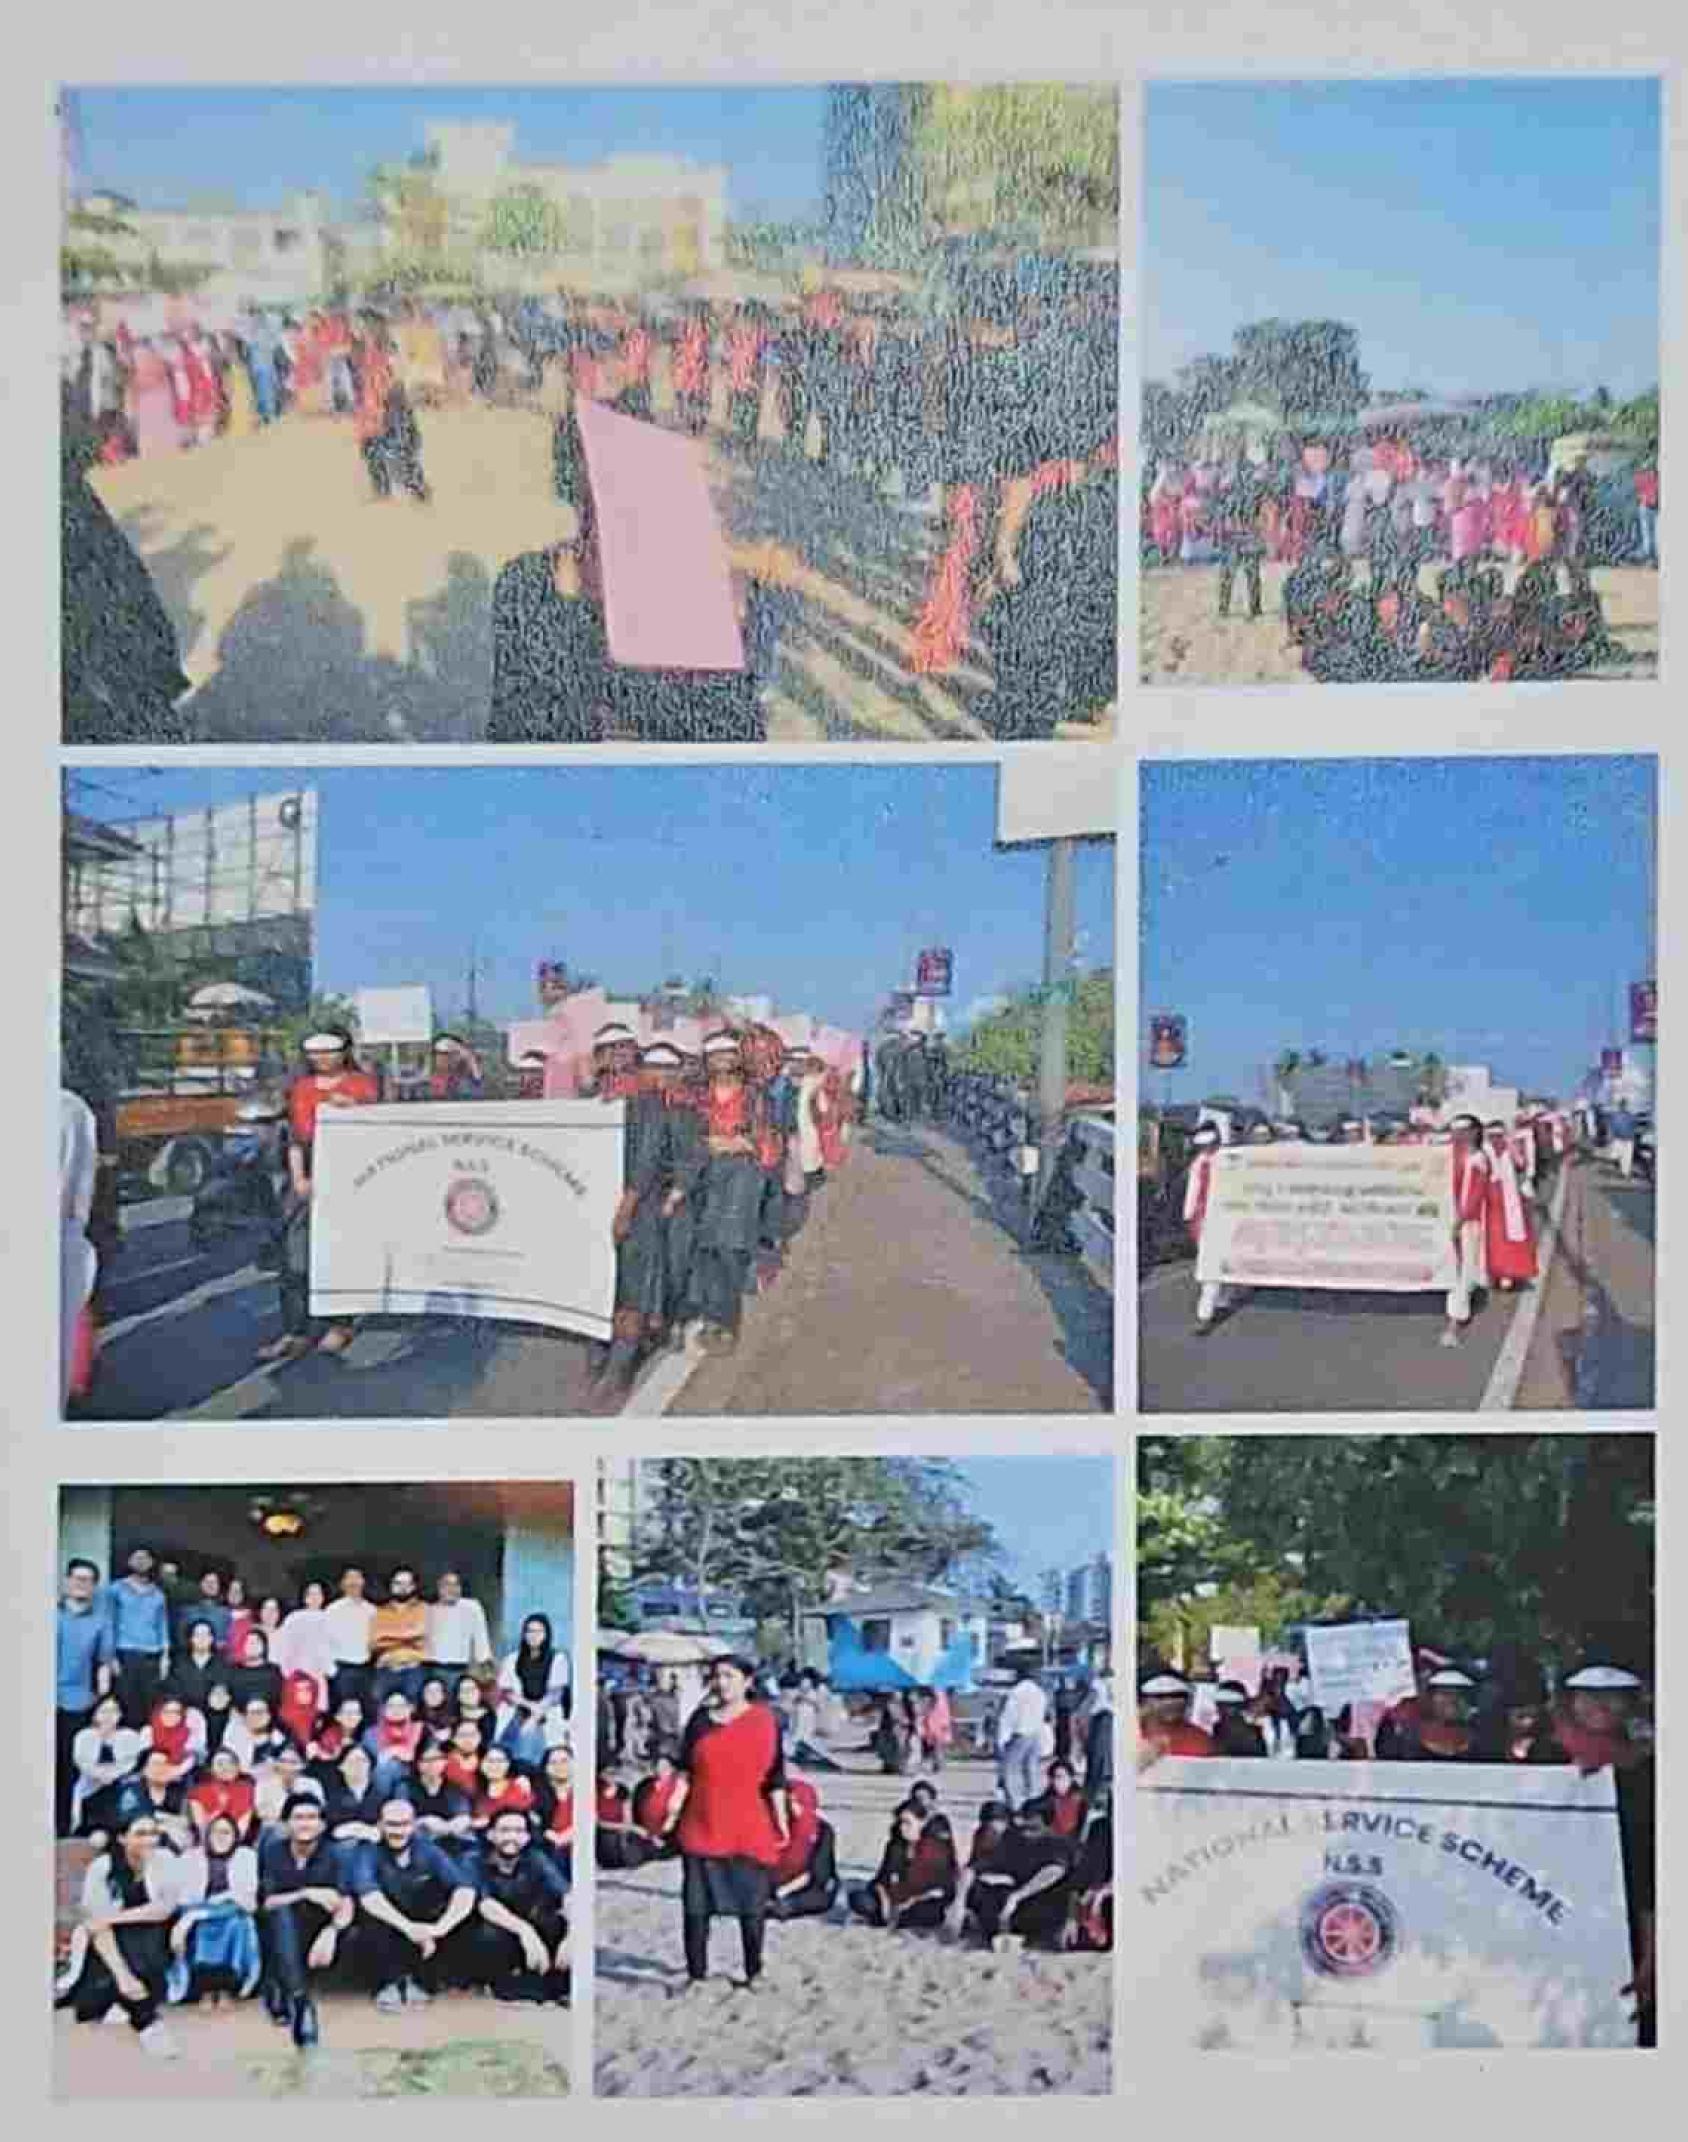

#### AVURVEDA PRACHARAN YATRA

On November 8, 2023, students from KMCT Ayurveda Modical College actively participated in the Ayurveda Prachamm Yadura, an event organized in association with the Department of Italian Systems of Medicine (ISM). This initiative aimed to promote the avurcement and benefits of Ayurveda, a holistic system of medicine that has been practiced in India for theurands of years.

The event was well-received by the community, and the involvement of the students from KMCT Ayurveda Medical College was particularly appreciated. Their enthaniasm and dedication to spreading the knowledge of Ayurveda were evident throughout the day, making the Yathra a pacessful orderavor in promoting this ancient science.

57 anidents were purticipated

| 1.        | AbhinapthKumar                  |
|-----------|---------------------------------|
| 2         | AbhinaviPK                      |
| 3.        | AbhitumChackilungara            |
| 40        | AbishAR                         |
| £         | AdethyaRaj                      |
| 6.        | AdaleyaS                        |
| Υ.        | AdmyaSRance                     |
| 8.        | AjunaT                          |
| 9.        | AlmenalBrijiSoby                |
| 10        | AnnighaP                        |
| 11.       | AnamikaDNair                    |
| 12        | AnamikaPS                       |
| 13.       | AnarghaMDinu                    |
| 14.       | AncetaDasM                      |
| 15.       | AnjithaSS                       |
| 16.       | AujithaGS                       |
| 17.       | AnsaAtul                        |
| 18,       | AnsariAs6ynAnjurnGhulami fassar |
| 19.       | ArchanaAP                       |
| 20.       | ArdraN                          |
| 21        | AryaChandran                    |
| 22        | AryaN                           |
| 23        | AswathiK                        |
| 24.7      | AswathyT                        |
| 25        | AthirsPM                        |
| 26        | AyzhathShumaima                 |
| 27.       | Bettyluiu                       |
| 28        | BhogwanSharminRafik             |
| <u>19</u> | Blugunn Tauseef ShaikhAsit      |
| 50.       | FathimaSanaKallidumbil          |
| Л.        | GouthamKC COLL                  |
| 72        | HannaC ///                      |
| ii.       | Harivismayato/ English          |

### AYURVEDA PRACHARAN YATRA

On November 5, 2023, students from KMCT Ayurveda Medical College actively participated in the Ayurveda Fracharana Yathra, an event organized in association with the Department of Indian Systems of Medicine (ISM).