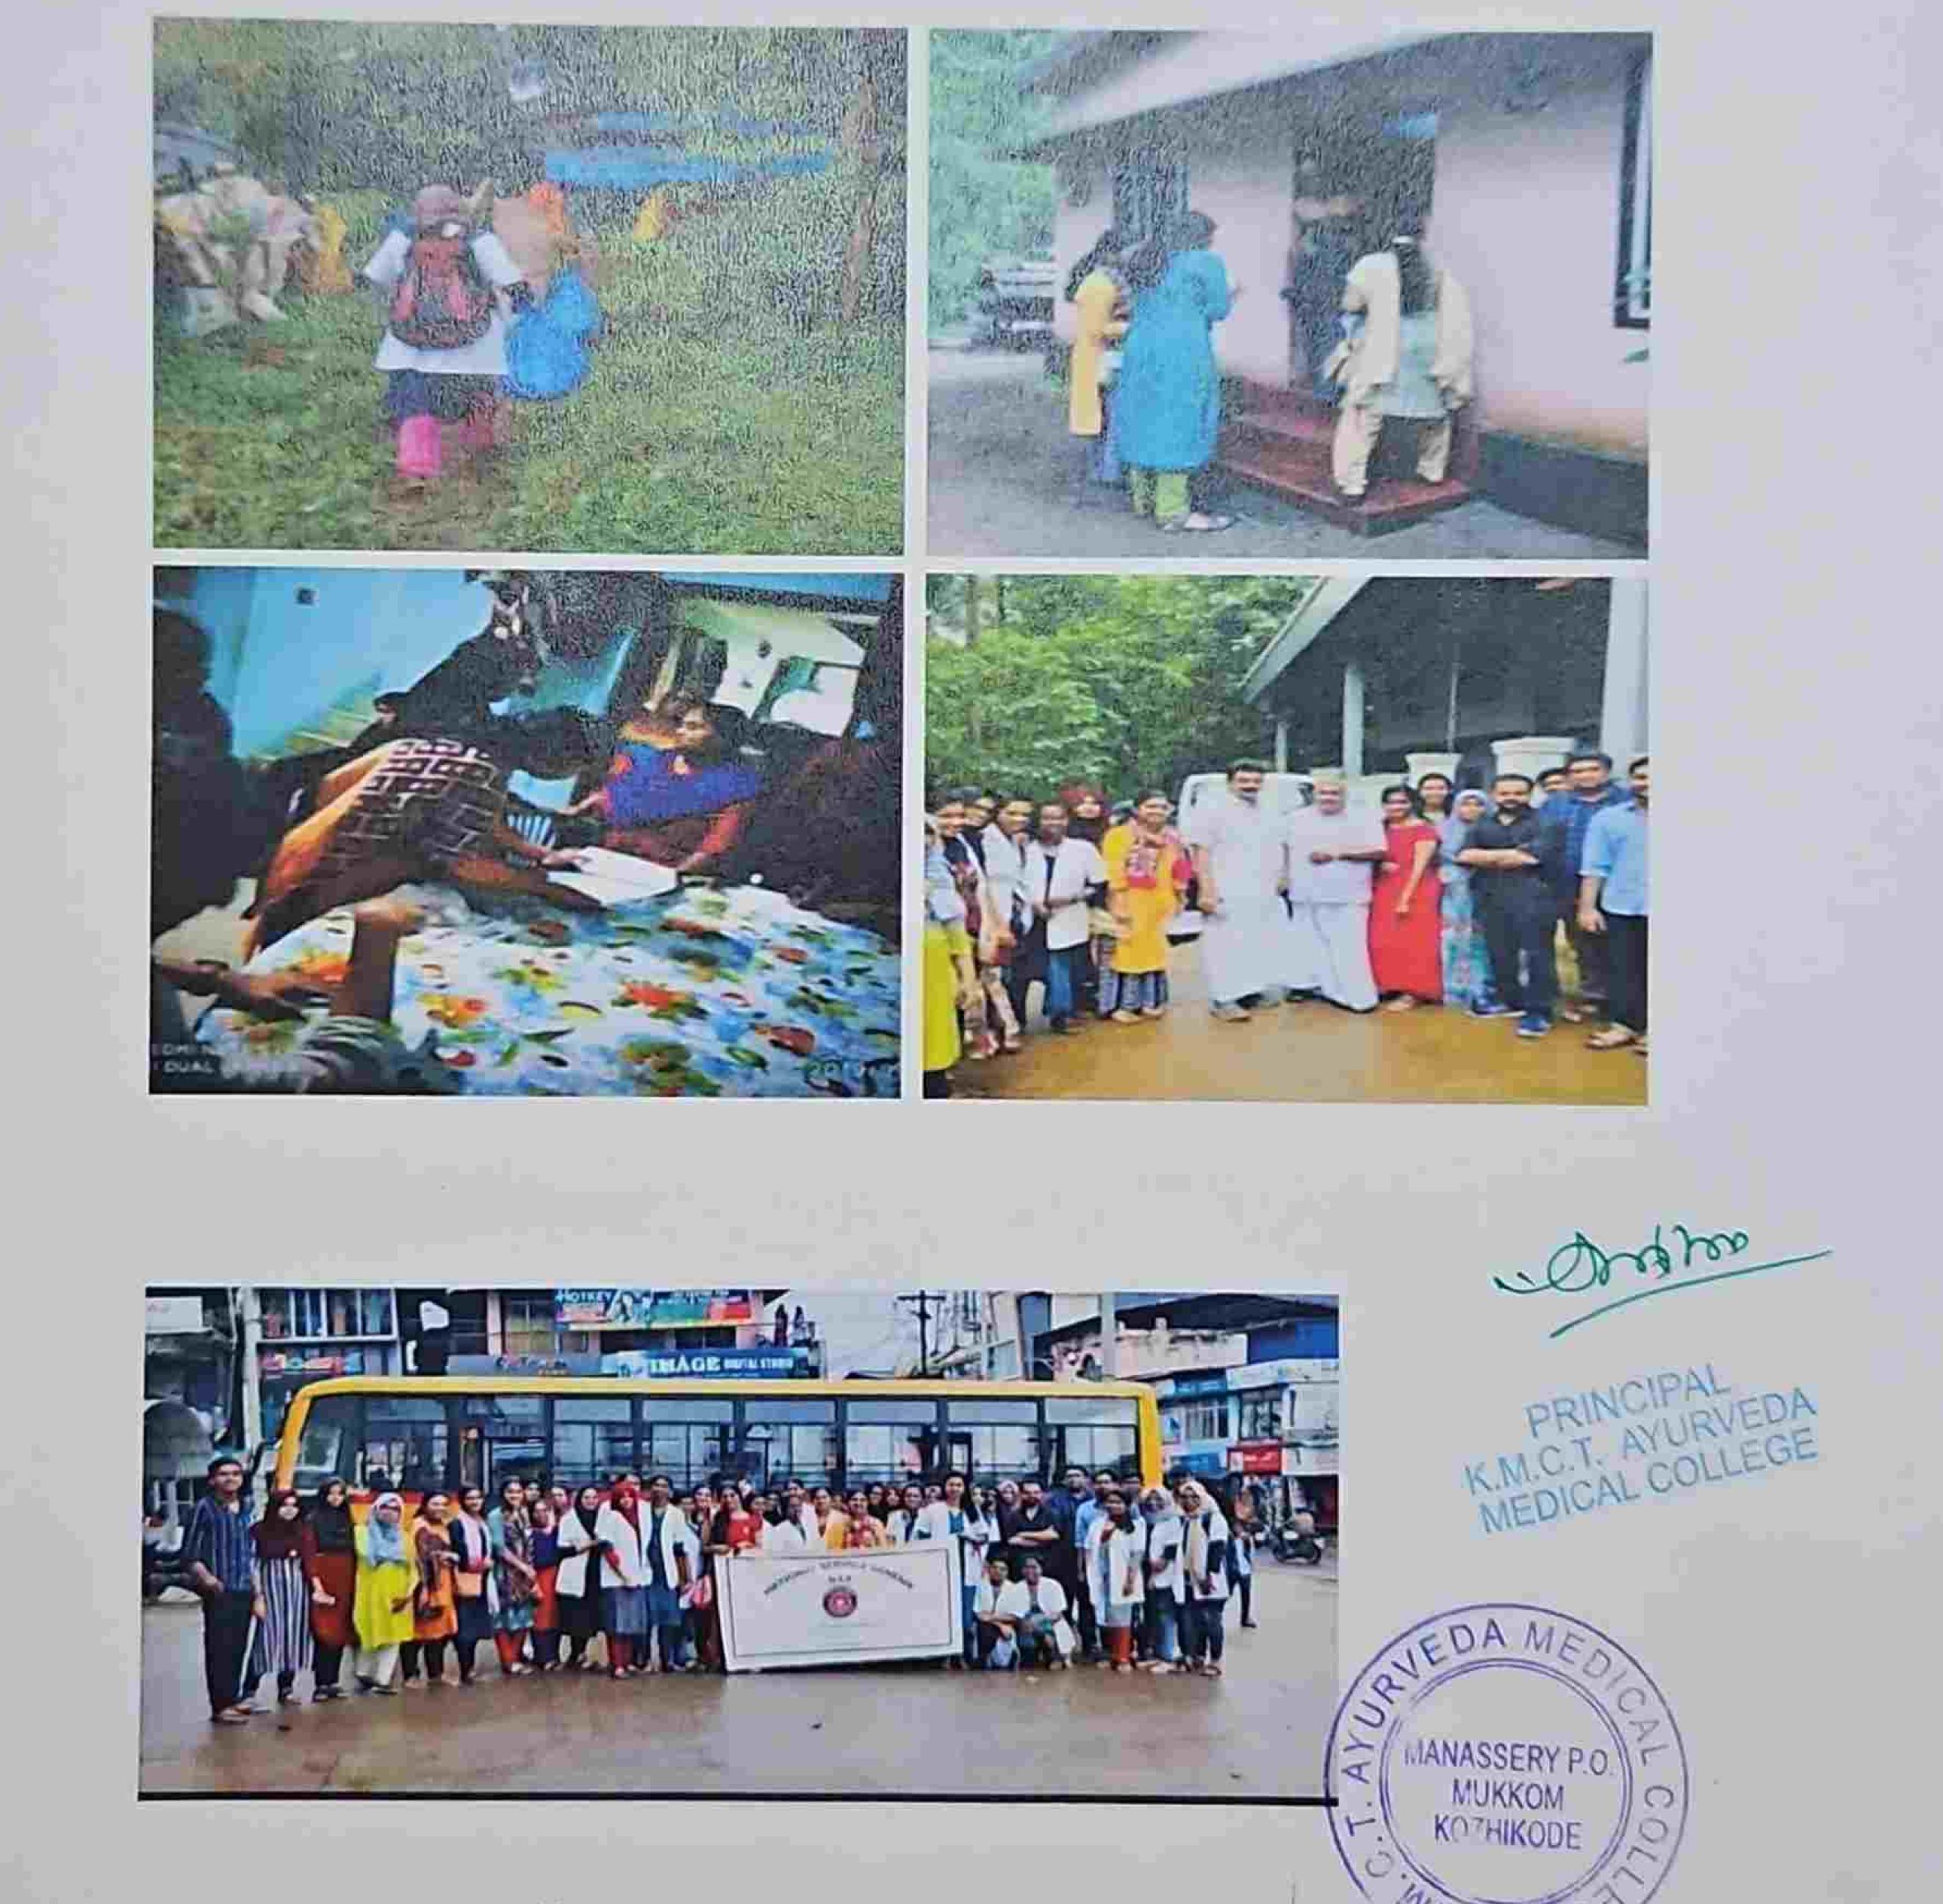

#### 13.06.2023-KUNDUPARAMBA

Kayachikitaa,Panchakarma deportments conducted the camp,40 patients attended. It was very useful for the needy patients,10 students were participated

| SL NO | NAME OF FACULTY | NAME OF INTERNEES |
|-------|-----------------|-------------------|
|       | Dr Archaus      | Dr Vidya          |
| 2     | Dr Priyanka     | Dr Shonima        |

#### 13.06.2023-KUNDUPARAMBA

### Kayachikitsa,Panchakarma departments conducted the camp,40 patients attended. It was very useful for the needy patients.

| 51. NO | NAME OF FACULTY | NAME OF INTERNEES |
|--------|-----------------|-------------------|
|        | Dr Archaus      | Dr Vidya          |
| 1      | Dr. Priyanka    | Dr Shonima        |

#### 27.96.2023-KARUVASSERY,KOZHIKODE

Kayachikitsa, Panchakarma, Agatha Tantra departments conducted the camp.85 patients attended. It was very meful for the needy patients. 10 students were participated List of participants

| SL NO | NAME OF FACULTY | NAME OF INTERNEES |
|-------|-----------------|-------------------|
| 1     | Dr Ambujam      | Dr Sreelakshmi    |
| 2     | Dr Priyanka     | Dr Shoalma        |
| 3     | Dr Subbarree    | Dr Vidya          |