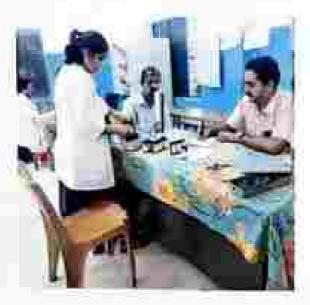

#### 13.06.2023-KUNDUPARAMBA

Kayachikitaa,Panchakarma deportments conducted the camp,40 patients attended. It was very useful for the needy patients,10 students were participated

| SL NO | NAME OF FACULTY | NAME OF INTERNEES |
|-------|-----------------|-------------------|
|       | Dr Archaus      | Dr Vidya          |
| 2     | Dr Priyanka     | Dr Shonima        |

#### 13.06.2023-KUNDUPARAMBA

### Kayachikitsa,Panchakarma departments conducted the camp,40 patients attended. It was very useful for the needy patients.

| 51. NO | NAME OF FACULTY | NAME OF INTERNEES |
|--------|-----------------|-------------------|
|        | Dr Archaus      | Dr Vidya          |
| 1      | Dr. Priyanka    | Dr Shonima        |