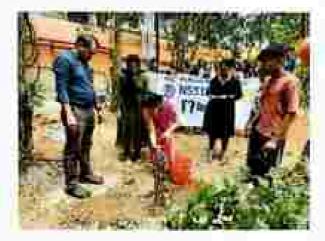

#### 13.06.2023-KUNDUPARAMBA

Kayachikitaa,Panchakarma deportments conducted the camp,40 patients attended. It was very useful for the needy patients,10 students were participated

| SL NO | NAME OF FACULTY | NAME OF INTERNEES |
|-------|-----------------|-------------------|
|       | Dr Archaus      | Dr Vidya          |
| 2     | Dr Priyanka     | Dr Shonima        |

#### 13.06.2023-KUNDUPARAMBA

### Kayachikitsa,Panchakarma departments conducted the camp,40 patients attended. It was very useful for the needy patients.

| 51. NO | NAME OF FACULTY | NAME OF INTERNEES |
|--------|-----------------|-------------------|
|        | Dr Archaus      | Dr Vidya          |
| 1      | Dr. Priyanka    | Dr Shonima        |