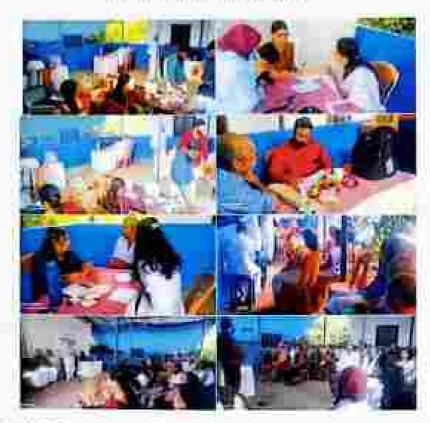

#### 13.06.2023-KUNDUPARAMBA

Kayachikitaa,Panchakarma deportments conducted the camp,40 patients attended. It was very useful for the needy patients,10 students were participated

| SL NO | NAME OF FACULTY | NAME OF INTERNEES |
|-------|-----------------|-------------------|
|       | Dr Archaus      | Dr Vidya          |
| 2     | Dr Priyanka     | Dr Shonima        |

#### 13.06.2023-KUNDUPARAMBA

### Kayachikitsa,Panchakarma departments conducted the camp,40 patients attended. It was very useful for the needy patients.

| 51. NO | NAME OF FACULTY | NAME OF INTERNEES |
|--------|-----------------|-------------------|
|        | Dr Archaus      | Dr Vidya          |
| 1      | Dr. Priyanka    | Dr Shonima        |