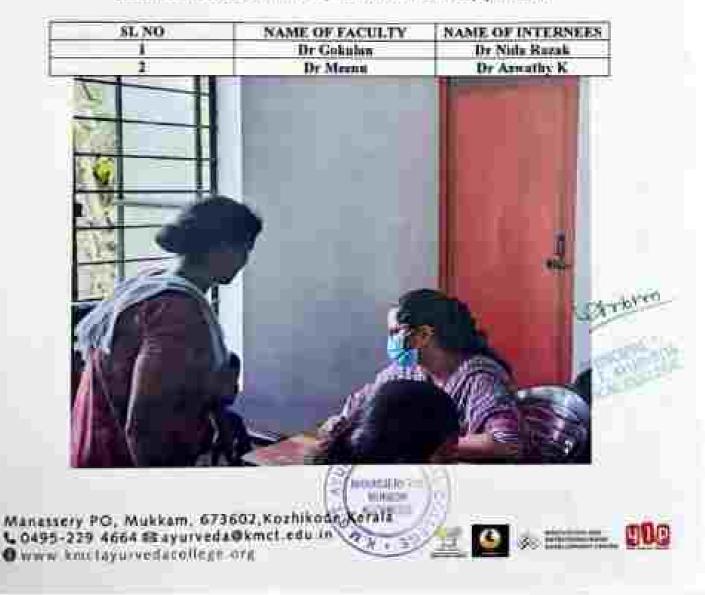

#### 05.08.2023-MANASSERY

Kayarbikitsa, Panchakarma departments conducted the camp,67 patients attended. It was very useful for the needy patients,10 students were participated

List of participants

| SL NO | NAME OF FACULTY NAME OF INTERN |            |
|-------|--------------------------------|------------|
| 1     | Dr Gokulan                     | Dr Irshana |
|       | Dr Priyanka                    | Dr Josline |

#### 05.08.2023-MANASSERY

Kayachikitsa, Panchakarma departments conducted the camp,67 patients attended. It was very useful for the needy patients.

| SL NO | NAME OF FACULTY | NAME OF INTERNEES |
|-------|-----------------|-------------------|
| 1     | Dr Gokulan      | Dr Irshana        |
| 2     | Dr Prívanka     | Dr Justine        |