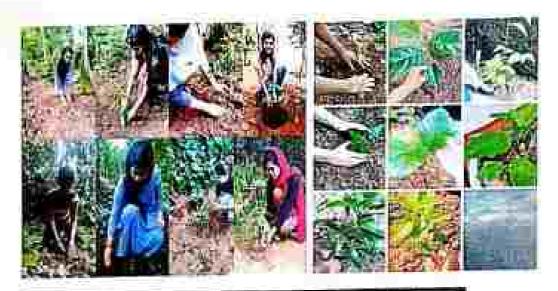

#### FORGING OF HERBAL GARDEN ON NATIONAL AYURVEDA DAY

On 9th November 2023, the students of KMCT Ayurveda Medical College undertook a significant unvironmental and educational initiative by creating a Herbul Gardon within the college campus. This project was aimed at cultivating a diverse range of medicinal plants, promoting the importance of Ayurveda, and providing a living laboratory for students to enhance their practical knowledge of herbal medicine. The event not only imphasized the relevance of Ayurveda in modern healthcare but also fostered a sense of environmental stewardship among the students. 19 students were participand.

#### FORGING OF HERBAL GARDEN ON NATIONAL AYURVEDA DAY

On 9th November 2023, the students of KMCT Ayerveds Medical College undertook a significant environmental and educational initiative by creating a Herbal Garden within the college camput.