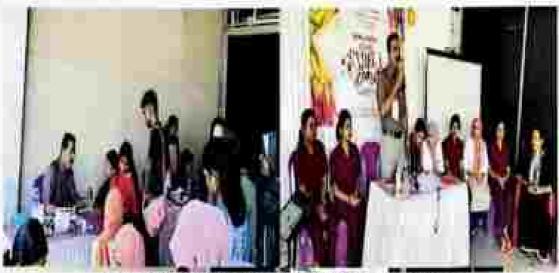

#### YUVATHA IN CAMPUS

On 18th August 2023, KMCT Ayurveda Medical College hosted the "Yuvatha in Campus -Career Guidance Program," sussed at providing maints with insights and guidance on various rareer paths available to them in the field of Ayurveda and beyond. The program was led by the esteemed Dr. Isea Ismail, a renowned expert in career counselling and professional development. The primary objective of the event was to equip students with the knowledge and tools meesuary to make informed decisions about their future careers. It also sought to imprint and motivate them to pursue their goals with confidence and deterministion.

#### YUVATHA IN CAMPUS

On 18th August 2023, KMCT Ayurveda Medical Callege busted the "Yurutha in Campus -Career Guidance Program," simed at providing students with insights and guidance on various career paths available to them in the field of Ayurveda and beyond.