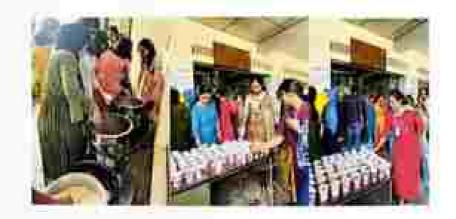

#### 13.06.2023-KUNDUPARAMBA

Kayachikitaa,Panchakarma deportments conducted the camp,40 patients attended. It was very useful for the needy patients,10 students were participated

| SL NO | NAME OF FACULTY | NAME OF INTERNEES |
|-------|-----------------|-------------------|
|       | Dr Archaus      | Dr Vidya          |
| 2     | Dr Priyanka     | Dr Shonima        |

### Kayachikitsa,Panchakarma departments conducted the camp,40 patients attended. It was very useful for the needy patients.

| 51. NO | NAME OF FACULTY | NAME OF INTERNEES |
|--------|-----------------|-------------------|
|        | Dr Archaus      | Dr Vidya          |
| 1      | Dr. Priyanka    | Dr Shonima        |