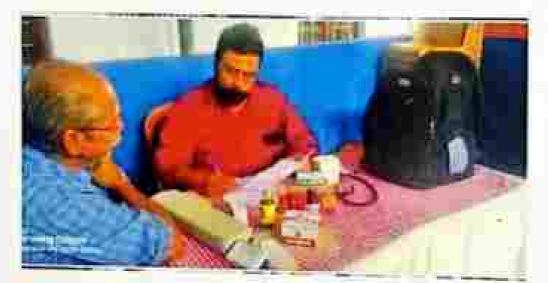

#### 13.06.2023-KUNDUPARAMBA

Kayachikitaa,Panchakarma deportments conducted the camp,40 patients attended. It was very useful for the needy patients,10 students were participated

| SL NO | NAME OF FACULTY | NAME OF INTERNEES |
|-------|-----------------|-------------------|
|       | Dr Archaus      | Dr Vidya          |
| 2     | Dr Priyanka     | Dr Shonima        |

#### 13.06.2023-KUNDUPARAMBA

### Kayachikitsa,Panchakarma departments conducted the camp,40 patients attended. It was very useful for the needy patients.

| 51. NO | NAME OF FACULTY | NAME OF INTERNEES |
|--------|-----------------|-------------------|
|        | Dr Archaus      | Dr Vidya          |
| 1      | Dr. Priyanka    | Dr Shonima        |