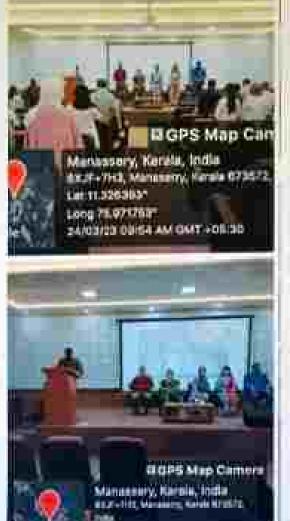

#### YUVATHA IN CAMPUS

On 18th August 2023, KMCT Ayurveda Medical College hosted the "Yuvatha in Campus -Career Guidance Program," sussed at providing maints with insights and guidance on various rareer paths available to them in the field of Ayurveda and beyond. The program was led by the esteemed Dr. Isea Ismail, a renowned expert in career counselling and professional development. The primary objective of the event was to equip students with the knowledge and tools meesuary to make informed decisions about their future careers. It also sought to imprint and motivate them to pursue their goals with confidence and deterministion.

#### YUVATHA IN CAMPUS

On 18th August 2023, KMCT Ayurveda Medical Callege busted the "Yurutha in Campus -Career Guidance Program," simed at providing students with insights and guidance on various career paths available to them in the field of Ayurveda and beyond.