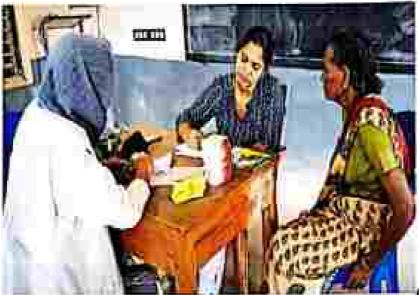

#### 13.06.2023-KUNDUPARAMBA

Kayachikitaa,Panchakarma deportments conducted the camp,40 patients attended. It was very useful for the needy patients,10 students were participated

| SL NO | NAME OF FACULTY | NAME OF INTERNEES |
|-------|-----------------|-------------------|
|       | Dr Archaus      | Dr Vidya          |
| 2     | Dr Priyanka     | Dr Shonima        |