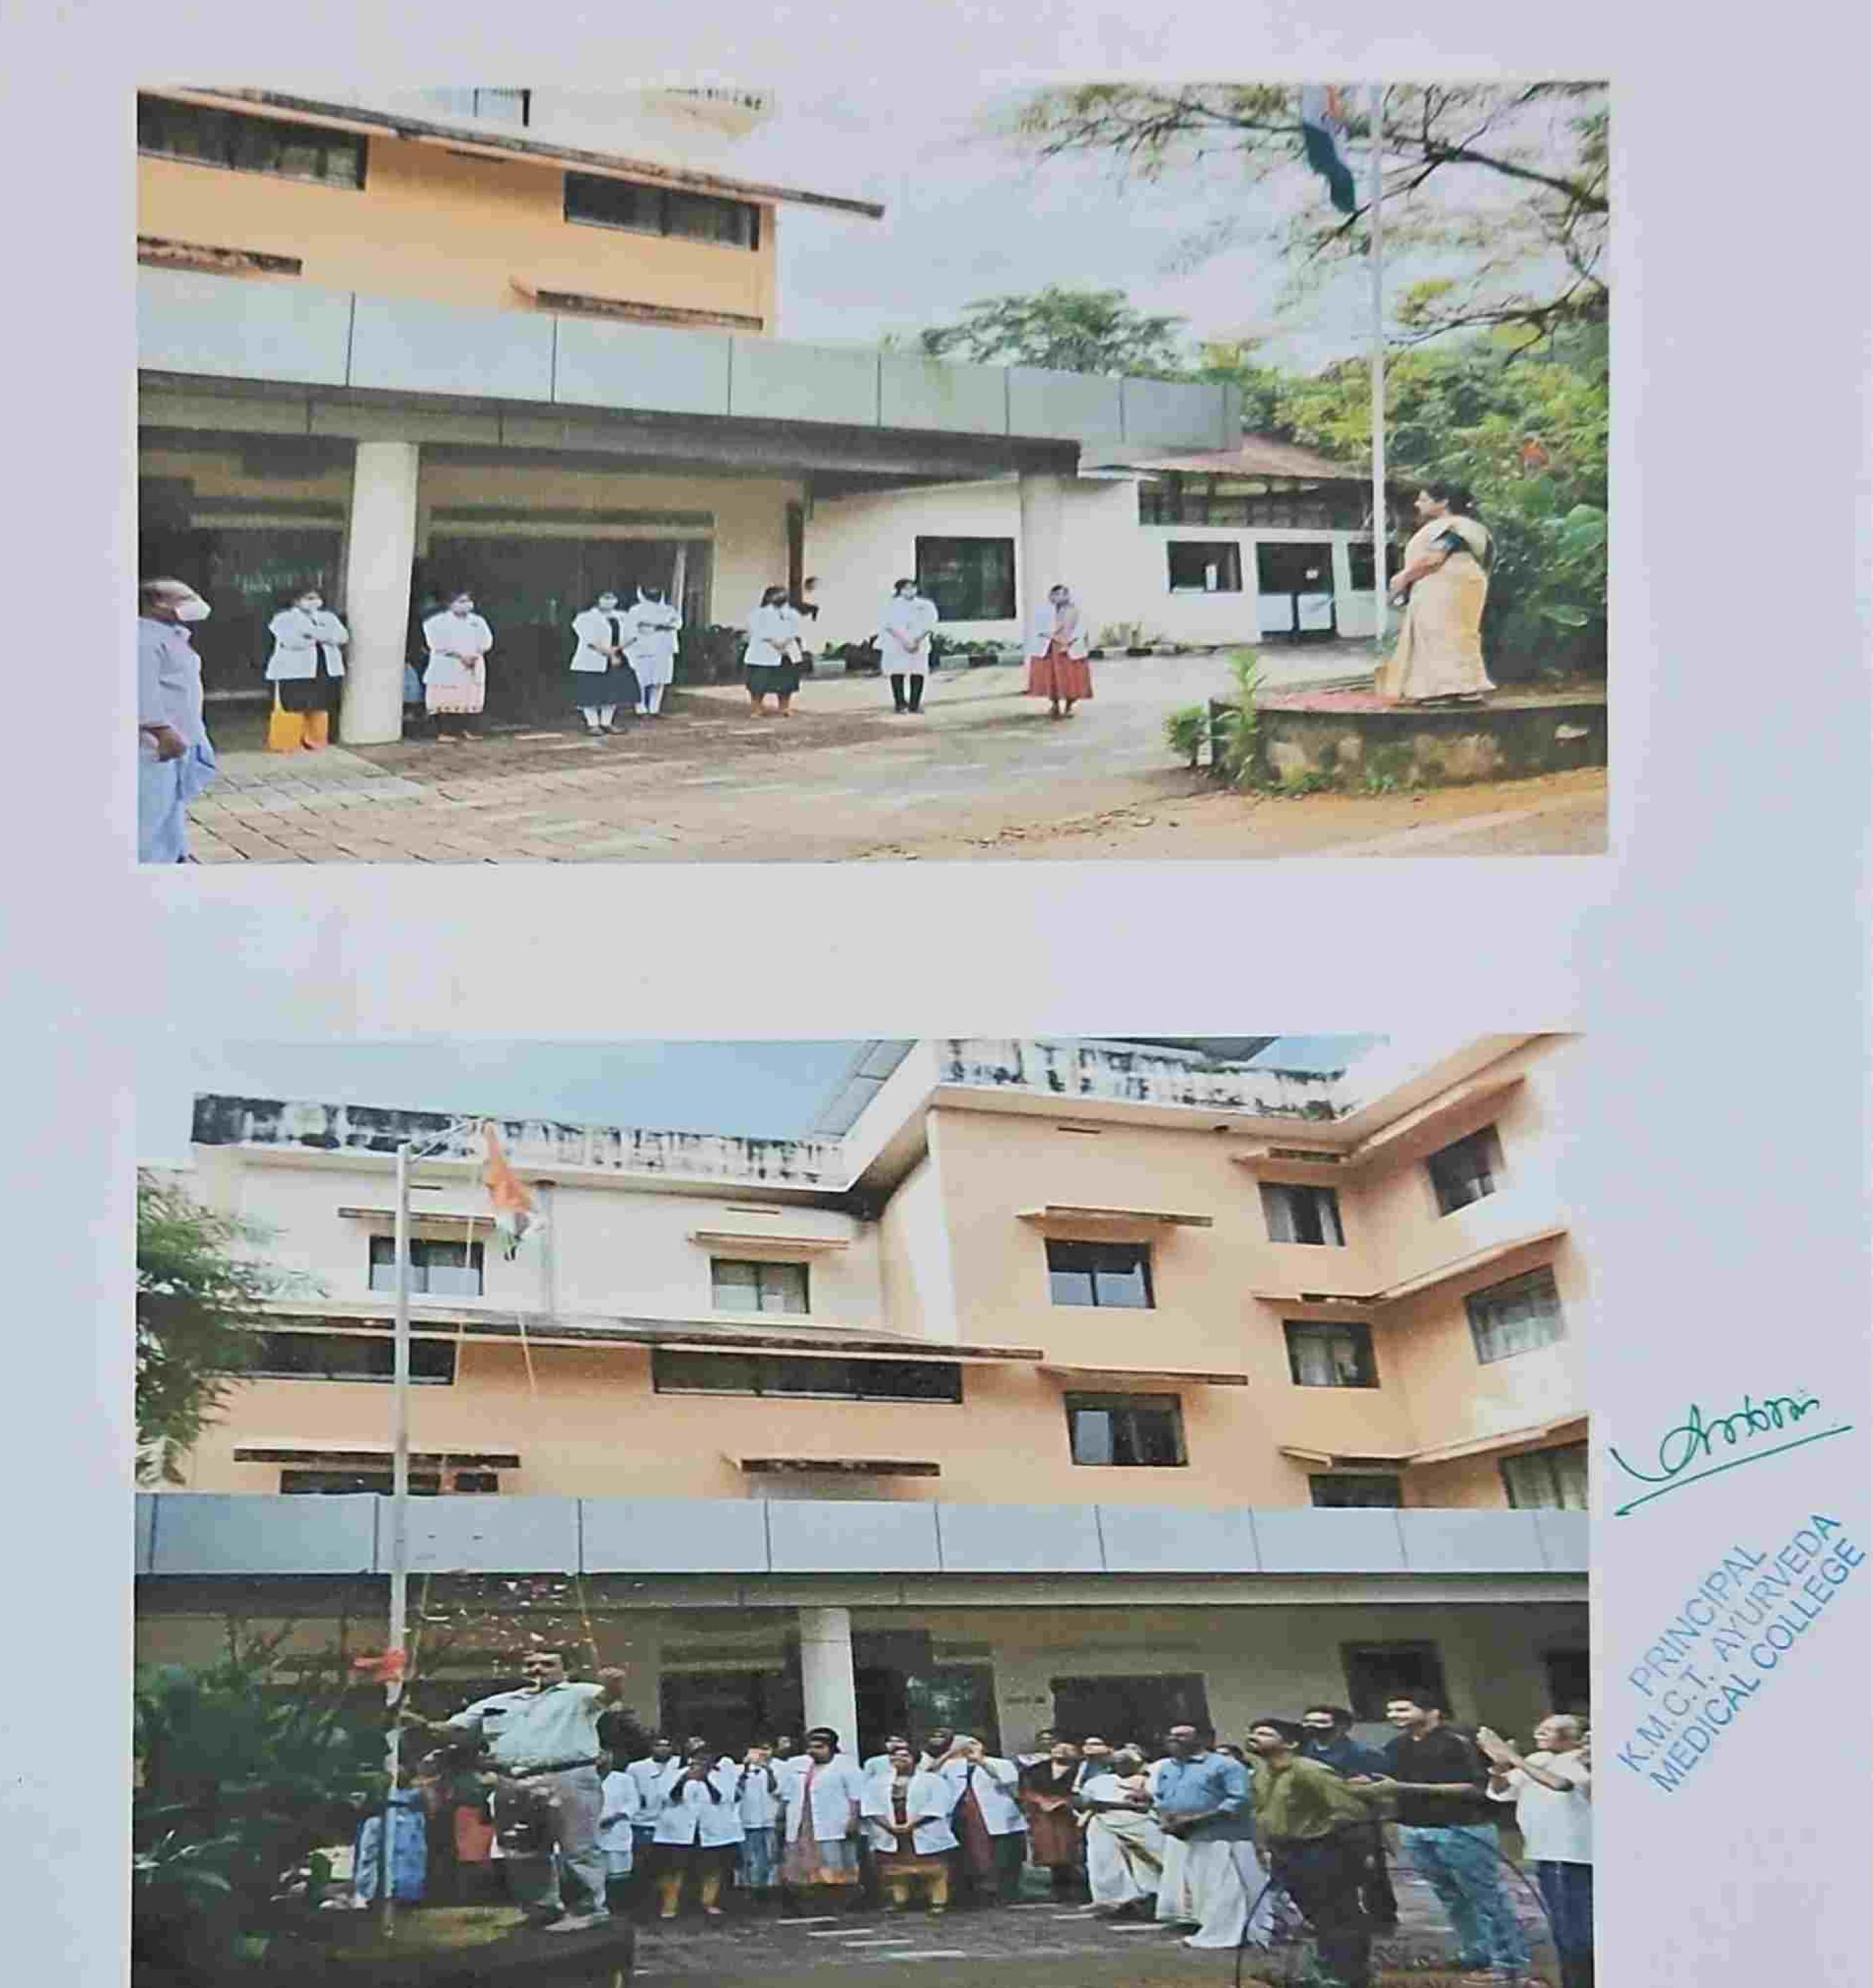

-11 CD

Manassery PO, Mukkam, 673602,Kozhikode,Kerata C 0495-229 4664 Sayurveda@kmct.edu.in O www.kmctayurvedacollege.org

Approved by WORM and Affiliated to Kinala Drivenity of Health Sciences.

Swachath Seva - 01/10/2023

On October 1, 2023, the students of KMCT Ayurveda Medical College participated in a Swachhata Sava cleaning drive as part of the nationwide initiative to promote cleanliness and hygims. The event was organized with the goal of creating awareness about the importance of maintaining a clean environment and to contribute to the Swachh Bharat Abhiyan, a campaign faunched by the Government of India to achieve universal sanitation and cleanliness.

The students, along with faculty members, gathered early in the morning to begin the cleaning drive. Equipped with gloves, brooms, and garbage bags, they focused on cleaning the college premises, surrounding areas, and nearby public spaces. The drive included the removal of liner, clearing of debris, and the proper disposal of waste materials. 46 students were participated