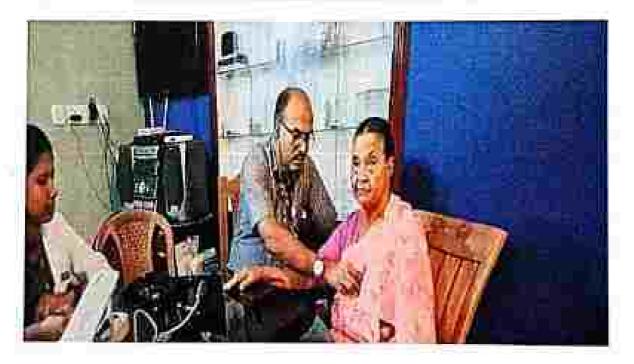

#### 13.06.2023-KUNDUPARAMBA

Kayachikitaa,Panchakarma deportments conducted the camp,40 patients attended. It was very useful for the needy patients,10 students were participated

| SL NO | NAME OF FACULTY | NAME OF INTERNEES |
|-------|-----------------|-------------------|
|       | Dr Archaus      | Dr Vidya          |
| 2     | Dr Priyanka     | Dr Shonima        |

#### 13.06.2023-KUNDUPARAMBA

### Kayachikitsa,Panchakarma departments conducted the camp,40 patients attended. It was very useful for the needy patients.

| 51. NO | NAME OF FACULTY | NAME OF INTERNEES |
|--------|-----------------|-------------------|
|        | Dr Archaus      | Dr Vidya          |
| 1      | Dr. Priyanka    | Dr Shonima        |