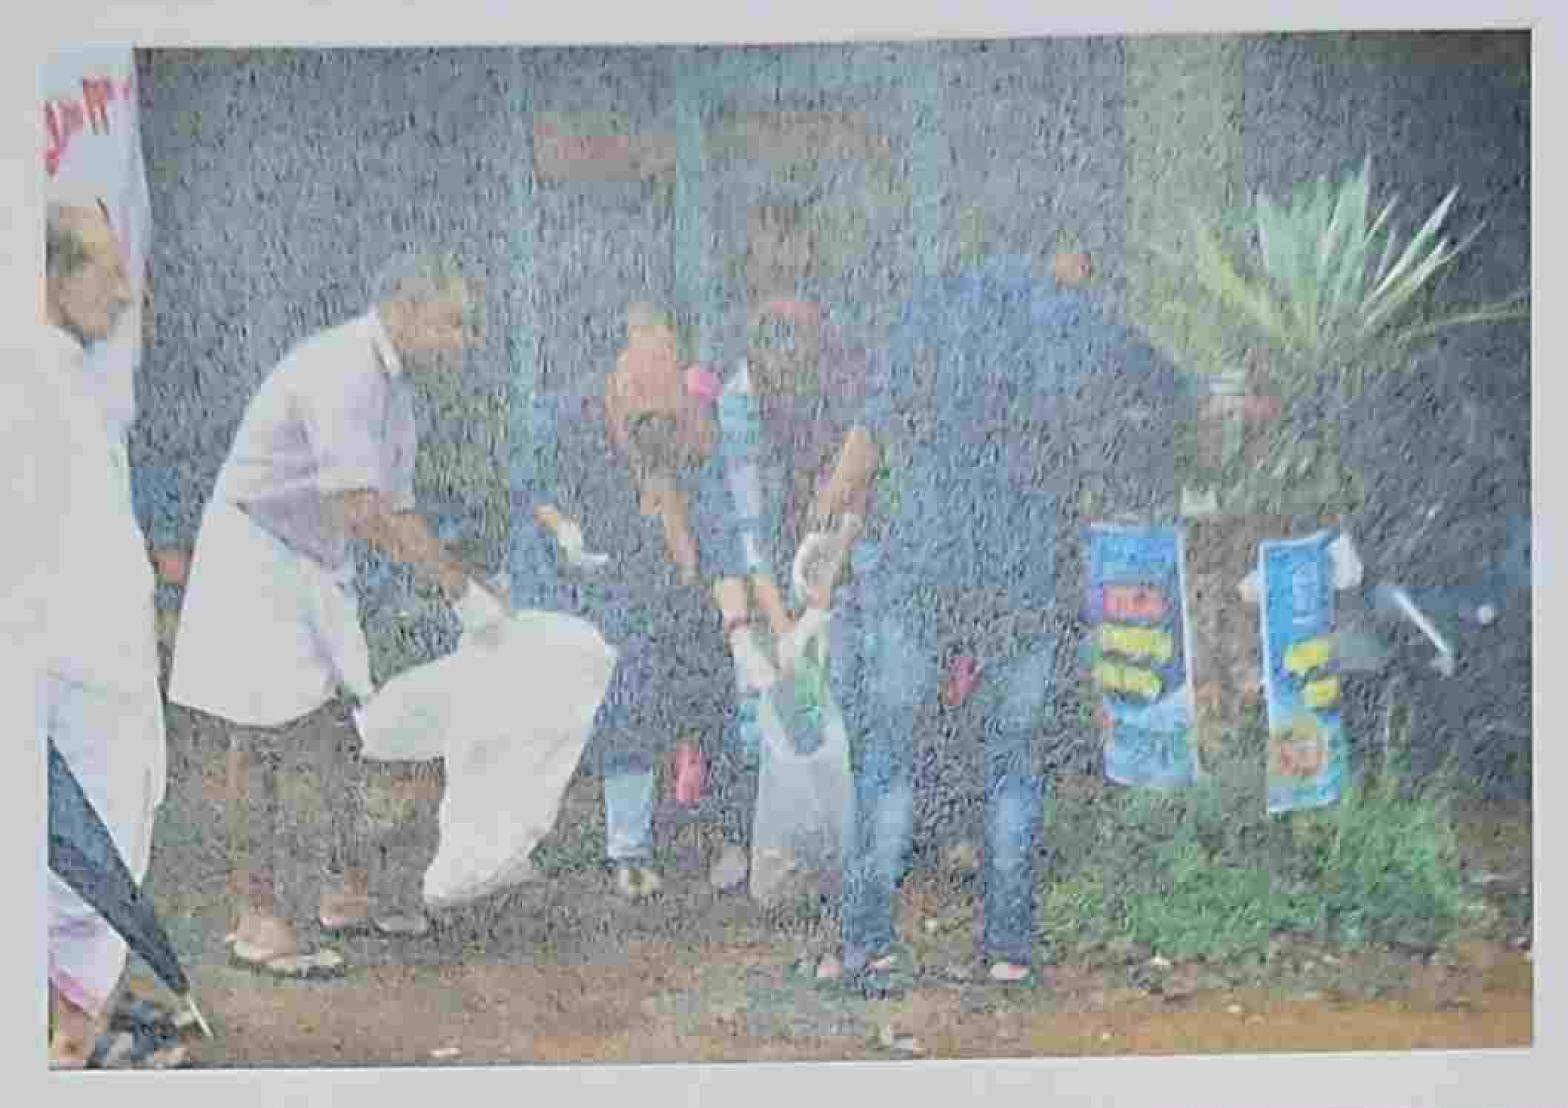

-11 CD

Manassery PO, Mukkam, 673602,Kozhikode,Kerata C 0495-229 4664 Sayurveda@kmct.edu.in O www.kmctayurvedacollege.org

Approved by WORM and Affiliated to Kinala Drivenity of Health Sciences.

Swachath Seva - 01/10/2023

On October 1, 2023, the students of KMCT Ayurveda Medical College participated in a Swachhata Sava cleaning drive as part of the nationwide initiative to promote cleanliness and hygims. The event was organized with the goal of creating awareness about the importance of maintaining a clean environment and to contribute to the Swachh Bharat Abhiyan, a campaign faunched by the Government of India to achieve universal sanitation and cleanliness.

The students, along with faculty members, gathered early in the morning to begin the cleaning drive. Equipped with gloves, brooms, and garbage bags, they focused on cleaning the college premises, surrounding areas, and nearby public spaces. The drive included the removal of liner, clearing of debris, and the proper disposal of waste materials. 46 students were participated