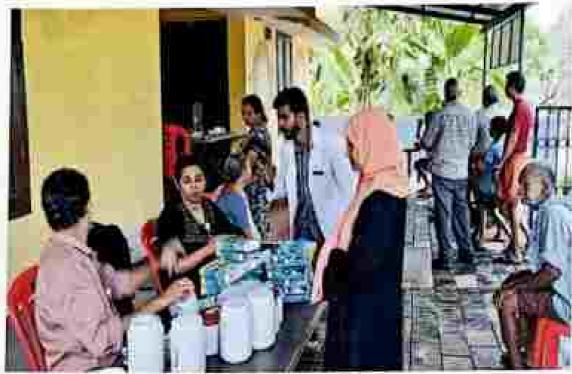

#### 13.06.2023-KUNDUPARAMBA

Kayachikitaa,Panchakarma deportments conducted the camp,40 patients attended. It was very useful for the needy patients,10 students were participated

| SL NO | NAME OF FACULTY | NAME OF INTERNEES |
|-------|-----------------|-------------------|
|       | Dr Archaus      | Dr Vidya          |
| 2     | Dr Priyanka     | Dr Shonima        |

#### 13.06.2023-KUNDUPARAMBA

### Kayachikitsa,Panchakarma departments conducted the camp,40 patients attended. It was very useful for the needy patients.

| 51. NO | NAME OF FACULTY | NAME OF INTERNEES |
|--------|-----------------|-------------------|
|        | Dr Archaus      | Dr Vidya          |
| 1      | Dr. Priyanka    | Dr Shonima        |