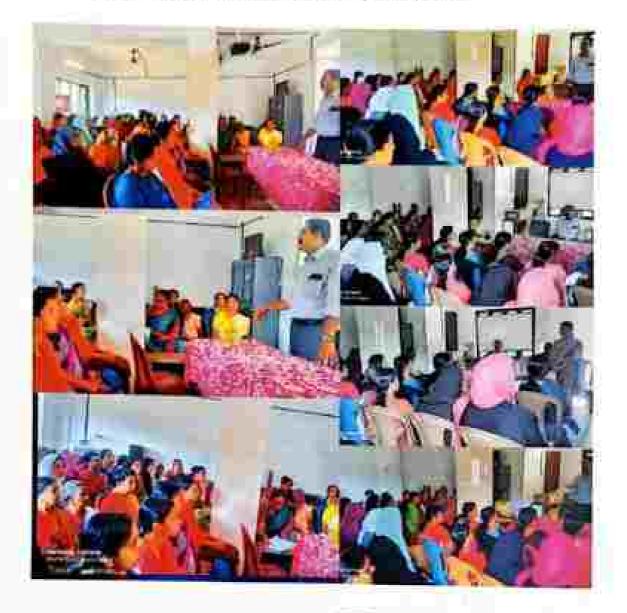

#### YUVATHA IN CAMPUS

On 18th August 2023, KMCT Ayurveda Medical College hosted the "Yuvatha in Campus -Career Guidance Program," sussed at providing maints with insights and guidance on various rareer paths available to them in the field of Ayurveda and beyond. The program was led by the esteemed Dr. Isea Ismail, a renowned expert in career counselling and professional development. The primary objective of the event was to equip students with the knowledge and tools meesuary to make informed decisions about their future careers. It also sought to imprint and motivate them to pursue their goals with confidence and deterministion.

#### YUVATHA IN CAMPUS

On 18th August 2023, KMCT Ayurveda Medical Callege busted the "Yurutha in Campus -Career Guidance Program," simed at providing students with insights and guidance on various career paths available to them in the field of Ayurveda and beyond.