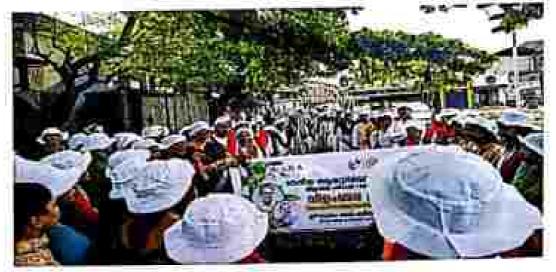

#### AVURVEDA PRACHARAN YATRA

On November 8, 2023, students from KMCT Ayurveda Modical College actively participated in the Ayurveda Prachamm Yadura, an event organized in association with the Department of Italian Systems of Medicine (ISM). This initiative aimed to promote the avurcement and benefits of Ayurveda, a holistic system of medicine that has been practiced in India for theurands of years.

### AYURVEDA PRACHARAN YATRA

On November 5, 2023, students from KMCT Ayurveda Medical College actively participated in the Ayurveda Fracharana Yathra, an event organized in association with the Department of Indian Systems of Medicine (ISM).

The event was well-received by the community, and the involvement of the students from KMCT Ayurveda Medical College was particularly appreciated. Their enthaniasm and dedication to spreading the knowledge of Ayurveda were evident throughout the day, making the Yathra a pacessful orderavor in promoting this ancient science.