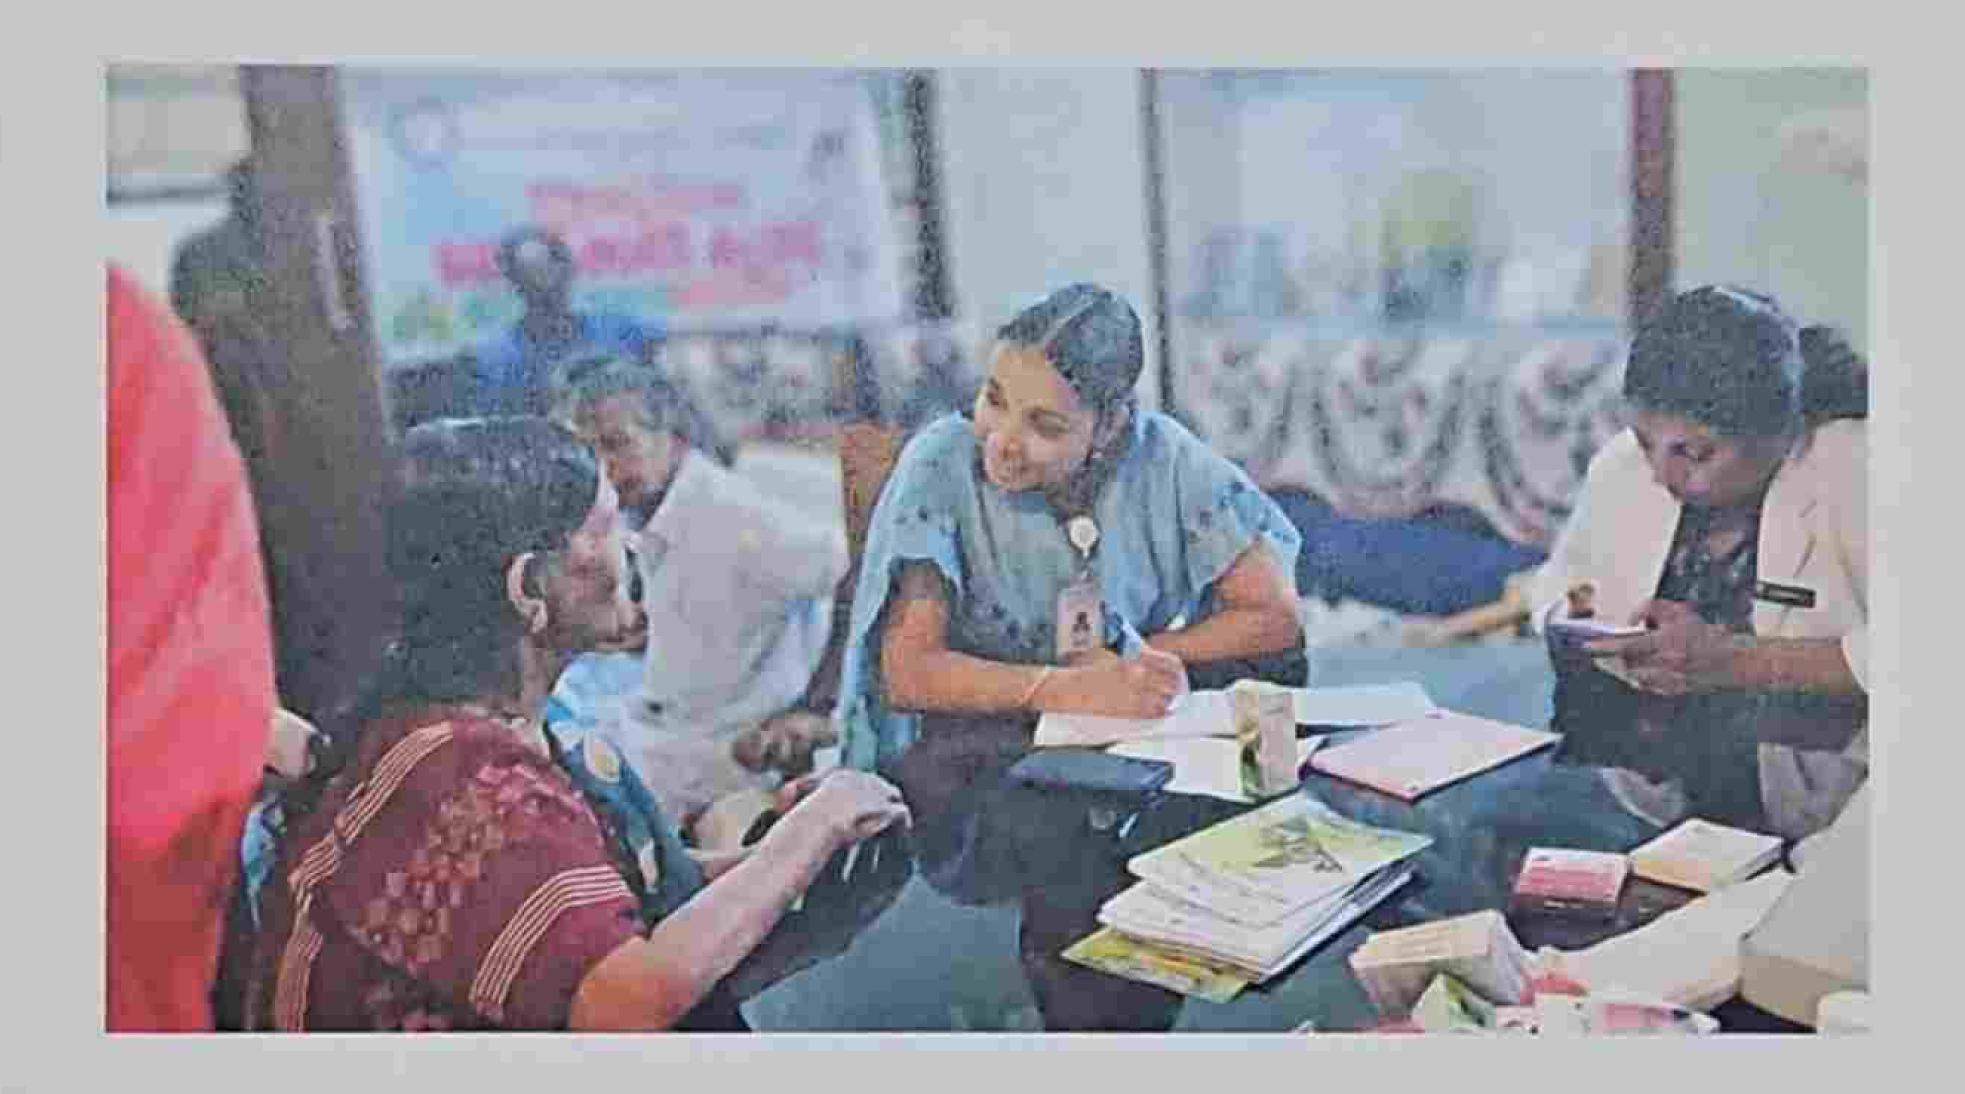

#### 14.10.2023-KAKKADAMPOYIL

Koyachikitaa,Shalya Tantra departments conducted the camp.55 patients attended. It was very useful for the needy patients.10 atodents were participated List of participants

### 14.10.2023-KAKKADAMPOYIL

### Kayachikitsa,Shalya Tantra departments conducted the camp,55 patients attended. It was very useful for the needy patients.

| SL NO | NAME OF FACULTY | NAME OF INTERNEES |
|-------|-----------------|-------------------|
|       | Dr Galatian     | Dr Chaitra        |
|       | Dr Sarun        | Dr Sandra C G     |