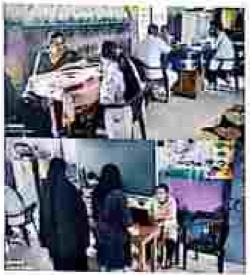

#### 13.06.2023-KUNDUPARAMBA

Kayachikitaa,Panchakarma deportments conducted the camp,40 patients attended. It was very useful for the needy patients,10 students were participated

| SL NO | NAME OF FACULTY | NAME OF INTERNEES |
|-------|-----------------|-------------------|
|       | Dr Archaus      | Dr Vidya          |
| 2     | Dr Priyanka     | Dr Shonima        |

#### 13.06.2023-KUNDUPARAMBA

### Kayachikitsa,Panchakarma departments conducted the camp,40 patients attended. It was very useful for the needy patients.

| 51. NO | NAME OF FACULTY | NAME OF INTERNEES |
|--------|-----------------|-------------------|
|        | Dr Archaus      | Dr Vidya          |
| 1      | Dr. Priyanka    | Dr Shonima        |