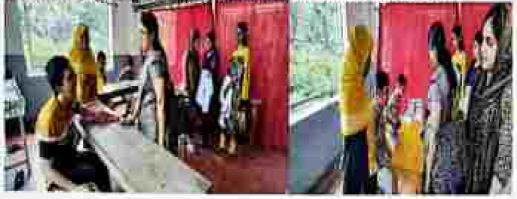

#### 13.06.2023-KUNDUPARAMBA

Kayachikitaa,Panchakarma deportments conducted the camp,40 patients attended. It was very useful for the needy patients,10 students were participated

| SL NO | NAME OF FACULTY | NAME OF INTERNEES |
|-------|-----------------|-------------------|
|       | Dr Archaus      | Dr Vidya          |
| 2     | Dr Priyanka     | Dr Shonima        |

### Kayachikitsa,Panchakarma departments conducted the camp,40 patients attended. It was very useful for the needy patients.

| 51. NO | NAME OF FACULTY | NAME OF INTERNEES |
|--------|-----------------|-------------------|
|        | Dr Archaus      | Dr Vidya          |
| 1      | Dr. Priyanka    | Dr Shonima        |