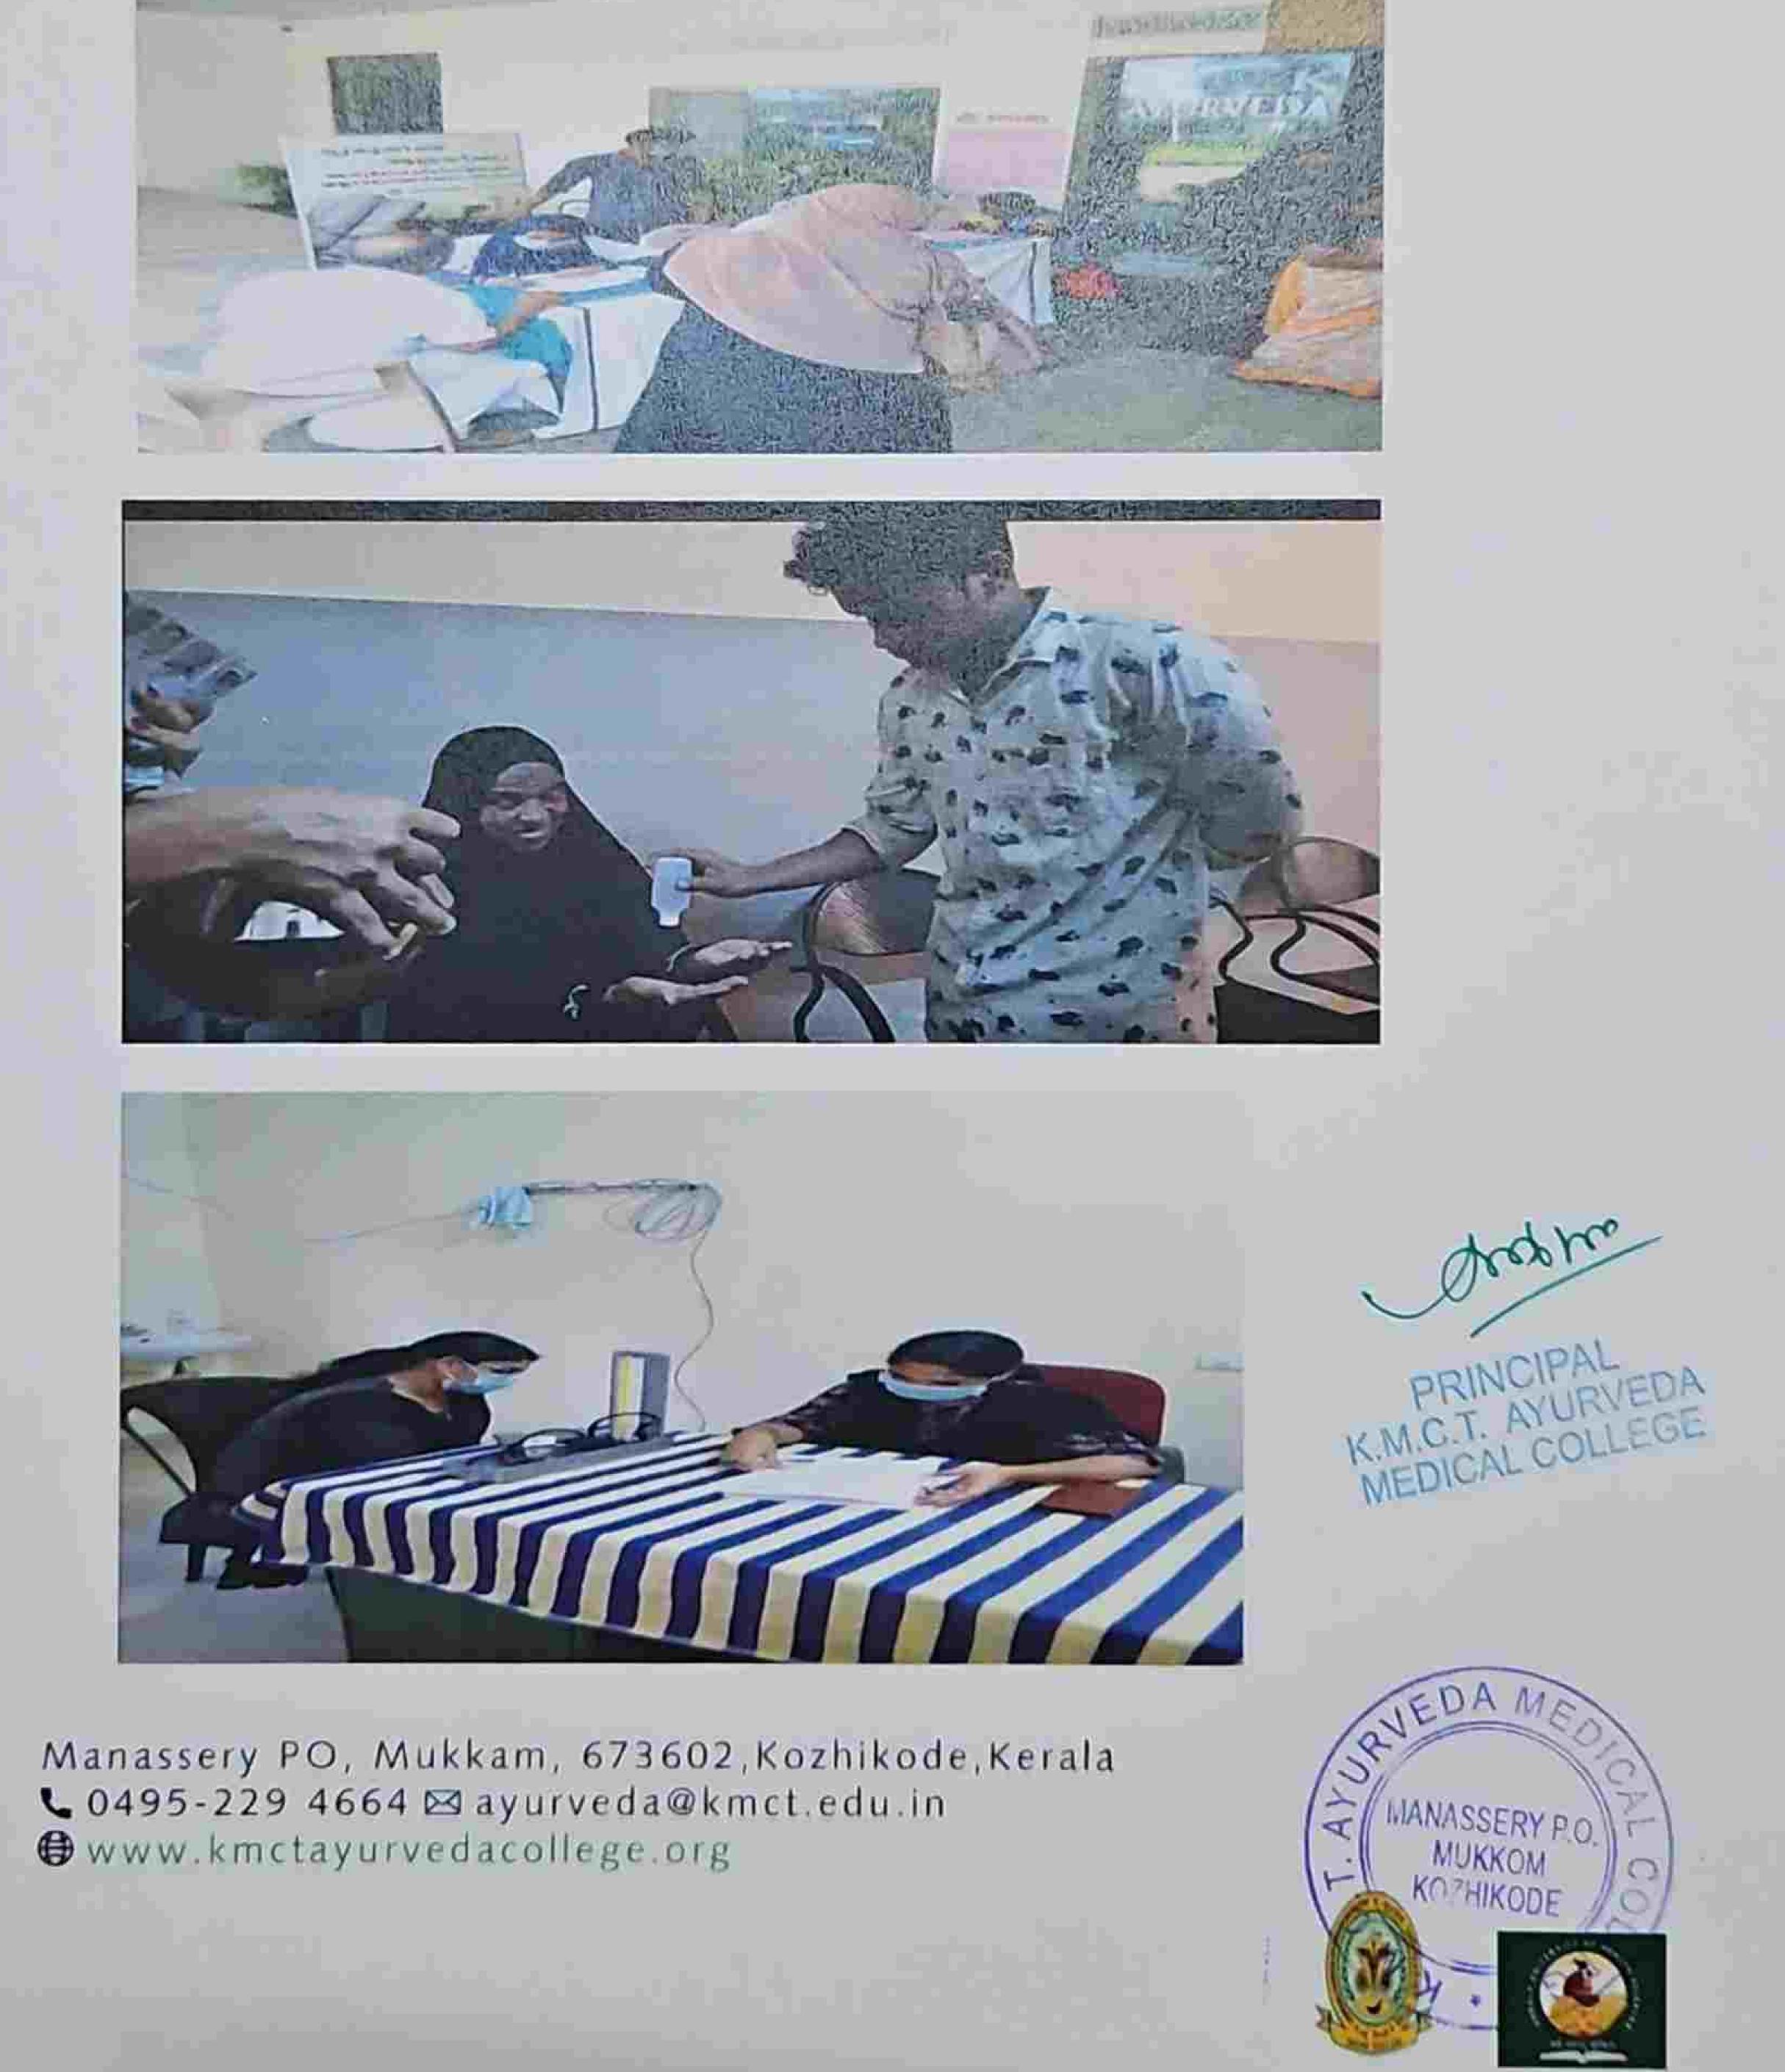

#### 13.06.2023-KUNDUPARAMBA

Kayachikitaa,Panchakarma deportments conducted the camp,40 patients attended. It was very useful for the needy patients,10 students were participated

| SL NO | NAME OF FACULTY | NAME OF INTERNEES |
|-------|-----------------|-------------------|
|       | Dr Archaus      | Dr Vidya          |
| 2     | Dr Priyanka     | Dr Shonima        |

#### 13.06.2023-KUNDUPARAMBA

### Kayachikitsa,Panchakarma departments conducted the camp,40 patients attended. It was very useful for the needy patients.

| 51. NO | NAME OF FACULTY | NAME OF INTERNEES |
|--------|-----------------|-------------------|
|        | Dr Archaus      | Dr Vidya          |
| 1      | Dr. Priyanka    | Dr Shonima        |