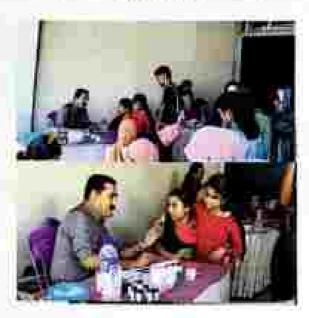

#### YUVATHA IN CAMPUS

On 18th August 2023, KMCT Ayurveda Medical College hosted the "Yuvatha in Campus -Career Guidance Program," sussed at providing maints with insights and guidance on various rareer paths available to them in the field of Ayurveda and beyond. The program was led by the esteemed Dr. Isea Ismail, a renowned expert in career counselling and professional development. The primary objective of the event was to equip students with the knowledge and tools meesuary to make informed decisions about their future careers. It also sought to imprint and motivate them to pursue their goals with confidence and deterministion.

#### YUVATHA IN CAMPUS

On 18th August 2023, KMCT Ayurveda Medical Callege busted the "Yurutha in Campus -Career Guidance Program," simed at providing students with insights and guidance on various career paths available to them in the field of Ayurveda and beyond.