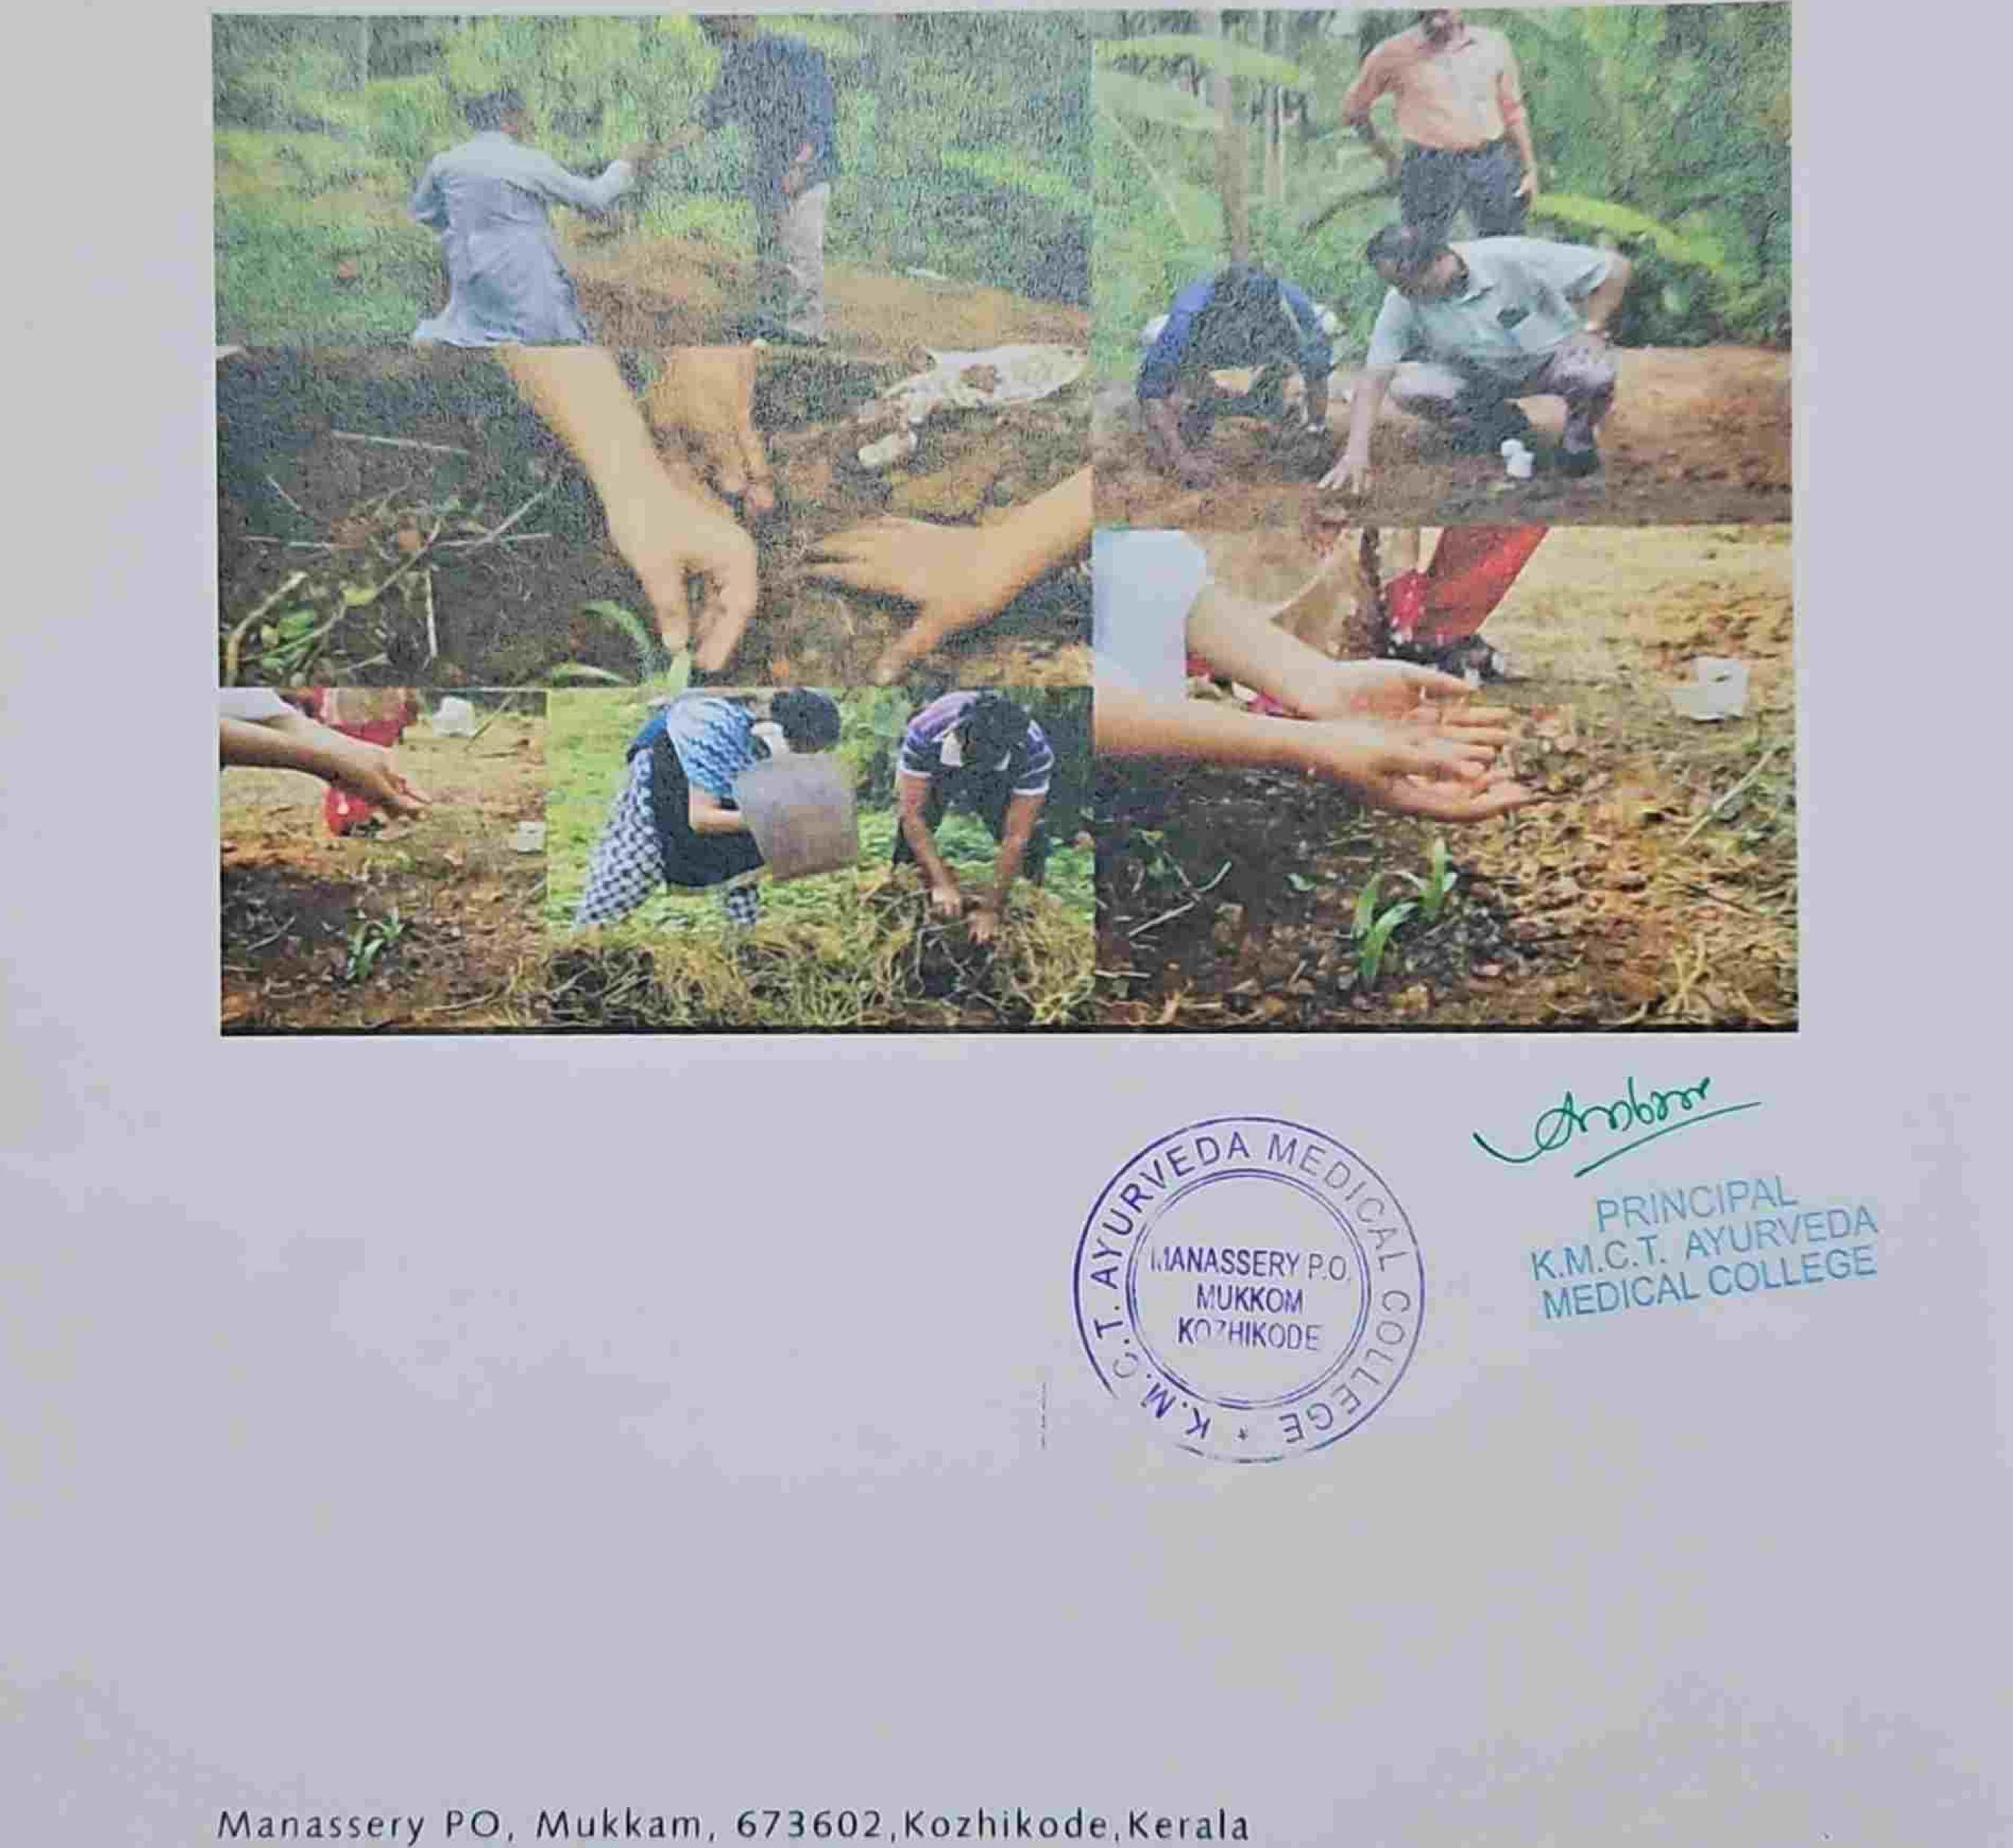

#### FORGING OF HERBAL GARDEN ON NATIONAL AYURVEDA DAY

On 9th November 2023, the students of KMCT Ayurveda Medical College undertook a significant unvironmental and educational initiative by creating a Herbul Gardon within the college campus. This project was aimed at cultivating a diverse range of medicinal plants, promoting the importance of Ayurveda, and providing a living laboratory for students to enhance their practical knowledge of herbal medicine. The event not only imphasized the relevance of Ayurveda in modern healthcare but also fostered a sense of environmental stewardship among the students. 19 students were participand.

#### FORGING OF HERBAL GARDEN ON NATIONAL AYURVEDA DAY

On 9th November 2023, the students of KMCT Ayerveds Medical College undertook a significant environmental and educational initiative by creating a Herbal Garden within the college camput.