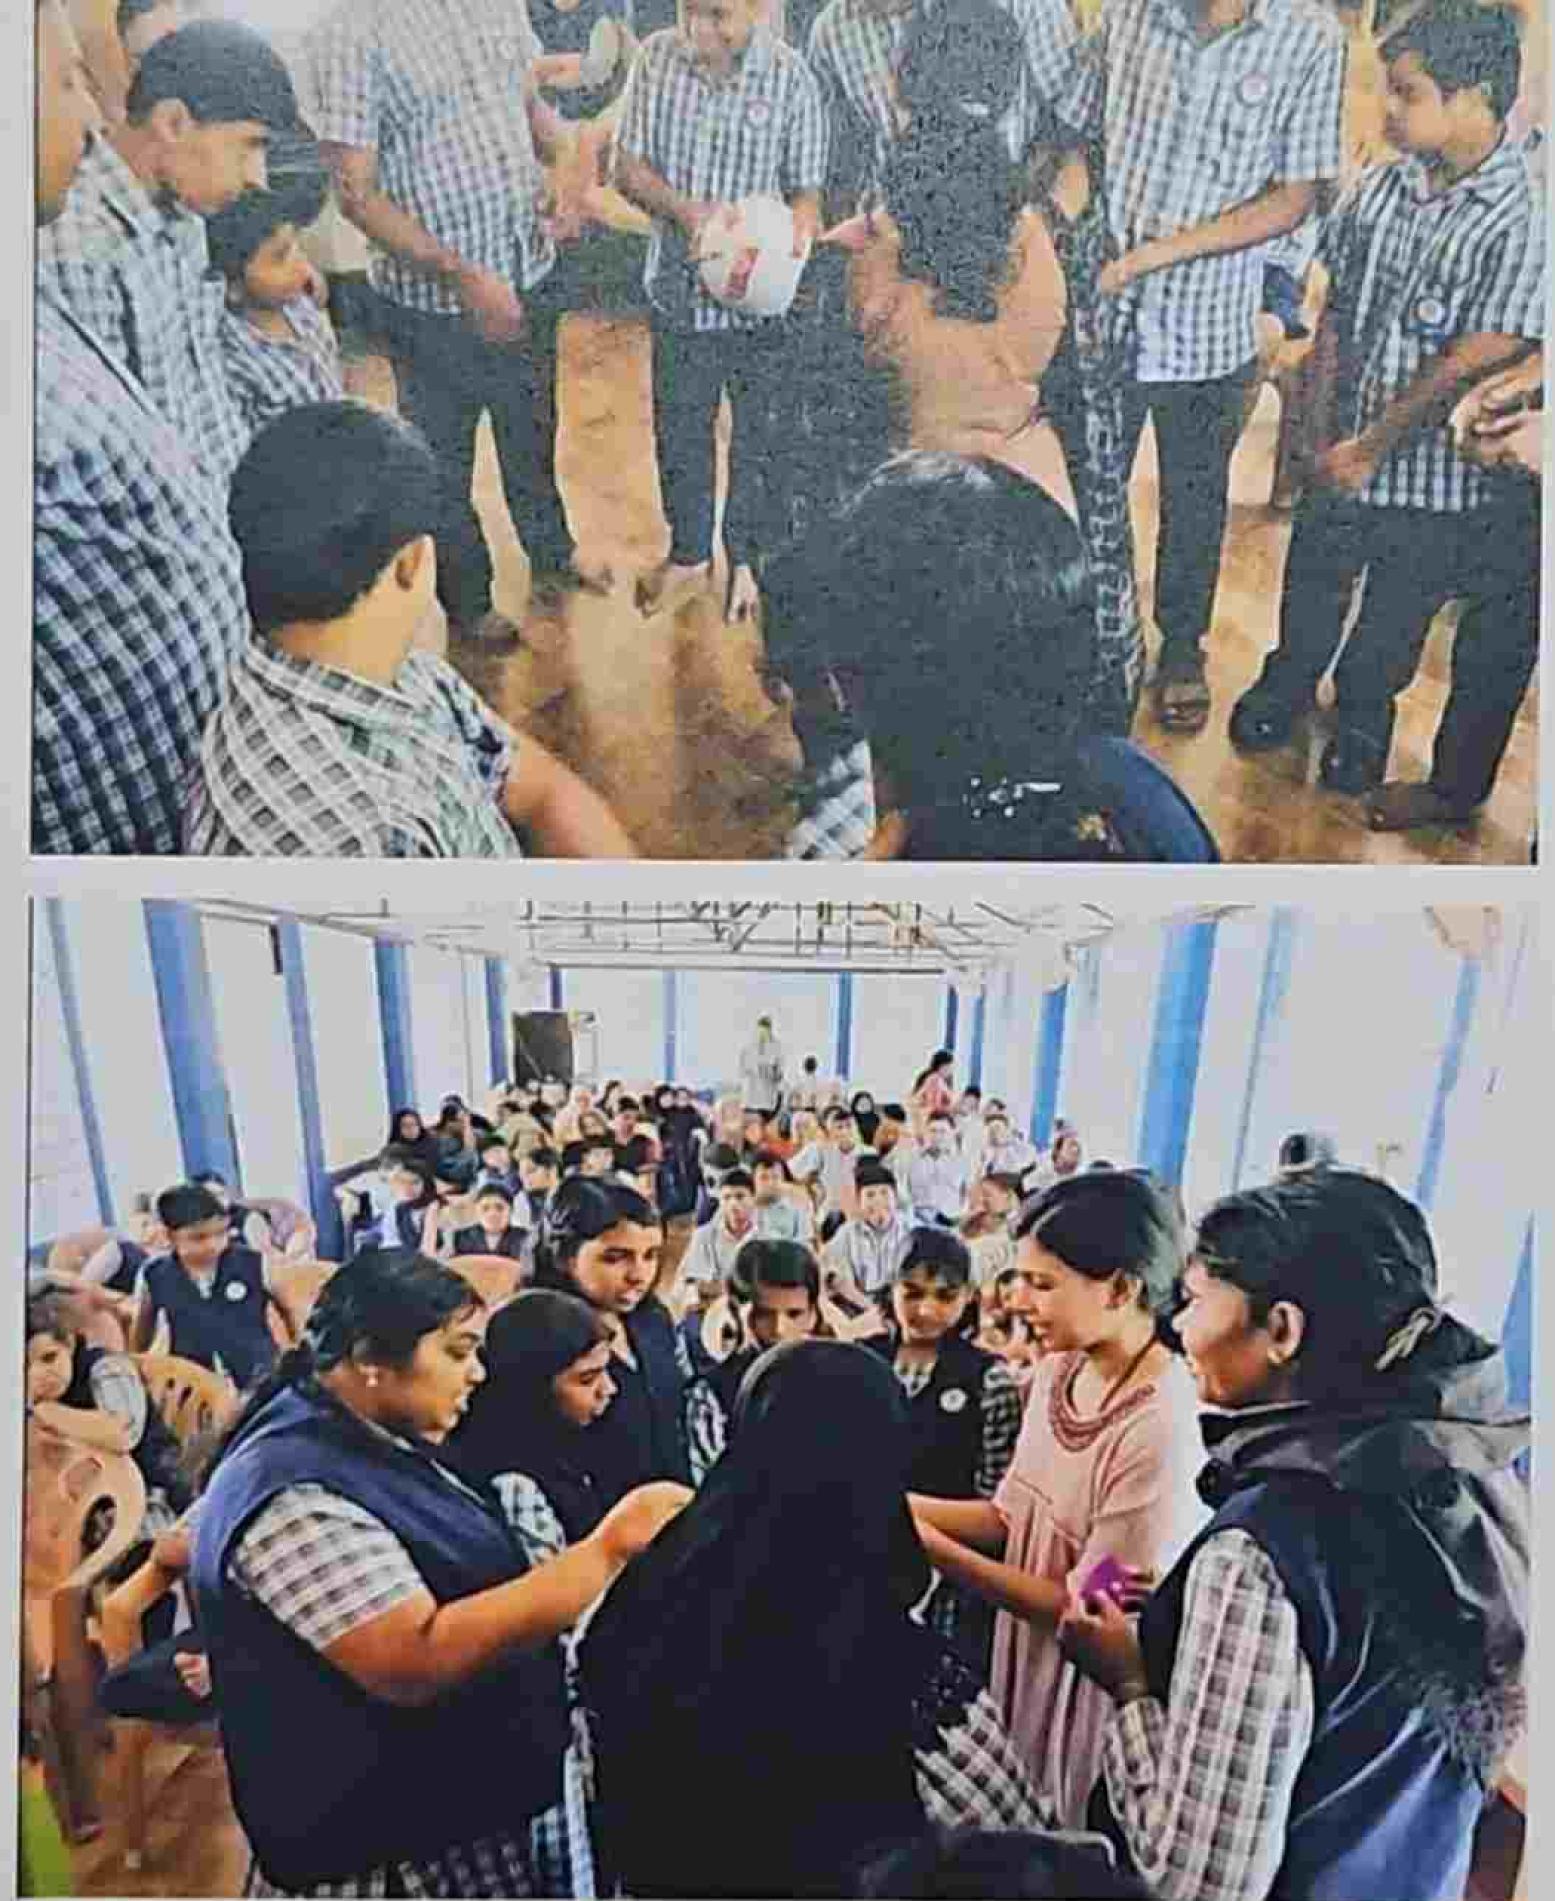

#### YUVATHA IN CAMPUS

On 18th August 2023, KMCT Ayurveda Medical College hosted the "Yuvatha in Campus -Career Guidance Program," sussed at providing maints with insights and guidance on various rareer paths available to them in the field of Ayurveda and beyond. The program was led by the esteemed Dr. Isea Ismail, a renowned expert in career counselling and professional development. The primary objective of the event was to equip students with the knowledge and tools meesuary to make informed decisions about their future careers. It also sought to imprint and motivate them to pursue their goals with confidence and deterministion.

#### YUVATHA IN CAMPUS

On 18th August 2023, KMCT Ayurveda Medical Callege busted the "Yurutha in Campus -Career Guidance Program," simed at providing students with insights and guidance on various career paths available to them in the field of Ayurveda and beyond.