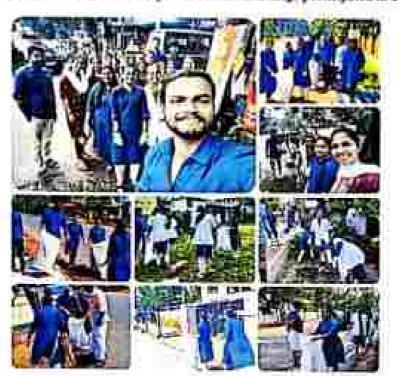

#### RUN FOR AYURVEDA

On 10/11/2023, KMCT Ayurveda Medical College organized the "Run for Ayurveda" event in association with National Ayush Mission, a marathon aimed at promoting the benefits of Ayurveda and encouraging a bealthy lifestyle among participants and the community. The event was part of a larger initiative to ruise awareness about Ayurvedic practices and to engage the public in activities that emphasize the importance of physical fitness, holistic bealth, and the integration of Ayurveda into daily life. 64 students were participated