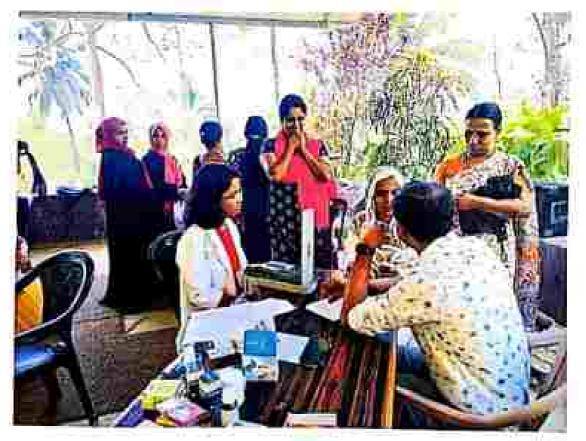

#### 27.96.2023-KARUVASSERY,KOZHIKODE

Kayachikitsa, Panchakarma, Agatha Tantra departments conducted the camp.85 patients attended. It was very meful for the needy patients. 10 students were participated List of participants

| SL NO | NAME OF FACULTY | NAME OF INTERNEES |
|-------|-----------------|-------------------|
| 1     | Dr Ambujam      | Dr Sreelakshmi    |
| 2     | Dr Priyanka     | Dr Shoalma        |
| 3     | Dr Subbarree    | Dr Vidya          |