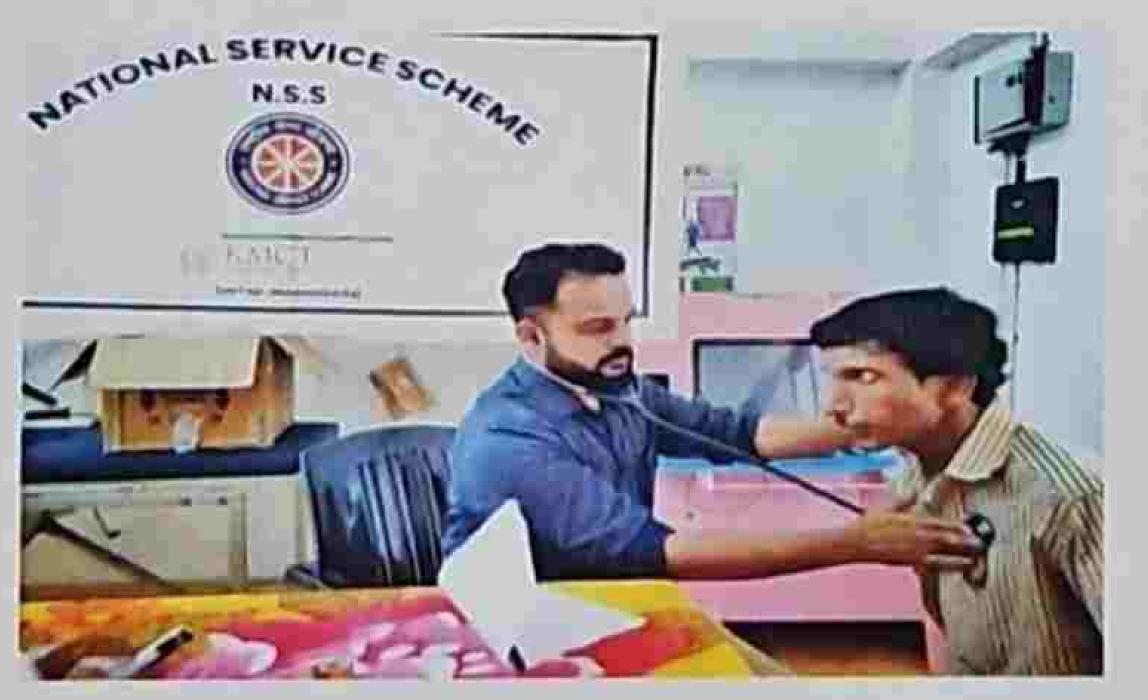

#### 13.06.2023-KUNDUPARAMBA

Kayachikitaa,Panchakarma deportments conducted the camp,40 patients attended. It was very useful for the needy patients,10 students were participated

| SL NO | NAME OF FACULTY | NAME OF INTERNEES |
|-------|-----------------|-------------------|
|       | Dr Archaus      | Dr Vidya          |
| 2     | Dr Priyanka     | Dr Shonima        |

#### 13.06.2023-KUNDUPARAMBA

### Kayachikitsa,Panchakarma departments conducted the camp,40 patients attended. It was very useful for the needy patients.

| 51. NO | NAME OF FACULTY | NAME OF INTERNEES |
|--------|-----------------|-------------------|
|        | Dr Archaus      | Dr Vidya          |
| 1      | Dr. Priyanka    | Dr Shonima        |