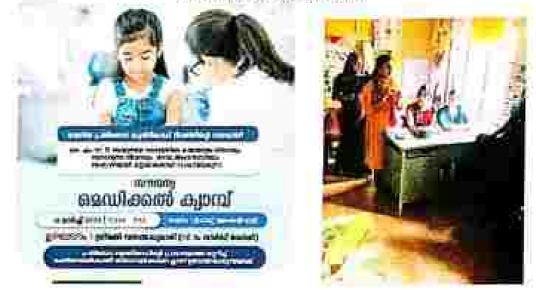

#### 13.06.2023-KUNDUPARAMBA

Kayachikitaa,Panchakarma deportments conducted the camp,40 patients attended. It was very useful for the needy patients,10 students were participated

| SL NO | NAME OF FACULTY | NAME OF INTERNEES |
|-------|-----------------|-------------------|
|       | Dr Archaus      | Dr Vidya          |
| 2     | Dr Priyanka     | Dr Shonima        |

#### 13.06.2023-KUNDUPARAMBA

### Kayachikitsa,Panchakarma departments conducted the camp,40 patients attended. It was very useful for the needy patients.

| 51. NO | NAME OF FACULTY | NAME OF INTERNEES |
|--------|-----------------|-------------------|
|        | Dr Archaus      | Dr Vidya          |
| 1      | Dr. Priyanka    | Dr Shonima        |