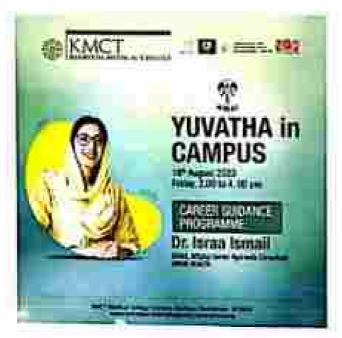

#### YUVATHA IN CAMPUS

On 18th August 2023, KMCT Ayurveda Medical College hosted the "Yuvatha in Campus -Career Guidance Program," sussed at providing maints with insights and guidance on various rareer paths available to them in the field of Ayurveda and beyond. The program was led by the esteemed Dr. Isea Ismail, a renowned expert in career counselling and professional development. The primary objective of the event was to equip students with the knowledge and tools meesuary to make informed decisions about their future careers. It also sought to imprint and motivate them to pursue their goals with confidence and deterministion.

#### YUVATHA IN CAMPUS

On 18th August 2023, KMCT Ayurveda Medical Callege busted the "Yurutha in Campus -Career Guidance Program," simed at providing students with insights and guidance on various career paths available to them in the field of Ayurveda and beyond.