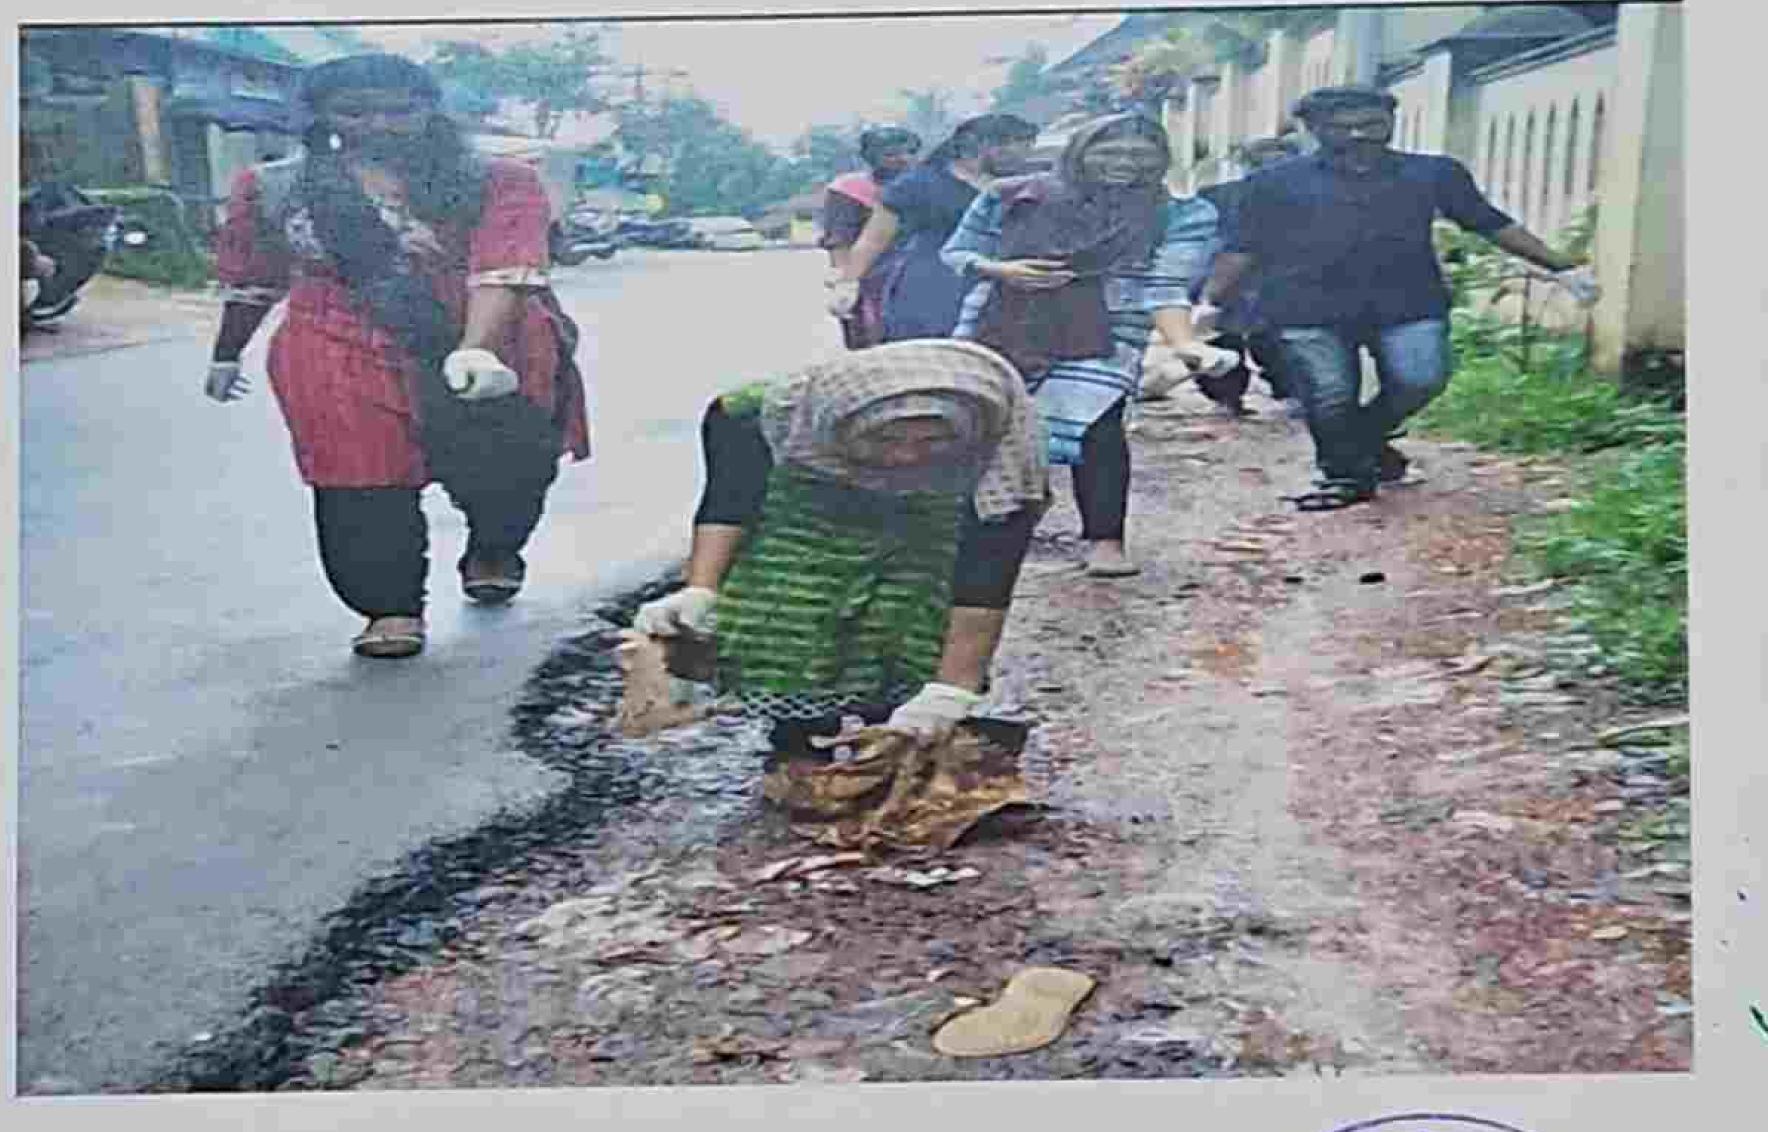

-11 CD

Manassery PO, Mukkam, 673602,Kozhikode,Kerata C 0495-229 4664 Sayurveda@kmct.edu.in O www.kmctayurvedacollege.org

Approved by WORM and Affiliated to Kinala Drivenity of Health Sciences.

Swachath Seva - 01/10/2023

On October 1, 2023, the students of KMCT Ayurveda Medical College participated in a Swachhata Sava cleaning drive as part of the nationwide initiative to promote cleanliness and hygims. The event was organized with the goal of creating awareness about the importance of maintaining a clean environment and to contribute to the Swachh Bharat Abhiyan, a campaign faunched by the Government of India to achieve universal sanitation and cleanliness.

The students, along with faculty members, gathered early in the morning to begin the cleaning drive. Equipped with gloves, brooms, and garbage bags, they focused on cleaning the college premises, surrounding areas, and nearby public spaces. The drive included the removal of liner, clearing of debris, and the proper disposal of waste materials. 46 students were participated