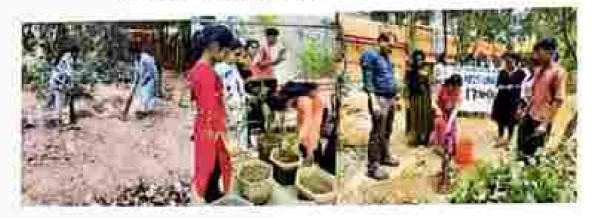

#### FORGING OF HERBAL GARDEN ON NATIONAL AYURVEDA DAY

On 9th November 2023, the students of KMCT Ayurveda Medical College undertook a significant unvironmental and educational initiative by creating a Herbul Gardon within the college campus. This project was aimed at cultivating a diverse range of medicinal plants, promoting the importance of Ayurveda, and providing a living laboratory for students to enhance their practical knowledge of herbal medicine. The event not only imphasized the relevance of Ayurveda in modern healthcare but also fostered a sense of environmental stewardship among the students. 19 students were participand.

#### FORGING OF HERBAL GARDEN ON NATIONAL AYURVEDA DAY

On 9th November 2023, the students of KMCT Ayerveds Medical College undertook a significant environmental and educational initiative by creating a Herbal Garden within the college camput.