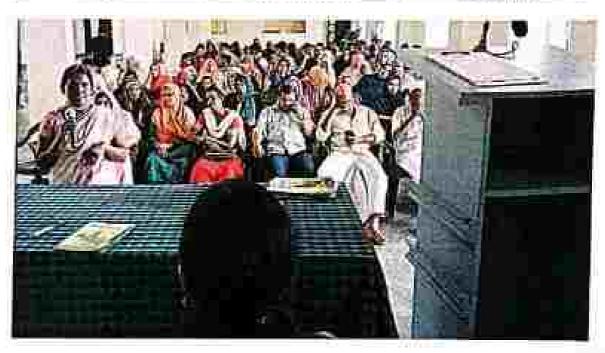

#### 13.06.2023-KUNDUPARAMBA

Kayachikitaa,Panchakarma deportments conducted the camp,40 patients attended. It was very useful for the needy patients,10 students were participated

| SL NO | NAME OF FACULTY | NAME OF INTERNEES |
|-------|-----------------|-------------------|
|       | Dr Archaus      | Dr Vidya          |
| 2     | Dr Priyanka     | Dr Shonima        |

#### 13.06.2023-KUNDUPARAMBA

### Kayachikitsa,Panchakarma departments conducted the camp,40 patients attended. It was very useful for the needy patients.

| 51. NO | NAME OF FACULTY | NAME OF INTERNEES |
|--------|-----------------|-------------------|
|        | Dr Archaus      | Dr Vidya          |
| 1      | Dr. Priyanka    | Dr Shonima        |