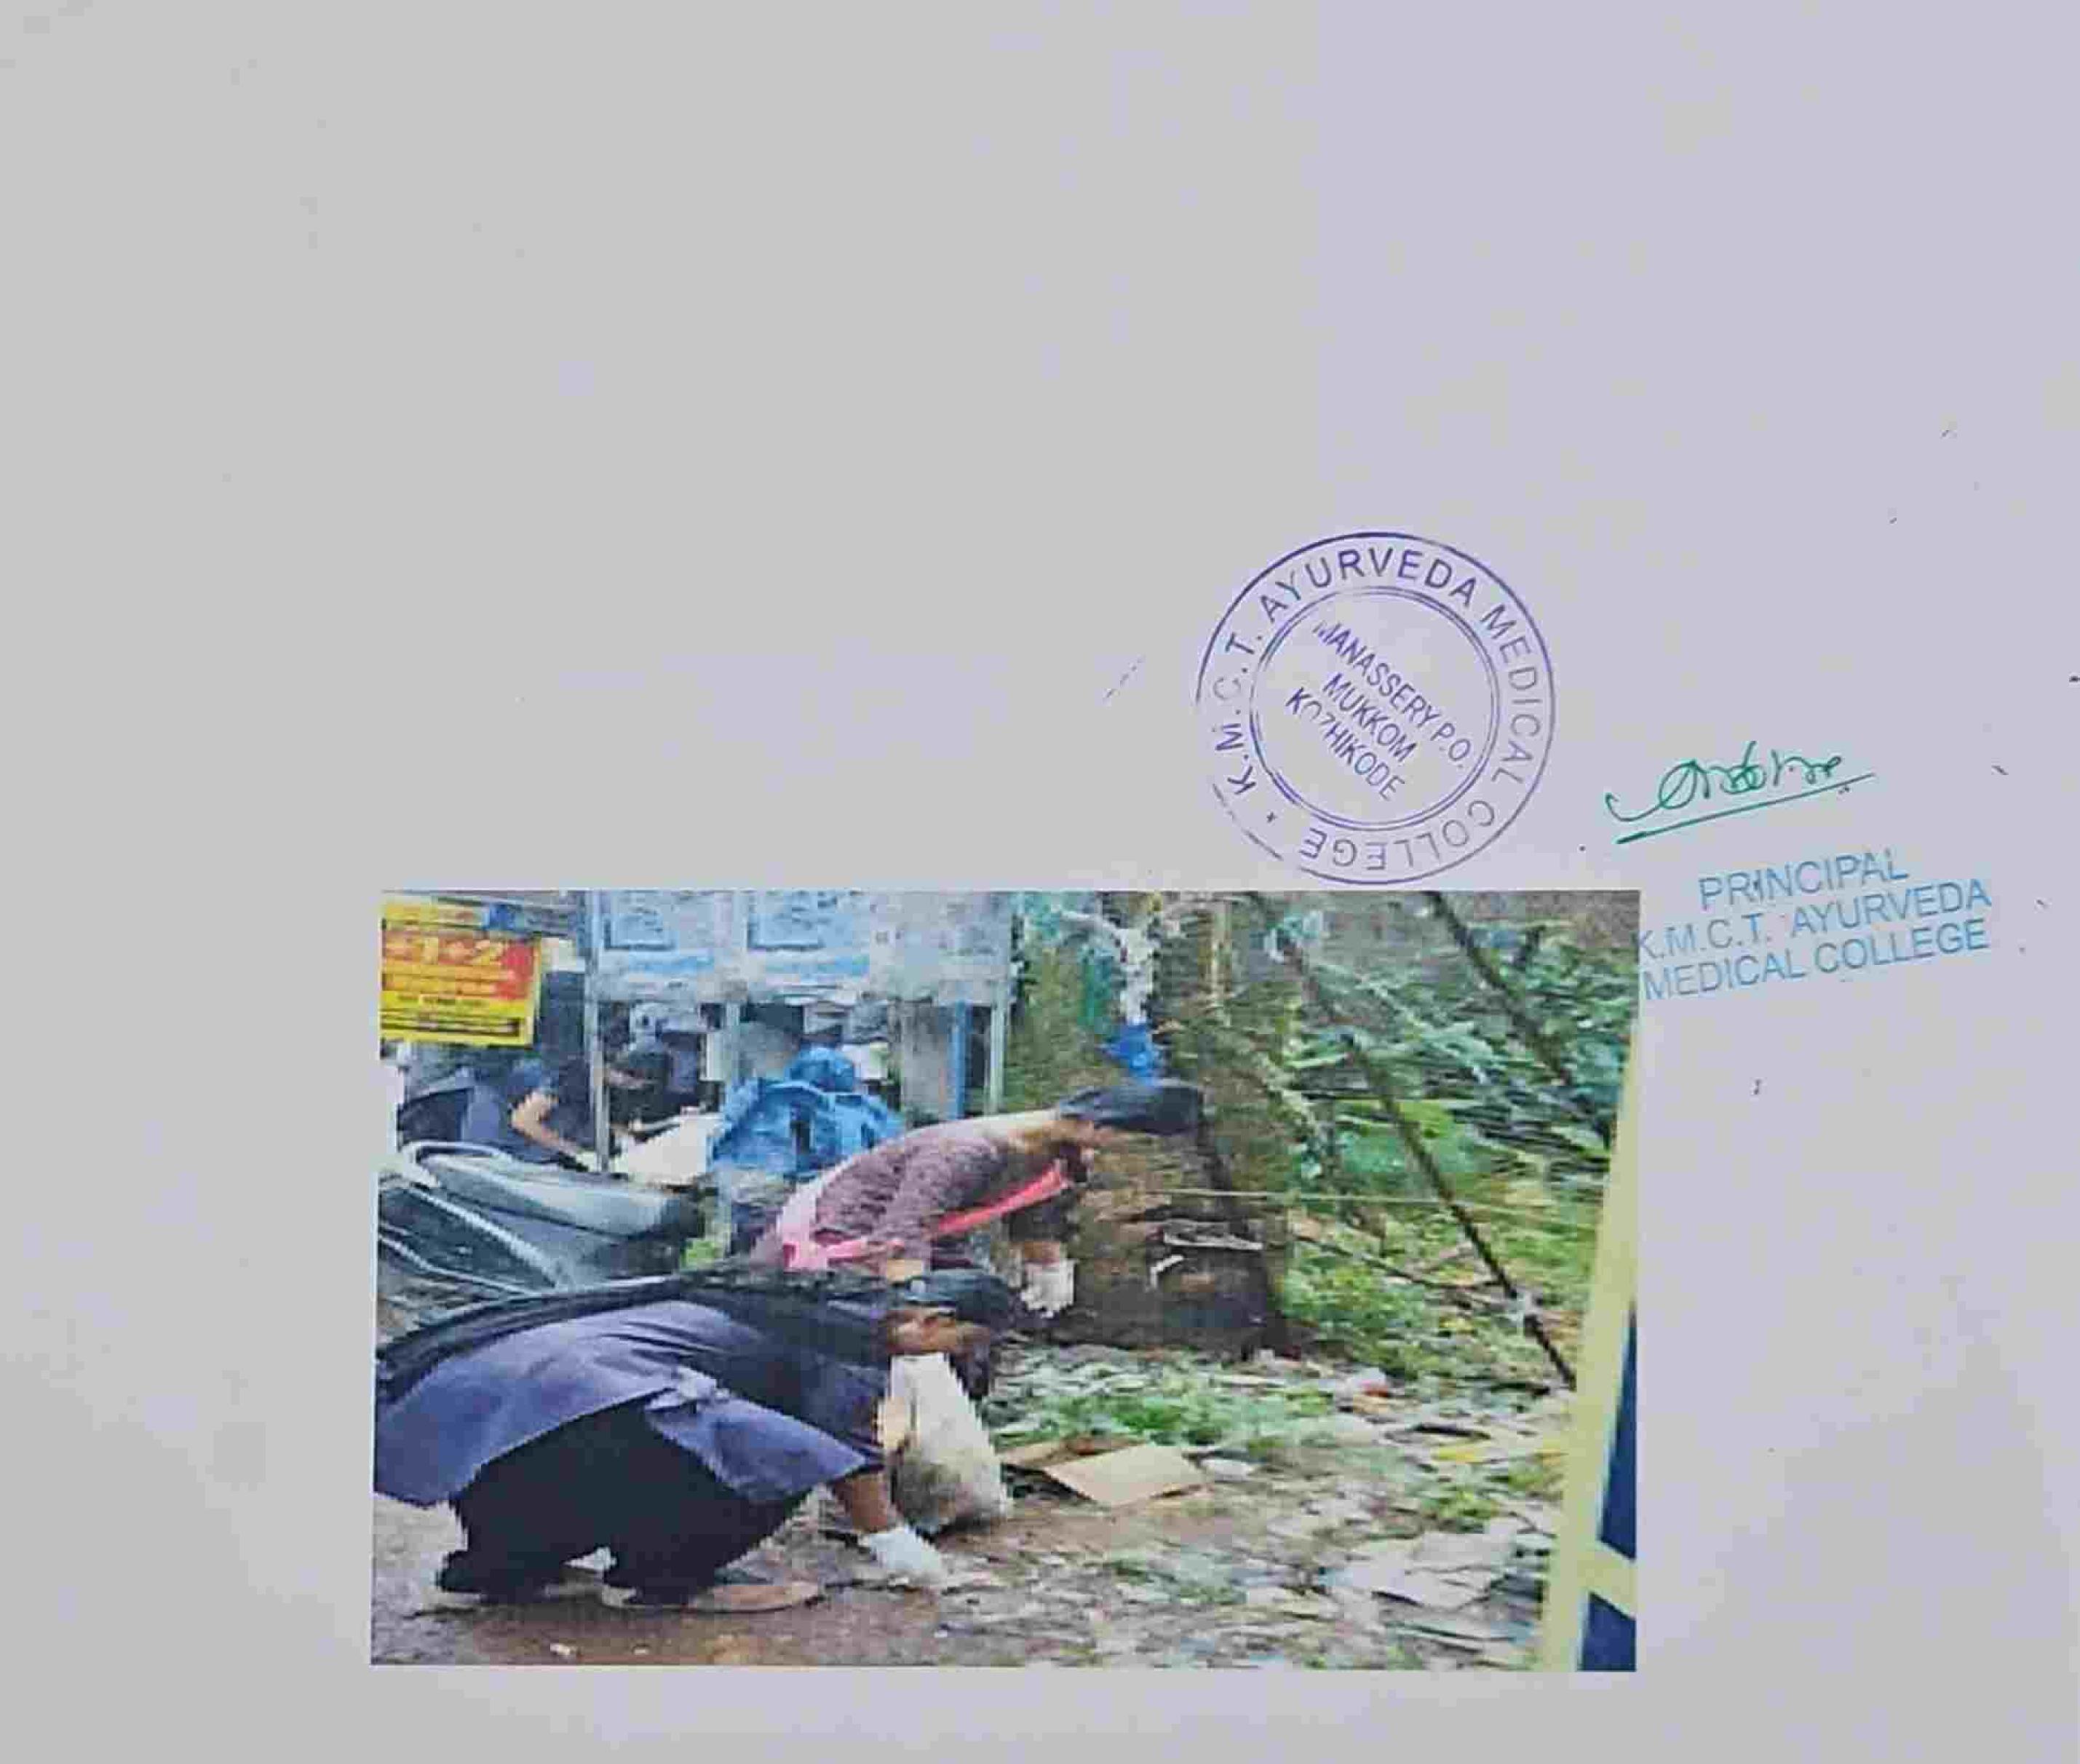

On October 1, 2023, the students of KMCT Ayurveda Medical College participated in a Swachhata Sava cleaning drive as part of the nationwide initiative to promote cleanliness and hygims. The event was organized with the goal of creating awareness about the importance of maintaining a clean environment and to contribute to the Swachh Bharat Abhiyan, a campaign faunched by the Government of India to achieve universal sanitation and cleanliness.

The students, along with faculty members, gathered early in the morning to begin the cleaning drive. Equipped with gloves, brooms, and garbage bags, they focused on cleaning the college premises, surrounding areas, and nearby public spaces. The drive included the removal of liner, clearing of debris, and the proper disposal of waste materials. 46 students were participated

#### Swachath Seva - 01/10/2023

On October 3, 2023, the students of KMCT Agurveds Medical College participated in a

Swachhata Seva cleaning drive as part of the nationverde institutive to promote cleanliness and hygicos.