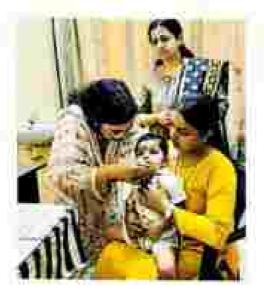

#### 13.06.2023-KUNDUPARAMBA

Kayachikitaa,Panchakarma deportments conducted the camp,40 patients attended. It was very useful for the needy patients,10 students were participated

| SL NO | NAME OF FACULTY | NAME OF INTERNEES |
|-------|-----------------|-------------------|
|       | Dr Archaus      | Dr Vidya          |
| 2     | Dr Priyanka     | Dr Shonima        |

### Kayachikitsa,Panchakarma departments conducted the camp,40 patients attended. It was very useful for the needy patients.

| 51. NO | NAME OF FACULTY | NAME OF INTERNEES |
|--------|-----------------|-------------------|
|        | Dr Archaus      | Dr Vidya          |
| 1      | Dr. Priyanka    | Dr Shonima        |