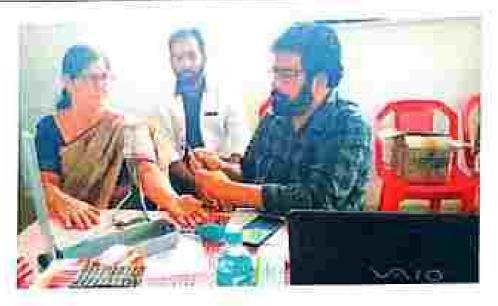

#### 13.06.2023-KUNDUPARAMBA

Kayachikitaa,Panchakarma deportments conducted the camp,40 patients attended. It was very useful for the needy patients,10 students were participated

| SL NO | NAME OF FACULTY | NAME OF INTERNEES |
|-------|-----------------|-------------------|
|       | Dr Archaus      | Dr Vidya          |
| 2     | Dr Priyanka     | Dr Shonima        |

### Kayachikitsa,Panchakarma departments conducted the camp,40 patients attended. It was very useful for the needy patients.

| 51. NO | NAME OF FACULTY | NAME OF INTERNEES |
|--------|-----------------|-------------------|
|        | Dr Archaus      | Dr Vidya          |
| 1      | Dr. Priyanka    | Dr Shonima        |