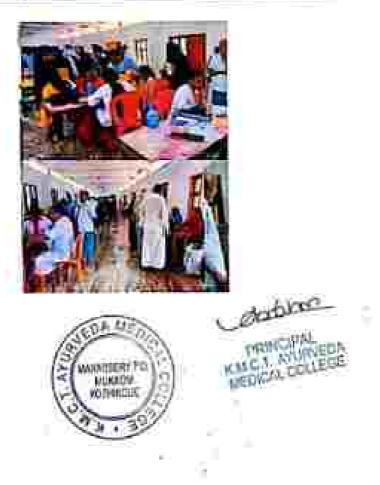

#### 13.06.2023-KUNDUPARAMBA

Kayachikitaa,Panchakarma deportments conducted the camp,40 patients attended. It was very useful for the needy patients,10 students were participated

| SL NO | NAME OF FACULTY | NAME OF INTERNEES |
|-------|-----------------|-------------------|
|       | Dr Archaus      | Dr Vidya          |
| 2     | Dr Priyanka     | Dr Shonima        |

#### 13.06.2023-KUNDUPARAMBA

### Kayachikitsa,Panchakarma departments conducted the camp,40 patients attended. It was very useful for the needy patients.

| 51. NO | NAME OF FACULTY | NAME OF INTERNEES |
|--------|-----------------|-------------------|
|        | Dr Archaus      | Dr Vidya          |
| 1      | Dr. Priyanka    | Dr Shonima        |