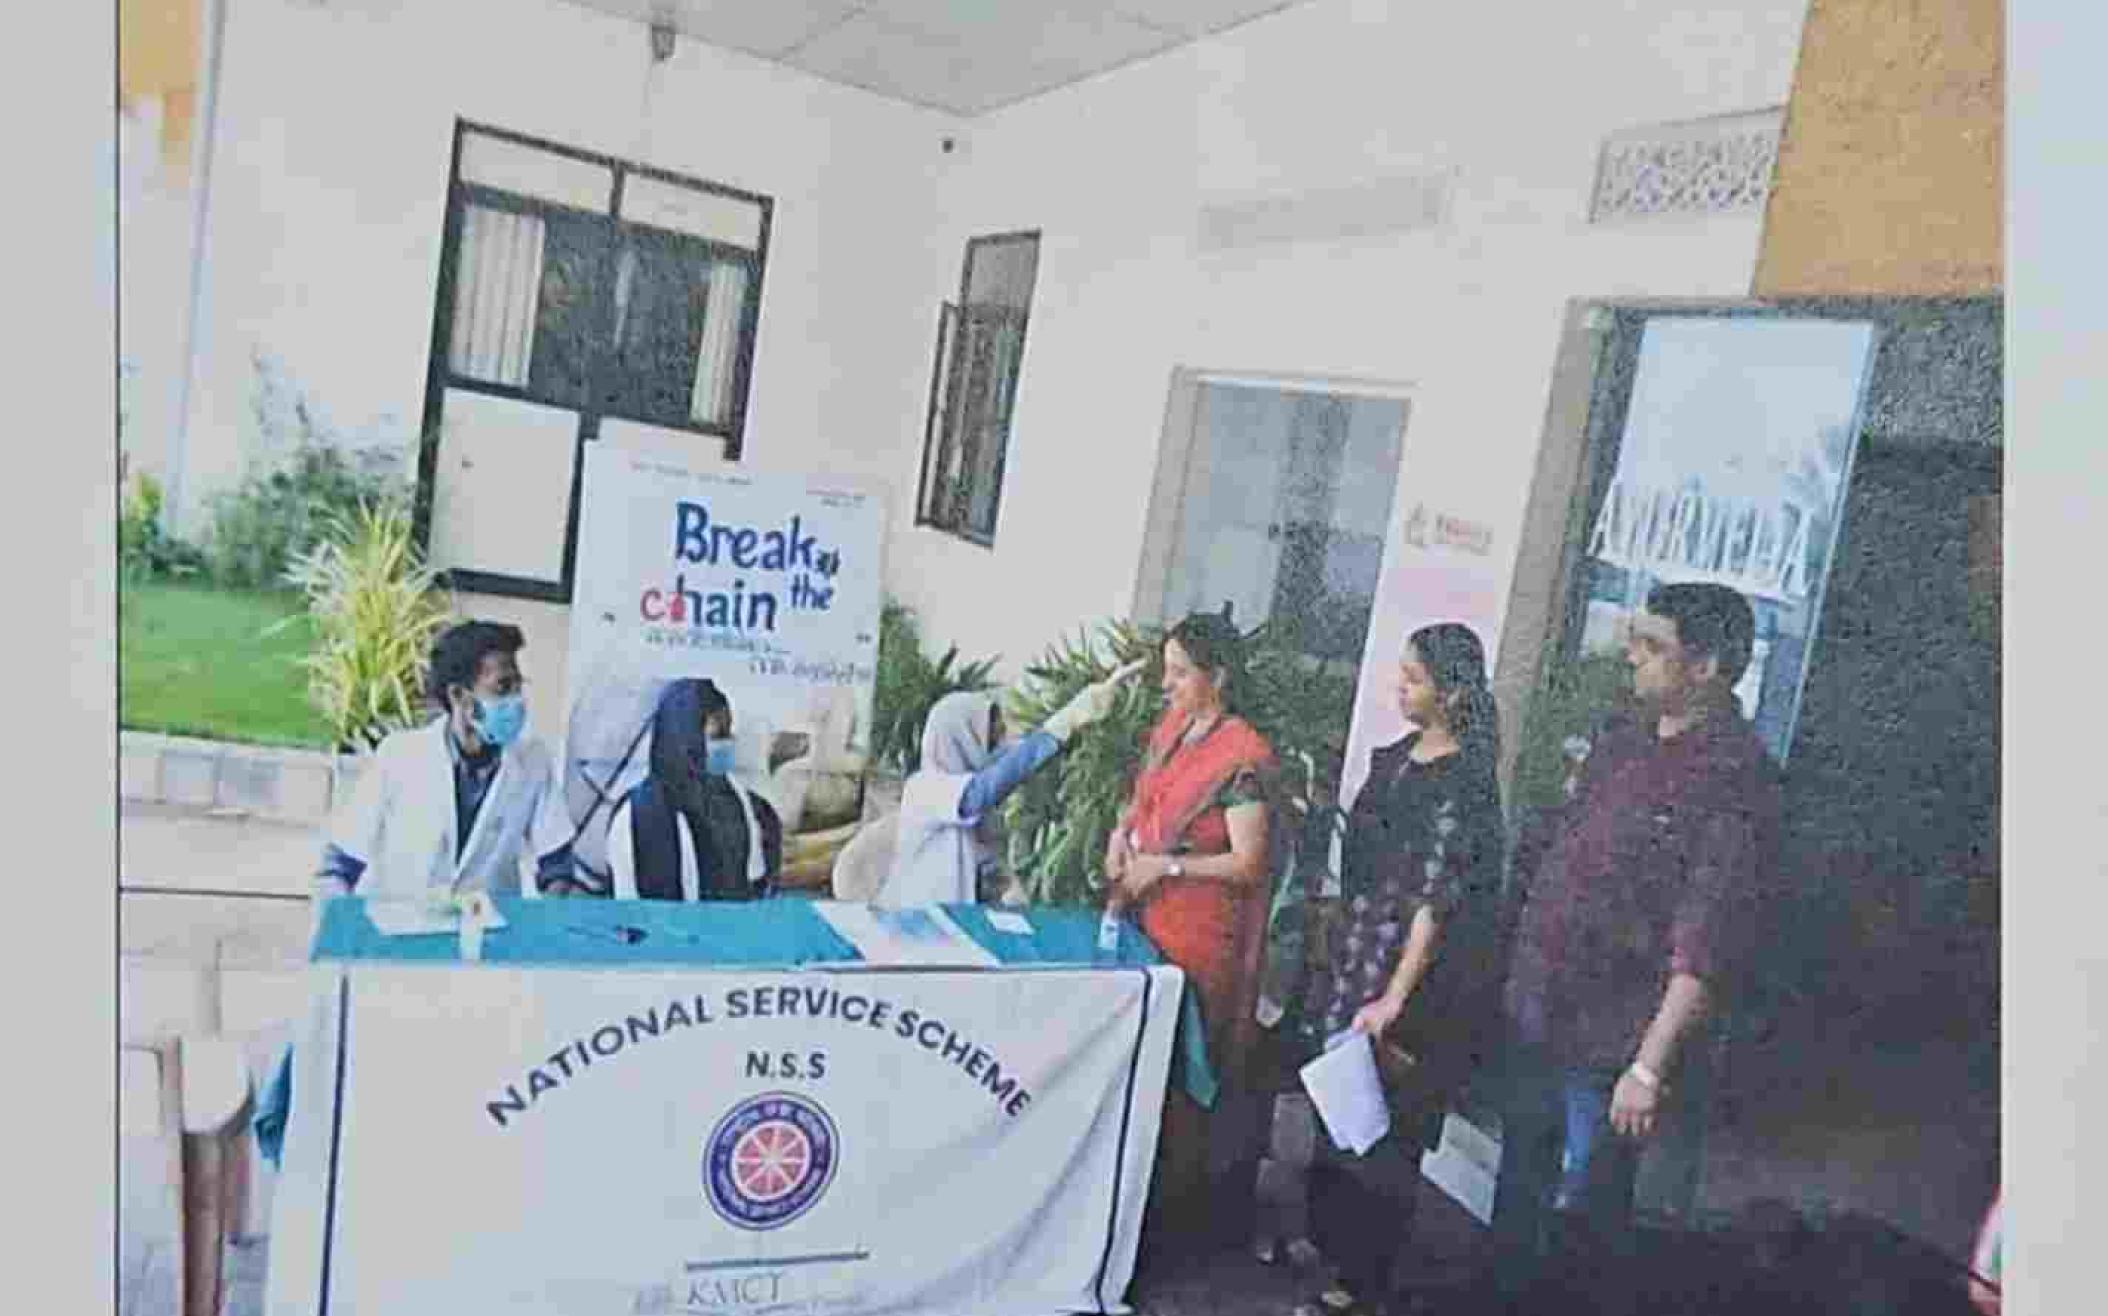

#### 13.06.2023-KUNDUPARAMBA

Kayachikitaa,Panchakarma deportments conducted the camp,40 patients attended. It was very useful for the needy patients,10 students were participated

| SL NO | NAME OF FACULTY | NAME OF INTERNEES |
|-------|-----------------|-------------------|
|       | Dr Archaus      | Dr Vidya          |
| 2     | Dr Priyanka     | Dr Shonima        |

#### 13.06.2023-KUNDUPARAMBA

### Kayachikitsa,Panchakarma departments conducted the camp,40 patients attended. It was very useful for the needy patients.

| 51. NO | NAME OF FACULTY | NAME OF INTERNEES |
|--------|-----------------|-------------------|
|        | Dr Archaus      | Dr Vidya          |
| 1      | Dr. Priyanka    | Dr Shonima        |