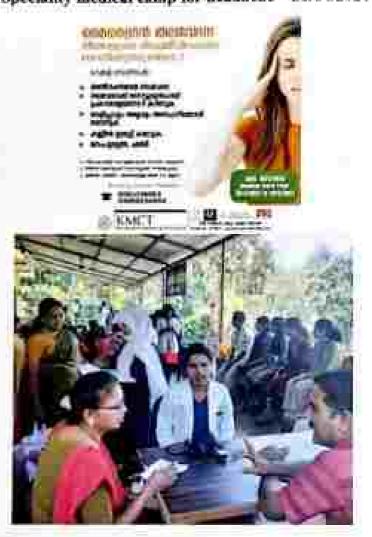

#### 13.06.2023-KUNDUPARAMBA

Kayachikitaa,Panchakarma deportments conducted the camp,40 patients attended. It was very useful for the needy patients,10 students were participated

| SL NO | NAME OF FACULTY | NAME OF INTERNEES |
|-------|-----------------|-------------------|
|       | Dr Archaus      | Dr Vidya          |
| 2     | Dr Priyanka     | Dr Shonima        |

### Kayachikitsa,Panchakarma departments conducted the camp,40 patients attended. It was very useful for the needy patients.

| 51. NO | NAME OF FACULTY | NAME OF INTERNEES |
|--------|-----------------|-------------------|
|        | Dr Archaus      | Dr Vidya          |
| 1      | Dr. Priyanka    | Dr Shonima        |