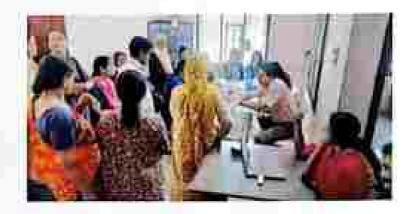

#### 13.06.2023-KUNDUPARAMBA

Kayachikitaa,Panchakarma deportments conducted the camp,40 patients attended. It was very useful for the needy patients,10 students were participated

| SL NO | NAME OF FACULTY | NAME OF INTERNEES |
|-------|-----------------|-------------------|
|       | Dr Archaus      | Dr Vidya          |
| 2     | Dr Priyanka     | Dr Shonima        |