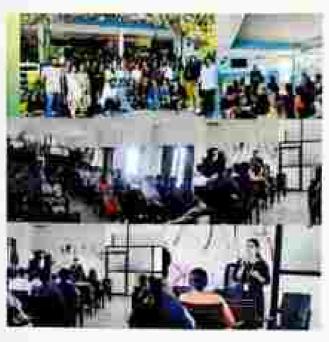

#### YUVATHA IN CAMPUS

On 18th August 2023, KMCT Ayurveda Medical College hosted the "Yuvatha in Campus -Career Guidance Program," sussed at providing maints with insights and guidance on various rareer paths available to them in the field of Ayurveda and beyond. The program was led by the esteemed Dr. Isea Ismail, a renowned expert in career counselling and professional development. The primary objective of the event was to equip students with the knowledge and tools meesuary to make informed decisions about their future careers. It also sought to imprint and motivate them to pursue their goals with confidence and deterministion.

#### YUVATHA IN CAMPUS

On 18th August 2023, KMCT Ayurveda Medical Callege busted the "Yurutha in Campus -Career Guidance Program," simed at providing students with insights and guidance on various career paths available to them in the field of Ayurveda and beyond.