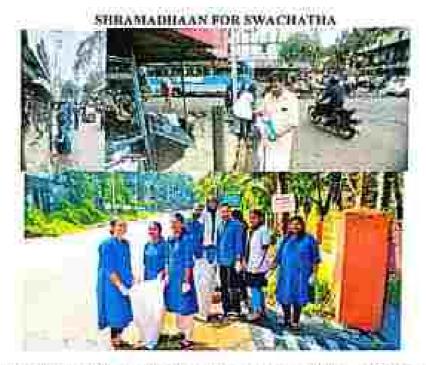

-11 CD

Manassery PO, Mukkam, 673602,Kozhikode,Kerata C 0495-229 4664 Sayurveda@kmct.edu.in O www.kmctayurvedacollege.org

Approved by WORM and Affiliated to Kinala Drivenity of Health Sciences.

Swachath Seva - 01/10/2023

On October 1, 2023, the students of KMCT Ayurveda Medical College participated in a Swachhata Sava cleaning drive as part of the nationwide initiative to promote cleanliness and hygims. The event was organized with the goal of creating awareness about the importance of maintaining a clean environment and to contribute to the Swachh Bharat Abhiyan, a campaign faunched by the Government of India to achieve universal sanitation and cleanliness.

The students, along with faculty members, gathered early in the morning to begin the cleaning drive. Equipped with gloves, brooms, and garbage bags, they focused on cleaning the college premises, surrounding areas, and nearby public spaces. The drive included the removal of liner, clearing of debris, and the proper disposal of waste materials. 46 students were participated