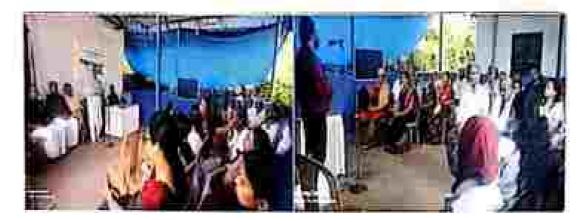

#### 13.06.2023-KUNDUPARAMBA

Kayachikitaa,Panchakarma deportments conducted the camp,40 patients attended. It was very useful for the needy patients,10 students were participated

| SL NO | NAME OF FACULTY | NAME OF INTERNEES |
|-------|-----------------|-------------------|
|       | Dr Archaus      | Dr Vidya          |
| 2     | Dr Priyanka     | Dr Shonima        |

#### 13.06.2023-KUNDUPARAMBA

### Kayachikitsa,Panchakarma departments conducted the camp,40 patients attended. It was very useful for the needy patients.

| 51. NO | NAME OF FACULTY | NAME OF INTERNEES |
|--------|-----------------|-------------------|
|        | Dr Archaus      | Dr Vidya          |
| 1      | Dr. Priyanka    | Dr Shonima        |