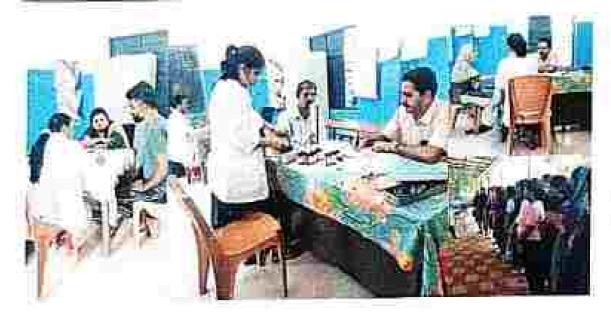

#### 13.06.2023-KUNDUPARAMBA

Kayachikitaa,Panchakarma deportments conducted the camp,40 patients attended. It was very useful for the needy patients,10 students were participated

| SL NO | NAME OF FACULTY | NAME OF INTERNEES |
|-------|-----------------|-------------------|
|       | Dr Archaus      | Dr Vidya          |
| 2     | Dr Priyanka     | Dr Shonima        |

#### 13.06.2023-KUNDUPARAMBA

### Kayachikitsa,Panchakarma departments conducted the camp,40 patients attended. It was very useful for the needy patients.

| 51. NO | NAME OF FACULTY | NAME OF INTERNEES |
|--------|-----------------|-------------------|
|        | Dr Archaus      | Dr Vidya          |
| 1      | Dr. Priyanka    | Dr Shonima        |