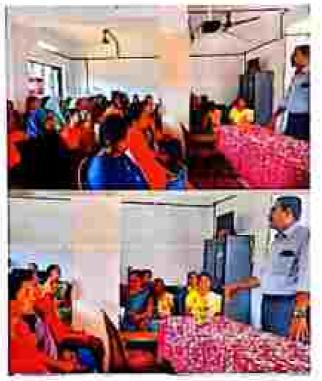

#### 13.06.2023-KUNDUPARAMBA

Kayachikitaa,Panchakarma deportments conducted the camp,40 patients attended. It was very useful for the needy patients,10 students were participated

| SL NO | NAME OF FACULTY | NAME OF INTERNEES |
|-------|-----------------|-------------------|
|       | Dr Archaus      | Dr Vidya          |
| 2     | Dr Priyanka     | Dr Shonima        |

#### 13.06.2023-KUNDUPARAMBA

### Kayachikitsa,Panchakarma departments conducted the camp,40 patients attended. It was very useful for the needy patients.

| 51. NO | NAME OF FACULTY | NAME OF INTERNEES |
|--------|-----------------|-------------------|
|        | Dr Archaus      | Dr Vidya          |
| 1      | Dr. Priyanka    | Dr Shonima        |