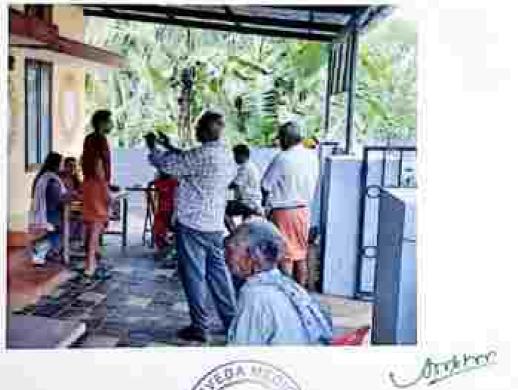

#### 27.96.2023-KARUVASSERY,KOZHIKODE

Kayachikitsa, Panchakarma, Agatha Tantra departments conducted the camp.85 patients attended. It was very meful for the needy patients. 10 students were participated List of participants

| SL NO | NAME OF FACULTY | NAME OF INTERNEES |
|-------|-----------------|-------------------|
| 1     | Dr Ambujam      | Dr Sreelakshmi    |
| 2     | Dr Priyanka     | Dr Shoalma        |
| 3     | Dr Subbarree    | Dr Vidya          |