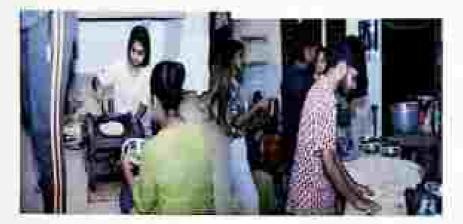

#### 05.08.2023-MANASSERY

Kayarbikitsa, Panchakarma departments conducted the camp,67 patients attended. It was very useful for the needy patients,10 students were participated

List of participants

| SL NO | NAME OF FACULTY NAME OF INTERN |            |
|-------|--------------------------------|------------|
| 1     | Dr Gokulan                     | Dr Irshana |
|       | Dr Priyanka                    | Dr Josline |

#### 05.08.2023-MANASSERY

Kayachikitsa, Panchakarma departments conducted the camp,67 patients attended. It was very useful for the needy patients.

| SL NO | NAME OF FACULTY | NAME OF INTERNEES |
|-------|-----------------|-------------------|
| 1     | Dr Gokulan      | Dr Irshana        |
| 2     | Dr Prívanka     | Dr Justine        |