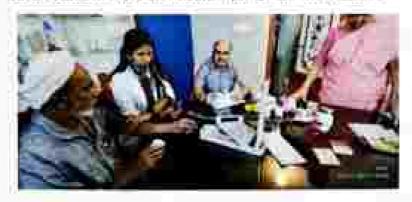

#### 27.96.2023-KARUVASSERY,KOZHIKODE

Kayachikitsa, Panchakarma, Agatha Tantra departments conducted the camp.85 patients attended. It was very meful for the needy patients. 10 students were participated List of participants

| SL NO | NAME OF FACULTY | NAME OF INTERNEES |
|-------|-----------------|-------------------|
| 1     | Dr Ambujam      | Dr Sreelakshmi    |
| 2     | Dr Priyanka     | Dr Shoalma        |
| 3     | Dr Subbarree    | Dr Vidya          |