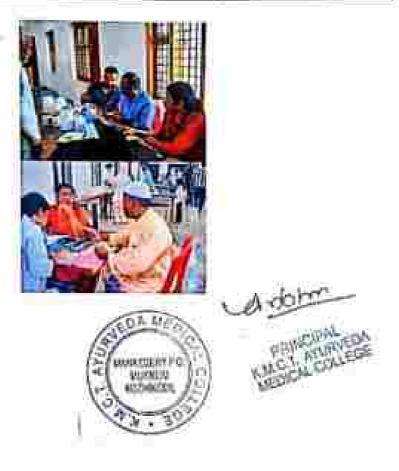

#### 27.96.2023-KARUVASSERY,KOZHIKODE

Kayachikitsa, Panchakarma, Agatha Tantra departments conducted the camp.85 patients attended. It was very meful for the needy patients. 10 students were participated List of participants

| SL NO | NAME OF FACULTY | NAME OF INTERNEES |
|-------|-----------------|-------------------|
| 1     | Dr Ambujam      | Dr Sreelakshmi    |
| 2     | Dr Priyanka     | Dr Shoalma        |
| 3     | Dr Subbarree    | Dr Vidya          |