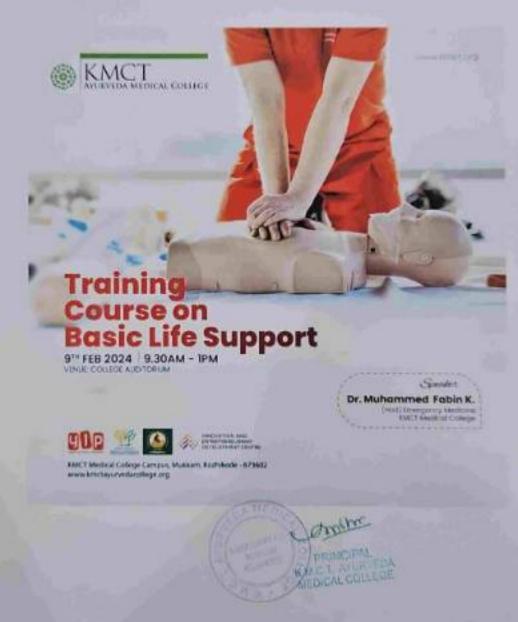

# Training course on Basic Life Support

Training class on "Basic Life Support" was taken by De Muhammed Falin K for teaching staff on 09/02/2024 at Auditorium, KMCT averveds enlige. 15 faculties were participated in the training. The BLS training course successfully met its objectives, enhancing participates' ability to respond efficiencity to life-ittrustening emergencies. The basid-on practice and theoretical knowledge provided will contribute to improved emergency response skills in real-life situations.