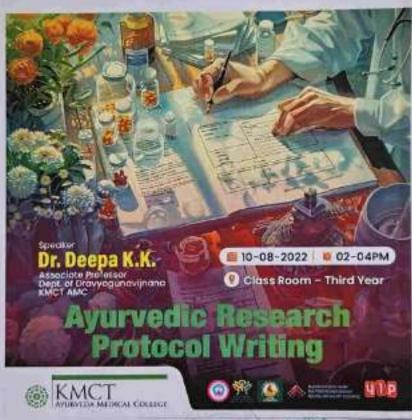

ignaturera                      | Durch     |







Agreement by NC/SAA and Atthated to Karala University of Health Scanners







KMCT ANDRADA MIDICAL COLLEGE Train The Trainers 5" MAY 2023 2PM-4PM WHITE STABLES HAVE Dr. Nidt

























Approved by MCDAR and Affiliated to Kenda Limiterary of Hearth Sciences







Approved by NCISM and Affiliated to Kerala University of Health Sciences





Approved by NCISM and Afflianed to Kerels University of Health Sciences









Dr. Rajesh N. SMO, ISM Dept

















Appropriately INCOME and Affiliation to Reside Concerning or Health Sciences.





RESEARCH DESIGN







Appreciately MCSSA and Affiliated to Cooks Linevestry of Health Sciences







Appropriate by MCISM and Afficient or Grids University of results Sciences.









Approved by NCSW and Affiliated to Kenda University of modify Sciences









Approved by NCISAL and Affiliated to Rerala University of Health Sciences







Represent by NC 1185, and Arthured to Foreig Strongery of Health Sciences.

# 2021-2022

Order





Approved by NCISM and Affidiated to Constr University of Health Sciences

#### Infection control fraining

ACTIVITY REPORT: "Infection control training"

Venue: Auditorium

Dme: 6/08/2021

Speaker: Dr Anugama A.

Summary: The "Infection control training" class conducted in the college was led by Dr. Ansapama. The training session focused on educating participants about the importance of infection control measures in various settings, particularly within educational institutions like colleges. Dr. Anapama likely covered topics