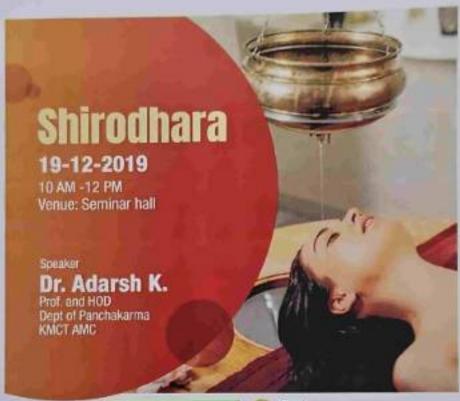

#### WORKSHOP ON PRAKRITHI ASSESSMENT TOOL

The workshop on PRAKRITH ASSESSMENT TOOL, was held on 16:08/2023 at seminar hall, organized by KMCT AMC. The workshop seried to familiarize finally with the Prakratic Assessment Tool, designed to ephanic the evaluation process and improve educational outcomes. The session Societed on demonstrating the tool's functionalities and as integration into existing assessment frameworks.