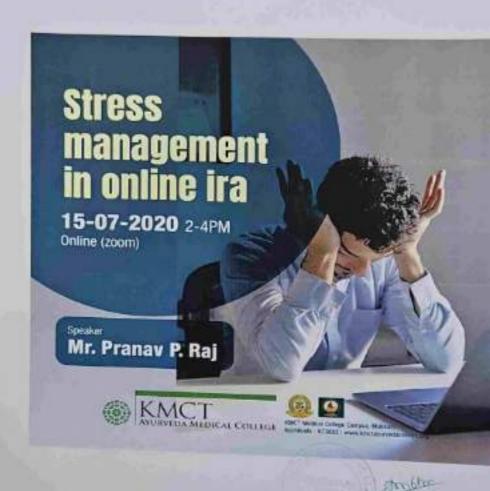

# STRESS MANAGEMENT AND CAPACITY BUILDING TO ADDRESS MEDICAL CHALLENGES

The workshop on Siress Management and Capacity Building to Address Medical Challenges was held on 19(11/2023 at seminar holf, organized by KMCT AMC. The workshop arried to equip healthcare professionals with the skills and strategies needed to manage stress effectively while enhancing their capacity to address the complex challenges they face in the needeal field. The event brough together a diverse group of participants, including doctors, nurses, administrative staff, and mental bright professionals, to foster a holistic approach to healthcare resilience.