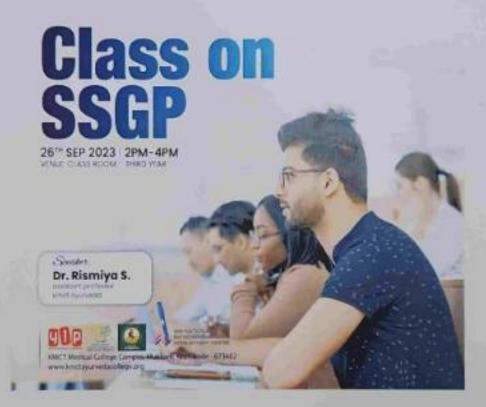

### CLASS ON SSGP

A class on SSGP was conducted on 26 60 2023. The sussion aimed to enhance the knowledge and skills of the participants. The class was organized by KMCT AMC and facilitated by Dr. Rismoya, an expert in the field. Faculties engaged actively in the learning process.