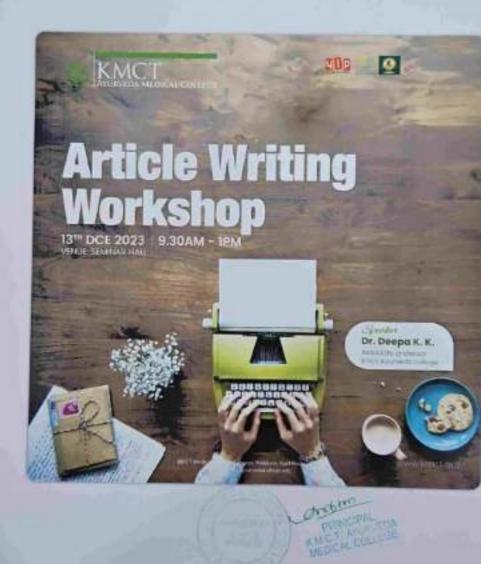

### Article writing workshop

The Amicie Writing Workshop successfully men in objectives, providing participants with the skills and confidence needed to produce high-quality articles. The blend of theoretical instruction, practical exercises, and personalized freebuck created a well-rounded learning experience that participants found both informative and impring