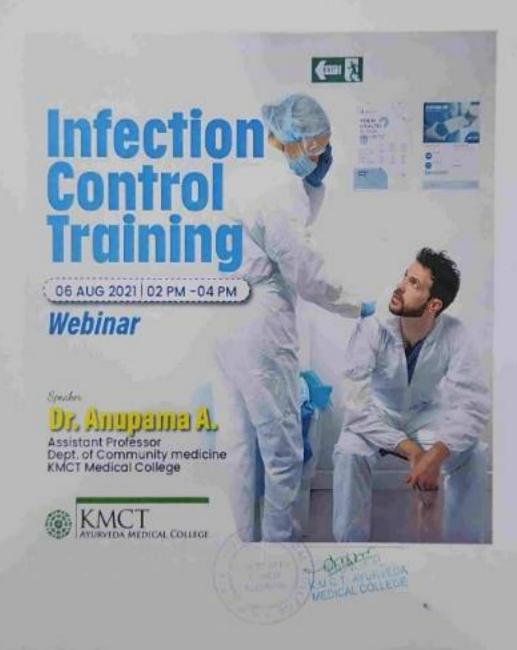

# TRAINIG ON YOGA AND MEDITATION

Training Program or yogs and meditation ups cases by Dr Nayana on 21/11/2023 at auditorium, KMC1 systems college 20 localities were participated as the training. The workshop on the "integrative Approach on Management of Acute Joint Pain through The purpose of the training was to introduce participants to the principles and practices of yogs and meditation, highlighting their benefits for physical and mental well-being. The session provided both theoretical knowledge and practical essenties to help participants incorporate these practices into their daily lives.