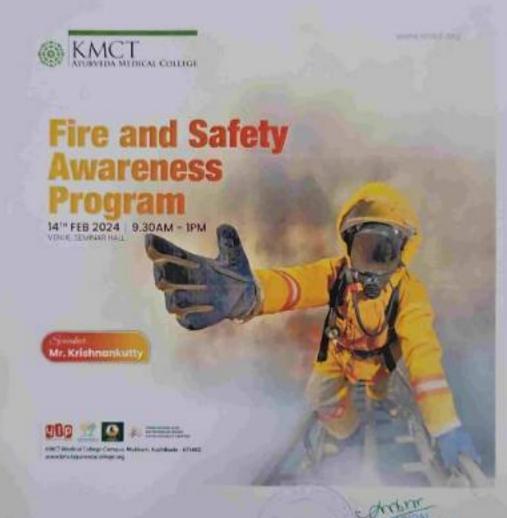

## Fire and Safety Awareness Program

Asserties Program on "Fire and Sufety Awareness Program" was taken by Mr Krishnankutty teaching staff on 14/02/2024 in seminar half, KMCT systeeds college. 21 faculties were participated in the training The Fire and Safety Awareness Program soccessfully achieved its abjectives by providing comprehensive education on five safety and emergency preparedness. The combination of theoretical knowledge and practical experience helped garricipants understand and implement effective fire safety measures, enhancing overall safety awareness wither the community or organization.