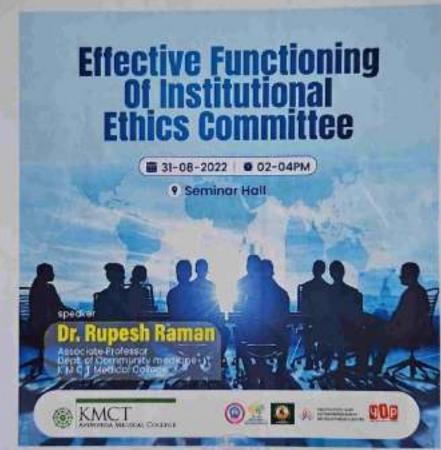

esutitantos                       | Die       |
| 13.    | Dr Aswathy k.     | Presignaturera                      | Durch     |







Agreement by NC/SAA and Atthated to Karala University of Health Scanners







KMCT ANDRADA MIDICAL COLLEGE Train The Trainers 5" MAY 2023 2PM-4PM WHITE STABLES HAVE Dr. Nidt

























Approved by MCDAR and Affiliated to Kenda Limiterary of Hearth Sciences







Approved by NCISM and Affiliated to Kerala University of Health Sciences





Approved by NCISM and Afflianed to Kerels University of Health Sciences









Dr. Rajesh N. SMO, ISM Dept

















Appropriately INCOME and Affiliation to Reside Concerning or Health Sciences.





RESEARCH DESIGN







Appreciately MCSSA and Affiliated to Cooks Linevestry of Health Sciences







Appropriate by MCISM and Afficient or Grids University of results Sciences.









Approved by NCSW and Affiliated to Kenda University of modify Sciences









Approved by NCISAL and Affiliated to Rerala University of Health Sciences







Represent by NC 1185, and Arthured to Foreig Strongery of Health Sciences.

# 2021-2022

Order





Approved by NCISM and Affidiated to Constr University of Health Sciences

#### Infection control fraining

ACTIVITY REPORT: "Infection control training"

Venue: Auditorium

Dme: 6/08/2021

Speaker: Dr Anugama A.

Summary: The "Infection control training" class conducted in the college was led by Dr. Ansapama. The training session focused on educating participants about the importance of infection control measures in various settings, particular