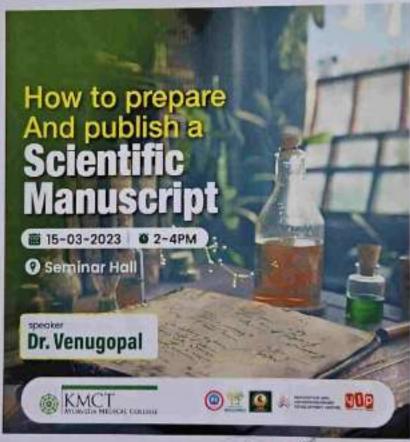

### Article writing workshop

The Amicie Writing Workshop successfully men in objectives, providing participants with the skills and confidence needed to produce high-quality articles. The blend of theoretical instruction, practical exercises, and personalized freebuck created a well-rounded learning experience that participants found both informative and impring