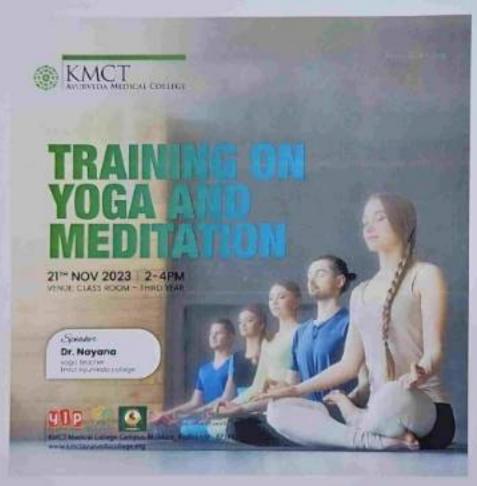

# TRAINIG ON YOGA AND MEDITATION

Training Program or yogs and meditation ups cases by Dr Nayana on 21/11/2023 at auditorium, KMC1 systems college 20 localities were participated as the training. The workshop on the "integrative Approach on Management of Acute Joint Pain through The purpose of the training was to introduce participants to the principles and practices of yogs and meditation, highlighting their benefits for physical and mental well-being. The session provided both theoretical knowledge and practical essenties to help participants incorporate these practices into their daily lives.