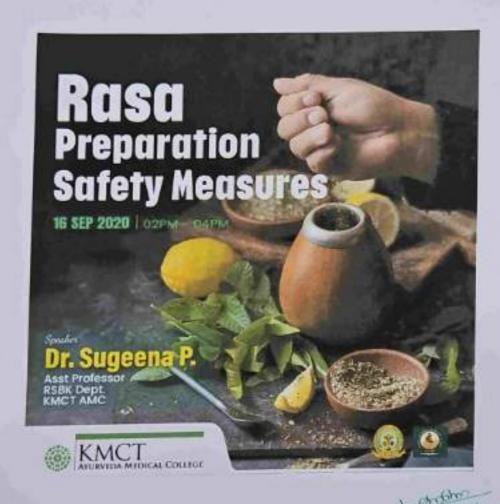

| Year        |
| 25  | Dr. Asif Ameen C P          | Salakya                             | - Acts      |
| 36. | Dr Vineetha N               | Hayanhikitca -                      | - Marie .   |
| 27. | Dr Mridula J                | Panchakarma                         | with.       |









Approache CCW and Africant to Keyla University of Health America.



Manassery PO, Mukkam, 673602 Koshikode Kerala 60495-229 4664 24 ayurveda@kmct.edu.in

@www.hmctayurvedatoliege.org









Adjusted by CCIM and Afficient to Feedly Joven specification acresss.



Manassery EO, Mukkam, 673602 Knzhikode Kerala

C 0495-229 4664 RS ayuryeda@kmet edu in

@www.kmcfayurvestatullege.org







### KMCT AYURVEDA MEDICAL COLLEGE

Approved by CCIM and Afficient to Vergit University or 44cattle Selection



Manassery PD. Mukkam, 673607 Kezhwede, Kerala L 0495-229 4664 35 ayurveda@keral edir.in.







Approved by CCIM and AMERICAN ASSOCIATION TO CHIEF SOCIAL



Manassery FO, Mukkam, 673602 Kozhikode Kerala L D495-239 4664 00 syurveda akmet edo A









@ www.kmctayurvedacollege.org

Approved by CCIM and Although to Kerala Lithornals of Health Sciences.





Approved for CCM and Alforded to Bend Lincolnty of Health Sciences.



Manassery PD, Mukkam, 673602, Kozhikode Kerala

4 0495-229 4664 ES ayurveda@amut edn in

@www.kmclsyurvedatallege.org







Appropriate LCPA and Affiliant to trade to weather maybe at fleet it is recen-







Manassery PO Mukkam, 673602 Kozhikode Kerala 0495-229 4664 Stayurveda@kmct edu in









PORTUGED by CLOK and All appet to Bonds on severa of Health Source