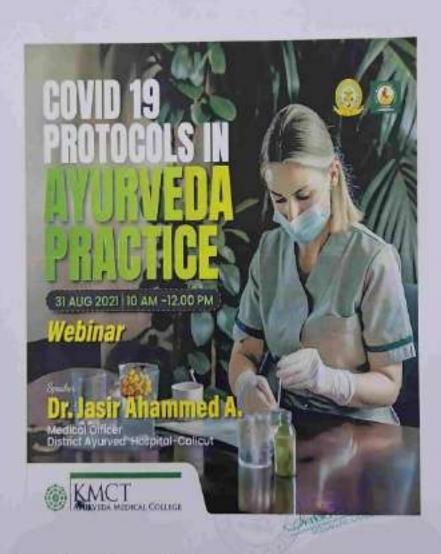

|
| 14    | Dr. Sarun Mahan          | Kayachtkitsa                       | 1000           |
| 13    | Dr. Vjasciha N           | Kayach kina                        | Marie La       |
| 16    | Dr. Adarsh F. K.         | Ponchekarma                        | Atte           |
| 12    | De Konjith R.P           | Prounitanira                       | And the second |
| 18.   | Dr. D. Shevla            | Presidente                         | Millian        |
| 19.   | Dr. Subie-S              | Keumaraterithya                    | 0              |
| 20    | Dr. Anjana B             | Koumarabrithya                     | Mary           |





Approved by NCISM and Affiliated to Kerata University of Health Sciences.





Approved by MCCEAN and Armitated to Meson University of February Sciences.











Approved by NCDM and Affiliated to Kooda University of health Sciences













Approved by NCISM and Affiliated to Retails University of Health Sciences









Approved by NCISAX and Affiliated to Kerals University of Health Sciences

# Pre conceptional Gare



College Auditorium **B** 08-09-2021 ■ 10AM-12.00PM Dr. Jency C. Senior Resident, Obg. Ang Gync. K M C T Medical College















Approved by NCISIA and Affiliated to house University of Health Spieces.





Approved by NCIAN and Afficient by Kenan University of Health Sciences.





Approved by NCISM and Affiliated to Kerala University of Health Sciences



















Approved by NCISM and Affiliated to Keek University of Health Sciences.











2020-2021







Epithology By COM year Artifact to Fund