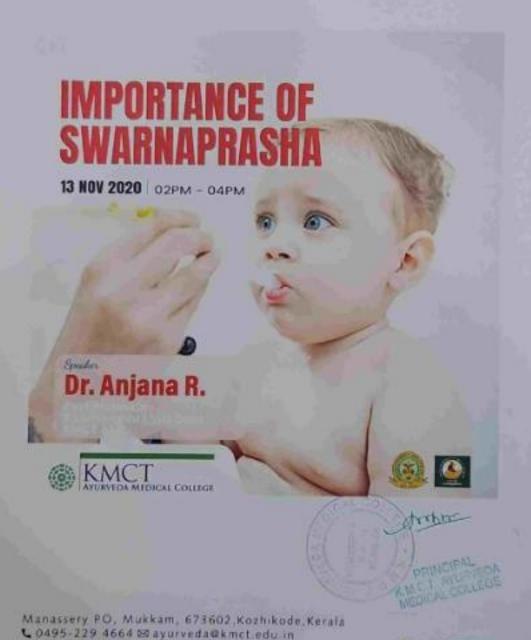

#### WORKSHOP ON PRAKRITHI ASSESSMENT TOOL

The workshop on PRAKRITH ASSESSMENT TOOL, was held on 16:08/2023 at seminar hall, organized by KMCT AMC. The workshop seried to familiarize finally with the Prakratic Assessment Tool, designed to ephanic the evaluation process and improve educational outcomes. The session Societed on demonstrating the tool's functionalities and as integration into existing assessment frameworks.