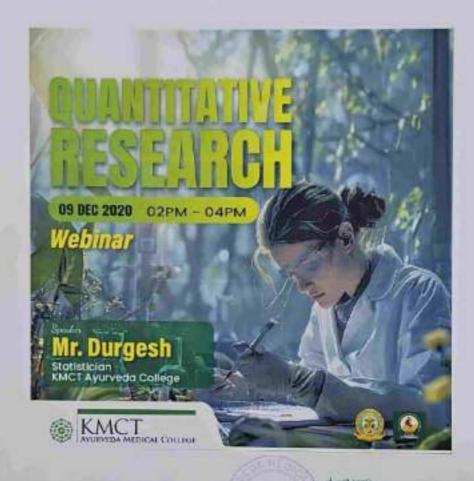

### Article writing workshop

The Amicie Writing Workshop successfully men in objectives, providing participants with the skills and confidence needed to produce high-quality articles. The blend of theoretical instruction, practical exercises, and personalized freebuck created a well-rounded learning experience that participants found both informative and impring