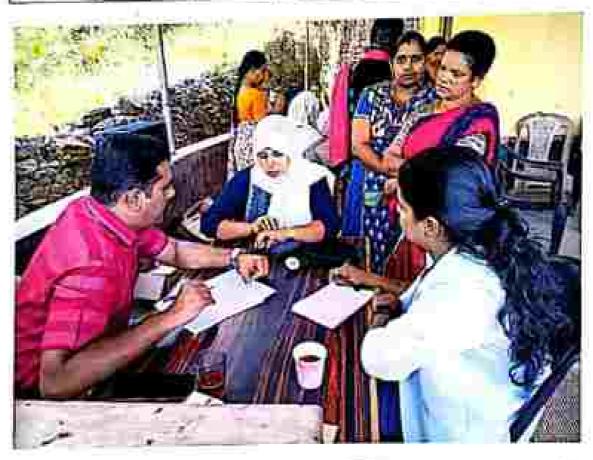

#### 13.06.2023-KUNDUPARAMBA

Kayachikitra, Panchakarmo deportments conducted the camp, 40 patients attended. It was very useful for the needy putients, 10 students were participated

| SL NO | NAME OF FACULTY | NAME OF INTERNEES |
|-------|-----------------|-------------------|
| 1     | Dr Archuna      | Dr Vidyn          |
| 2     | Dr Priyanka     | Dr Shonima        |

## 13.06.2023-KUNDUPARAMBA

Kayachikitsa, Panchakarma departments conducted the camp, 40 patients attended. It was very useful for the needy patients.

| SL NO | NAME OF FACULTY | NAME OF INTERNEES |
|-------|-----------------|-------------------|
|       | Dr Archana      | Dr Vidya          |
| 2     | Dr. Priyanka    | Dr Shonima        |