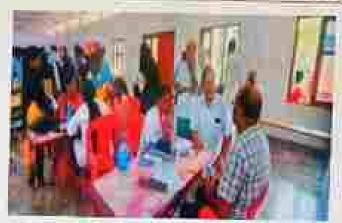

#### 13.06.2023-KUNDUPARAMBA

Kayachikitra, Panchakarmo deportments conducted the camp, 40 patients attended. It was very useful for the needy putients, 10 students were participated

| SL NO | NAME OF FACULTY | NAME OF INTERNEES |
|-------|-----------------|-------------------|
| 1     | Dr Archuna      | Dr Vidyn          |
| 2     | Dr Priyanka     | Dr Shonima        |

## 13.06.2023-KUNDUPARAMBA

Kayachikitsa, Panchakarma departments conducted the camp, 40 patients attended. It was very useful for the needy patients.

| SL NO | NAME OF FACULTY | NAME OF INTERNEES |
|-------|-----------------|-------------------|
|       | Dr Archana      | Dr Vidya          |
| 2     | Dr. Priyanka    | Dr Shonima        |