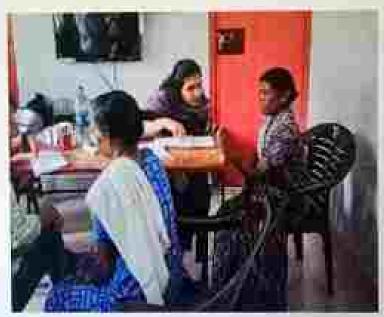

#### 13.06.2023-KUNDUPARAMBA

Kayachikitra, Panchakarmo deportments conducted the camp, 40 patients attended. It was very useful for the needy putients, 10 students were participated

| SL NO | NAME OF FACULTY | NAME OF INTERNEES |
|-------|-----------------|-------------------|
| 1     | Dr Archuna      | Dr Vidyn          |
| 2     | Dr Priyanka     | Dr Shonima        |

## 13.06.2023-KUNDUPARAMBA

Kayachikitsa, Panchakarma departments conducted the camp, 40 patients attended. It was very useful for the needy patients.

| SL NO | NAME OF FACULTY | NAME OF INTERNEES |
|-------|-----------------|-------------------|
|       | Dr Archana      | Dr Vidya          |
| 2     | Dr. Priyanka    | Dr Shonima        |