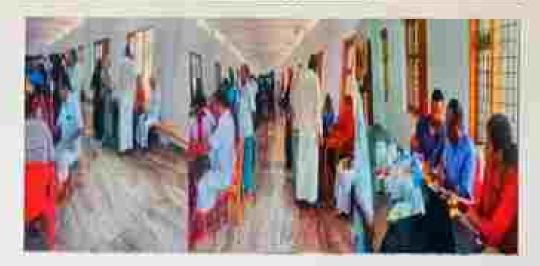

#### 27.06.2023-KARUVASSERY,KOZIIIKODE

Knynchikitsa, Panchakarma, Agatha Tantra departments conducted the camp, 85 patients attended. It was very uneful for the needy patients. 10 students were participated

#### 27.06.2023-KARUVASSERY,KOZHIKODE

Kayachikitsa, Panchakarma, Agatha Tantra departments conducted the camp,85 patients attended. It was very useful for the needy patients.

| SL NO | NAME OF FACULTY | NAME OF INTERNEES |
|-------|-----------------|-------------------|
|       | Dr Ambajam      | Dr Sreeiakahmi    |
|       | Dr Priyanka     | Dr Shonima        |
| 3     | Dr Subkarree    | Dr Vidya          |