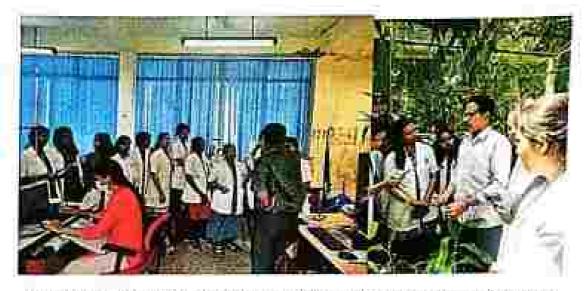

#### YUVATHA IN CAMPUS

On 18th August 2023, KMCT Ayurveda Medical College hosted the "Yuvatha in Campus -Career Guidance Program," mused at providing madents with insights and guidance on various rancer paths available to them in the field of Ayurveda and beyond. The program was led by the esteemed Dr. Isra Ismail, a renowned expert in career counstilling and professional development. The primary objective of the event was to equip students with the knowledge and tools necessary to make informed decisions about their future careers. It also sought to impire and motivate them to pursue their goals with confidence and determination.

#### YUVATHA IN CAMPUS

On 18th August 2023, KMCT Ayurveds Medical Callege busted the "Yuvatha in Campus -Career Guidance Program," simed at providing students with insights and guidance on various career paths available to them in the field of Ayurveda and beyond.