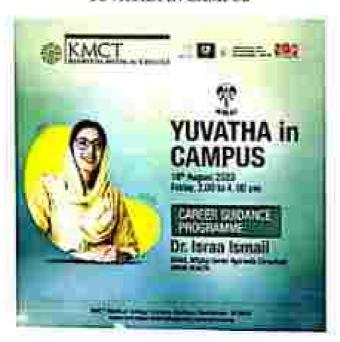

#### YUVATHA IN CAMPUS

On 18th August 2023, KMCT Ayurveda Medical College hosted the "Yuvatha in Campus -Career Guidance Program," mused at providing madents with insights and guidance on various rancer paths available to them in the field of Ayurveda and beyond. The program was led by the esteemed Dr. Isra Ismail, a renowned expert in career counstilling and professional development. The primary objective of the event was to equip students with the knowledge and tools necessary to make informed decisions about their future careers. It also sought to impire and motivate them to pursue their goals with confidence and determination.

#### YUVATHA IN CAMPUS

On 18th August 2023, KMCT Ayurveds Medical Callege busted the "Yuvatha in Campus -Career Guidance Program," simed at providing students with insights and guidance on various career paths available to them in the field of Ayurveda and beyond.