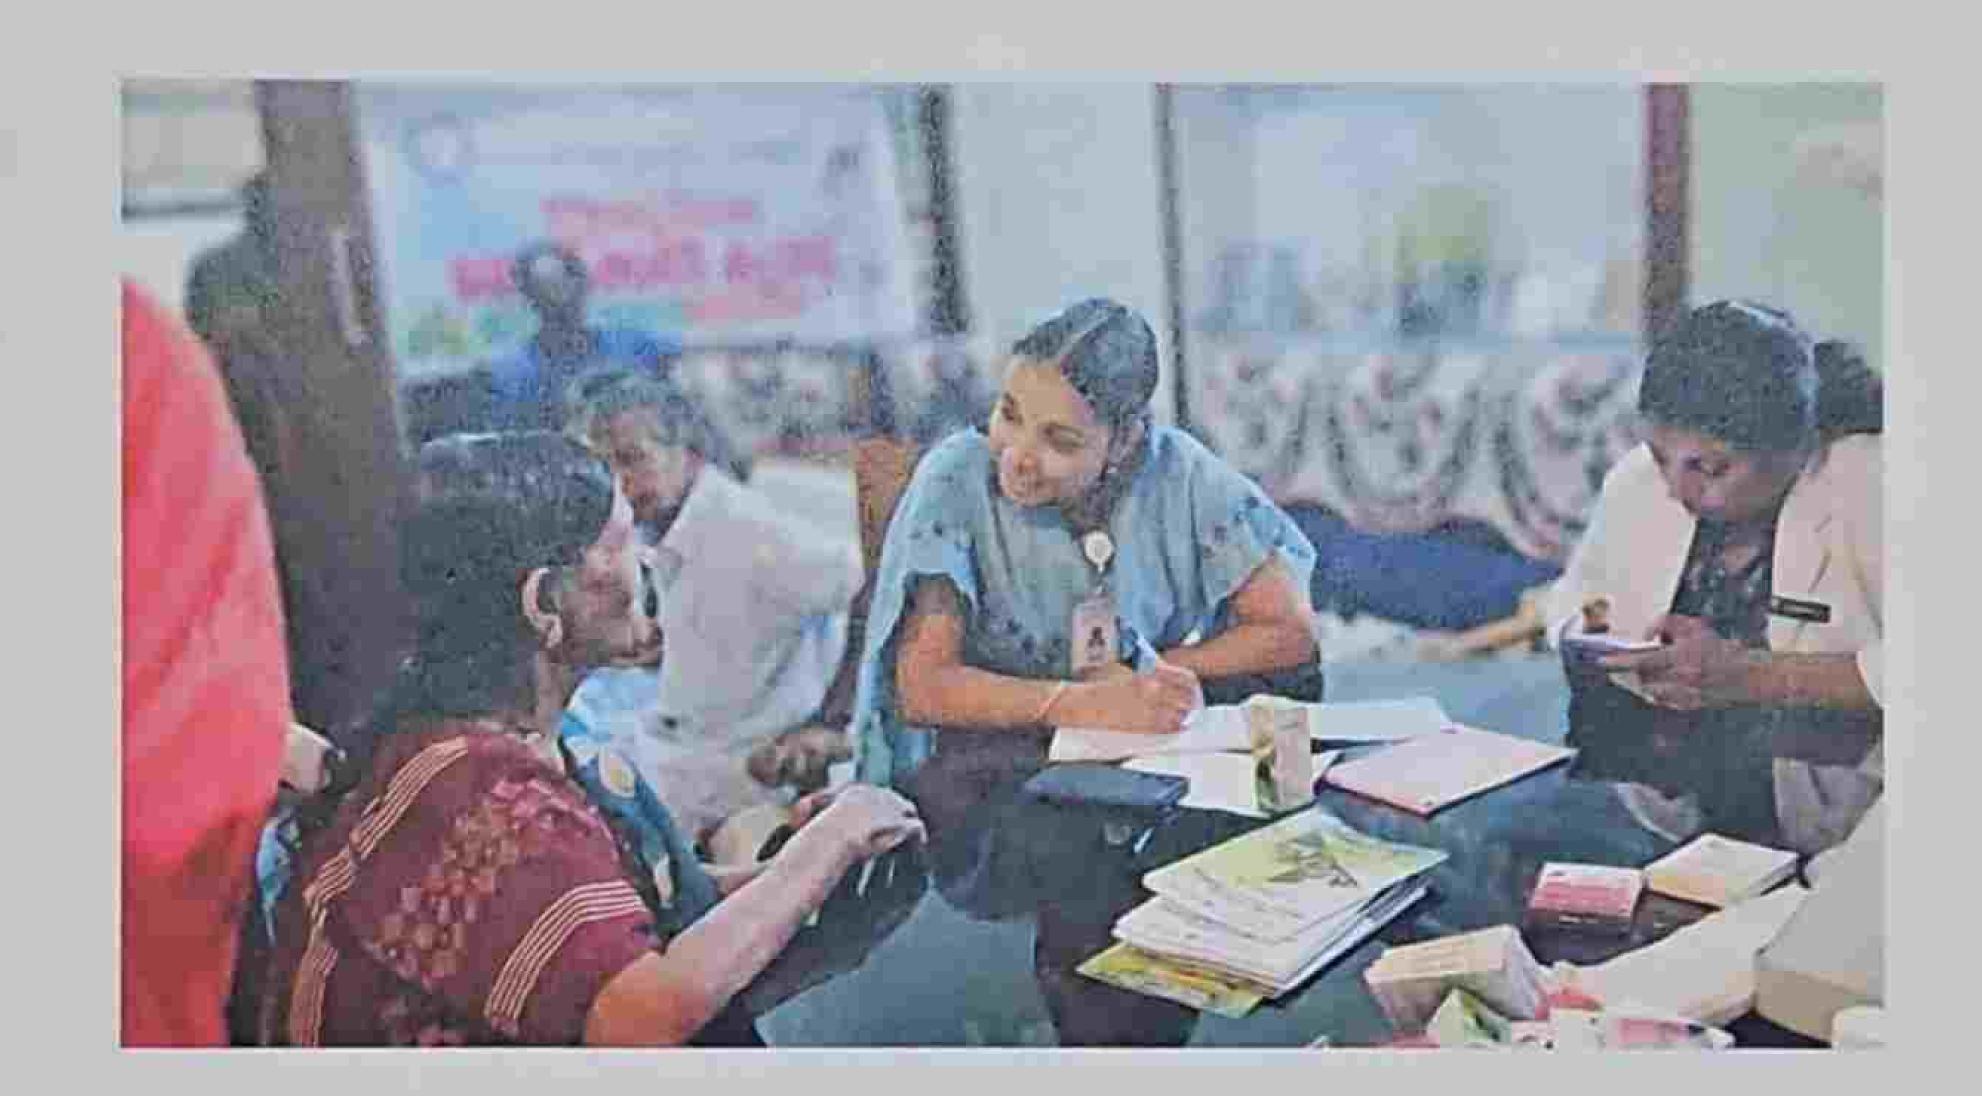

#### 13.06.2023-KUNDUPARAMBA

Kayachikitra, Panchakarmo deportments conducted the camp, 40 patients attended. It was very useful for the needy putients, 10 students were participated

| SL NO | NAME OF FACULTY | NAME OF INTERNEES |
|-------|-----------------|-------------------|
| 1     | Dr Archuna      | Dr Vidyn          |
| 2     | Dr Priyanka     | Dr Shonima        |

## 13.06.2023-KUNDUPARAMBA

Kayachikitsa, Panchakarma departments conducted the camp, 40 patients attended. It was very useful for the needy patients.

| SL NO | NAME OF FACULTY | NAME OF INTERNEES |
|-------|-----------------|-------------------|
|       | Dr Archana      | Dr Vidya          |
| 2     | Dr. Priyanka    | Dr Shonima        |