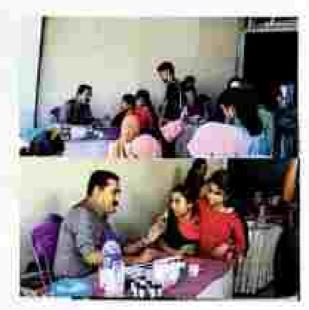

#### YUVATHA IN CAMPUS

On 18th August 2023, KMCT Ayurveda Medical College hosted the "Yuvatha in Campus -Career Guidance Program," mused at providing madents with insights and guidance on various rancer paths available to them in the field of Ayurveda and beyond. The program was led by the esteemed Dr. Isra Ismail, a renowned expert in career counstilling and professional development. The primary objective of the event was to equip students with the knowledge and tools necessary to make informed decisions about their future careers. It also sought to impire and motivate them to pursue their goals with confidence and determination.

#### YUVATHA IN CAMPUS

On 18th August 2023, KMCT Ayurveds Medical Callege busted the "Yuvatha in Campus -Career Guidance Program," simed at providing students with insights and guidance on various career paths available to them in the field of Ayurveda and beyond.