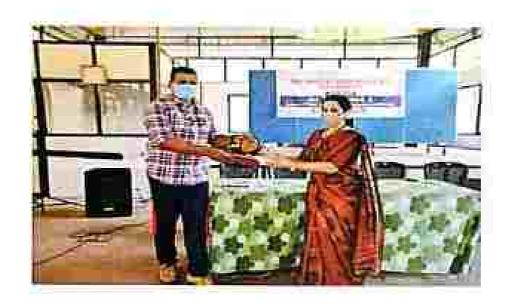

#### YUVATHA IN CAMPUS

On 18th August 2023, KMCT Ayurveda Medical College hosted the "Yuvatha in Campus -Career Guidance Program," mused at providing madents with insights and guidance on various rancer paths available to them in the field of Ayurveda and beyond. The program was led by the esteemed Dr. Isra Ismail, a renowned expert in career counstilling and professional development. The primary objective of the event was to equip students with the knowledge and tools necessary to make informed decisions about their future careers. It also sought to impire and motivate them to pursue their goals with confidence and determination.

#### YUVATHA IN CAMPUS

On 18th August 2023, KMCT Ayurveds Medical Callege busted the "Yuvatha in Campus -Career Guidance Program," simed at providing students with insights and guidance on various career paths available to them in the field of Ayurveda and beyond.