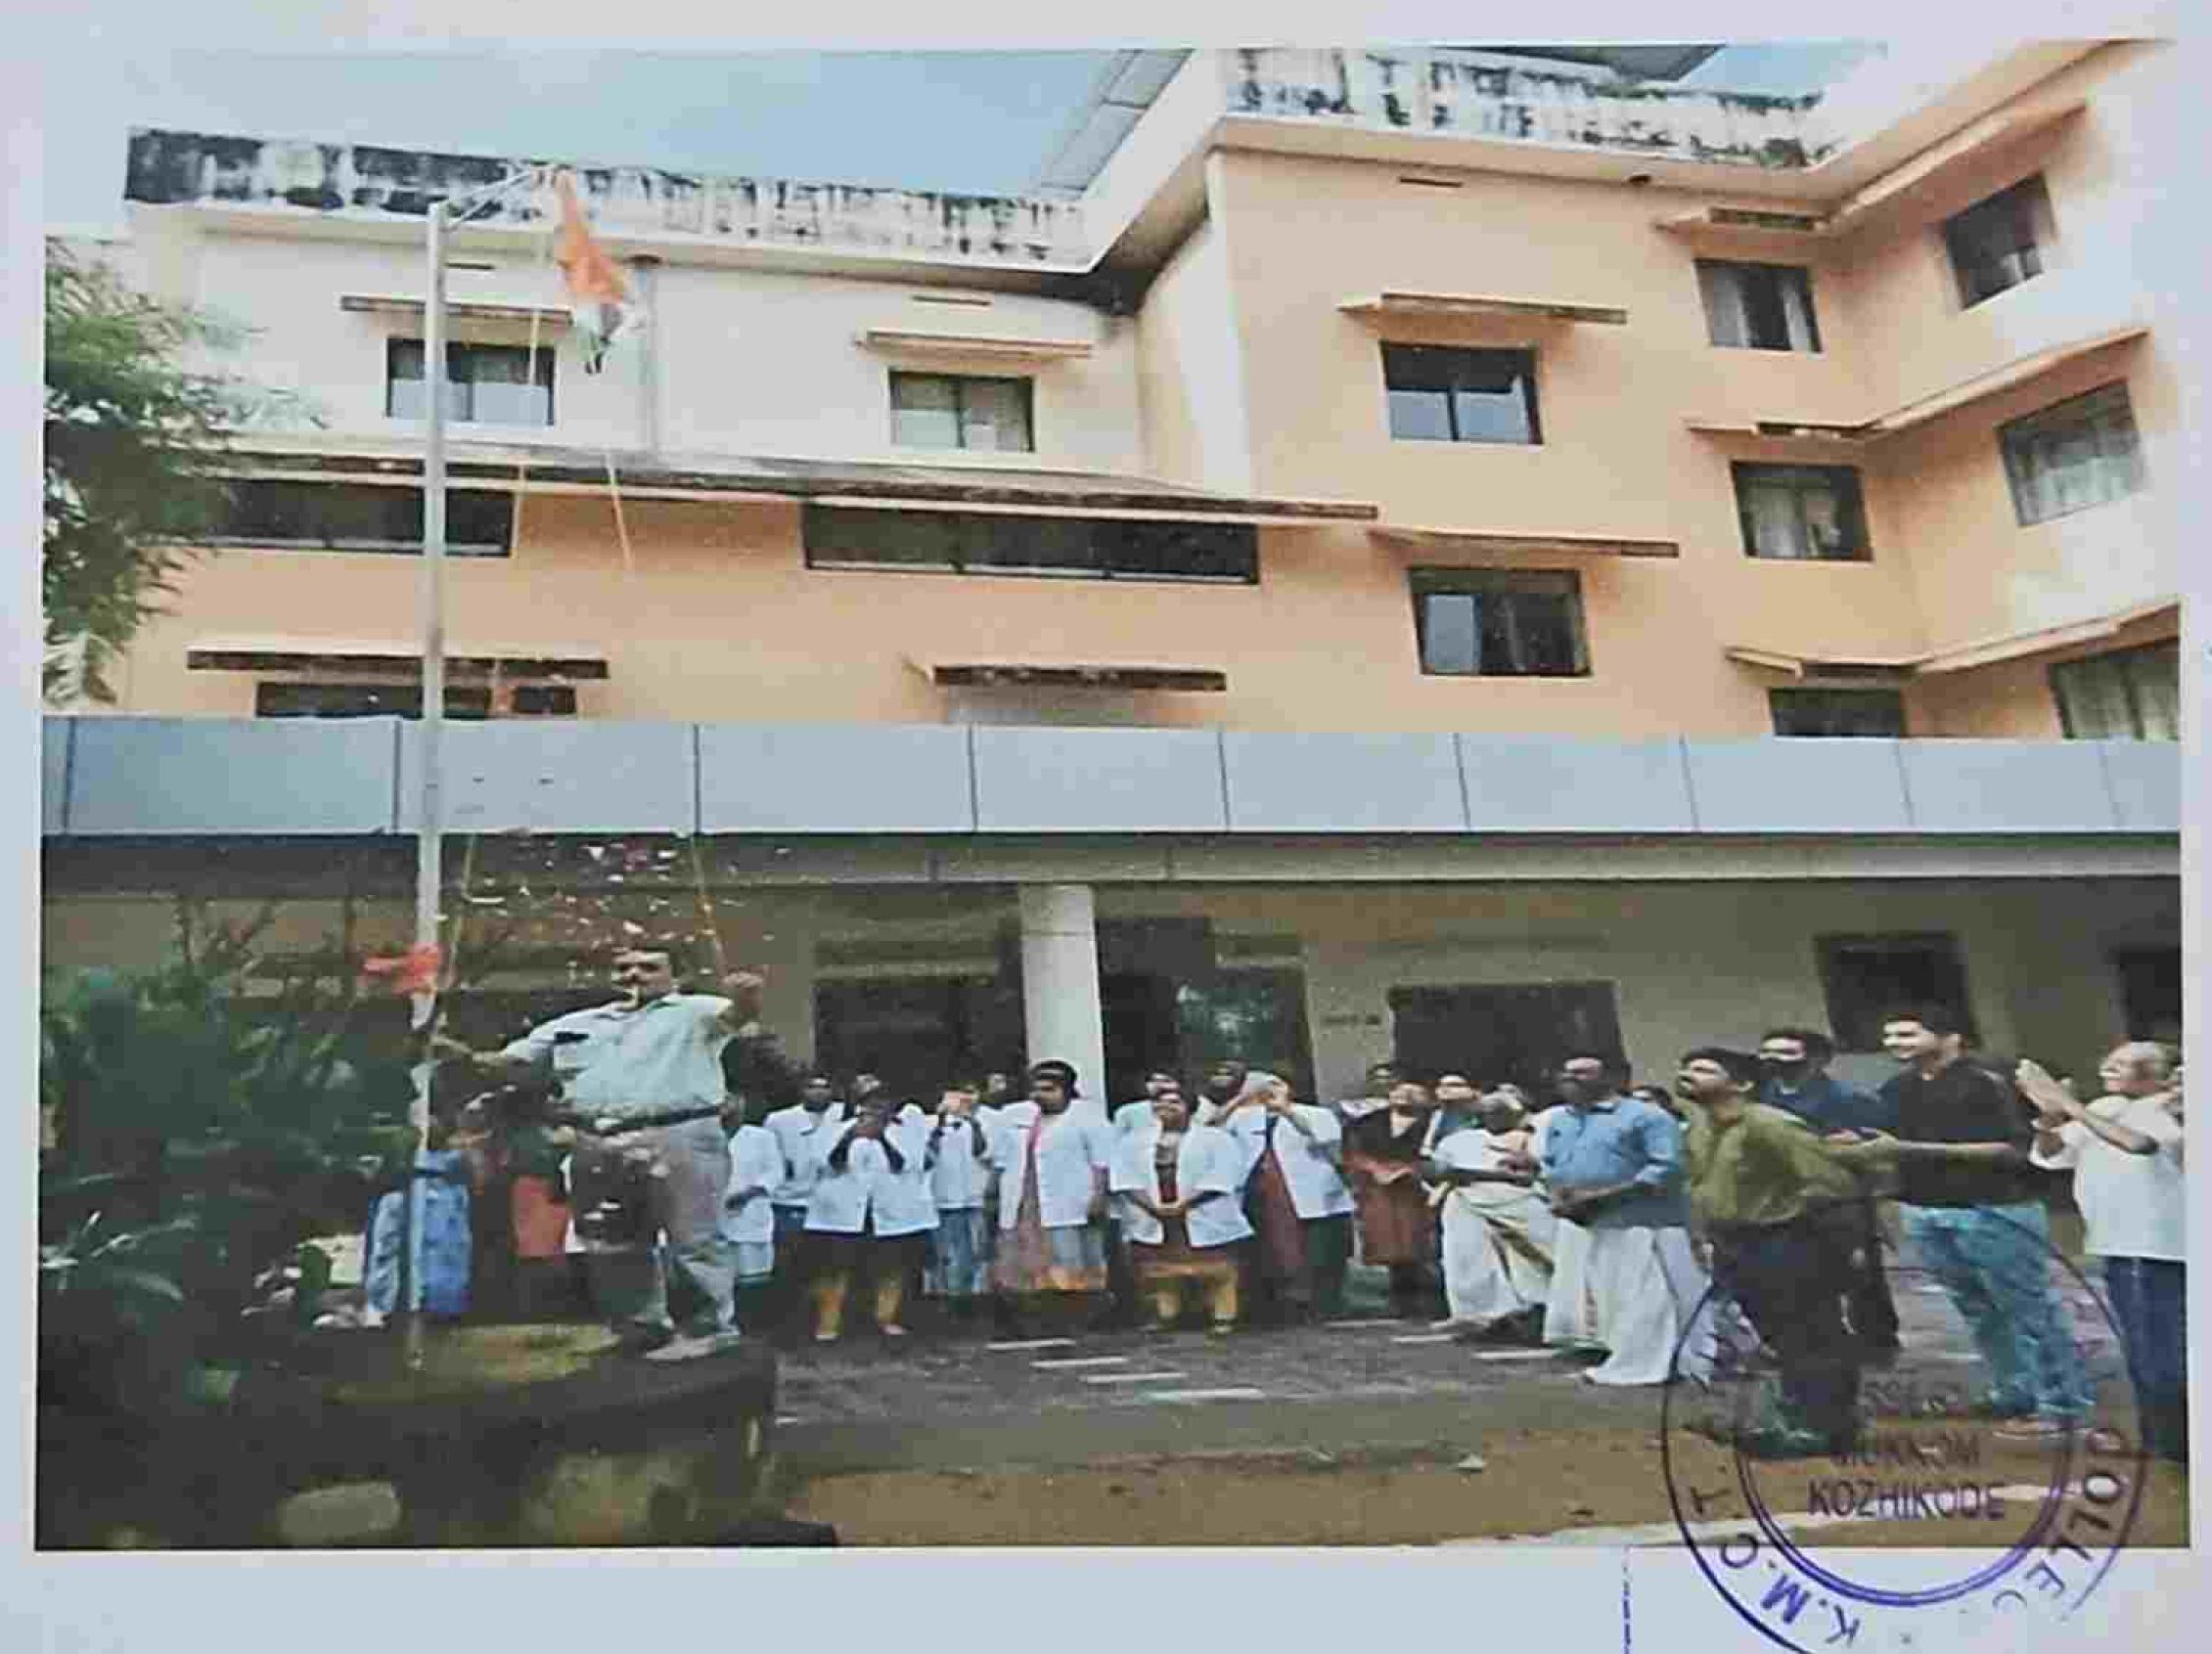

#### Swachath Seva - 01/10/2023

On October 1, 2023, the students of KMCT Ayurveda Medical College participated in a Swachhata Sava cleaning drive as part of the nationwide initiative to promote cleanliness and bygiene. The event was organized with the goal of creating awareness about the importance. of maintaining a clean environment and to contribute to the Swachk Bhurst Abhiyan, a campaign hunched by the Government of India to achieve universal sanitation and climpliness.

The students, along with faculty members, gathered early in the morning to begin the cleaning drive. Equipped with gloves, brooms, and garbage bags, they focused on cleaning the college premines, surrounding areas, and nearby public spaces. The drive included the removal of liner, clearing of debris, and the proper disposal of waste materials. 46 students were participated