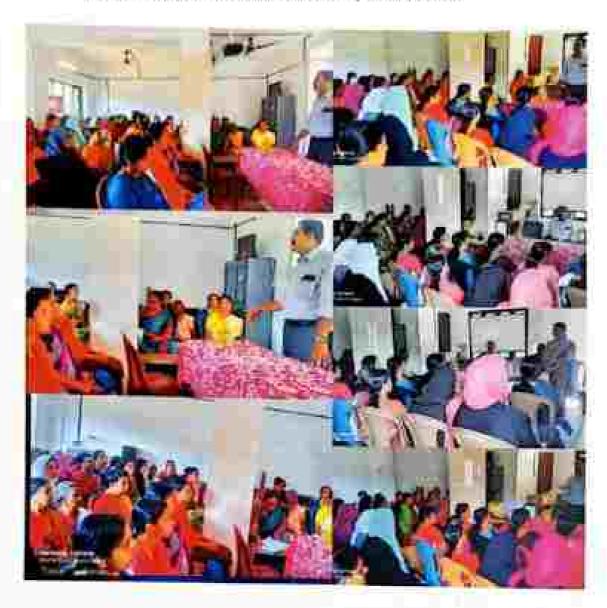

#### YUVATHA IN CAMPUS

On 18th August 2023, KMCT Ayurveda Medical College hosted the "Yuvatha in Campus -Career Guidance Program," mused at providing madents with insights and guidance on various rancer paths available to them in the field of Ayurveda and beyond. The program was led by the esteemed Dr. Isra Ismail, a renowned expert in career counstilling and professional development. The primary objective of the event was to equip students with the knowledge and tools necessary to make informed decisions about their future careers. It also sought to impire and motivate them to pursue their goals with confidence and determination.

#### YUVATHA IN CAMPUS

On 18th August 2023, KMCT Ayurveds Medical Callege busted the "Yuvatha in Campus -Career Guidance Program," simed at providing students with insights and guidance on various career paths available to them in the field of Ayurveda and beyond.