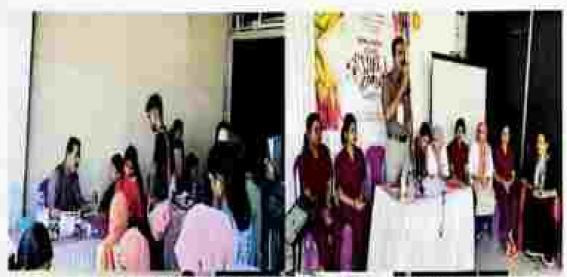

#### YUVATHA IN CAMPUS

On 18th August 2023, KMCT Ayurveda Medical College hosted the "Yuvatha in Campus -Career Guidance Program," mused at providing madents with insights and guidance on various rancer paths available to them in the field of Ayurveda and beyond. The program was led by the esteemed Dr. Isra Ismail, a renowned expert in career counstilling and professional development. The primary objective of the event was to equip students with the knowledge and tools necessary to make informed decisions about their future careers. It also sought to impire and motivate them to pursue their goals with confidence and determination.

#### YUVATHA IN CAMPUS

On 18th August 2023, KMCT Ayurveds Medical Callege busted the "Yuvatha in Campus -Career Guidance Program," simed at providing students with insights and guidance on various career paths available to them in the field of Ayurveda and beyond.