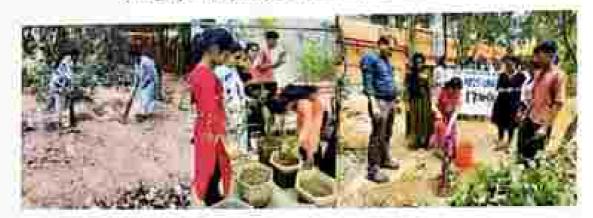

#### Swachath Seva - 01/10/2023

On October 1, 2023, the students of KMCT Ayurveda Medical College participated in a Swachhata Sava cleaning drive as part of the nationwide initiative to promote cleanliness and bygiene. The event was organized with the goal of creating awareness about the importance. of maintaining a clean environment and to contribute to the Swachk Bhurst Abhiyan, a campaign hunched by the Government of India to achieve universal sanitation and climpliness.

The students, along with faculty members, gathered early in the morning to begin the cleaning drive. Equipped with gloves, brooms, and garbage bags, they focused on cleaning the college premines, surrounding areas, and nearby public spaces. The drive included the removal of liner, clearing of debris, and the proper disposal of waste materials. 46 students were participated