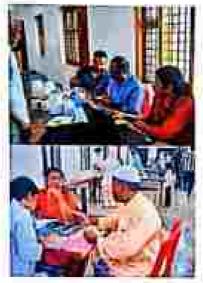

#### 13.06.2023-KUNDUPARAMBA

Kayachikitra, Panchakarmo deportments conducted the camp, 40 patients attended. It was very useful for the needy putients, 10 students were participated

| SL NO | NAME OF FACULTY | NAME OF INTERNEES |
|-------|-----------------|-------------------|
| 1     | Dr Archuna      | Dr Vidyn          |
| 2     | Dr Priyanka     | Dr Shonima        |

## 13.06.2023-KUNDUPARAMBA

Kayachikitsa, Panchakarma departments conducted the camp, 40 patients attended. It was very useful for the needy patients.

| SL NO | NAME OF FACULTY | NAME OF INTERNEES |
|-------|-----------------|-------------------|
|       | Dr Archana      | Dr Vidya          |
| 2     | Dr. Priyanka    | Dr Shonima        |