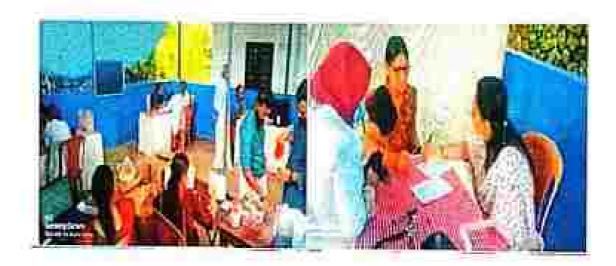

#### 13.06.2023-KUNDUPARAMBA

Kayachikitra, Panchakarmo deportments conducted the camp, 40 patients attended. It was very useful for the needy putients, 10 students were participated

| SL NO | NAME OF FACULTY | NAME OF INTERNEES |
|-------|-----------------|-------------------|
| 1     | Dr Archuna      | Dr Vidyn          |
| 2     | Dr Priyanka     | Dr Shonima        |

## 13.06.2023-KUNDUPARAMBA

Kayachikitsa, Panchakarma departments conducted the camp, 40 patients attended. It was very useful for the needy patients.

| SL NO | NAME OF FACULTY | NAME OF INTERNEES |
|-------|-----------------|-------------------|
|       | Dr Archana      | Dr Vidya          |
| 2     | Dr. Priyanka    | Dr Shonima        |