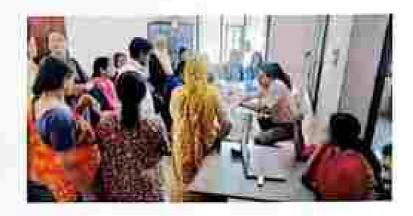

#### 27.06.2023-KARUVASSERY,KOZIIIKODE

Knynchikitsa, Panchakarma, Agatha Tantra departments conducted the camp, 85 patients attended. It was very uneful for the needy patients. 10 students were participated

List of participants

| SL NO | NAME OF FACULTY | NAME OF INTERNEES |
|-------|-----------------|-------------------|
| 1     | Dr Ambujam      | Dr Sreelakshmi    |
| 2     | Dr Priyanka     | Dr Shonima        |
| 3     | Dr Subharree    | Dr Vidya          |

#### 27.06.2023-KARUVASSERY,KOZHIKODE

Kayachikitsa, Panchakarma, Agatha Tantra departments conducted the camp,85 patients attended. It was very useful for the needy patients.

| SL NO | NAME OF FACULTY | NAME OF INTERNEES |
|-------|-----------------|-------------------|
|       | Dr Ambajam      | Dr Sreeiakahmi    |
|       | Dr Priyanka     | Dr Shonima        |
| 3     | Dr Subkarree    | Dr Vidya          |