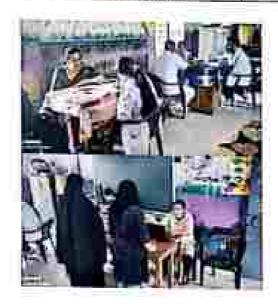

#### 13.06.2023-KUNDUPARAMBA

Kayachikitra, Panchakarmo deportments conducted the camp, 40 patients attended. It was very useful for the needy putients, 10 students were participated

| SL NO | NAME OF FACULTY | NAME OF INTERNEES |
|-------|-----------------|-------------------|
| 1     | Dr Archuna      | Dr Vidyn          |
| 2     | Dr Priyanka     | Dr Shonima        |

## 13.06.2023-KUNDUPARAMBA

Kayachikitsa, Panchakarma departments conducted the camp, 40 patients attended. It was very useful for the needy patients.

| SL NO | NAME OF FACULTY | NAME OF INTERNEES |
|-------|-----------------|-------------------|
|       | Dr Archana      | Dr Vidya          |
| 2     | Dr. Priyanka    | Dr Shonima        |