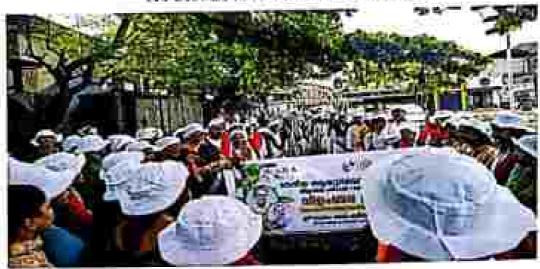

#### 27.06.2023-KARUVASSERY,KOZIIIKODE

Knynchikitsa, Panchakarma, Agatha Tantra departments conducted the camp, 85 patients attended. It was very uneful for the needy patients. 10 students were participated

List of participants

| SL NO | NAME OF FACULTY | NAME OF INTERNEES |
|-------|-----------------|-------------------|
| 1     | Dr Ambujam      | Dr Sreelakshmi    |
| 2     | Dr Priyanka     | Dr Shonima        |
| 3     | Dr Subharree    | Dr Vidya          |