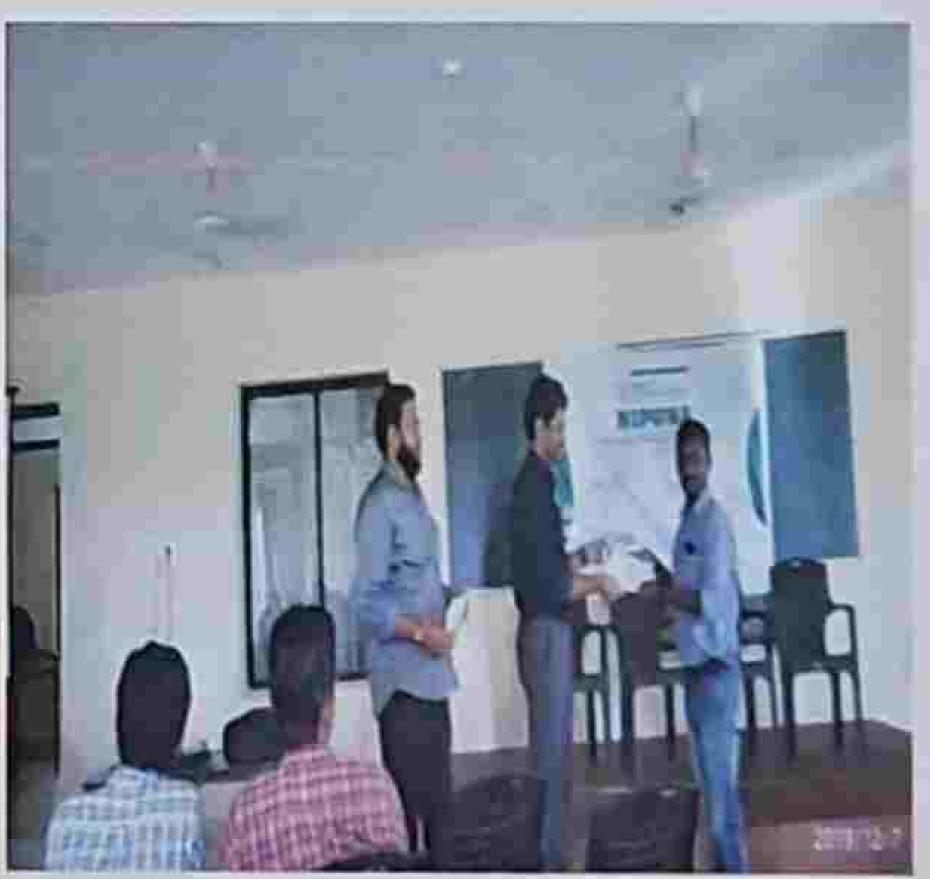

#### YUVATHA IN CAMPUS

On 18th August 2023, KMCT Ayurveda Medical College hosted the "Yuvatha in Campus -Career Guidance Program," mused at providing madents with insights and guidance on various rancer paths available to them in the field of Ayurveda and beyond. The program was led by the esteemed Dr. Isra Ismail, a renowned expert in career counstilling and professional development. The primary objective of the event was to equip students with the knowledge and tools necessary to make informed decisions about their future careers. It also sought to impire and motivate them to pursue their goals with confidence and determination.

#### YUVATHA IN CAMPUS

On 18th August 2023, KMCT Ayurveds Medical Callege busted the "Yuvatha in Campus -Career Guidance Program," simed at providing students with insights and guidance on various career paths available to them in the field of Ayurveda and beyond.