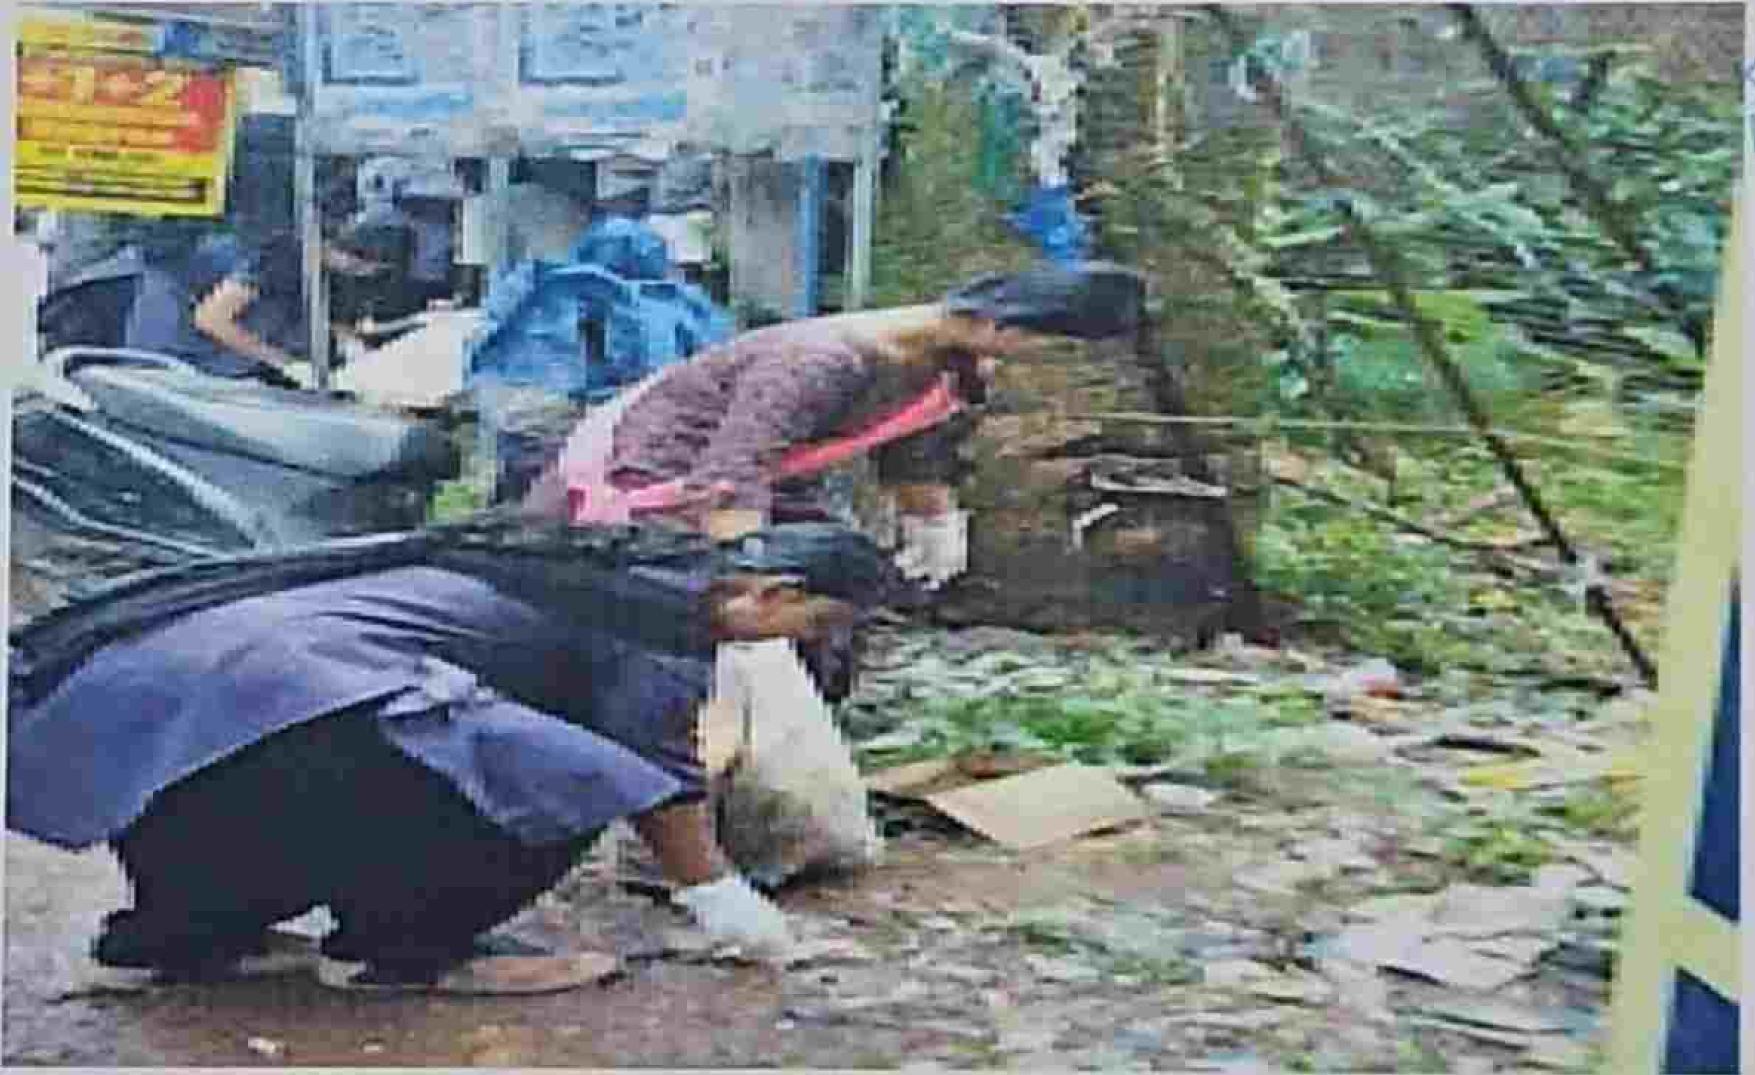

#### Swachath Seva - 01/10/2023

On October 1, 2023, the students of KMCT Ayurveda Medical College participated in a Swachhata Sava cleaning drive as part of the nationwide initiative to promote cleanliness and bygiene. The event was organized with the goal of creating awareness about the importance. of maintaining a clean environment and to contribute to the Swachk Bhurst Abhiyan, a campaign hunched by the Government of India to achieve universal sanitation and climpliness.

The students, along with faculty members, gathered early in the morning to begin the cleaning drive. Equipped with gloves, brooms, and garbage bags, they focused on cleaning the college premines, surrounding areas, and nearby public spaces. The drive included the removal of liner, clearing of debris, and the proper disposal of waste materials. 46 students were participated