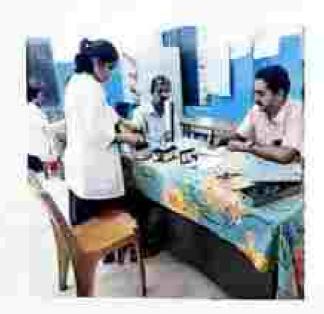

#### 27.06.2023-KARUVASSERY,KOZIIIKODE

Knynchikitsa, Panchakarma, Agatha Tantra departments conducted the camp, 85 patients attended. It was very uneful for the needy patients. 10 students were participated

#### 27.06.2023-KARUVASSERY,KOZHIKODE

Kayachikitsa, Panchakarma, Agatha Tantra departments conducted the camp,85 patients attended. It was very useful for the needy patients.

| SL NO | NAME OF FACULTY | NAME OF INTERNEES |
|-------|-----------------|-------------------|
|       | Dr Ambajam      | Dr Sreeiakahmi    |
|       | Dr Priyanka     | Dr Shonima        |
| 3     | Dr Subkarree    | Dr Vidya          |