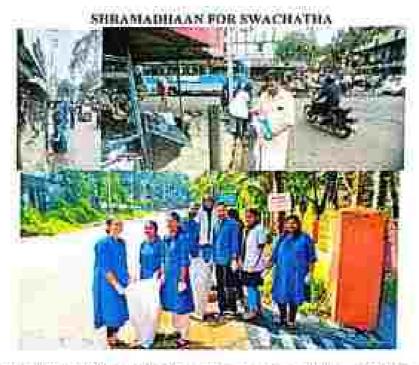

#### Swachath Seva - 01/10/2023

On October 1, 2023, the students of KMCT Ayurveda Medical College participated in a Swachhata Sava cleaning drive as part of the nationwide initiative to promote cleanliness and bygiene. The event was organized with the goal of creating awareness about the importance. of maintaining a clean environment and to contribute to the Swachk Bhurst Abhiyan, a campaign hunched by the Government of India to achieve universal sanitation and climpliness.

The students, along with faculty members, gathered early in the morning to begin the cleaning drive. Equipped with gloves, brooms, and garbage bags, they focused on cleaning the college premines, surrounding areas, and nearby public spaces. The drive included the removal of liner, clearing of debris, and the proper disposal of waste materials. 46 students were participated