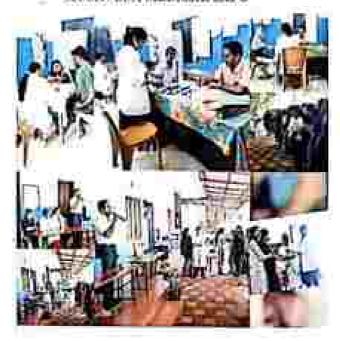

#### 13.06.2023-KUNDUPARAMBA

Kayachikitra, Panchakarmo deportments conducted the camp, 40 patients attended. It was very useful for the needy putients, 10 students were participated

| SL NO | NAME OF FACULTY | NAME OF INTERNEES |
|-------|-----------------|-------------------|
| 1     | Dr Archuna      | Dr Vidyn          |
| 2     | Dr Priyanka     | Dr Shonima        |

## 13.06.2023-KUNDUPARAMBA

Kayachikitsa, Panchakarma departments conducted the camp, 40 patients attended. It was very useful for the needy patients.

| SL NO | NAME OF FACULTY | NAME OF INTERNEES |
|-------|-----------------|-------------------|
|       | Dr Archana      | Dr Vidya          |
| 2     | Dr. Priyanka    | Dr Shonima        |