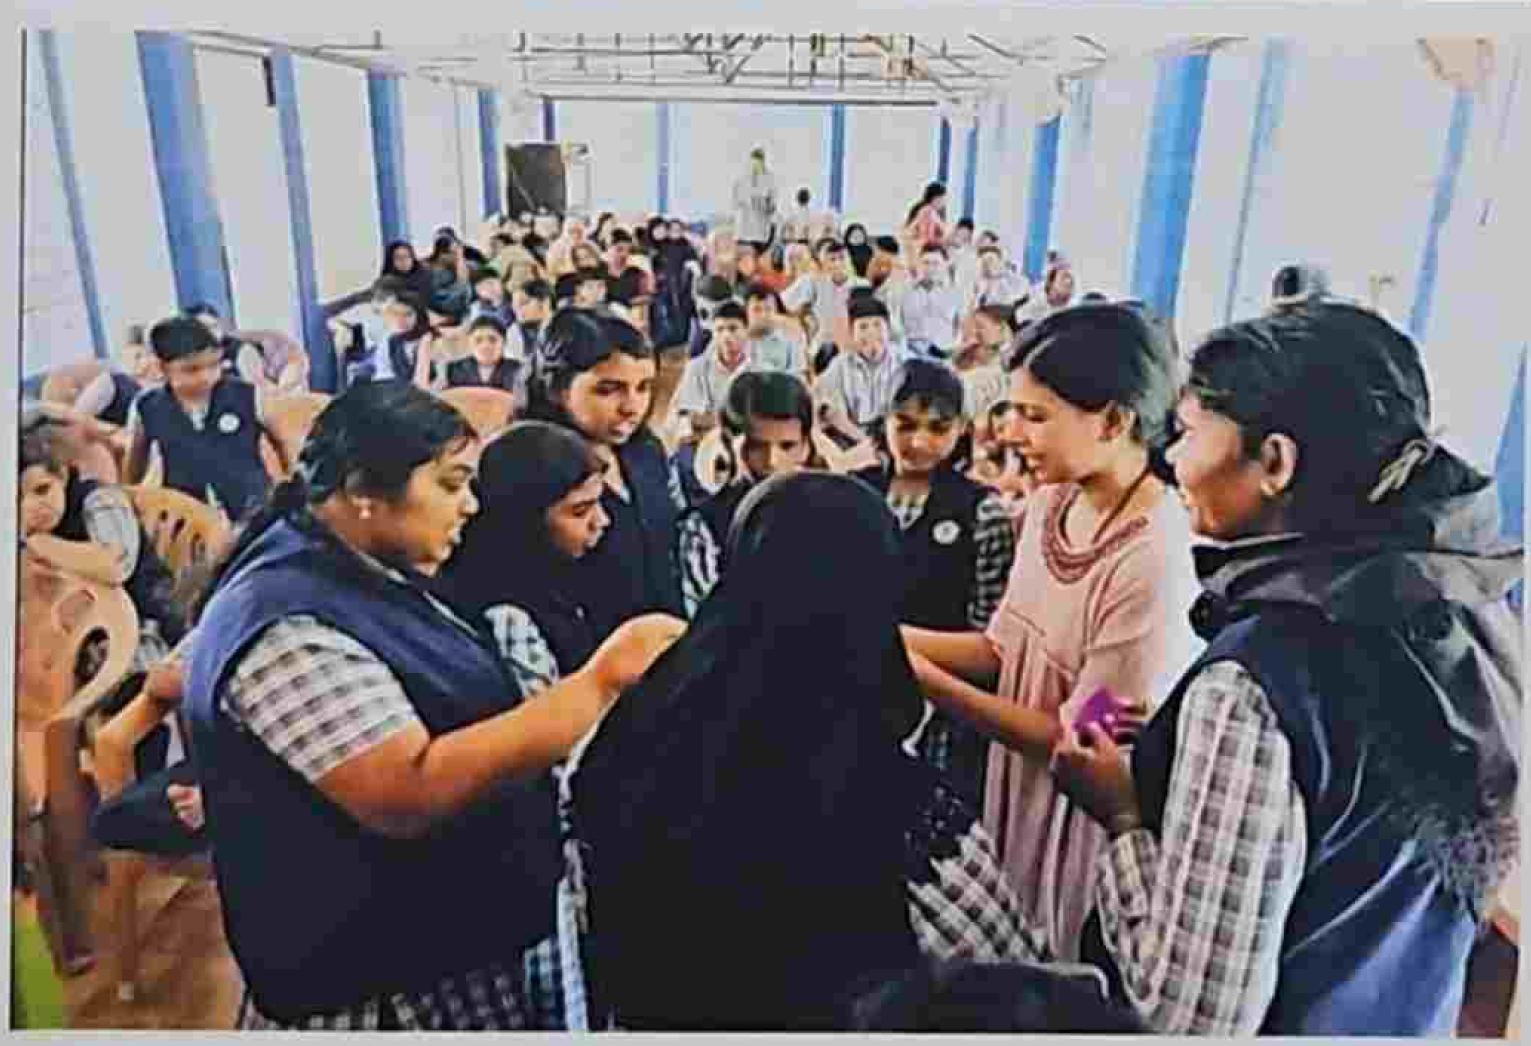

#### YUVATHA IN CAMPUS

On 18th August 2023, KMCT Ayurveda Medical College hosted the "Yuvatha in Campus -Career Guidance Program," mused at providing madents with insights and guidance on various rancer paths available to them in the field of Ayurveda and beyond. The program was led by the esteemed Dr. Isra Ismail, a renowned expert in career counstilling and professional development. The primary objective of the event was to equip students with the knowledge and tools necessary to make informed decisions about their future careers. It also sought to impire and motivate them to pursue their goals with confidence and determination.

#### YUVATHA IN CAMPUS

On 18th August 2023, KMCT Ayurveds Medical Callege busted the "Yuvatha in Campus -Career Guidance Program," simed at providing students with insights and guidance on various career paths available to them in the field of Ayurveda and beyond.