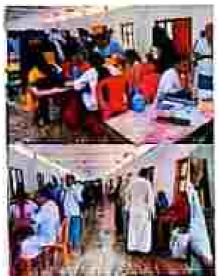

#### YUVATHA IN CAMPUS

On 18th August 2023, KMCT Ayurveda Medical College hosted the "Yuvatha in Campus -Career Guidance Program," mused at providing madents with insights and guidance on various rancer paths available to them in the field of Ayurveda and beyond. The program was led by the esteemed Dr. Isra Ismail, a renowned expert in career counstilling and professional development. The primary objective of the event was to equip students with the knowledge and tools necessary to make informed decisions about their future careers. It also sought to impire and motivate them to pursue their goals with confidence and determination.

#### YUVATHA IN CAMPUS

On 18th August 2023, KMCT Ayurveds Medical Callege busted the "Yuvatha in Campus -Career Guidance Program," simed at providing students with insights and guidance on various career paths available to them in the field of Ayurveda and beyond.