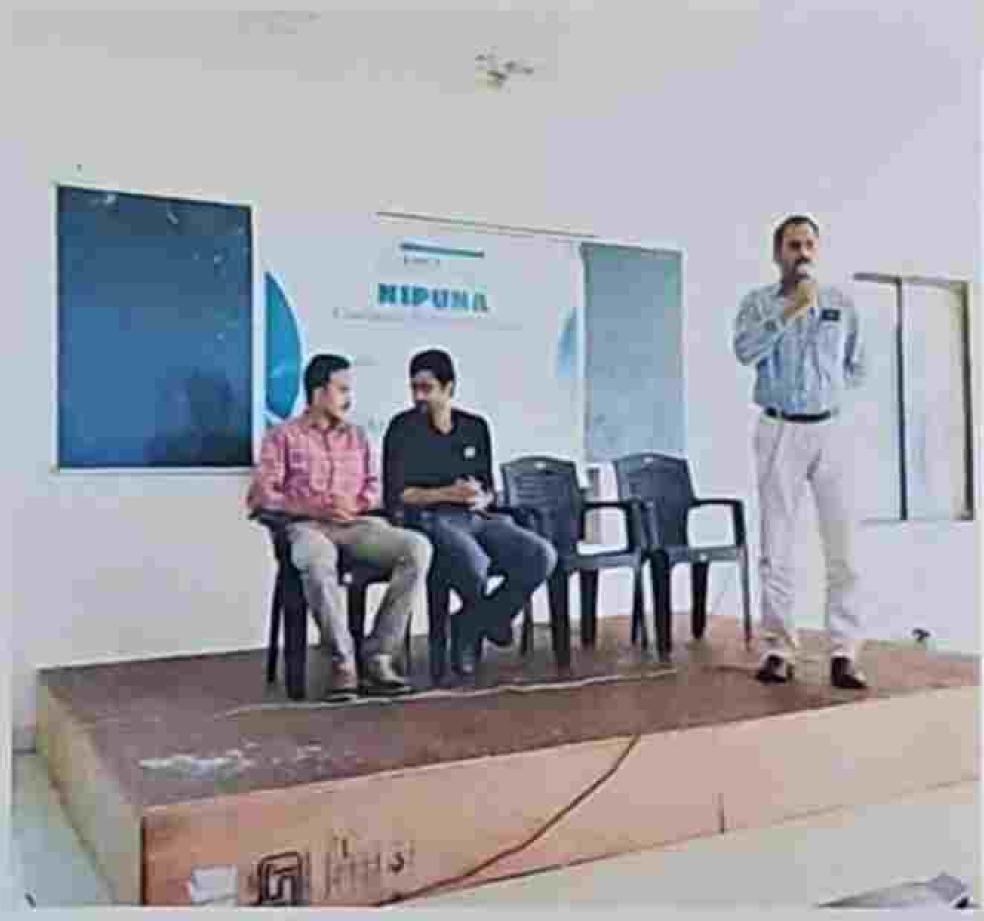

#### YUVATHA IN CAMPUS

On 18th August 2023, KMCT Ayurveda Medical College hosted the "Yuvatha in Campus -Career Guidance Program," mused at providing madents with insights and guidance on various rancer paths available to them in the field of Ayurveda and beyond. The program was led by the esteemed Dr. Isra Ismail, a renowned expert in career counstilling and professional development. The primary objective of the event was to equip students with the knowledge and tools necessary to make informed decisions about their future careers. It also sought to impire and motivate them to pursue their goals with confidence and determination.

#### YUVATHA IN CAMPUS

On 18th August 2023, KMCT Ayurveds Medical Callege busted the "Yuvatha in Campus -Career Guidance Program," simed at providing students with insights and guidance on various career paths available to them in the field of Ayurveda and beyond.