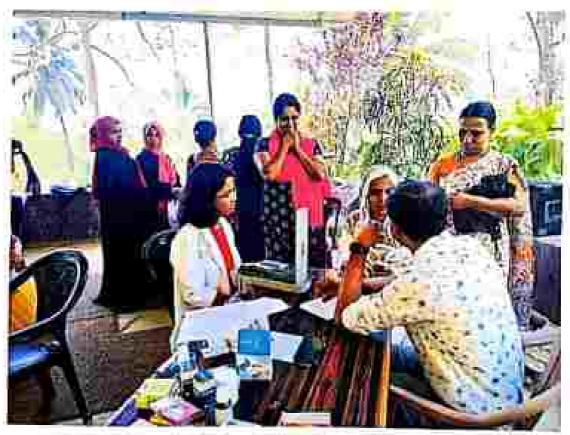

#### 27.06.2023-KARUVASSERY,KOZIIIKODE

Knynchikitsa, Panchakarma, Agatha Tantra departments conducted the camp, 85 patients attended. It was very uneful for the needy patients. 10 students were participated

List of participants

| SL NO | NAME OF FACULTY | NAME OF INTERNEES |
|-------|-----------------|-------------------|
| 1     | Dr Ambujam      | Dr Sreelakshmi    |
| 2     | Dr Priyanka     | Dr Shonima        |
| 3     | Dr Subharree    | Dr Vidya          |