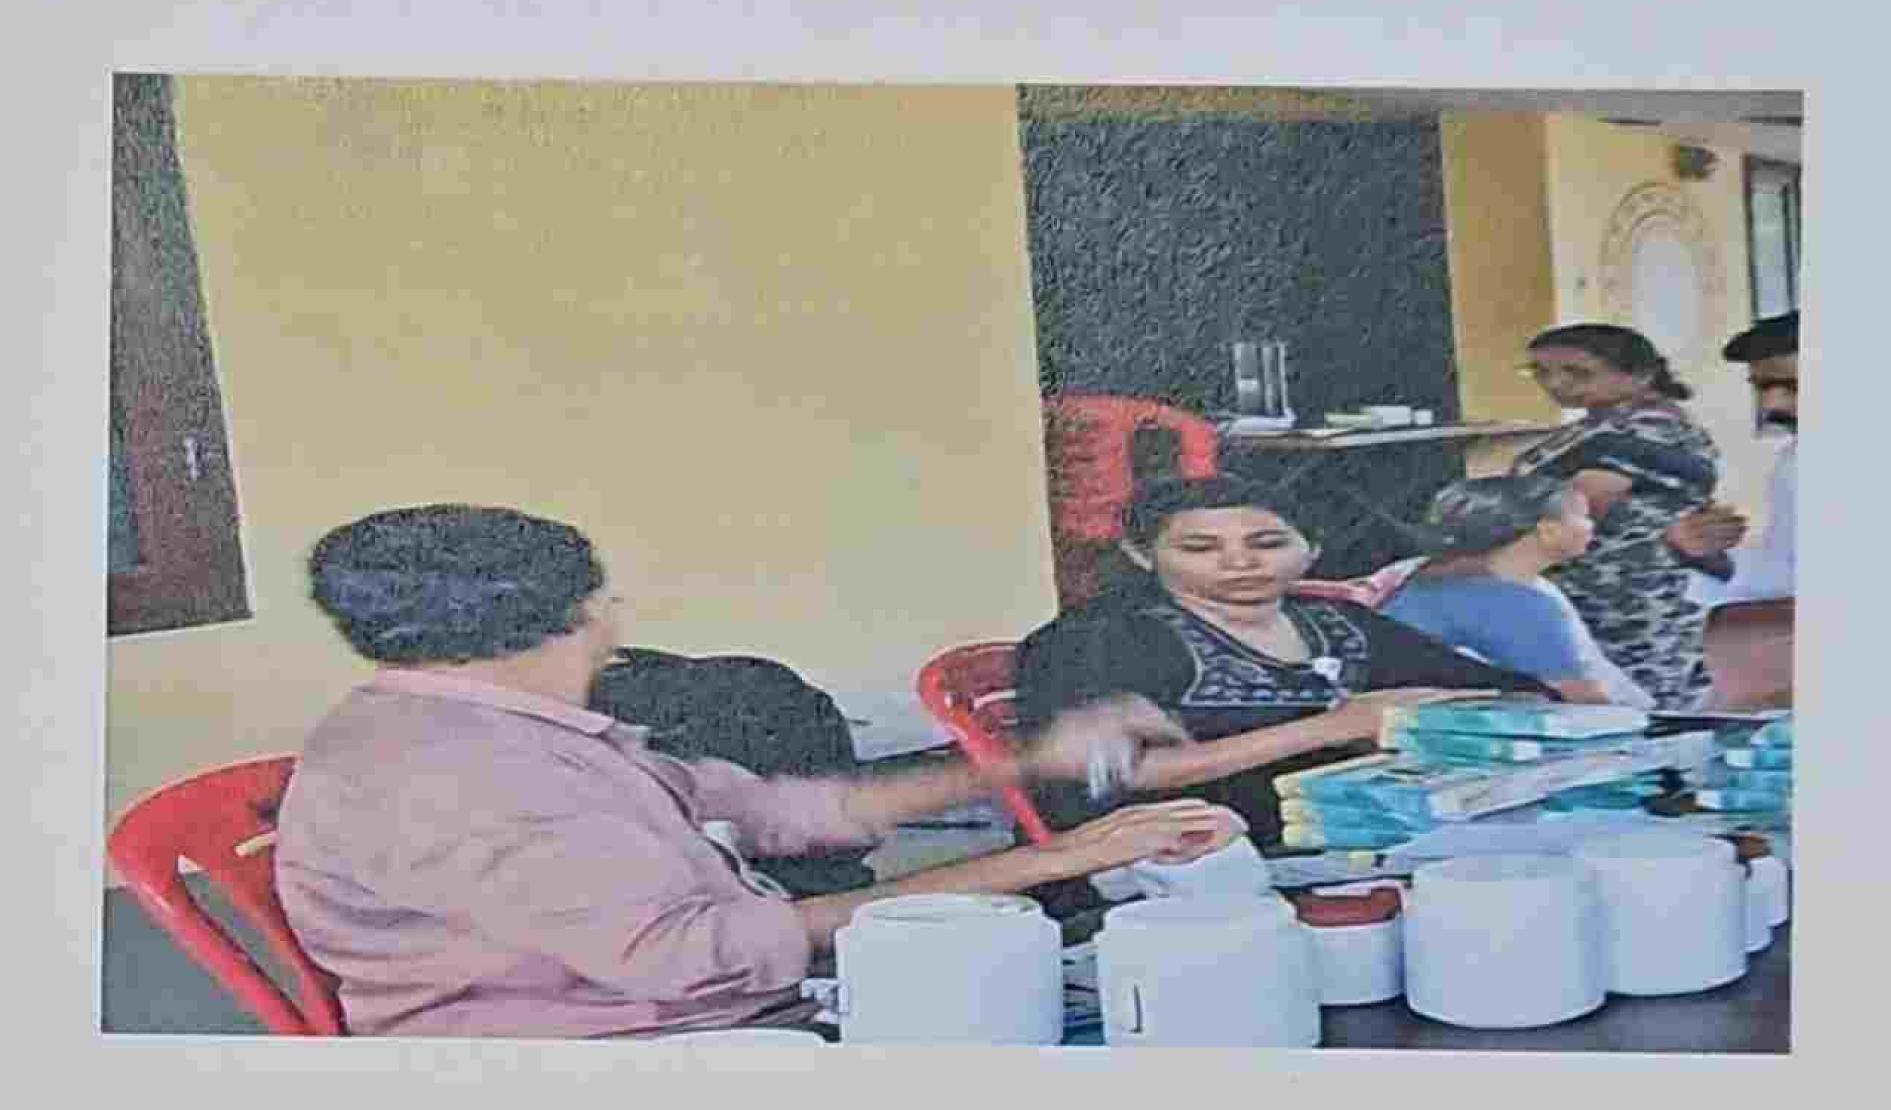

#### 13.06.2023-KUNDUPARAMBA

Kayachikitra, Panchakarmo deportments conducted the camp, 40 patients attended. It was very useful for the needy putients, 10 students were participated

| SL NO | NAME OF FACULTY | NAME OF INTERNEES |
|-------|-----------------|-------------------|
| 1     | Dr Archuna      | Dr Vidyn          |
| 2     | Dr Priyanka     | Dr Shonima        |

## 13.06.2023-KUNDUPARAMBA

Kayachikitsa, Panchakarma departments conducted the camp, 40 patients attended. It was very useful for the needy patients.

| SL NO | NAME OF FACULTY | NAME OF INTERNEES |
|-------|-----------------|-------------------|
|       | Dr Archana      | Dr Vidya          |
| 2     | Dr. Priyanka    | Dr Shonima        |