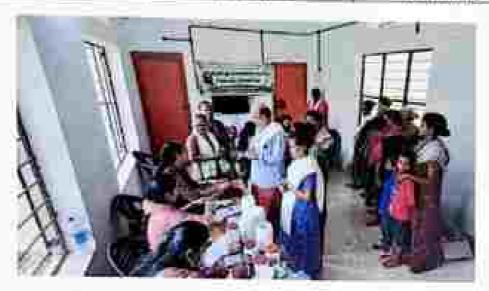

#### 13.06.2023-KUNDUPARAMBA

Kayachikitra, Panchakarmo deportments conducted the camp, 40 patients attended. It was very useful for the needy putients, 10 students were participated

| SL NO | NAME OF FACULTY | NAME OF INTERNEES |
|-------|-----------------|-------------------|
| 1     | Dr Archuna      | Dr Vidyn          |
| 2     | Dr Priyanka     | Dr Shonima        |

## 13.06.2023-KUNDUPARAMBA

Kayachikitsa, Panchakarma departments conducted the camp, 40 patients attended. It was very useful for the needy patients.

| SL NO | NAME OF FACULTY | NAME OF INTERNEES |
|-------|-----------------|-------------------|
|       | Dr Archana      | Dr Vidya          |
| 2     | Dr. Priyanka    | Dr Shonima        |