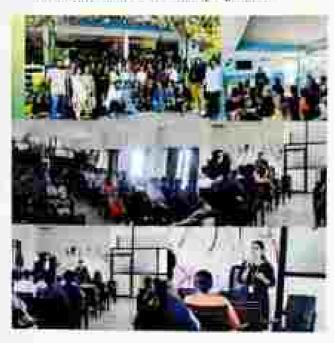

#### YUVATHA IN CAMPUS

On 18th August 2023, KMCT Ayurveda Medical College hosted the "Yuvatha in Campus -Career Guidance Program," mused at providing madents with insights and guidance on various rancer paths available to them in the field of Ayurveda and beyond. The program was led by the esteemed Dr. Isra Ismail, a renowned expert in career counstilling and professional development. The primary objective of the event was to equip students with the knowledge and tools necessary to make informed decisions about their future careers. It also sought to impire and motivate them to pursue their goals with confidence and determination.

#### YUVATHA IN CAMPUS

On 18th August 2023, KMCT Ayurveds Medical Callege busted the "Yuvatha in Campus -Career Guidance Program," simed at providing students with insights and guidance on various career paths available to them in the field of Ayurveda and beyond.