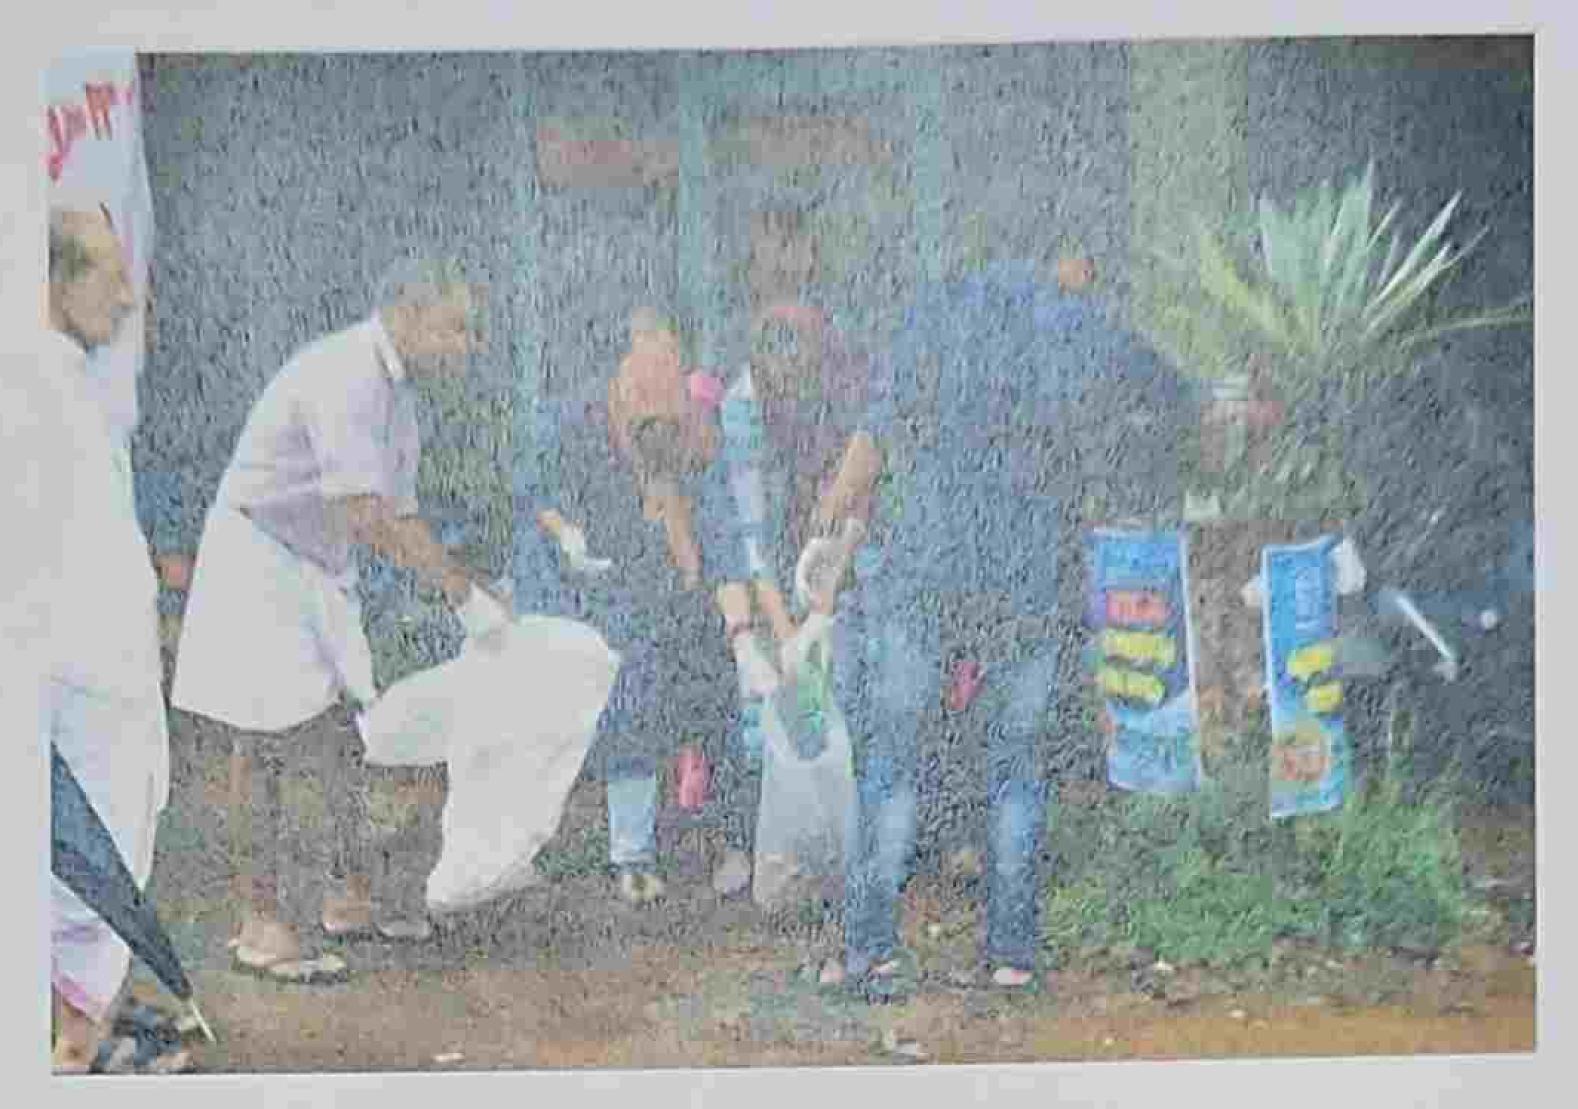

#### Swachath Seva - 01/10/2023

On October 1, 2023, the students of KMCT Ayurveda Medical College participated in a Swachhata Sava cleaning drive as part of the nationwide initiative to promote cleanliness and bygiene. The event was organized with the goal of creating awareness about the importance. of maintaining a clean environment and to contribute to the Swachk Bhurst Abhiyan, a campaign hunched by the Government of India to achieve universal sanitation and climpliness.

The students, along with faculty members, gathered early in the morning to begin the cleaning drive. Equipped with gloves, brooms, and garbage bags, they focused on cleaning the college premines, surrounding areas, and nearby public spaces. The drive included the removal of liner, clearing of debris, and the proper disposal of waste materials. 46 students were participated