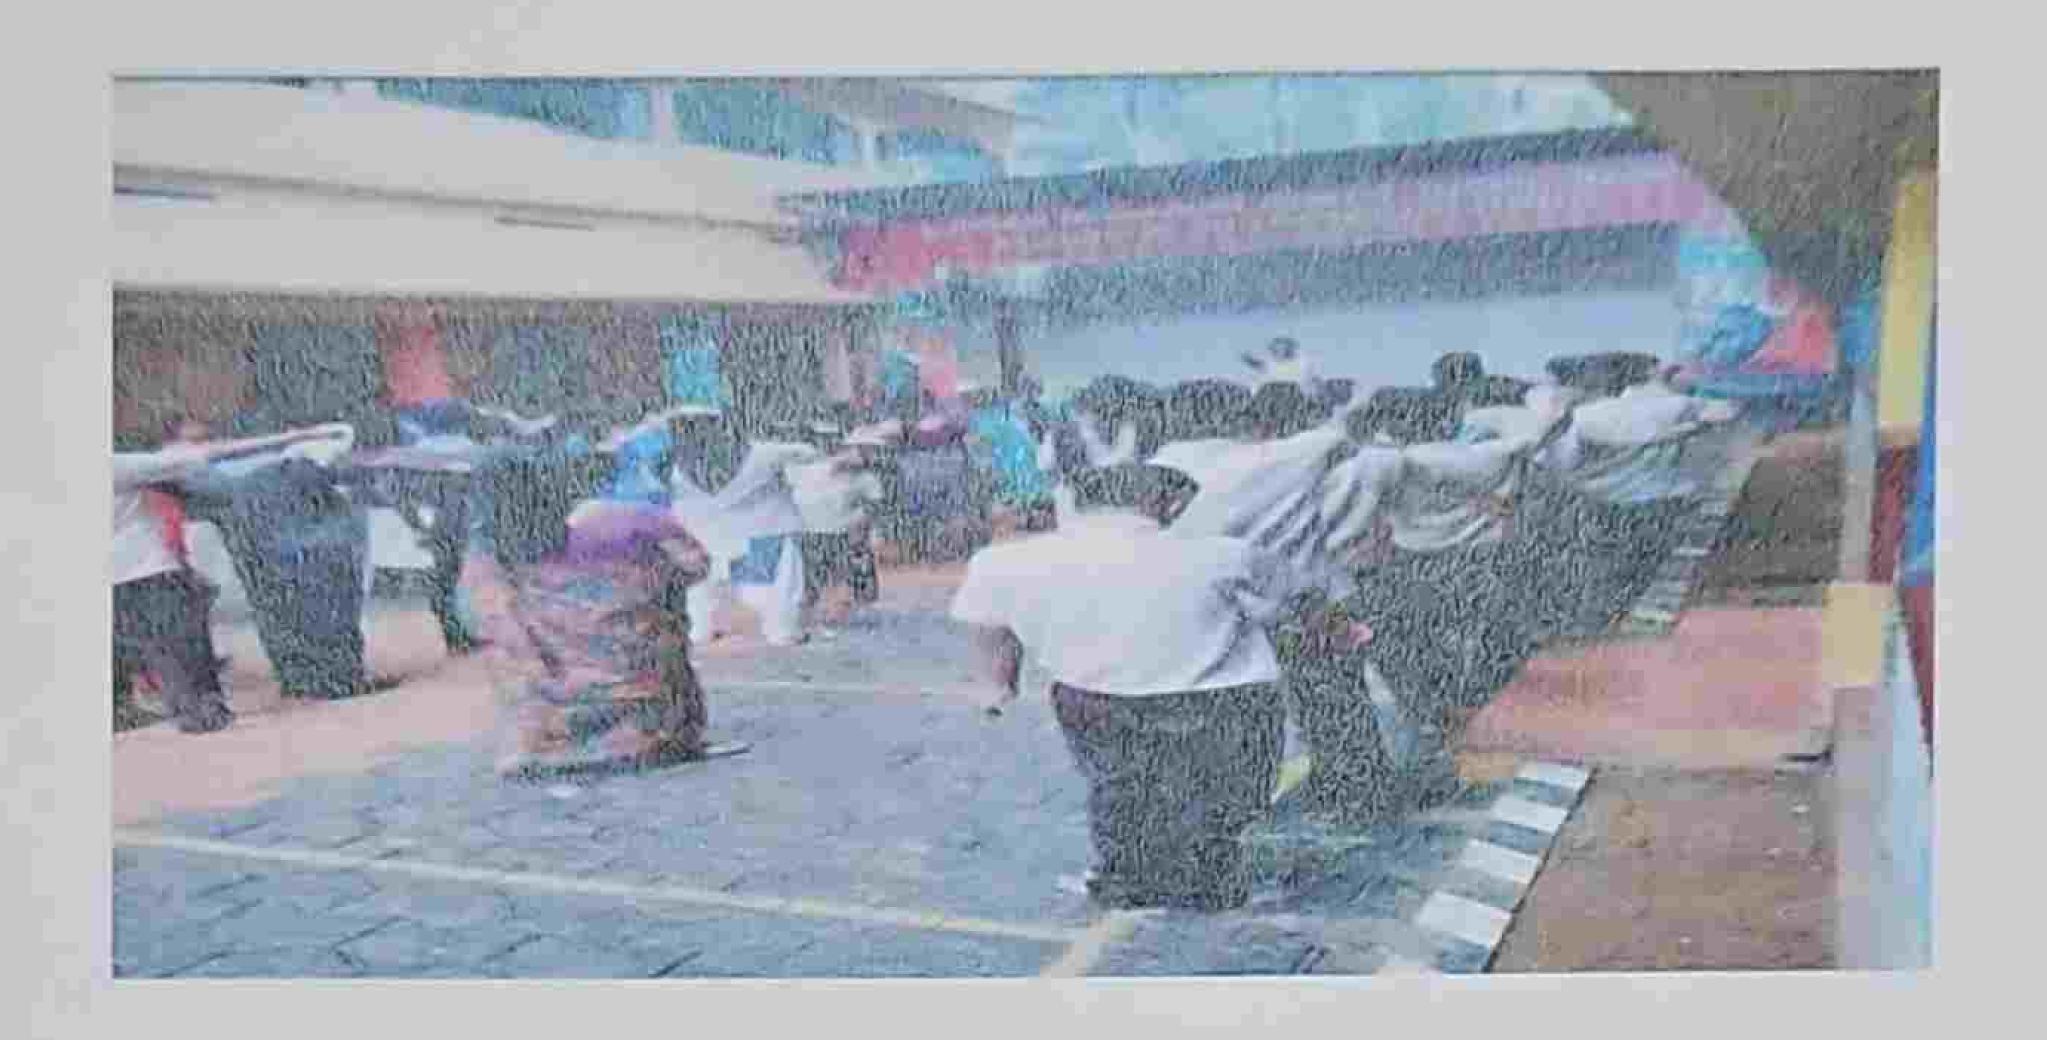

#### Swachath Seva - 01/10/2023

On October 1, 2023, the students of KMCT Ayurveda Medical College participated in a Swachhata Sava cleaning drive as part of the nationwide initiative to promote cleanliness and bygiene. The event was organized with the goal of creating awareness about the importance. of maintaining a clean environment and to contribute to the Swachk Bhurst Abhiyan, a campaign hunched by the Government of India to achieve universal sanitation and climpliness.

The students, along with faculty members, gathered early in the morning to begin the cleaning drive. Equipped with gloves, brooms, and garbage bags, they focused on cleaning the college premines, surrounding areas, and nearby public spaces. The drive included the removal of liner, clearing of debris, and the proper disposal of waste materials. 46 students were participated