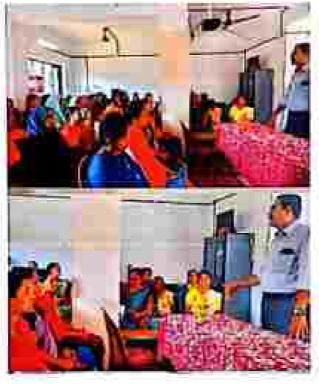

#### YUVATHA IN CAMPUS

On 18th August 2023, KMCT Ayurveda Medical College hosted the "Yuvatha in Campus -Career Guidance Program," mused at providing madents with insights and guidance on various rancer paths available to them in the field of Ayurveda and beyond. The program was led by the esteemed Dr. Isra Ismail, a renowned expert in career counstilling and professional development. The primary objective of the event was to equip students with the knowledge and tools necessary to make informed decisions about their future careers. It also sought to impire and motivate them to pursue their goals with confidence and determination.

#### YUVATHA IN CAMPUS

On 18th August 2023, KMCT Ayurveds Medical Callege busted the "Yuvatha in Campus -Career Guidance Program," simed at providing students with insights and guidance on various career paths available to them in the field of Ayurveda and beyond.