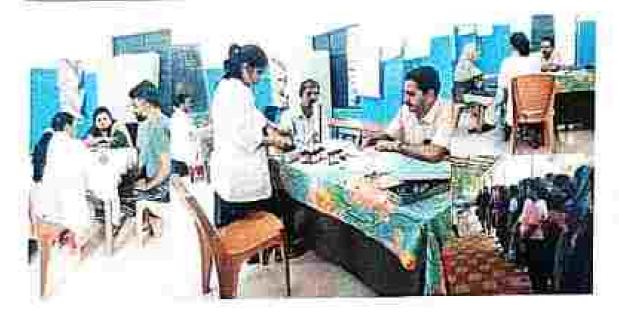

#### 13.06.2023-KUNDUPARAMBA

Kayachikitra, Panchakarmo deportments conducted the camp, 40 patients attended. It was very useful for the needy putients, 10 students were participated

| SL NO | NAME OF FACULTY | NAME OF INTERNEES |
|-------|-----------------|-------------------|
| 1     | Dr Archuna      | Dr Vidyn          |
| 2     | Dr Priyanka     | Dr Shonima        |

## 13.06.2023-KUNDUPARAMBA

Kayachikitsa, Panchakarma departments conducted the camp, 40 patients attended. It was very useful for the needy patients.

| SL NO | NAME OF FACULTY | NAME OF INTERNEES |
|-------|-----------------|-------------------|
|       | Dr Archana      | Dr Vidya          |
| 2     | Dr. Priyanka    | Dr Shonima        |