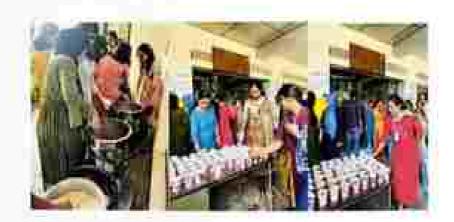

#### Swachath Seva - 01/10/2023

On October 1, 2023, the students of KMCT Ayurveda Medical College participated in a Swachhata Sava cleaning drive as part of the nationwide initiative to promote cleanliness and bygiene. The event was organized with the goal of creating awareness about the importance. of maintaining a clean environment and to contribute to the Swachk Bhurst Abhiyan, a campaign hunched by the Government of India to achieve universal sanitation and climpliness.

The students, along with faculty members, gathered early in the morning to begin the cleaning drive. Equipped with gloves, brooms, and garbage bags, they focused on cleaning the college premines, surrounding areas, and nearby public spaces. The drive included the removal of liner, clearing of debris, and the proper disposal of waste materials. 46 students were participated