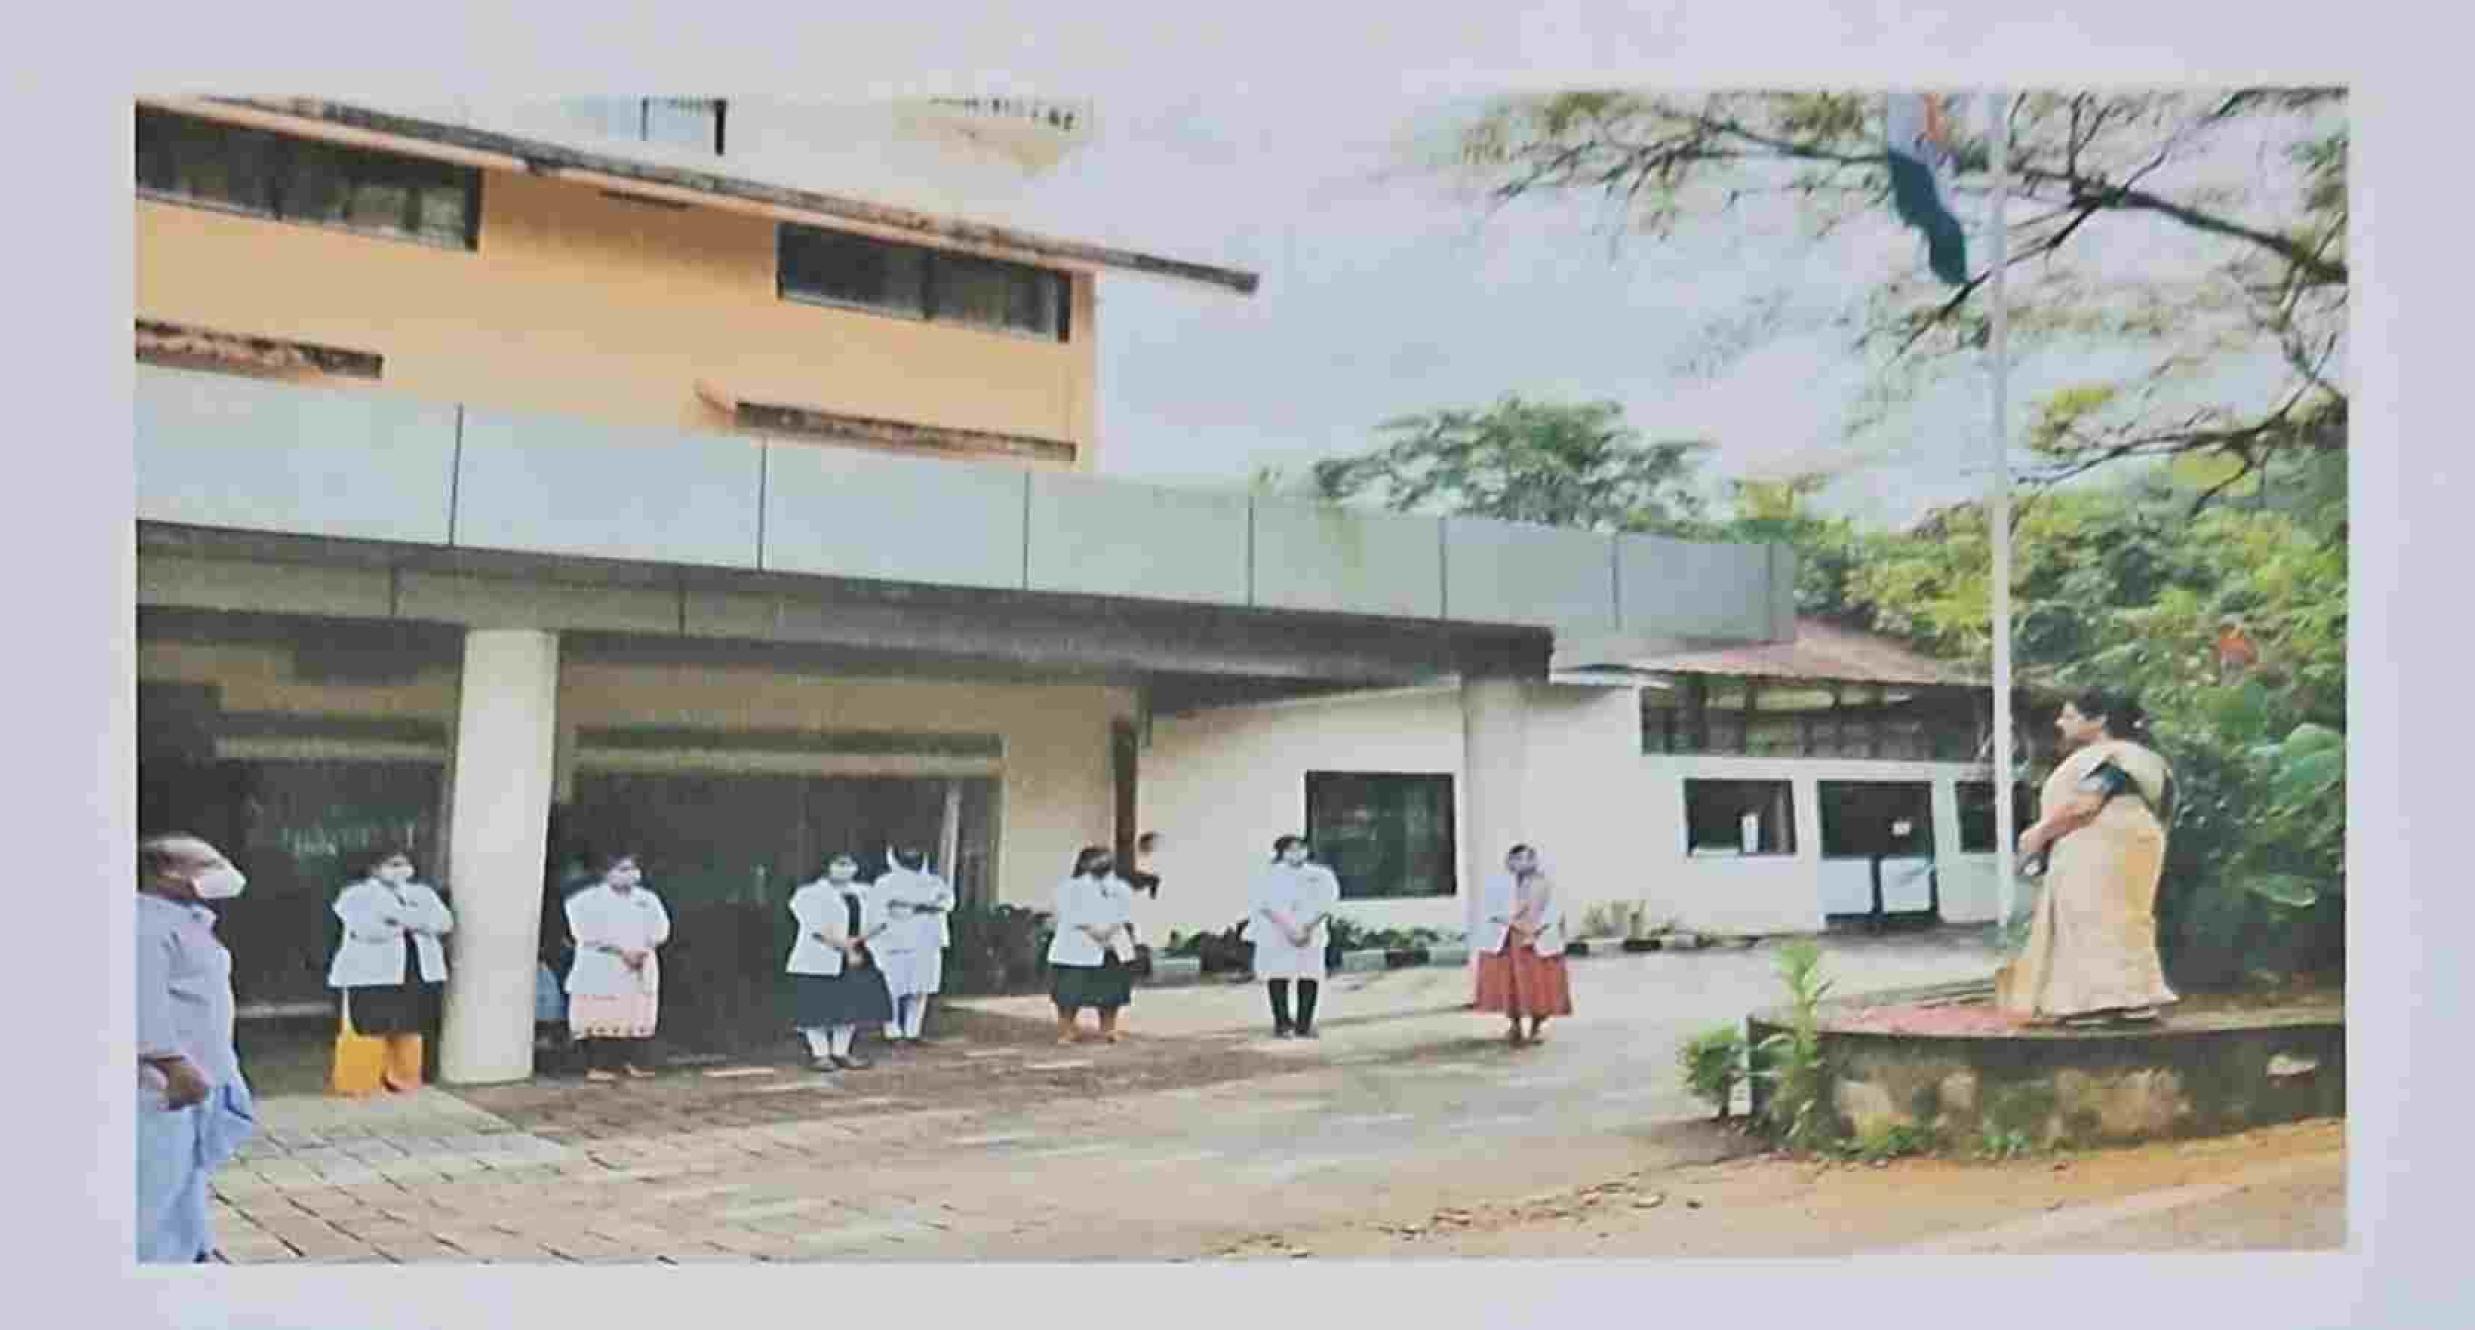

#### Swachath Seva - 01/10/2023

On October 1, 2023, the students of KMCT Ayurveda Medical College participated in a Swachhata Sava cleaning drive as part of the nationwide initiative to promote cleanliness and bygiene. The event was organized with the goal of creating awareness about the importance. of maintaining a clean environment and to contribute to the Swachk Bhurst Abhiyan, a campaign hunched by the Government of India to achieve universal sanitation and climpliness.

The students, along with faculty members, gathered early in the morning to begin the cleaning drive. Equipped with gloves, brooms, and garbage bags, they focused on cleaning the college premines, surrounding areas, and nearby public spaces. The drive included the removal of liner, clearing of debris, and the proper disposal of waste materials. 46 students were participated