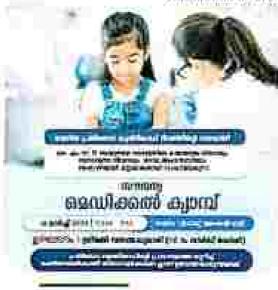

#### 15,07,2023-CHEMBUKADAVU

Kayachikitsa, Panchakarma departments conducted the camp, 54 patients attended. It was very useful for the needy patients, 13 students were participated List of participants

| SLNO | NAME OF FACULTY | NAME OF INTERNEES |
|------|-----------------|-------------------|
| 1    | Dr Ambujam      | Dr Surya          |
| 2    | Dr Mrudula      | Dr Sahaia         |

| 121  | ArdraK                  |
|------|-------------------------|
| 5.2. | Ayswaryal! C            |
|      | ChaithanyaVA            |
| - 4. | DevikaV                 |
| 5.   | DhanasreeU S            |
| 6.7  | DiyaDanK                |
| 7.   | Elds TensLoonppin       |
| 1    | FathimaJumanaJehin<br>K |
| 9.   | FathimaSafaN            |
| 10.  | TebinaShereen           |
| 11.  | SreevaniES              |
| 121  | Vidyasreck              |
| 13.  | Vismoya Viswanath       |