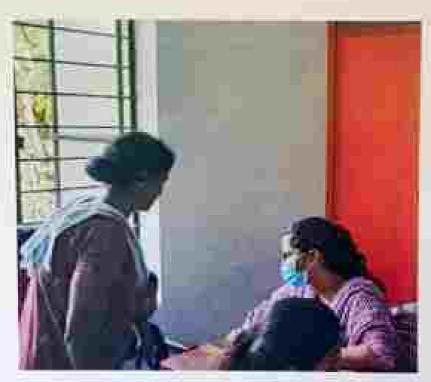

#### 27.06.2023-KARUVASSERY,KOZIIIKODE

Knynchikitsa, Panchakarma, Agatha Tantra departments conducted the camp, 85 patients attended. It was very uneful for the needy patients. 10 students were participated

#### 27.06.2023-KARUVASSERY,KOZHIKODE

Kayachikitsa, Panchakarma, Agatha Tantra departments conducted the camp,85 patients attended. It was very useful for the needy patients.

| SL NO | NAME OF FACULTY | NAME OF INTERNEES |
|-------|-----------------|-------------------|
|       | Dr Ambajam      | Dr Sreeiakahmi    |
|       | Dr Priyanka     | Dr Shonima        |
| 3     | Dr Subkarree    | Dr Vidya          |