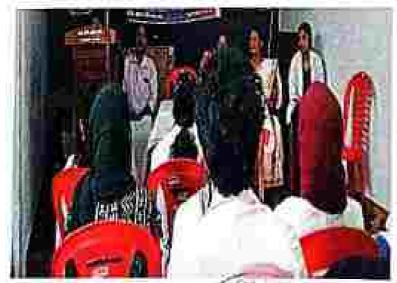

#### YUVATHA IN CAMPUS

On 18th August 2023, KMCT Ayurveda Medical College hosted the "Yuvatha in Campus -Career Guidance Program," mused at providing madents with insights and guidance on various rancer paths available to them in the field of Ayurveda and beyond. The program was led by the esteemed Dr. Isra Ismail, a renowned expert in career counstilling and professional development. The primary objective of the event was to equip students with the knowledge and tools necessary to make informed decisions about their future careers. It also sought to impire and motivate them to pursue their goals with confidence and determination.

#### YUVATHA IN CAMPUS

On 18th August 2023, KMCT Ayurveds Medical Callege busted the "Yuvatha in Campus -Career Guidance Program," simed at providing students with insights and guidance on various career paths available to them in the field of Ayurveda and beyond.