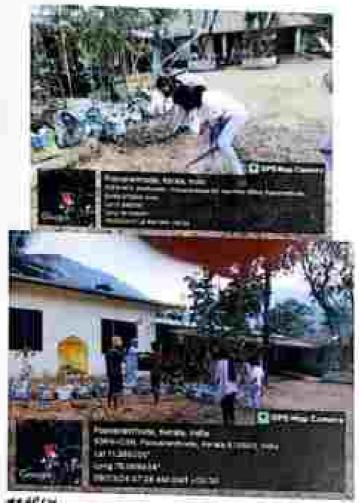

#### Swachath Seva - 01/10/2023

On October 1, 2023, the students of KMCT Ayurveda Medical College participated in a Swachhata Sava cleaning drive as part of the nationwide initiative to promote cleanliness and bygiene. The event was organized with the goal of creating awareness about the importance. of maintaining a clean environment and to contribute to the Swachk Bhurst Abhiyan, a campaign hunched by the Government of India to achieve universal sanitation and climpliness.

The students, along with faculty members, gathered early in the morning to begin the cleaning drive. Equipped with gloves, brooms, and garbage bags, they focused on cleaning the college premines, surrounding areas, and nearby public spaces. The drive included the removal of liner, clearing of debris, and the proper disposal of waste materials. 46 students were participated