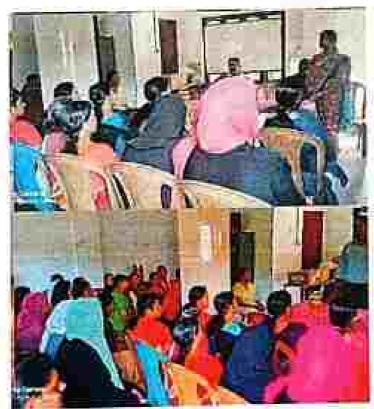

#### YUVATHA IN CAMPUS

On 18th August 2023, KMCT Ayurveda Medical College hosted the "Yuvatha in Campus -Career Guidance Program," mused at providing madents with insights and guidance on various rancer paths available to them in the field of Ayurveda and beyond. The program was led by the esteemed Dr. Isra Ismail, a renowned expert in career counstilling and professional development. The primary objective of the event was to equip students with the knowledge and tools necessary to make informed decisions about their future careers. It also sought to impire and motivate them to pursue their goals with confidence and determination.

#### YUVATHA IN CAMPUS

On 18th August 2023, KMCT Ayurveds Medical Callege busted the "Yuvatha in Campus -Career Guidance Program," simed at providing students with insights and guidance on various career paths available to them in the field of Ayurveda and beyond.