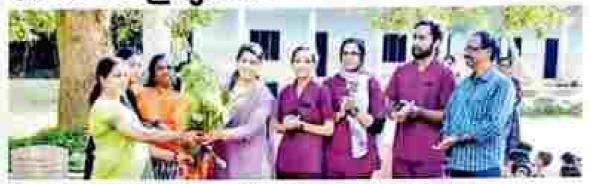

#### Swachath Seva - 01/10/2023

On October 1, 2023, the students of KMCT Ayurveda Medical College participated in a Swachhata Sava cleaning drive as part of the nationwide initiative to promote cleanliness and bygiene. The event was organized with the goal of creating awareness about the importance. of maintaining a clean environment and to contribute to the Swachk Bhurst Abhiyan, a campaign hunched by the Government of India to achieve universal sanitation and climpliness.

The students, along with faculty members, gathered early in the morning to begin the cleaning drive. Equipped with gloves, brooms, and garbage bags, they focused on cleaning the college premines, surrounding areas, and nearby public spaces. The drive included the removal of liner, clearing of debris, and the proper disposal of waste materials. 46 students were participated