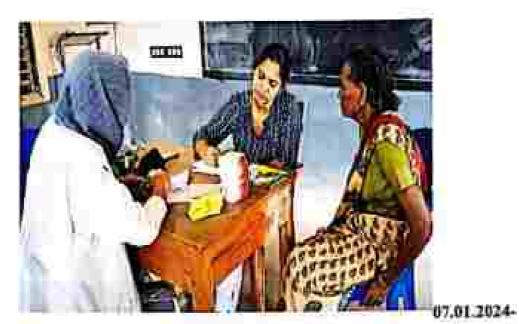

#### 09.07.2023-KARUVASSERY

Kayachikitsa, Agatha Tantra departments conducted the camp 55patients attended. It was very useful for the needy patients.

to students were participated List of participants

| SL NO | NAME OF FACULTY | NAME OF INTERNEES |
|-------|-----------------|-------------------|
| 1     | Dr Ambujam      | Dr Megha          |
| 2     | Dr Subhasree    | Dr Sayand         |

## 09.07,2023-KARUVASSERY

Kayachikitsa, Agatha Tantra departments conducted the camp,55patients attended. It was very useful for the needy patients.

| SL NO | NAME OF FACULTY | NAME OF INTERNEES |
|-------|-----------------|-------------------|
| 1     | Dr Ambujam      | Dr Megha          |
|       | Dr Subbasree    | Dr Sayand         |