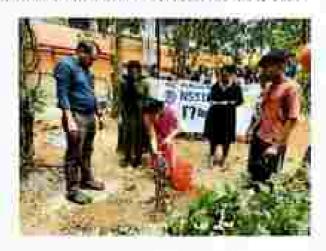

## 16.07.2023-KAKKODI

Kayachikitsu, Kuumarabhruthya departments conducted the cump,33patients attended.
It was very useful for the needy patients.14 students were participated
List of participants

| \$1.80 | NAME OF FACULTY | NAME OF INTERNEES |
|--------|-----------------|-------------------|
| 31110  | Dr Anjana       | Dr Sayand         |
|        | Dr Vipin        | Dr Smrithi        |