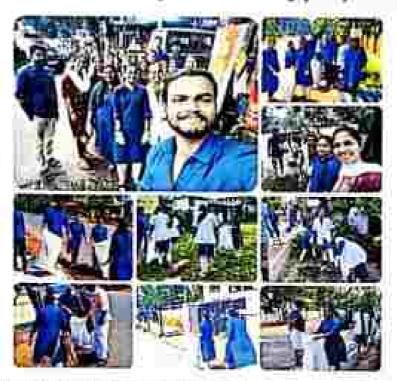

#### Swachath Seva - 01/10/2023

On October 1, 2023, the students of KMCT Ayurveda Medical College participated in a Swachhata Sava cleaning drive as part of the nationwide initiative to promote cleanliness and bygiene. The event was organized with the goal of creating awareness about the importance. of maintaining a clean environment and to contribute to the Swachk Bhurst Abhiyan, a campaign hunched by the Government of India to achieve universal sanitation and climpliness.

The students, along with faculty members, gathered early in the morning to begin the cleaning drive. Equipped with gloves, brooms, and garbage bags, they focused on cleaning the college premines, surrounding areas, and nearby public spaces. The drive included the removal of liner, clearing of debris, and the proper disposal of waste materials. 46 students were participated