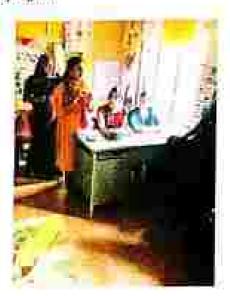

#### 27.06.2023-KARUVASSERY,KOZIIIKODE

Knynchikitsa, Panchakarma, Agatha Tantra departments conducted the camp, 85 patients attended. It was very uneful for the needy patients. 10 students were participated

List of participants

| SL NO | NAME OF FACULTY | NAME OF INTERNEES |
|-------|-----------------|-------------------|
| 1     | Dr Ambujam      | Dr Sreelakshmi    |
| 2     | Dr Priyanka     | Dr Shonima        |
| 3     | Dr Subharree    | Dr Vidya          |