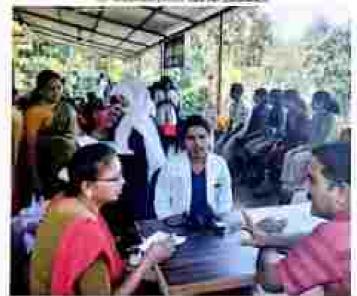

#### 13.06.2023-KUNDUPARAMBA

Kayachikitra, Panchakarmo deportments conducted the camp, 40 patients attended. It was very useful for the needy putients, 10 students were participated

| SL NO | NAME OF FACULTY | NAME OF INTERNEES |
|-------|-----------------|-------------------|
| 1     | Dr Archuna      | Dr Vidyn          |
| 2     | Dr Priyanka     | Dr Shonima        |

## 13.06.2023-KUNDUPARAMBA

Kayachikitsa, Panchakarma departments conducted the camp, 40 patients attended. It was very useful for the needy patients.

| SL NO | NAME OF FACULTY | NAME OF INTERNEES |
|-------|-----------------|-------------------|
|       | Dr Archana      | Dr Vidya          |
| 2     | Dr. Priyanka    | Dr Shonima        |