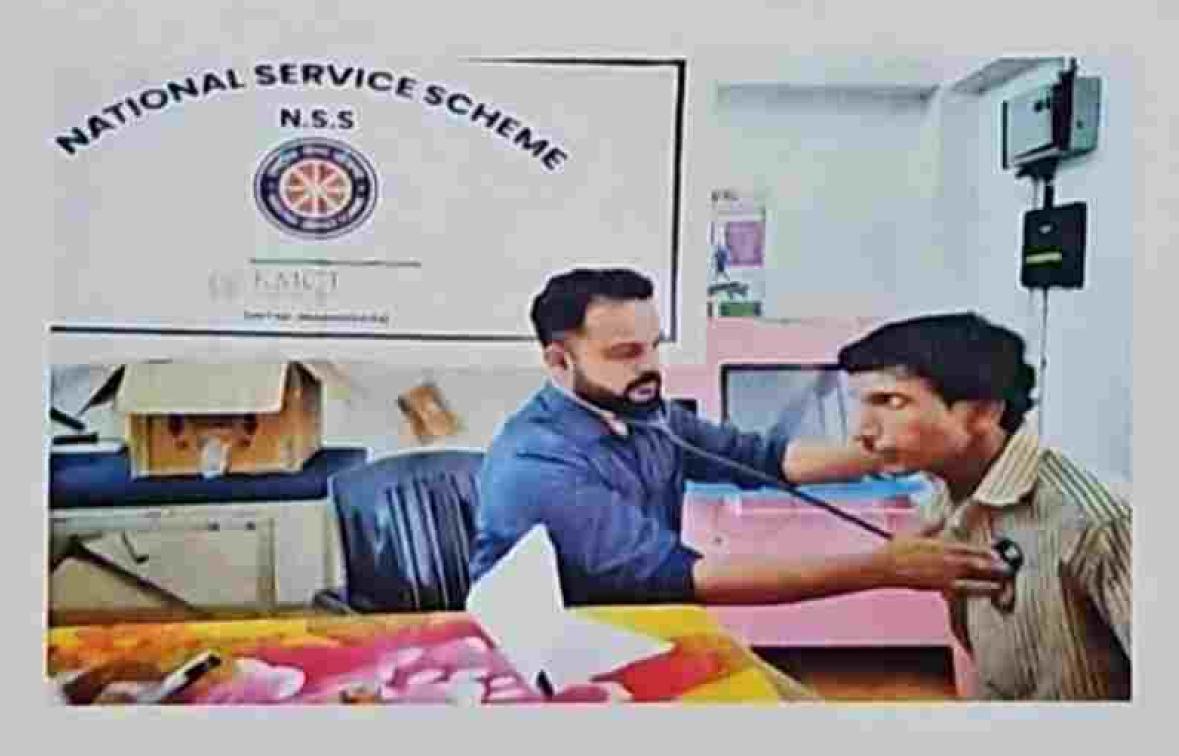

|





Managery PO. Muskam: 673692. Kozhikode kerala U 0495-229-4664 Sasyurveda Okmet.edu.in U vez Vmrtayurvest confiese RES









Approved by CCIM and Affiliated to Kerala University of Health Sciences.

# PRATHEEKSHA SPECIAL SCHOOL CAMP 29/09/2019







Manassery PO, Mukkam, 673602,Kozhikode,Kerala **L** 0495-229 4664 ⊠ ayurveda@kmct.edu.in

www.kmctayurvedacollege.org

Drespror

PRINCIPAL K.M.C.T. AYURVEDA MEDICAL COLLEGE









Approved by CCIM and Affiliated to Kerala University of Health Sciences.

# WORLD ENVIRONMENT DAY

JUNE 5 TH World Environment Day Was Observed By KMCT Ayurveda Medical College on 5/6/2019.Students Segregated Plastic Waste from the Manaserry Town







Manassery PO, Mukkam, 673602, Kozhikode, Kerala 6495-229 4664 ayurveda@kmct.edu.in







Approved by CCSR and Afficient to Kingle Minetisty of Areniff Sources

# Service week 30/09/2019 - 05/10/2019

The purpose of Service Week is to embody and promote Gundhip's principles through active service to the community. This week-long observance is as opportunity fo