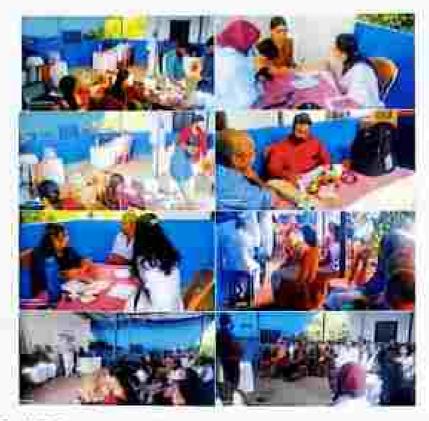

#### 13.06.2023-KUNDUPARAMBA

Kayachikitra, Panchakarmo deportments conducted the camp, 40 patients attended. It was very useful for the needy putients, 10 students were participated

| SL NO | NAME OF FACULTY | NAME OF INTERNEES |
|-------|-----------------|-------------------|
| 1     | Dr Archuna      | Dr Vidyn          |
| 2     | Dr Priyanka     | Dr Shonima        |

## 13.06.2023-KUNDUPARAMBA

Kayachikitsa, Panchakarma departments conducted the camp, 40 patients attended. It was very useful for the needy patients.

| SL NO | NAME OF FACULTY | NAME OF INTERNEES |
|-------|-----------------|-------------------|
|       | Dr Archana      | Dr Vidya          |
| 2     | Dr. Priyanka    | Dr Shonima        |

#### 27.06.2023-KARUVASSERY,KOZIIIKODE

Knynchikitsa, Panchakarma, Agatha Tantra departments conducted the camp, 85 patients attended. It was very uneful for the needy patients. 10 students were participated

#### 27.06.2023-KARUVASSERY,KOZHIKODE

Kayachikitsa, Panchakarma, Agatha Tantra departments conducted the camp,85 patients attended. It was very useful for the needy patients.

| SL NO | NAME OF FACULTY | NAME OF INTERNEES |
|-------|-----------------|-------------------|
|       | Dr Ambajam      | Dr Sreeiakahmi    |
|       | Dr Priyanka     | Dr Shonima        |
| 3     | Dr Subkarree    | Dr Vidya          |