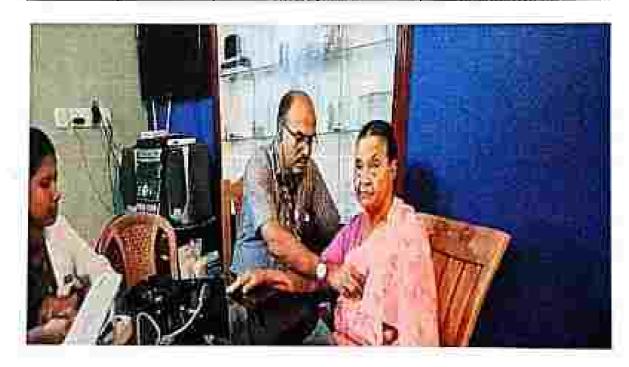

#### 27.06.2023-KARUVASSERY,KOZIIIKODE

Knynchikitsa, Panchakarma, Agatha Tantra departments conducted the camp, 85 patients attended. It was very uneful for the needy patients. 10 students were participated

List of participants

| SL NO | NAME OF FACULTY | NAME OF INTERNEES |
|-------|-----------------|-------------------|
| 1     | Dr Ambujam      | Dr Sreelakshmi    |
| 2     | Dr Priyanka     | Dr Shonima        |
| 3     | Dr Subharree    | Dr Vidya          |

#### 27.06.2023-KARUVASSERY,KOZHIKODE

Kayachikitsa, Panchakarma, Agatha Tantra departments conducted the camp,85 patients attended. It was very useful for the needy patients.

| SL NO | NAME OF FACULTY | NAME OF INTERNEES |
|-------|-----------------|-------------------|
|       | Dr Ambajam      | Dr Sreeiakahmi    |
|       | Dr Priyanka     | Dr Shonima        |
| 3     | Dr Subkarree    | Dr Vidya          |