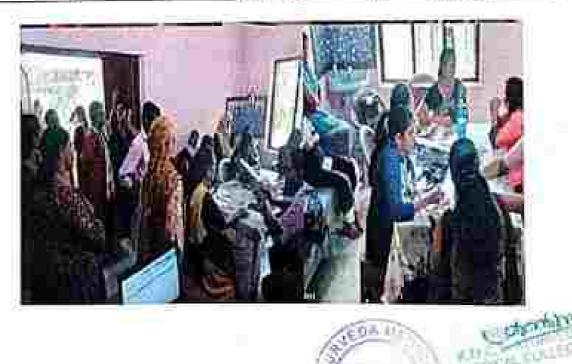

#### 27.06.2023-KARUVASSERY,KOZIIIKODE

Knynchikitsa, Panchakarma, Agatha Tantra departments conducted the camp, 85 patients attended. It was very uneful for the needy patients. 10 students were participated

#### 27.06.2023-KARUVASSERY,KOZHIKODE

Kayachikitsa, Panchakarma, Agatha Tantra departments conducted the camp,85 patients attended. It was very useful for the needy patients.

| SL NO | NAME OF FACULTY | NAME OF INTERNEES |
|-------|-----------------|-------------------|
|       | Dr Ambajam      | Dr Sreeiakahmi    |
|       | Dr Priyanka     | Dr Shonima        |
| 3     | Dr Subkarree    | Dr Vidya          |