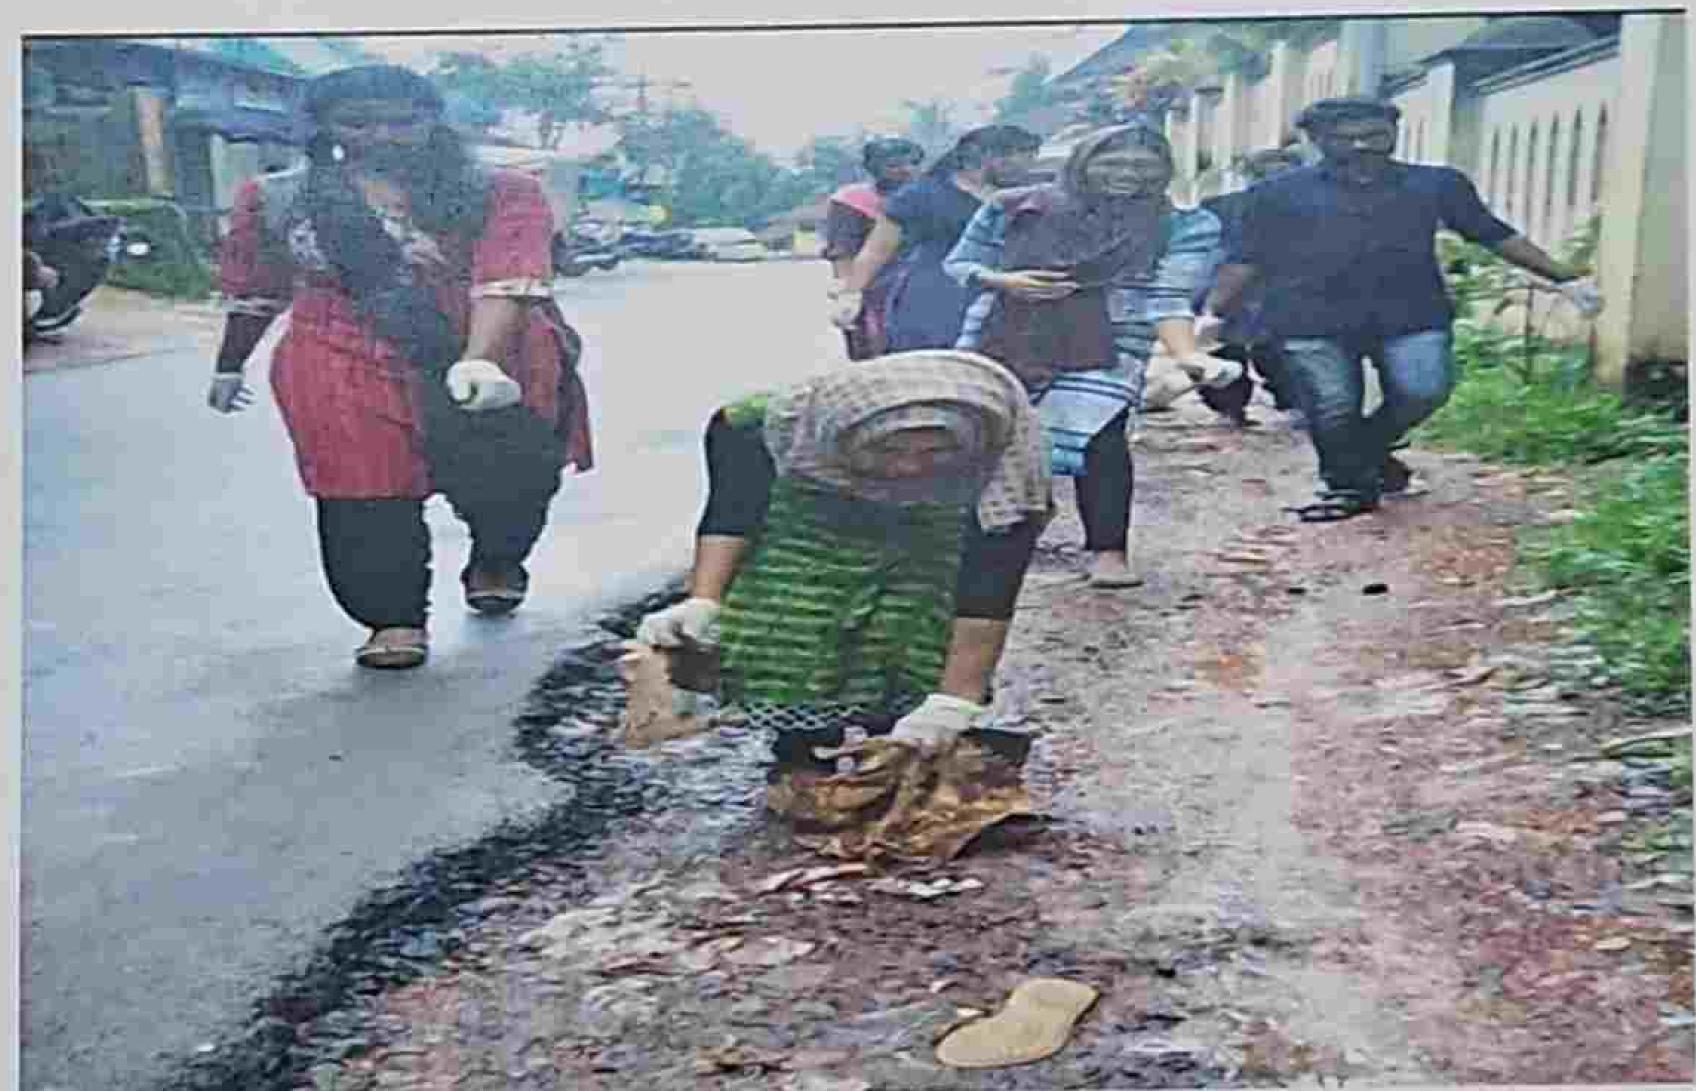

#### Swachath Seva - 01/10/2023

On October 1, 2023, the students of KMCT Ayurveda Medical College participated in a Swachhata Sava cleaning drive as part of the nationwide initiative to promote cleanliness and bygiene. The event was organized with the goal of creating awareness about the importance. of maintaining a clean environment and to contribute to the Swachk Bhurst Abhiyan, a campaign hunched by the Government of India to achieve universal sanitation and climpliness.

The students, along with faculty members, gathered early in the morning to begin the cleaning drive. Equipped with gloves, brooms, and garbage bags, they focused on cleaning the college premines, surrounding areas, and nearby public spaces. The drive included the removal of liner, clearing of debris, and the proper disposal of waste materials. 46 students were participated