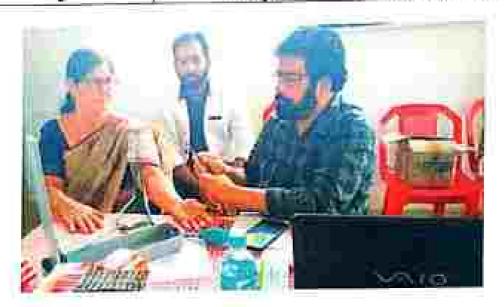

#### 13.06.2023-KUNDUPARAMBA

Kayachikitra, Panchakarmo deportments conducted the camp, 40 patients attended. It was very useful for the needy putients, 10 students were participated

| SL NO | NAME OF FACULTY | NAME OF INTERNEES |
|-------|-----------------|-------------------|
| 1     | Dr Archuna      | Dr Vidyn          |
| 2     | Dr Priyanka     | Dr Shonima        |

## 13.06.2023-KUNDUPARAMBA

Kayachikitsa, Panchakarma departments conducted the camp, 40 patients attended. It was very useful for the needy patients.

| SL NO | NAME OF FACULTY | NAME OF INTERNEES |
|-------|-----------------|-------------------|
|       | Dr Archana      | Dr Vidya          |
| 2     | Dr. Priyanka    | Dr Shonima        |