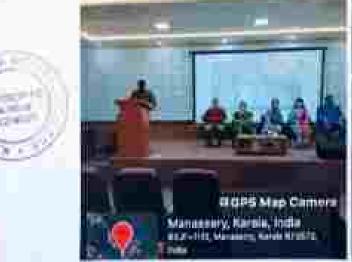

#### YUVATHA IN CAMPUS

On 18th August 2023, KMCT Ayurveda Medical College hosted the "Yuvatha in Campus -Career Guidance Program," mused at providing madents with insights and guidance on various rancer paths available to them in the field of Ayurveda and beyond. The program was led by the esteemed Dr. Isra Ismail, a renowned expert in career counstilling and professional development. The primary objective of the event was to equip students with the knowledge and tools necessary to make informed decisions about their future careers. It also sought to impire and motivate them to pursue their goals with confidence and determination.

#### YUVATHA IN CAMPUS

On 18th August 2023, KMCT Ayurveds Medical Callege busted the "Yuvatha in Campus -Career Guidance Program," simed at providing students with insights and guidance on various career paths available to them in the field of Ayurveda and beyond.