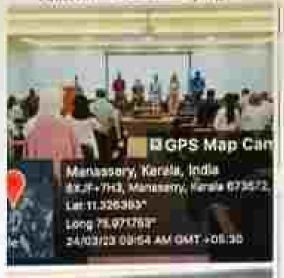

#### YUVATHA IN CAMPUS

On 18th August 2023, KMCT Ayurveda Medical College hosted the "Yuvatha in Campus -Career Guidance Program," mused at providing madents with insights and guidance on various rancer paths available to them in the field of Ayurveda and beyond. The program was led by the esteemed Dr. Isra Ismail, a renowned expert in career counstilling and professional development. The primary objective of the event was to equip students with the knowledge and tools necessary to make informed decisions about their future careers. It also sought to impire and motivate them to pursue their goals with confidence and determination.

#### YUVATHA IN CAMPUS

On 18th August 2023, KMCT Ayurveds Medical Callege busted the "Yuvatha in Campus -Career Guidance Program," simed at providing students with insights and guidance on various career paths available to them in the field of Ayurveda and beyond.