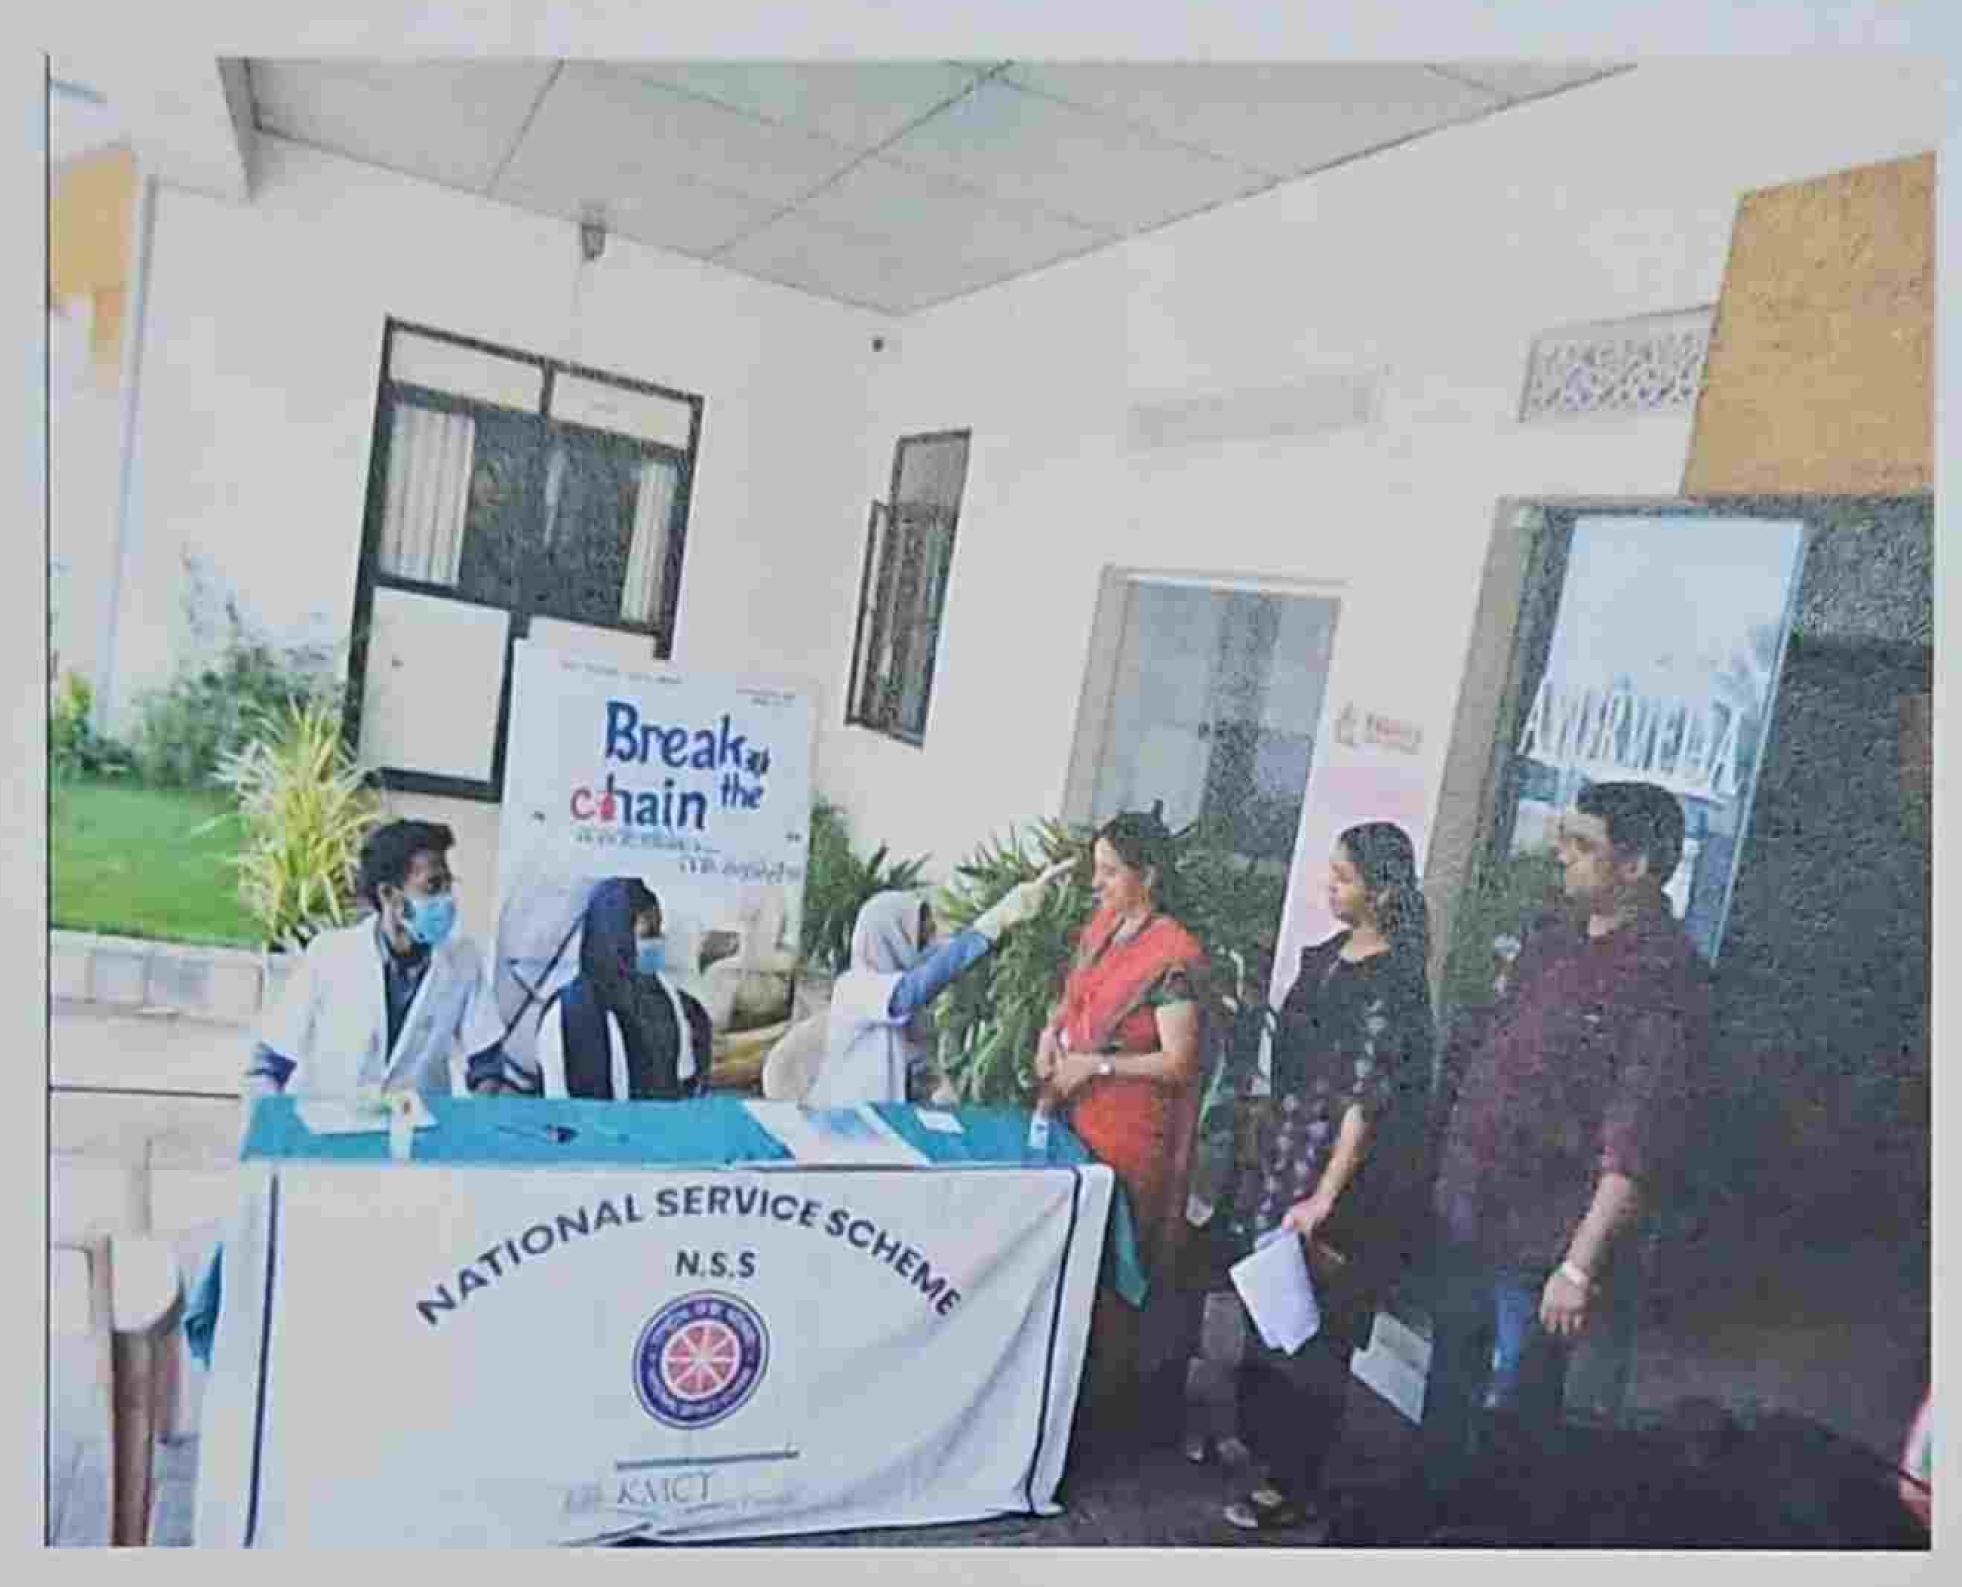

#### 3.4.4 INSTITUTIONAL SOCIAL RESPONCIBILITY ACTIVITIES

Reprised by NCAM and Attituded to touck University of Health Sciences.