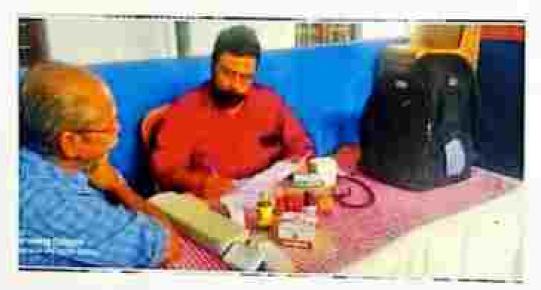

#### 27.06.2023-KARUVASSERY,KOZIIIKODE

Knynchikitsa, Panchakarma, Agatha Tantra departments conducted the camp, 85 patients attended. It was very uneful for the needy patients. 10 students were participated

#### 27.06.2023-KARUVASSERY,KOZHIKODE

Kayachikitsa, Panchakarma, Agatha Tantra departments conducted the camp,85 patients attended. It was very useful for the needy patients.

| SL NO | NAME OF FACULTY | NAME OF INTERNEES |
|-------|-----------------|-------------------|
|       | Dr Ambajam      | Dr Sreeiakahmi    |
|       | Dr Priyanka     | Dr Shonima        |
| 3     | Dr Subkarree    | Dr Vidya          |