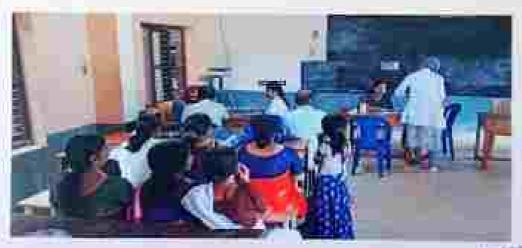

#### 13.06.2023-KUNDUPARAMBA

Kayachikitra, Panchakarmo deportments conducted the camp, 40 patients attended. It was very useful for the needy putients, 10 students were participated

| SL NO | NAME OF FACULTY | NAME OF INTERNEES |
|-------|-----------------|-------------------|
| 1     | Dr Archuna      | Dr Vidyn          |
| 2     | Dr Priyanka     | Dr Shonima        |

## 13.06.2023-KUNDUPARAMBA

Kayachikitsa, Panchakarma departments conducted the camp, 40 patients attended. It was very useful for the needy patients.

| SL NO | NAME OF FACULTY | NAME OF INTERNEES |
|-------|-----------------|-------------------|
|       | Dr Archana      | Dr Vidya          |
| 2     | Dr. Priyanka    | Dr Shonima        |