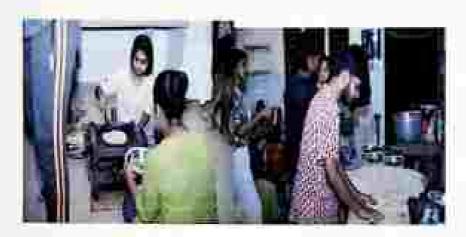

#### 13.06.2023-KUNDUPARAMBA

Kayachikitra, Panchakarmo deportments conducted the camp, 40 patients attended. It was very useful for the needy putients, 10 students were participated

| SL NO | NAME OF FACULTY | NAME OF INTERNEES |
|-------|-----------------|-------------------|
| 1     | Dr Archuna      | Dr Vidyn          |
| 2     | Dr Priyanka     | Dr Shonima        |

## 13.06.2023-KUNDUPARAMBA

Kayachikitsa, Panchakarma departments conducted the camp, 40 patients attended. It was very useful for the needy patients.

| SL NO | NAME OF FACULTY | NAME OF INTERNEES |
|-------|-----------------|-------------------|
|       | Dr Archana      | Dr Vidya          |
| 2     | Dr. Priyanka    | Dr Shonima        |