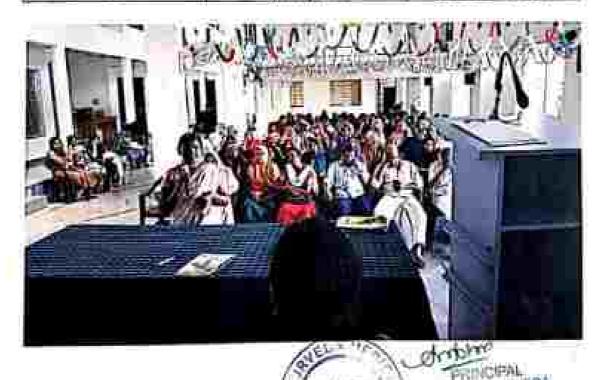

#### YUVATHA IN CAMPUS

On 18th August 2023, KMCT Ayurveda Medical College hosted the "Yuvatha in Campus -Career Guidance Program," mused at providing madents with insights and guidance on various rancer paths available to them in the field of Ayurveda and beyond. The program was led by the esteemed Dr. Isra Ismail, a renowned expert in career counstilling and professional development. The primary objective of the event was to equip students with the knowledge and tools necessary to make informed decisions about their future careers. It also sought to impire and motivate them to pursue their goals with confidence and determination.

#### YUVATHA IN CAMPUS

On 18th August 2023, KMCT Ayurveds Medical Callege busted the "Yuvatha in Campus -Career Guidance Program," simed at providing students with insights and guidance on various career paths available to them in the field of Ayurveda and beyond.