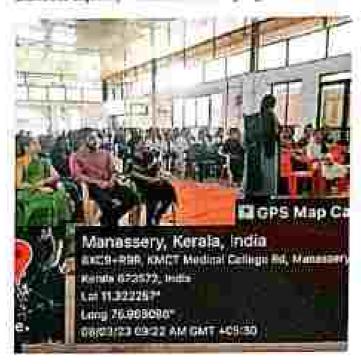

#### YUVATHA IN CAMPUS

On 18th August 2023, KMCT Ayurveda Medical College hosted the "Yuvatha in Campus -Career Guidance Program," mused at providing madents with insights and guidance on various rancer paths available to them in the field of Ayurveda and beyond. The program was led by the esteemed Dr. Isra Ismail, a renowned expert in career counstilling and professional development. The primary objective of the event was to equip students with the knowledge and tools necessary to make informed decisions about their future careers. It also sought to impire and motivate them to pursue their goals with confidence and determination.

#### YUVATHA IN CAMPUS

On 18th August 2023, KMCT Ayurveds Medical Callege busted the "Yuvatha in Campus -Career Guidance Program," simed at providing students with insights and guidance on various career paths available to them in the field of Ayurveda and beyond.