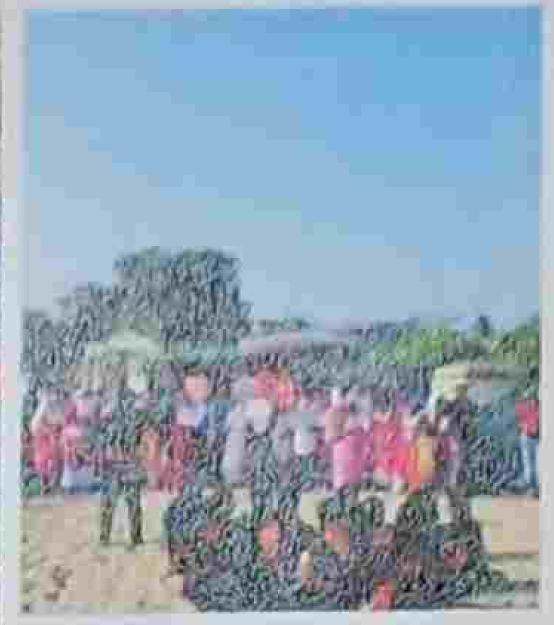

#### 27.06.2023-KARUVASSERY,KOZIIIKODE

Knynchikitsa, Panchakarma, Agatha Tantra departments conducted the camp, 85 patients attended. It was very uneful for the needy patients. 10 students were participated

List of participants

| SL NO | NAME OF FACULTY | NAME OF INTERNEES |
|-------|-----------------|-------------------|
| 1     | Dr Ambujam      | Dr Sreelakshmi    |
| 2     | Dr Priyanka     | Dr Shonima        |
| 3     | Dr Subharree    | Dr Vidya          |