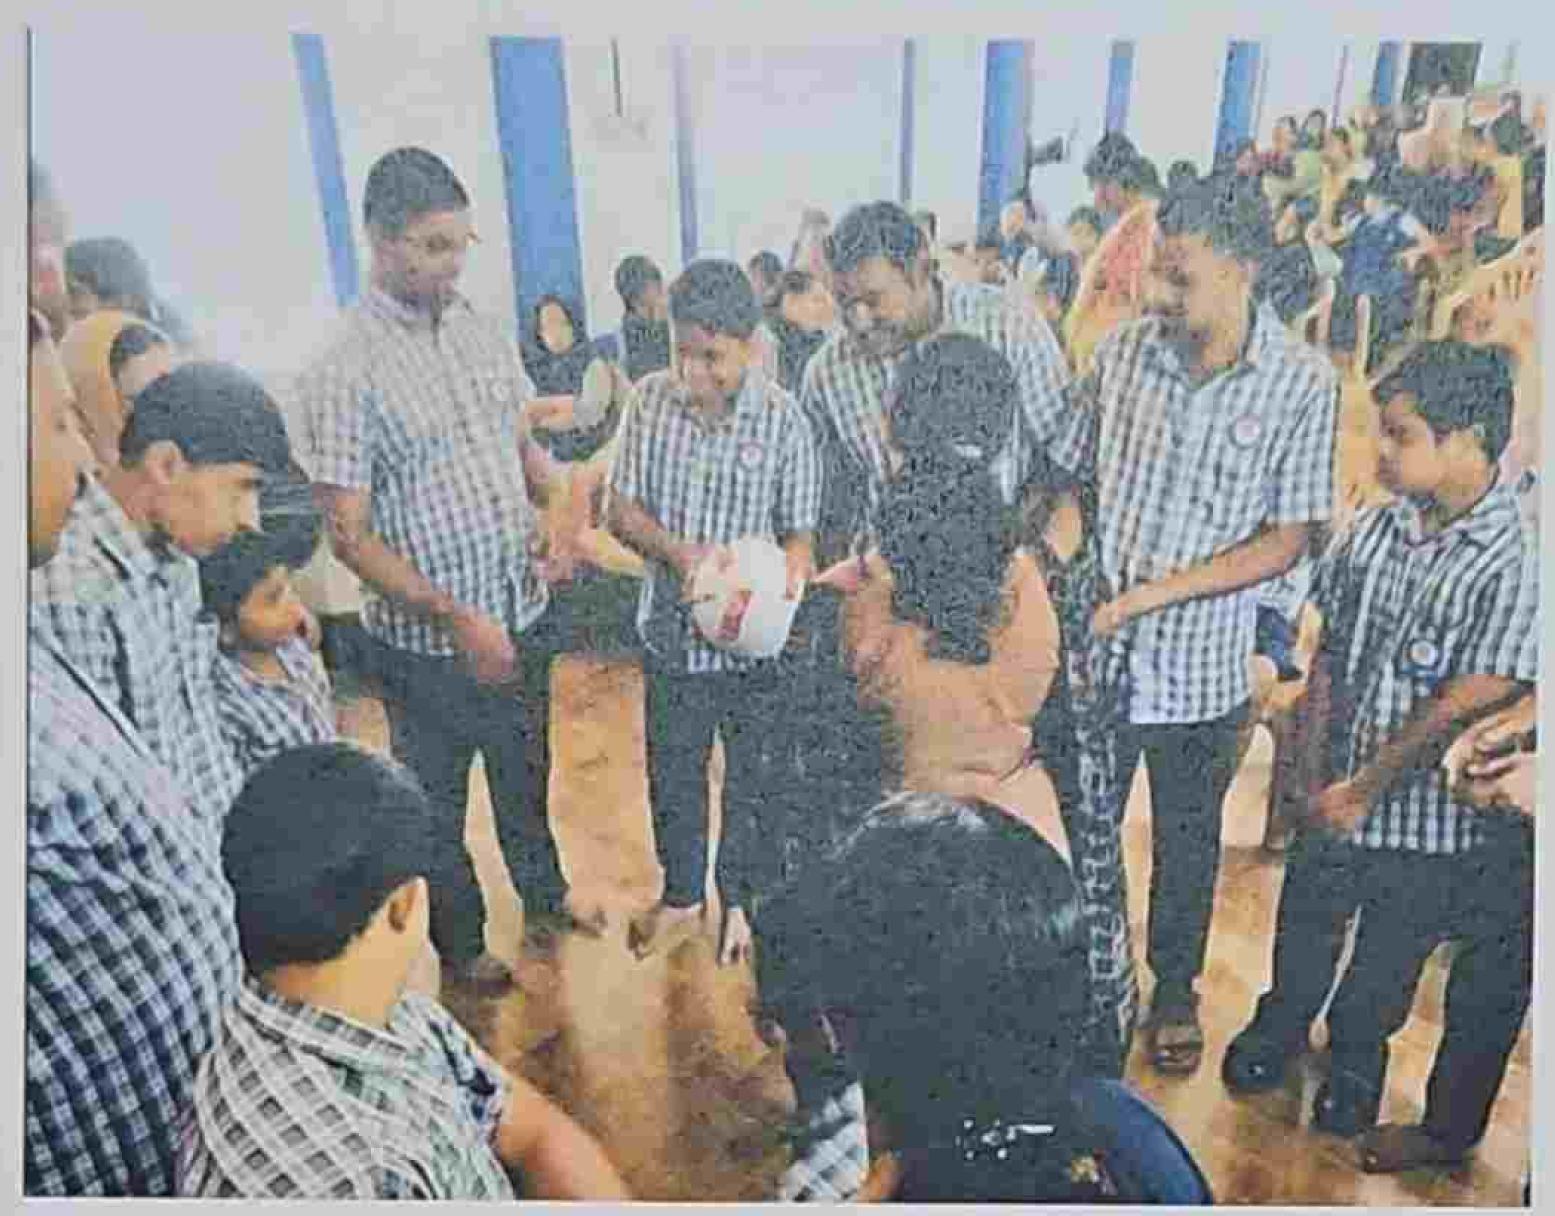

#### YUVATHA IN CAMPUS

On 18th August 2023, KMCT Ayurveda Medical College hosted the "Yuvatha in Campus -Career Guidance Program," mused at providing madents with insights and guidance on various rancer paths available to them in the field of Ayurveda and beyond. The program was led by the esteemed Dr. Isra Ismail, a renowned expert in career counstilling and professional development. The primary objective of the event was to equip students with the knowledge and tools necessary to make informed decisions about their future careers. It also sought to impire and motivate them to pursue their goals with confidence and determination.

#### YUVATHA IN CAMPUS

On 18th August 2023, KMCT Ayurveds Medical Callege busted the "Yuvatha in Campus -Career Guidance Program," simed at providing students with insights and guidance on various career paths available to them in the field of Ayurveda and beyond.