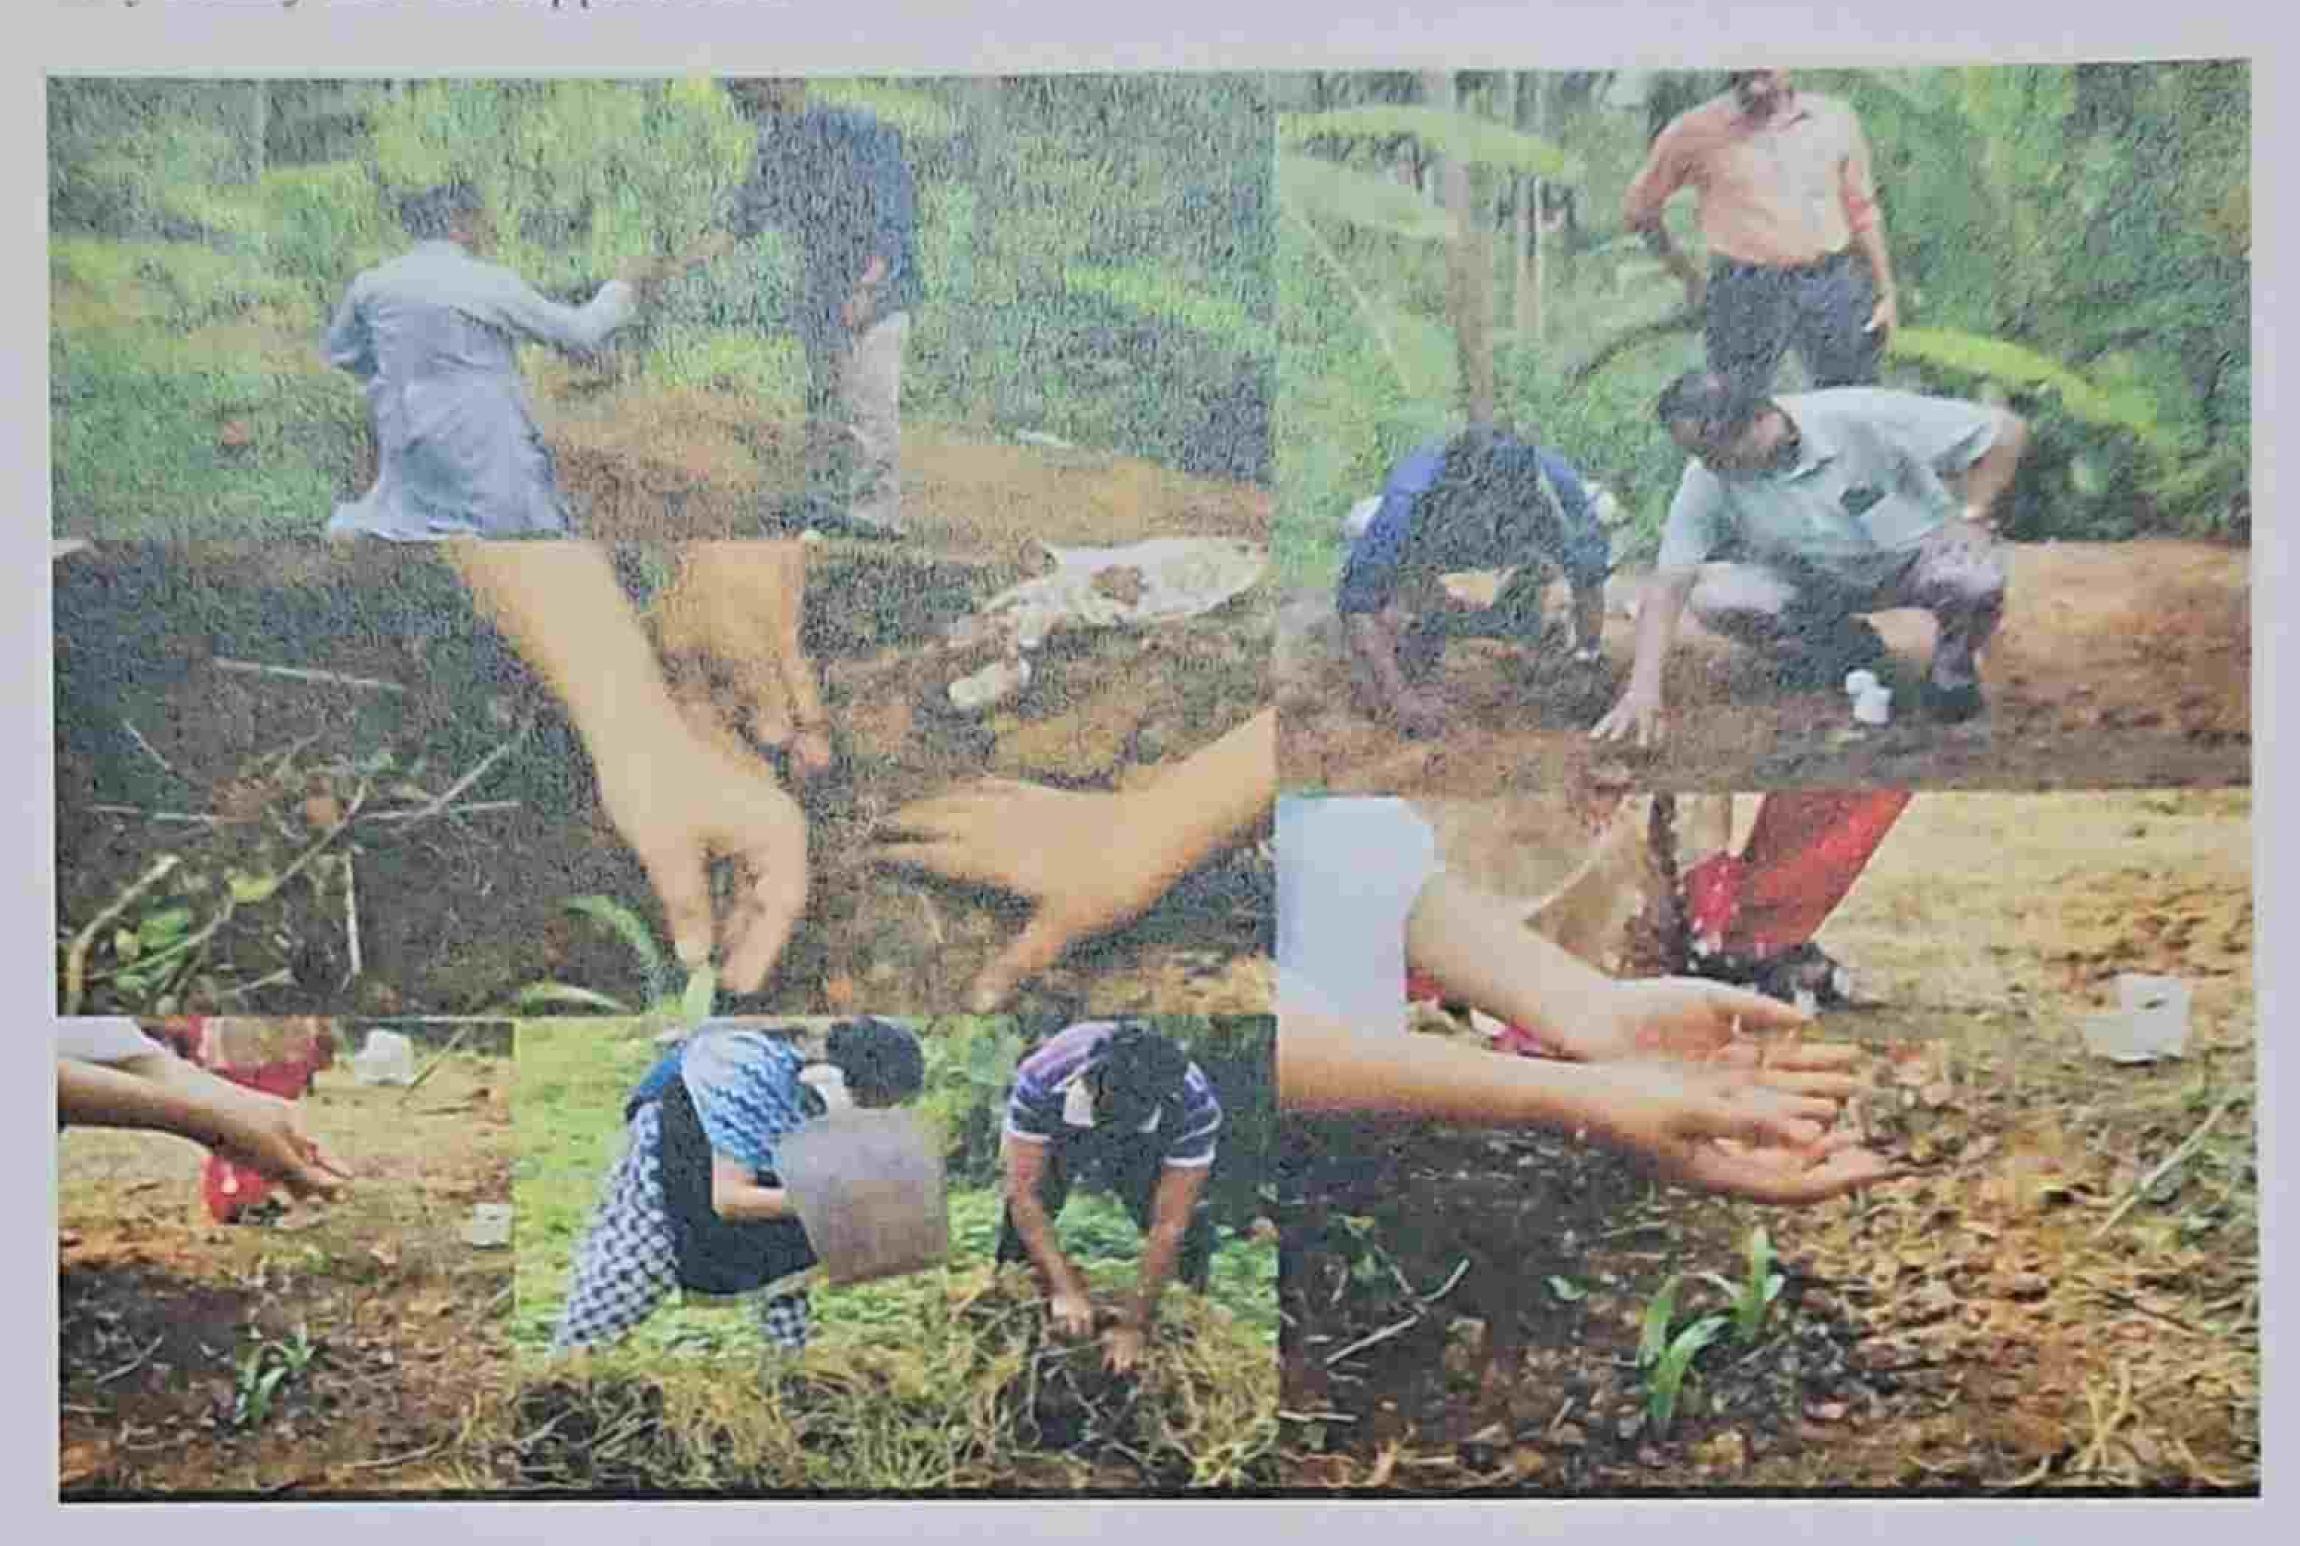

#### Swachath Seva - 01/10/2023

On October 1, 2023, the students of KMCT Ayurveda Medical College participated in a Swachhata Sava cleaning drive as part of the nationwide initiative to promote cleanliness and bygiene. The event was organized with the goal of creating awareness about the importance. of maintaining a clean environment and to contribute to the Swachk Bhurst Abhiyan, a campaign hunched by the Government of India to achieve universal sanitation and climpliness.

The students, along with faculty members, gathered early in the morning to begin the cleaning drive. Equipped with gloves, brooms, and garbage bags, they focused on cleaning the college premines, surrounding areas, and nearby public spaces. The drive included the removal of liner, clearing of debris, and the proper disposal of waste materials. 46 students were participated