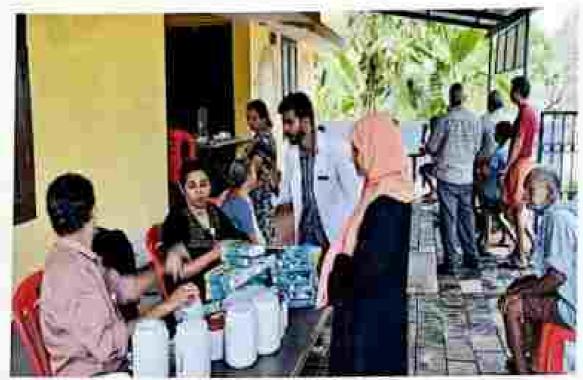

#### 13.06.2023-KUNDUPARAMBA

Kayachikitra, Panchakarmo deportments conducted the camp, 40 patients attended. It was very useful for the needy putients, 10 students were participated

| SL NO | NAME OF FACULTY | NAME OF INTERNEES |
|-------|-----------------|-------------------|
| 1     | Dr Archuna      | Dr Vidyn          |
| 2     | Dr Priyanka     | Dr Shonima        |

## 13.06.2023-KUNDUPARAMBA

Kayachikitsa, Panchakarma departments conducted the camp, 40 patients attended. It was very useful for the needy patients.

| SL NO | NAME OF FACULTY | NAME OF INTERNEES |
|-------|-----------------|-------------------|
|       | Dr Archana      | Dr Vidya          |
| 2     | Dr. Priyanka    | Dr Shonima        |