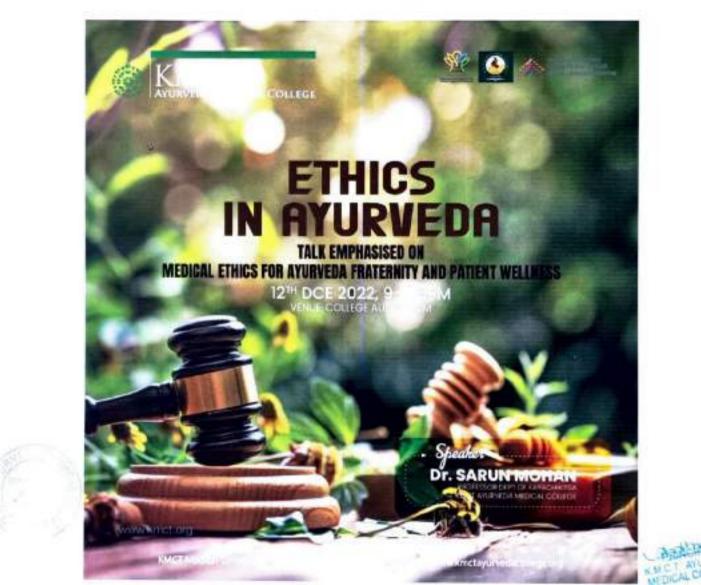

### CODE OF CONDUCT A WARENESS PROGRAMME ACADEMIC YEAR 2021-2022 PROFESSIONAL ETHICS- PROFESSIONALISM AND ETHICS ACTIVITY REPORT

Venue: College auditorium Speaker: DrHarikrishnan T N

Date: 17-5-2022

#### Summary

A program on professionalism and ethics was conducted on 17-05-2022. The session was conducted for students and teaching faculties. The resource person was DrHarikrishnan T N. The speaker focused on ethics among physicians. He added that Ayurveda ethics would support autonomy and self-determination, protect the vulnerable and promote the welfare and equality of human beings. All participants were benefited by the program.