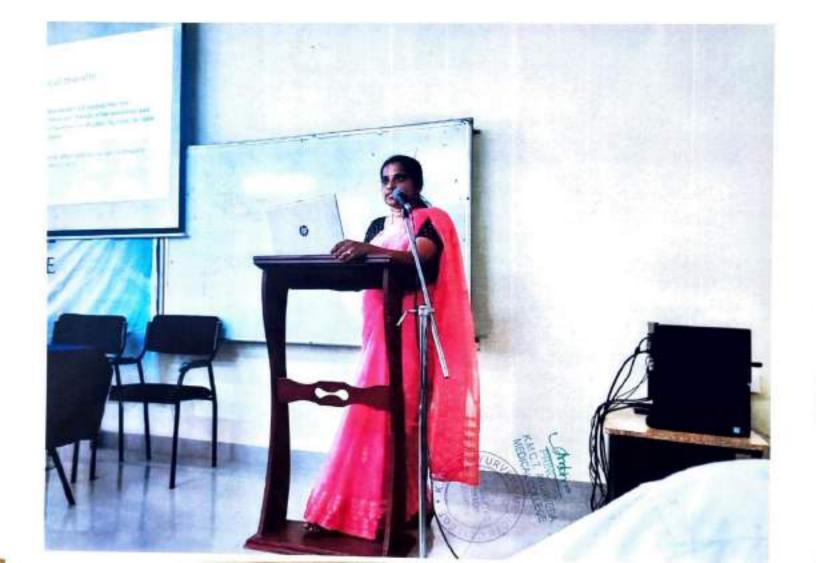

### CODE OF CONDUCT A WARENESS PROGRAMME ACADEMIC YEAR 2021-2022 PROFESSIONAL ETHICS- PROFESSIONALISM AND ETHICS ACTIVITY REPORT

Venue: College auditorium Speaker: DrHarikrishnan T N

Date: 17-5-2022

#### Summary

A program on professionalism and ethics was conducted on 17-05-2022. The session was conducted for students and teaching faculties. The resource person was DrHarikrishnan T N. The speaker focused on ethics among physicians. He added that Ayurveda ethics would support autonomy and self-determination, protect the vulnerable and promote the welfare and equality of human beings. All participants were benefited by the program.