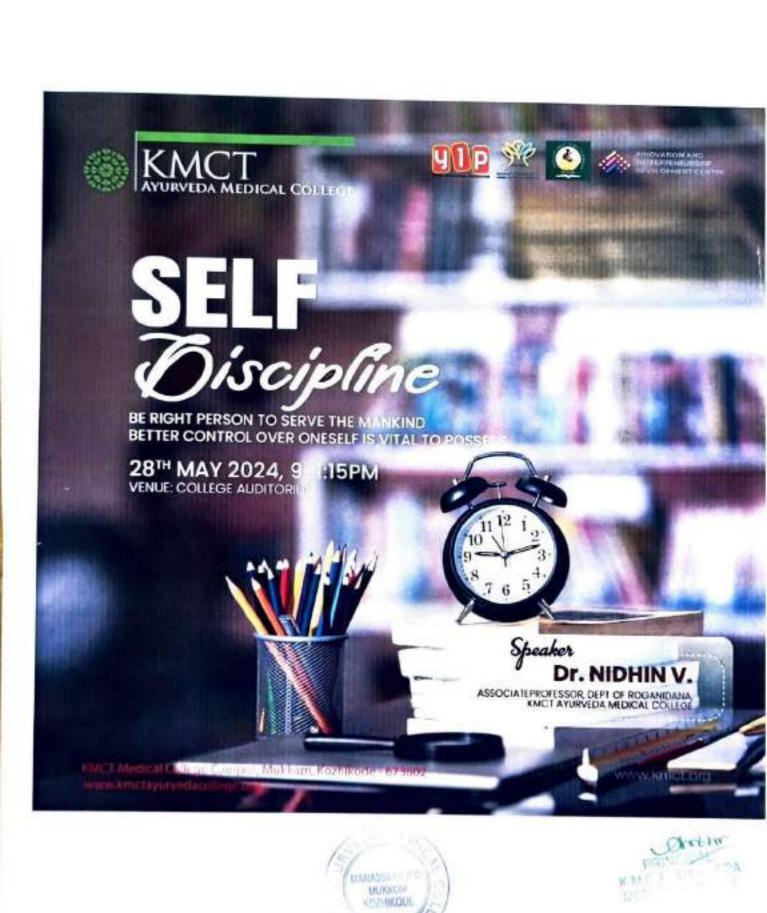

YEAR 2023-2024 ACTIVITY REPORT

Venue: College Auditorium Speaker: Dr. Nidhin V

Date: 28/05/2024

#### Summary

A program on "Self-discipline" was conducted on 28-05-2024 in college auditorium for students and teachers. The resource person was DrNidhin V. According to the speaker self-Discipline means having control over oneself. Self- Discipline is the most important skill a person should possess. The speaker narrated various steps to attain selfdiscipline. The entire gathering was benefited by the program. The morning session from 9am to 10.30am was conducted for students followed by tea break for 15minutes and resumed later from 11.45am to 1.15pm for teachers.





Manassery PO, Mukkam, 673602,Kozhikode,Kerala € 0495-229 4664 🖾 ayurveda@kmct.edu in O A Level a story of southers













AYURVEDA MEDICAL COLLEGE

Approved by NCISM and Athliated to Kerala University of Health Sciences

### ATTENDEES

| SINo | stinearducint              | TemporaryReg. Id |
|------|----------------------------|------------------|
| 1    | Abhinanth Kumar            | 202323408        |
| 2    | Abhinav P K                | 202323040        |
| 3    | Abhiram Chackolangara      | 202323461        |
| 4    | Abisha R                   | 202323074        |
| 5    | Adithya Raj                | 202325793        |
| 6    | Adithya S                  | 202327296        |
| 7    | Adithya S Rajeev           | 202323377        |
| 8    | Ajuna, T                   | 202323392        |
| 9    | Aleena Briji Soby          | 202323156        |
| 10   | Anagha P                   | 202323018