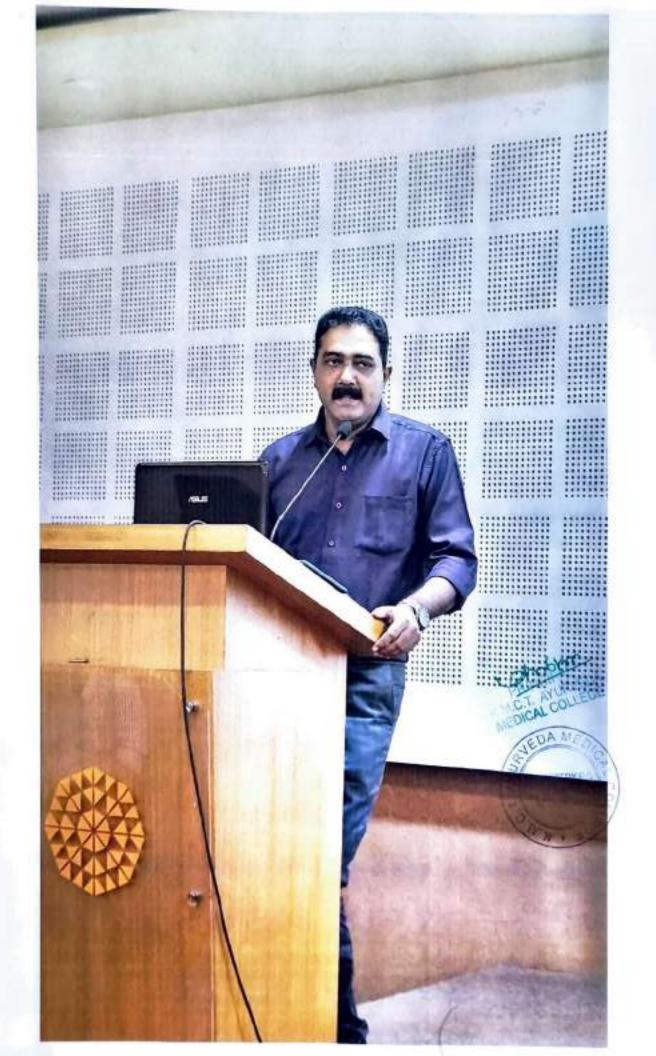

### CODE OF CONDUCT A WARENESS PROGRAMME ACADEMIC YEAR 2021-2022 PROFESSIONAL ETHICS- PROFESSIONALISM AND ETHICS ACTIVITY REPORT

Venue: College auditorium Speaker: DrHarikrishnan T N

Date: 17-5-2022

#### Summary

A program on professionalism and ethics was conducted on 17-05-2022. The session was conducted for students and teaching faculties. The resource person was DrHarikrishnan T N. The speaker focused on ethics among physicians. He added that Ayurveda ethics would support autonomy and self-determination, protect the vulnerable and promote the welfare and equality of human beings. All participants were benefited by the program.