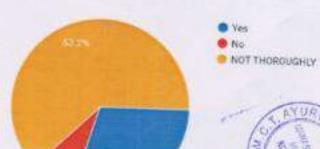

### GOOGLE FORM

| Questions  | Responses   | 0      | Settings   |
|------------|-------------|--------|------------|
| B I        | U ©         | X      |            |
| NAME OF    | THE STUDE   | NT     |            |
| Short answ | er text     |        |            |
|            |             |        |            |
|            | HAD ANY S   |        | EMENTARY * |
| ) No       |             |        |            |
| Yes, ON    | LY ONE SUBJ | ECT    |            |
| YES MO     | RE THAN ON  | IF SUB | SECT       |