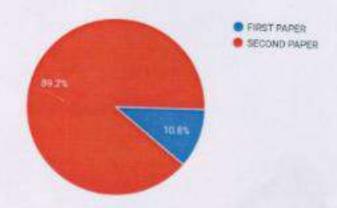

### Untitled form

Questions Responses (7) Settings

WHICH PAPER DID YOU FIND TO BE MORE DIFFICULT?

O Copy

37 responses

HAVE YOU WORKED ON PREVIOUS COPY QUESTION PAPERS?

37 responses