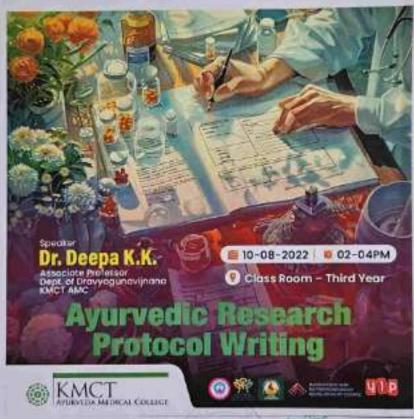

nd Atthated to Karala University of Health Scanners







KMCT ANDRADA MIDICAL COLLEGE Train The Trainers 5" MAY 2023 2PM-4PM WHITE STABLES HAVE Dr. Nidt

























Approved by MCDAR and Affiliated to Kenda Limiterary of Hearth Sciences







Approved by NCISM and Affiliated to Kerala University of Health Sciences





Approved by NCISM and Afflianed to Kerels University of Health Sciences









Dr. Rajesh N. SMO, ISM Dept

















Appropriately NCISM and Affiliated to Reside Concerning or Health Sciences.





Approved by NCISM and Athliated to Kersia University of Health Sciences.

# RESEARCH DESIGN







Appreciately MCSSA and Affiliated to Cools Linevestry of Health Sciences







Appropriate by MCISM and Afficient on Grids University of results Sciences.









Approved by NCSW and Affiliated to Kenda University of multi-Sciences









Approved by NCISAL and Affiliated to Rerala University of Health Sciences