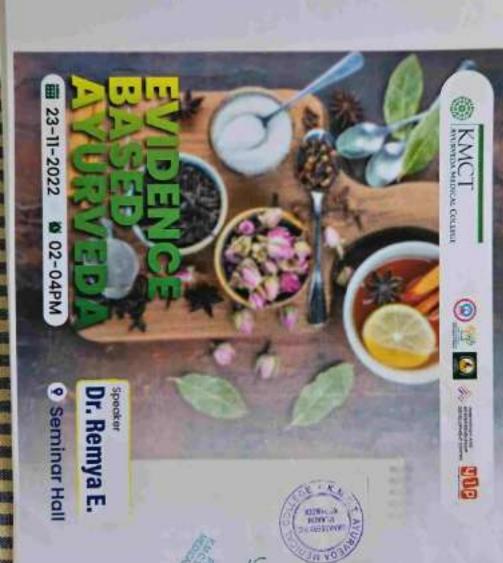

| AS.       |
| 70     | Dr. Najoch T.K.   | Salvatanina                         | 11        |
| 11.    | Dr. Sharon P Valu | Shalakyatamia                       | No.       |
| 12     | Dr. D Sheein      | Presutitantos                       | Die       |
| 13.    | Dr Aswathy k.     | Presignaturera                      | Durch     |







Agreement by NC/SAA and Atthated to Karala University of Health Scanners







KMCT ANDRADA MIDICAL COLLEGE Train The Trainers 5" MAY 2023 2PM-4PM WHITE STABLES HAVE Dr. Nidt

























Approved by MCDAR and Affiliated to Kenda Limiterary of Hearth Sciences







Approved by NCISM and Affiliated to Kerala University of Health Sciences





Approved by NCISM and Afflianed to Kerels University of Health Sciences









Dr. Rajesh N. SMO, ISM Dept

















Appropriately NCISM and Affiliated to Reside Concerning or Health Sciences.





Approved by NCISM and Athliated to Kersia University of Health Sciences.

# RESEARCH DESIGN







Appreciately MCSSA and Affiliated to Cools Linevestry of Health Sciences







Appropriate by MCISM and Afficient on Grids University of results Sciences.









Approved by NCSW and Affiliated to Kenda University of multi-Sciences









Approved by NCISAL and Affiliated to Rerala University of Health Sciences