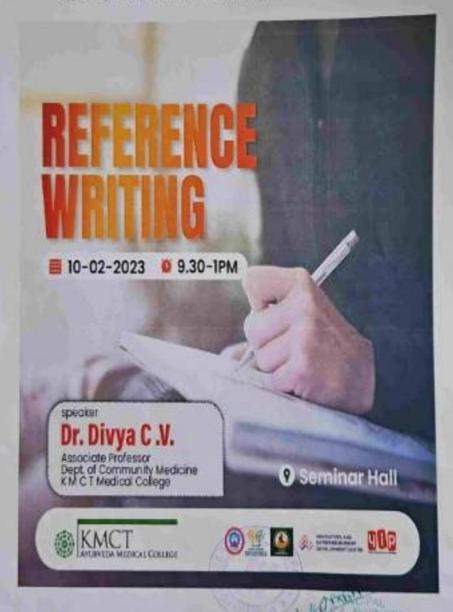

| AS.       |
| 70     | Dr. Najoch T.K.   | Salvatanina                         | 11        |
| 11.    | Dr. Sharon P Valu | Shalakyatamia                       | No.       |
| 12     | Dr. D Sheein      | Presutitantos                       | Die       |
| 13.    | Dr Aswathy k.     | Presignaturera                      | Durch     |







Agreement by NC/SAA and Atthated to Karala University of Health Scanners







KMCT ANDRADA MIDICAL COLLEGE Train The Trainers 5" MAY 2023 2PM-4PM WHITE STABLES HAVE Dr. Nidt

























Approved by MCDAR and Affiliated to Kenda Limiterary of Hearth Sciences







Approved by NCISM and Affiliated to Kerala University of Health Sciences





Approved by NCISM and Afflianed to Kerels University of Health Sciences









Dr. Rajesh N. SMO, ISM Dept

















Appropriately NCISM and Affiliated to Reside Concerning or Health Sciences.





Approved by NCISM and Athliated to Kersia University of Health Sciences.

# RESEARCH DESIGN







Appreciately MCSSA and Affiliated to Cools Linevestry of Health Sciences







Appropriate by MCISM and Afficient on Grids University of results Sciences.









Approved by NCSW and Affiliated to Kenda University of multi-Sciences









Approved by NCISAL and Affiliated to Rerala University of Health Sciences