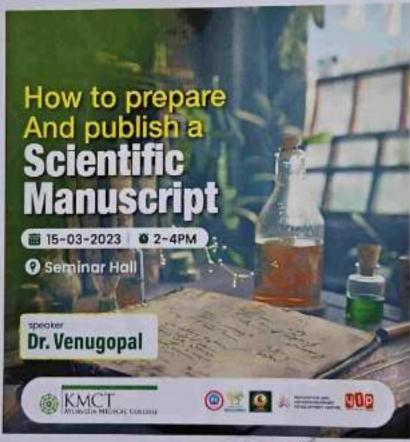

## ACADEMIC YEAR 2022-2023

ACTIVITY REPORT. How to prepare and publish a scientific manuscript

VENUE: Lecture hall

DATE - 15/3/2023

SPEAKER - Dr Venugopal

SUMMARY An informative class on 'How to prepare and publish a scientific manuscript' was taken by Dr Venugopal for non-teaching staff. Outline the goals of the report, which may include understanding the process of preparing a scientific manuscript, learning the key components of a manuscript, and explaining the steps required for publication.