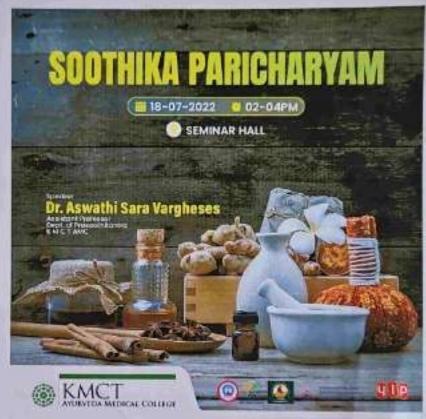

COLLEGE Train The Trainers 5" MAY 2023 2PM-4PM WHITE STABLES HAVE Dr. Nidt

























Approved by MCDAR and Affiliated to Kenda Limiterary of Hearth Sciences







Approved by NCISM and Affiliated to Kerala University of Health Sciences





Approved by NCISM and Afflianed to Kerels University of Health Sciences









Dr. Rajesh N. SMO, ISM Dept

















Appropriately NCISM and Affiliated to Reside Concerning or Health Sciences.





Approved by NCISM and Athliated to Kersia University of Health Sciences.

# RESEARCH DESIGN







Appreciately MCSSA and Affiliated to Cools Linevestry of Health Sciences







Appropriate by MCISM and Afficient on Grids University of results Sciences.









Approved by NCSW and Affiliated to Kenda University of multi-Sciences









Approved by NCISAL and Affiliated to Rerala University of Health Sciences