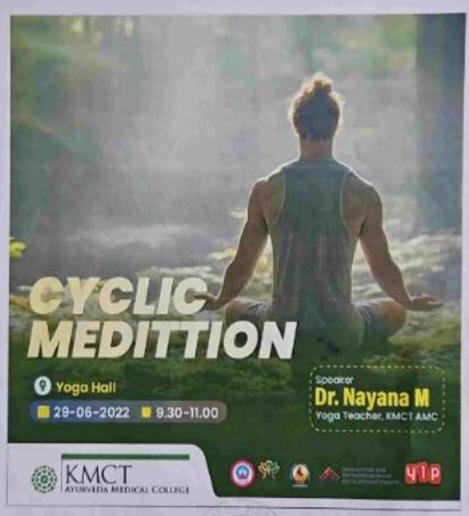

Approved by MCDAR and Affiliated to Kenda Limiterary of Hearth Sciences







Approved by NCISM and Affiliated to Kerala University of Health Sciences





Approved by NCISM and Afflianed to Kerels University of Health Sciences









Dr. Rajesh N. SMO, ISM Dept

















Appropriately NCISM and Affiliated to Reside Concerning or Health Sciences.





Approved by NCISM and Athliated to Kersia University of Health Sciences.

# RESEARCH DESIGN







Appreciately MCSSA and Affiliated to Cools Linevestry of Health Sciences







Appropriate by MCISM and Afficient on Grids University of results Sciences.









Approved by NCSW and Affiliated to Kenda University of multi-Sciences









Approved by NCISAL and Affiliated to Rerala University of Health Sciences