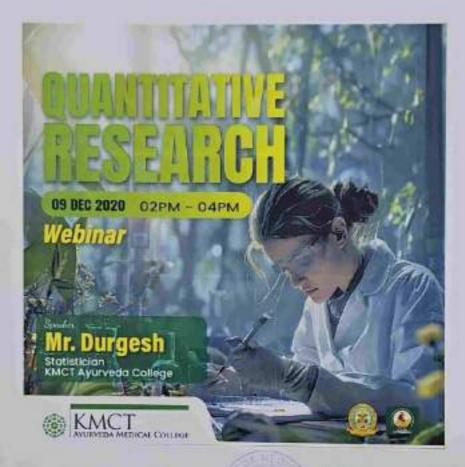

#### PROFESSIONAL DEVELOPMENT / ADMINISTRATIVE TRAINING

ACTIVITY REPORT: Quantitative research

VENUE Lecture hall 3 - Webinar

DATE - 9/12/2020

#### SPEAKER ~ Mr. Durgesin

SUMMARY. An informative class on Quantitative research? was taken Dr Durgest for teaching staff. The class on "Quantitative Research" conducted by Dr. Durgesh successfully achieved its objectives, providing participants with a solid foundation in quantitative research methods. The session was particularly effective in demystifying the complexities of data collection and analysis, making these concepts accessible to both novice and experienced researchers. The positive feedback from participants highlights the effectiveness of Or. Durgesh's teaching methods and the practical relevance of the content covered.