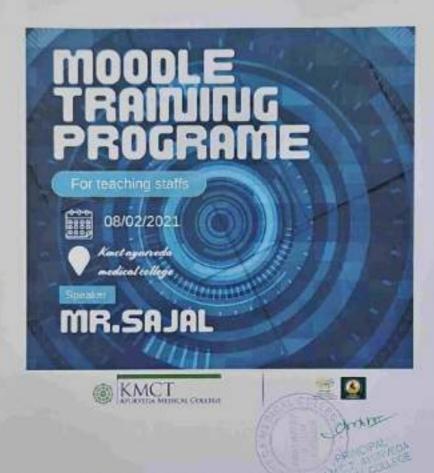

#### ACTIVITY REPORT: INTRODUCTION TO MODDLE PLAT FORM

#### BATE #/1/2021

#### SPEAKER -- Mr.Sajal

SUMMARY: The "introduction to Mood = Platform" class was successful in achieving its goals, providing participants with a solid foundation in using Moodle for educational purposes. The session equipped attendees with the necessary skills to navigate the platform, create and manage courses, and utiliza-Moodie's interactive tools to enhance student learning. The positive response from participants suggests a strong interest in further training on advanced Moodie featuris.