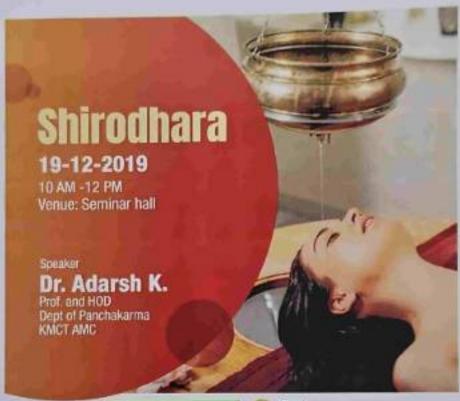

#### PROFESSIONAL DEVELOPMENT / ADMINISTRATIVE TRAINING

ACTIVITY REPORT: SHIRODHARA:

VENUE: Leichure half 3:

DATE-19/12/2019

SUMMARY: An informative class on "SHIRODHARA" was taken by Dr Adarsh K for teaching staff. The program gave an increwew on Shirodhara and its importance in clinical practice. The Shirodhara Workshop was successful in meeting its objectives, equipping participants with the knowledge and skills necessary to effectively perform Shirodhara therapy. The hands-on experience, combined with in-depth theoretical discussions, enhanced the overall learning experience. Participants are now better prepared to incorporate Shirodhara into their practice, contributing to the broader application of Ayuryedic therapies in modern wellness.