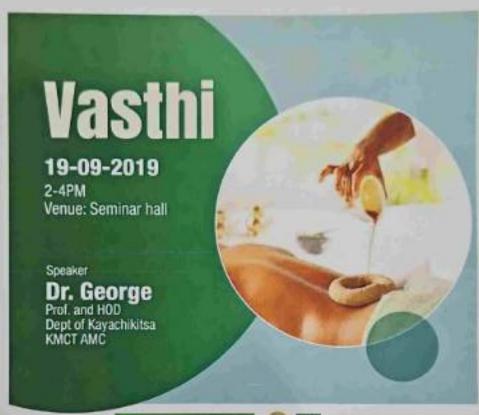

#### ACADERAIC YEAR 2019-2020

ACTIVITY REPORT: VASTHI

VENUE Tecture half 3: --

DATE 19/9/2019

SPEAKER - Dr George

SUMMARC: An informative class on "VASTHI" was taken Dr George K for teaching staff. The programs gave an overview on Vasthi and its clinical importance.