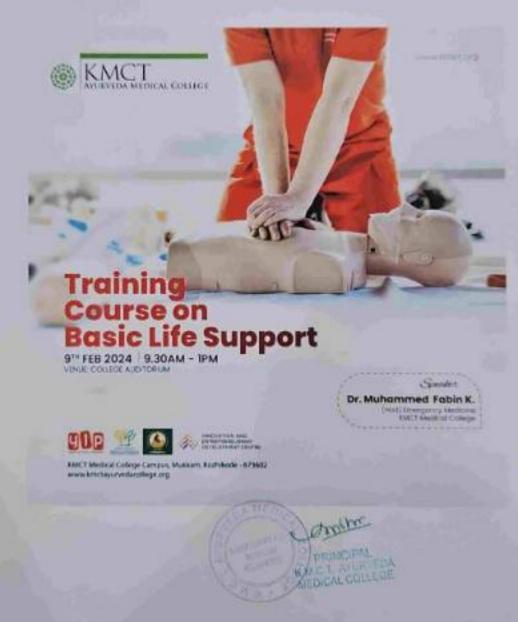

#### Training course on Basic Life Support

Training class on "Basic Life Support" was taken by De Muhammed Falin K for teaching staff on 09/02/2024 at Auditorium, KMCT averveds enlige. 15 faculties were participated in the training. The BLS training course successfully met its objectives, enhancing participates' ability to respond efficiencity to life-ittrustening emergencies. The hards-on practice and theoretical knowledge provided will contribute to improved emergency response skills in real-life situations.