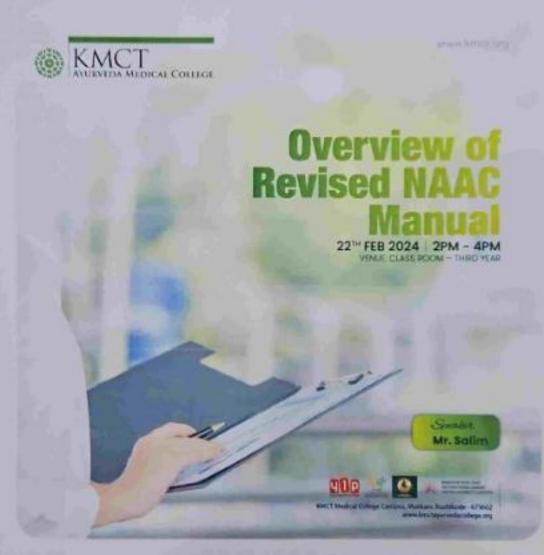

#### Overview of revised NAAC manual

Training Program on revised NAAC manualway taken by Mr Salim on 22/02/2024 at seminar hall, KMCT ayurveda coilege. 25 faculties were participated in the training. The training successfully provided participants with the necessary tools and knowledge to manage documentation and profiles efficiently, which are crucial for a smooth accreditation process.