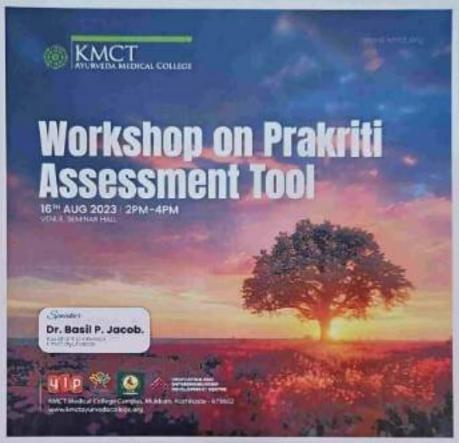

#### WORKSHOP ON PRAKRITHI ASSESSMENT TOOL

The workshop on PRAKRITH ASSESSMENT TOOL, was held on 16:08/2023 at seminar hall, organized by KMCT AMC. The workshop seried to familiarize finally with the Prakratic Assessment Tool, designed to ephanic the evaluation process and improve educational outcomes. The session Societed on demonstrating the tool's functionalities and as integration into existing assessment frameworks.