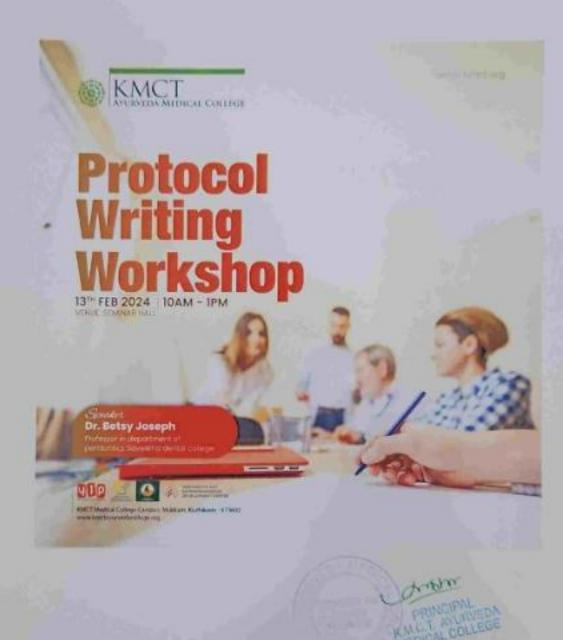

#### PROTOCOL WRITING WORKSHOP

Training Program on PROTOCOL WRITING WORKSHOP was taken by Dr Betay Joseph on T&'02/2024 in seminor hall, KMCT synvada sollings. 19 floralities were participated in the training The Protocol Writing Workshop increasifully met its objectives, equipping participants with the knowledge and shifts necessary technal high-quality research prosocols. The workshop surphasoned the supervises of others research practices and provided participants with the tooks needed to navigate the process of obtaining ethical approval. Future workshops will arm to build on this foundation, offering more specialized training in array such as advanced research methodologies and complex ethical issues.