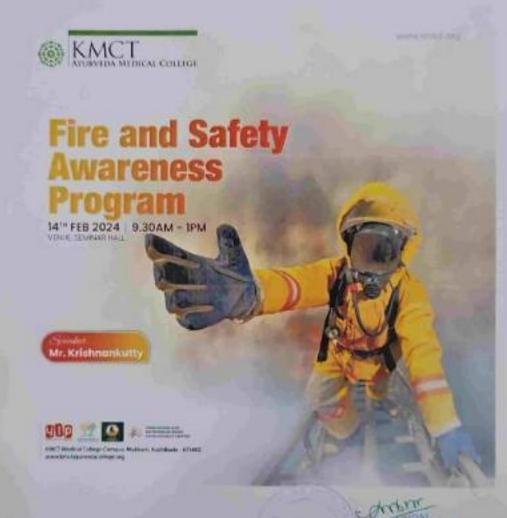

#### Fire and Safety Awareness Program

Asserties Program on "Fire and Sufety Awareness Program" was taken by Mr Krishnankutty teaching staff on 14/02/2024 in seminar half, KMCT systeeds college. 21 faculties were participated in the training The Fire and Safety Awareness Program soccessfully achieved its abjectives by providing comprehensive education on five safety and emergency preparedness. The combination of theoretical knowledge and practical experience helped garricipants understand and implement effective fire safety measures, enhancing overall safety awareness wither the community or organization.