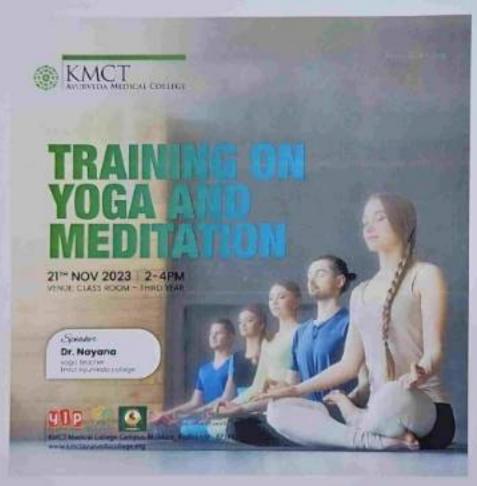

#### TRAINIG ON YOGA AND MEDITATION

Training Program or yogs and meditation ups cases by Dr Nayana on 21/11/2023 at auditorium, KMC1 systems college 20 localities were participated as the training. The workshop on the "integrative Approach on Management of Acute Joint Pain through The purpose of the training was to introduce participants to the principles and practices of yogs and meditation, highlighting their benefits for physical and mental well-being. The session provided both theoretical knowledge and practical essenties to help participants incorporate these practices into their daily lives.