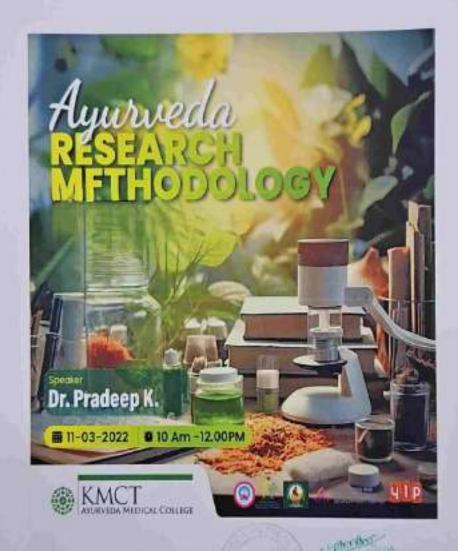

#### ACADEMIC YEAR 2021-2022

PROFESSIONAL DEVELOPMENT (ADMINISTRATIVE TRAINING)

ACTIVITY REPORT: AYURVEDA RESEARCH METHODOLOGY

VENUE: Lecture hall

DATE-11/3/2022

SPEAKER - DR PRADEEP K

SUMMARY: An informative class on "AYURVEDA RESEARCH METHODOLOGY" was taken by Dr Pradeep K for seaching staff. The program gave an overview on Ayurveda research methodology and the importance of research in the health care field.