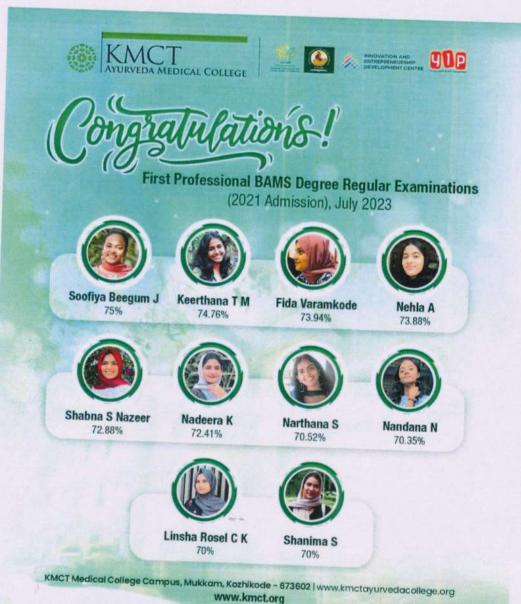

n demonstrates her comprehensive knowledge of Ayurveda and her ability to apply it in a clinical setting. Chaitra's achievement is a testament to her perseverance and hard work throughout her years of study.

#### 3. Syama S Nath - Eighth Rank

Syama S Nath earned the eighth rank in the final year BAMS examination, further contributing to the group of top achievers in the class. Her strong performance in the exam illustrates her dedication to Ayurvedic learning and practice. Syama's rank places her among the brightest minds in her cohort, reflecting her diligent efforts and thorough understanding of her field.













#### BAMS FINAL YEAR - 4TH RANK





KMCT Medical College Campus, Mukkam, Kozhikode - 673602





#### First Professional BAMS Degree Regular Examination Highest Score



PRINCIPALE KMCT. AVORUE KMEDICAL COLLE

MANASSERY P.O.
MUKKOM
KOZHIKODE



## UNIVERSITY RANK – THIRD YEAR EXAMINATION





PRINCIPAL EDA KMCT. AVURUEGE WEDICAL COLLEGE









#### Outstanding Achievement in Kerala University of Health Sciences 3rd Year BAMS Examination - June 2022

The Kerala University of Health Sciences (KUHS) conducted its 3rd-year BAMS (Bachelor of Ayurvedic Medicine and Surgery) examination in June 2022, and the results have highlighted the exceptional academic performance of students from various Ayurvedic institutions. Among the top achievers, Hareena Maria Morris, Chaitra, and Syama S Nath have made remarkable achievements, securing top ranks in this highly competitive exam.

The success of Hareena Maria Morris (1st rank), Chaitra (3rd rank), and Syama S Nath