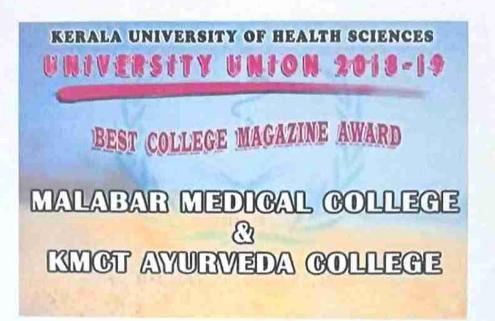

blending ancient wisdom with modern science.











#### MANAGEMENT LEADERSHIP EXCELLENCE AWARD-DR NAVAS





PRINCIPAL K.M.C.T. AYURVEDA MEDICAL COLLEGE

Manassery PO, Mukkam, 673602, Kozhikode, Kerala • 0495-229 4664 ⊠ ayurveda@kmct.edu.in ⊕ www.kmctayurvedacollege.org















Manassery PO, Mukkam, 673602, Kozhikode, Kerala Q495-229 4664 El ayurveda@kmct.edu.in





#### DR. K. MOIDU RECEIVEING THE AWARD FOR "ACADEMIC ENTREPRENEURSHIP EXCELLENCE"





PRINCIPAL

PRINCIPAL K.M.C.T. AYURVEDA MEDICAL COLLEGE

Manassery PO, Mukkam, 673602, Kozhikode, Kerala • 0495-229 4664 ⊠ ayurveda@kmct.edu.in ⊕ www.kmctayurvedacollege.org

















PRINCIPAL FOA

Manassery PO, Mukkam, 673602,Kozhikode,Kerala € 0495-229 4664 ⊠ ayurveda@kmct.edu.in ⊕ www.kmctayurvedacollege.org















#### KERALA UNIVERSITY OF HEALTH SCIENCES BEST MAGAZINE AWARD

**JERY** 

KOZHIVOL

Manassery PO, Mukkam, 673602,Kozhikode,Kerala © 0495-229 4664 ⊠ ayurveda@kmct.edu.in ⊕ www.kmctayurvedacollege.org











#### Certificate of Achievement

This is to certify that Vincetha. N

has presented a paper with title

Effect of Panchanimbadi choornam in Amsapitta In the seminar agneya 2021 and selected as Mighty Eight

Dr P Gourisankar Prof & HOD

Organized by



April - 8,9,10 2021

NATIONAL SEMINAR ON GASTROINTESTINAL DISORDERS

DEPT. OF KAYACHIKITSA In Association with PGSA

Virtual platform

VAIDYARATNAM AYURVEDA COLLEGE OLLUR, THRISSUR

Dr M D Sheba

Principal



Organized by DEPT. OF KAYACHIKITSA

In Association with PGSA



VAIDYARATNAM **AYURVEDA COLLEGE** OLLUR, THRISSUR

April - 26