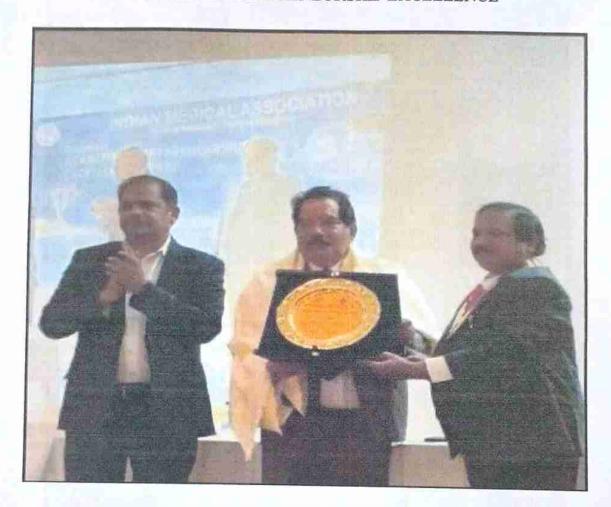

#### **AWARDS AND RECOGNITION**

#### National Accreditation Board for Hospitals and Health care providers

On May 28, 2024, KMCT Ayurveda Medical College achieved a significant milestone by receiving the prestigious NABH accreditation award. NABH, which stands for the National Accreditation Board for Hospitals & Healthcare Providers, is a mark of excellence that recognizes healthcare institutions for adhering to the highest standards of patient care, safety, and quality management.

Receiving this accreditation is a testament to the consistent efforts of the college's management, faculty, and healthcare staff to ensure a well-rounded healthcare environment, focusing on both patient satisfaction and academic rigor. This recognition not only highlights the college's dedication to promoting traditional Ayurvedic medicine but also its commitment to adopting modern best practices in hospital and patient management.