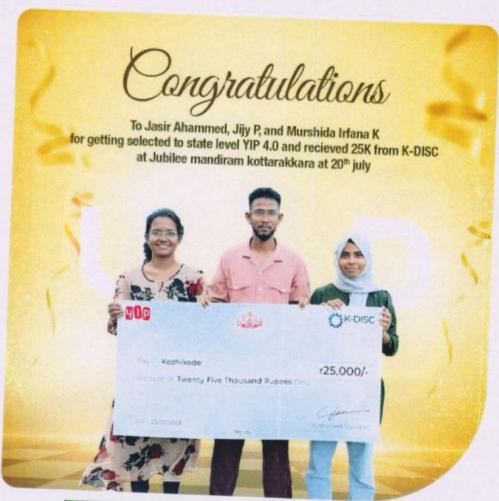

#### Campuses of Kozhikode project

The Campuses of Kozhikode project of the Kozhikode district administration is planning to widen its horizon by entering new avenues. A meeting of the Campuses of Kozhikode units on Tuesday decided to lend services to the differently abled and to the avenues of waste management and lifestyle diseases.

The services include identifying differently abled people in the nearby areas of each campus and ensuring that they obtain all benefits they are qualified for and provide them with the necessary documents and help them obtain the necessary equipment. Besides, the units will ensure that the green protocol is followed by planning waste management on campuses and join the campaign under the 'Jeevathalam' programme to detect and treat lifestyle diseases.