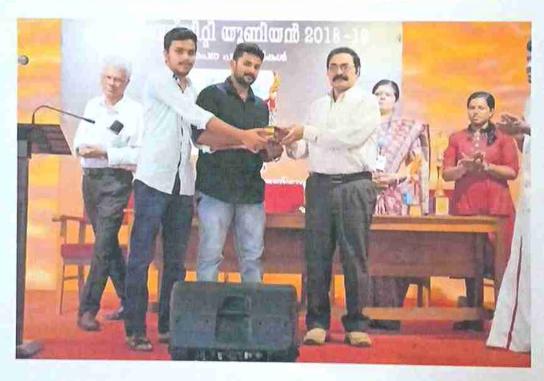

ending ancient wisdom with modern science.











#### MANAGEMENT LEADERSHIP EXCELLENCE AWARD-DR NAVAS





PRINCIPAL K.M.C.T. AYURVEDA MEDICAL COLLEGE

Manassery PO, Mukkam, 673602, Kozhikode, Kerala • 0495-229 4664 ⊠ ayurveda@kmct.edu.in ⊕ www.kmctayurvedacollege.org















Manassery PO, Mukkam, 673602, Kozhikode, Kerala Q495-229 4664 El ayurveda@kmct.edu.in





#### DR. K. MOIDU RECEIVEING THE AWARD FOR "ACADEMIC ENTREPRENEURSHIP EXCELLENCE"





PRINCIPAL

PRINCIPAL K.M.C.T. AYURVEDA MEDICAL COLLEGE

Manassery PO, Mukkam, 673602, Kozhikode, Kerala • 0495-229 4664 ⊠ ayurveda@kmct.edu.in ⊕ www.kmctayurvedacollege.org

















PRINCIPAL FOA

Manassery PO, Mukkam, 673602,Kozhikode,Kerala € 0495-229 4664 ⊠ ayurveda@kmct.edu.in ⊕ www.kmctayurvedacollege.org















#### KERALA UNIVERSITY OF HEALTH SCIENCES BEST MAGAZINE AWARD

**JERY** 

KOZHIVOL

Manassery PO, Mukkam, 673602,Kozhikode,Kerala © 0495-229 4664 ⊠ ayurveda@kmct.edu.in ⊕ www.kmctayurvedacollege.org











#### Certificate of Achievement

This is to certify that Vincetha. N

has presented a paper with title

Effect of Panchanimbadi choornam in Amsapitta In the seminar agneya 2021 and selected as Mighty Eight

Dr P Gourisankar Prof & HOD

Organized by



April - 8,9,10 2021

NATIONAL SEMINAR ON GASTROINTESTINAL DISORDERS

DEPT. OF KAYACHIKITSA In Association with PGSA

Virtual platform

VAIDYARATNAM AYURVEDA COLLEGE OLLUR, THRISSUR

Dr M D Sheba

Principal



Organized by DEPT. OF KAYACHIKITSA

In Association with PGSA



VAIDYARATNAM **AYURVEDA COLLEGE** OLLUR, THRISSUR

April - 26,