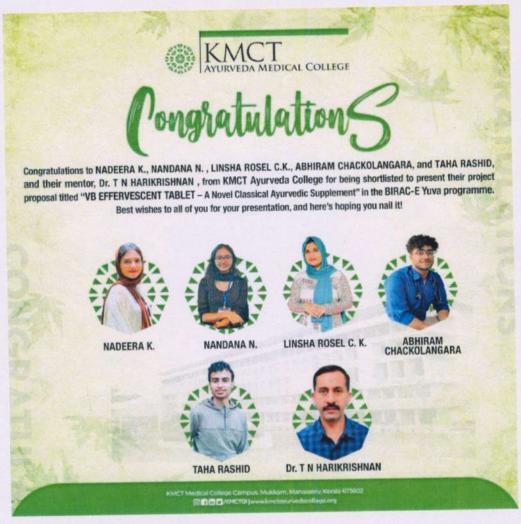

ofessional BAMS (Bachelor of Ayurvedic Medicine and Surgery) regular examination, conducted by the Kerala University of Health Sciences (KUHS). The college has a reputation for producing high-performing students, and this exam was no exception. Many students secured outstanding scores, showcasing their dedication to Ayurvedic studies and their rigorous preparation.

Among the top performers, several students achieved some of the highest marks in the examination, reflecting the quality of education and guidance provided at KMCT Ayurveda Medical College. The faculty's continuous efforts to support academic excellence, along with well-structured training programs, played a pivotal role in this achievement.













#### KUHS INTERZONE ARTS FEST

















#### BIRAC - YUVA Program















#### K DISC STATE LEVEL YIP -WINNERS











KMCT Medical College Campus, Mukkam, Kozhikode - 673602 www.kmctayurvedacollege.org





#### K-DISC STATE LEVEL YIP WINNERS

On 20th July 2023, three talented interns from KMCT Ayurveda Medical College (KMCT AMC) – Jasir, Murshida Irfana, and Jijy – were honored with the prestigious K-DISC YIP (Kerala Development and Innovation Strategic Council Young Innovators Programme) Award. This recognition highlights their innovative thinking, commitment to research, and contributions to the field of Ayurveda and healthcare.

The YIP Award, established by K-DISC, encourages young innovators to develop groundbreaking ideas that can address real-world problems. The trio from KMCT AMC demonstrated exceptional creativity and research skills,