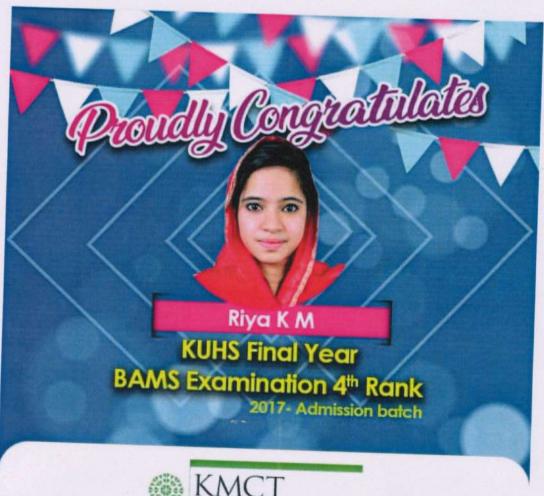

showcasing her academic brilliance and commitment to Ayurvedic studies. Ranking among the top students in such a competitive examination demonstrates her comprehensive knowledge of Ayurveda and her ability to apply it in a clinical setting. Chaitra's achievement is a testament to her perseverance and hard work throughout her years of study.

#### 3. Syama S Nath - Eighth Rank

Syama S Nath earned the eighth rank in the final year BAMS examination, further contributing to the group of top achievers in the class. Her strong performance in the exam illustrates her dedication to Ayurvedic learning and practice. Syama's rank places her among the brightest minds in her cohort, reflecting her diligent efforts and thorough understanding of her field.













#### BAMS FINAL YEAR - 4TH RANK





KMCT Medical College Campus, Mukkam, Kozhikode - 673602





#### First Professional BAMS Degree Regular Examination Highest Score



PRINCIPALE KMCT. AVORUE KMEDICAL COLLE

MANASSERY P.O.
MUKKOM
KOZHIKODE



## UNIVERSITY RANK – THIRD YEAR EXAMINATION





PRINCIPAL EDA KMCT. AVURUEGE WEDICAL COLLEGE









#### Outstanding Achievement in Kerala University of Health Sciences 3rd Year BAMS Examination - June 2022

The Kerala University of Health Sciences (KUHS) conducted its 3rd-year BAMS (Bachelor of Ayurvedic Medicine and Surgery) examination in June 2022, and the results have highlighted the exceptional academic performance of students from various Ayurvedic institutions. Among the top achievers, Hareena Maria Morris, Chaitra, and Syama S Nath have made remarkable achievements, se