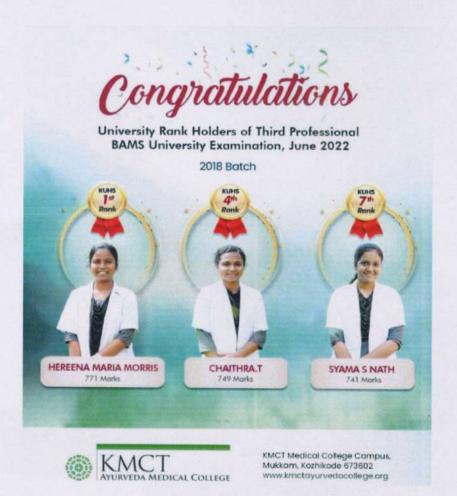

ement is a testament to her perseverance and hard work throughout her years of study.

#### 3. Syama S Nath - Eighth Rank

Syama S Nath earned the eighth rank in the final year BAMS examination, further contributing to the group of top achievers in the class. Her strong performance in the exam illustrates her dedication to Ayurvedic learning and practice. Syama's rank places her among the brightest minds in her cohort, reflecting her diligent efforts and thorough understanding of her field.













#### BAMS FINAL YEAR - 4TH RANK





KMCT Medical College Campus, Mukkam, Kozhikode - 673602





#### First Professional BAMS Degree Regular Examination Highest Score



PRINCIPALE KMCT. AVORUE KMEDICAL COLLE

MANASSERY P.O.
MUKKOM
KOZHIKODE



## UNIVERSITY RANK – THIRD YEAR EXAMINATION





PRINCIPAL EDA KMCT. AVURUEGE WEDICAL COLLEGE









#### Outstanding Achievement in Kerala University of Health Sciences 3rd Year BAMS Examination - June 2022

The Kerala University of Health Sciences (KUHS) conducted its 3rd-year BAMS (Bachelor of Ayurvedic Medicine and Surgery) examination in June 2022, and the results have highlighted the exceptional academic performance of students from various Ayurvedic institutions. Among the top achievers, Hareena Maria Morris, Chaitra, and Syama S Nath have made remarkable achievements, securing top ranks in this highly competitive exam.

The success of Hareena Maria Morris (1st rank), Chaitra (3rd rank), and Syama S Nath (8th rank) in the Kerala University of Health Sciences 3rd Year BAMS examination is a proud moment for their respective in